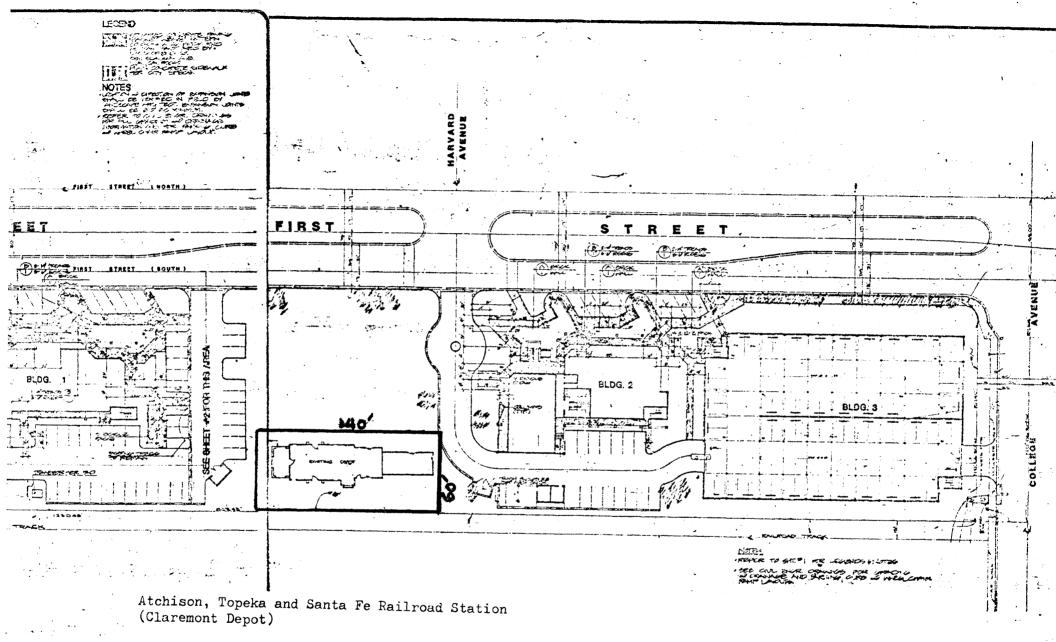

#### Describe the present and original (if known) physical appearance

The Atchison, Topeka, and Santa Fe Railroad passenger and freight station, commonly known as the Claremont Depot, was built in 1927. It is a classic Spanish Colonial Revival structure with stucco walls and a red tile roof at the Santa Fe right of way facing First Street within the boundaries of the City of Clarement. While not physically large and imposing, 3,500 square feet, the depot has been a focal point in the Claremont Village (downtown) for over fifty years.

The middle section of the depot is a two story, 35-foot high tower with a gabled red tile roof. There are arched portals on the north and south elevations on both the first and second stories. The second story portals also feature iron balconets. The tower facades are particularly striking because of the concrete Churrigueresque decoration surrounding the entrances and rising to form parapets above the roofline. The middle section is flanked on the east and west with one-story wings. The west wing contained the outdoor waiting area for passengers. It is an enclosed space with three Moorish arches. The east wing includes the area where tickets were purchased and baggage checked. There is a baggage storage area with a flat untiled roof. On the north side is a squared archway and two rectangular iron decorated windows. There is a platform built up to the arch which was used for freight drop-off. The back of the baggage area has three rectangular windows trimmed in wrought iron. Between the baggage area and ticket office is an open interior arcade. The arches at either end of this arcade are squared rather than rounded like the ones in the west waiting area.

Except for the baggage loading area, the north and south elevations are quite similar with tiled gable roofs and stucco walls. The central north portal is flanked by two rectangular windows on the east and one on the west. The central doorway on the south is flanked by one rectangular window on either side and two arched windows on the right surrounded by columns with cast concrete capitals. All of the windows once had wrought iron decoration. Most of this was removed when the vacant depot windows and doors were boarded. On the south, there is also a door to the ticketing area, presumably for railway personnel for access to the platform and tracks. The brick loading area for passengers and baggage was on the south side of the depot; it was removed in the late 1960s. The Santa Fe tracks are still used by the freight and Amtrak passenger trains, although Claremont has not been a stop for several years.