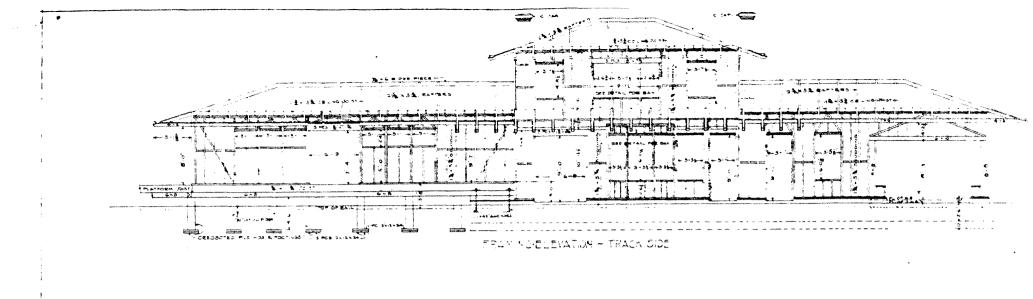

#### Describe the present and original (if known) physical appearance

The Santa Fe Railroad Depot in Shafter had its basic design completed in 1911 though, with modifications, was not constructed until 1917. The building is a two-story "Standard Combination Frame Depot Number 2A" and is 24'3" wide, 114'3" long, and 25'8" high.

The building construction consists of a wood frame, one-inch by seven-inch tongue and groove wood siding outside, slate roof, concrete floor, except for the freight room, which is 2"x 12" wood plank. The outside porch, enclosed in 1938, originally had columns supporting the roof. Though not presently included on the building, the columns are to be replaced in their original location.

The loading docks that were on the south-west and south-east sides of the depot were removed when the building was scheduled for relocation. These are to be replaced in the future when the interior restoration work has been completed. The south end dock and loading ramp that were removed in 1965 by the Santa Fe, will also be replaced at that time.