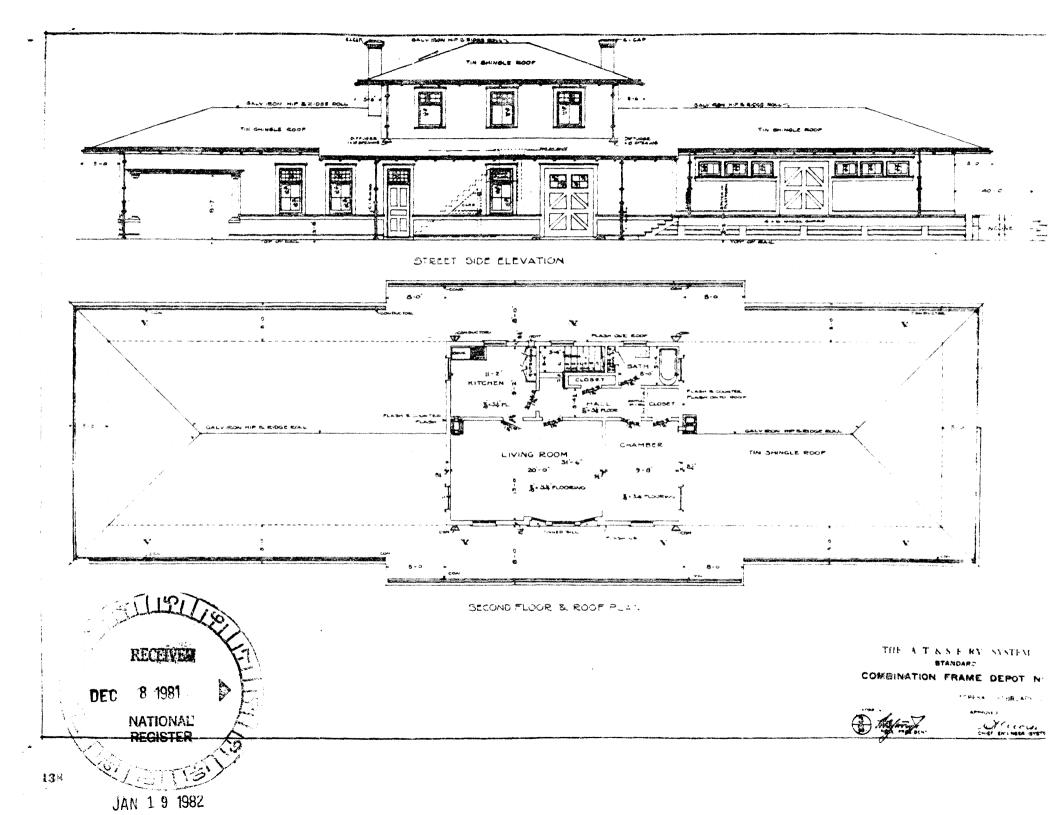

#### Describe the present and original (if known) physical appearance

The Santa Fe Railroad Depot in Shafter had its basic design completed in 1911 though, with modifications, was not constructed until 1917. The building is a two-story "Standard Combination Frame Depot Number 2A" and is 24'3" wide, 114'3" long, and 25'8" high.

The building construction consists of a wood frame, one-inch by seven-inch tongue and groove wood siding outside, slate roof, concrete floor, except for the freight room, which is 2"x 12" wood plank. The outside porch, enclosed in 1938, originally had columns supporting the roof. Though not presently included on the building, the columns are to be replaced in their original location.

#### FIRST FLOOR:

|                        | Length   | Width            | Height          |
|------------------------|----------|------------------|-----------------|
| Porch                  | 16'6"    | 23'0"            | 12'6"           |
| Waiting Room           | 18'0"    | 23'0",           | 12'6"           |
| Office                 | 18'0"    | 27'2"            | 10'3"           |
| Baggage Room           | 16'9"    | 23'0"            | 10'3"           |
| Freight Room           | 4419"    | 2310"            | 9'6" to beams   |
| SECOND FLOOR:          |          |                  |                 |
| Kitchen                | 11 ' 5½" | 10'0"            | 916"            |
| Living Room            | 15'3"    | 12'3½"           | 916"            |
| Middle Chamber         | 9122"    | 12'3½"           | 916"            |
| South Chamber          | 912311   | 12'3½"           | 9'6"            |
| Hallway                | 12'42"   | 414"             | 916"            |
| Bath Room              | 10'4"    | 5'0"             | 9'6"            |
| Closet(end of Hallway) | 5 ' 3½"  | 414"             | 916"            |
| Landing                | 314"     | 5 ' <b>5½ ''</b> | 916"            |
| Closet (Hallway)       | 71811    | 1'4"             | 916"            |
| Stairway               | 12'2"    | 315"             | 9'6" (from top) |