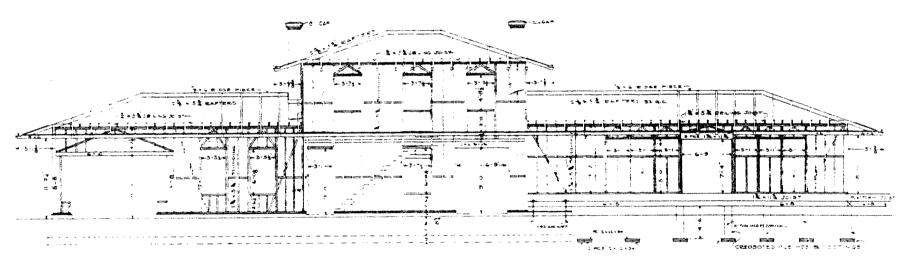

#### Describe the present and original (if known) physical appearance

The Santa Fe Railroad Depot in Shafter had its basic design completed in 1911 though, with modifications, was not constructed until 1917. The building is a two-story "Standard Combination Frame Depot Number 2A" and is 24'3" wide, 114'3" long, and 25'8" high.

The building construction consists of a wood frame, one-inch by seven-inch tongue and groove wood siding outside, slate roof, concrete floor, except for the freight room, which is 2"x 12" wood plank. The outside porch, enclosed in 1938, originally had columns supporting the roof. Though not presently included on the building, the columns are to be replaced in their original location.

June of 1938 brought major changes to the inside of the depot. The entire waiting room was converted to office space, and the outside porch enclosed and turned into a waiting room. At the same time, the restrooms were removed and relocated 33 feet from the depot building. The brick chimney was also removed and replaced with a flue pipe. In 1962 the temporary Western Union office was removed from the depot and a new restroom was constructed inside the waiting room.