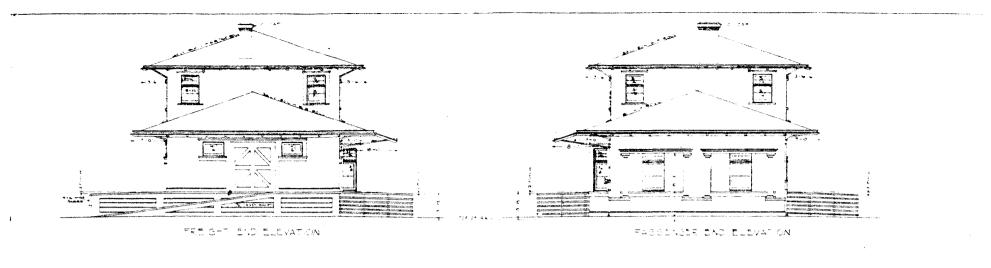

#### Describe the present and original (if known) physical appearance

The Santa Fe Railroad Depot in Shafter had its basic design completed in 1911 though, with modifications, was not constructed until 1917. The building is a two-story "Standard Combination Frame Depot Number 2A" and is 24'3" wide, 114'3" long, and 25'8" high.

The building construction consists of a wood frame, one-inch by seven-inch tongue and groove wood siding outside, slate roof, concrete floor, except for the freight room, which is 2"x 12" wood plank. The outside porch, enclosed in 1938, originally had columns supporting the roof. Though not presently included on the building, the columns are to be replaced in their original location.