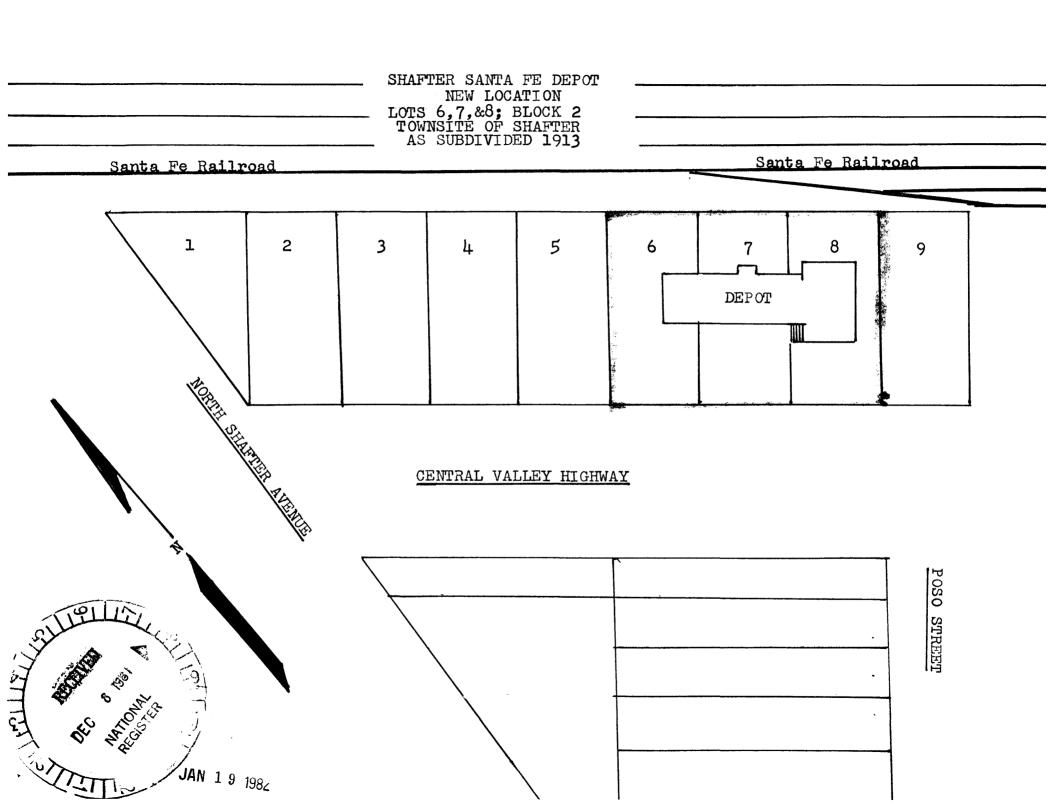

Statement of Significance (in one paragraph)

The Shafter railroad depot (Santa Fe) is an excellent example of the "Standard combination frame depot". Designated Number 2-A, it was designed by Santa Fe engineers in February of 1911. The word "combination" means use for freight, passenger and express service. The basic design of the Shafter depot was modified in May of 1913. This design modification is reflected in the architecture of the depot, which was finally constructed by Santa Fe employees in 1917. Shafter, then but a colony, had been the center of much farming activity in the past decade. This activity produced crops that provided the catalyst for the building of a depot. Although the colony, then the newest in Kern County, had been quite prosperous in its few years of existence, the coming of a railroad depot encouraged new growth as the town expanded around the depot. In fact, after a 10-year period of growth, the office portion of the depot was expanded to accommodate the high influx of commerce conducted at the facility. Passing through several phases of minor alteration, the building was finally abandoned by the railroad in July of 1978. At this, the Santa Fe Railroad declared the depot surplus property, and in December, 1979, the building was turned over to the Shafter Historical Society, with the stipulations that it must be removed from railroad property or be destroyed, and that \$500,000 liability insurance be taken out to cover the workers removing the building. At the time, the Shafter Historical Society consisted of a small but determined group of citizens who felt that the depot had great potential as a historic building. After a period of eight months, the Society was able to raise over \$20,000 and arranged to move the building to donated property which was situated three blocks down the rail line. Prior to any removal of the structure, the Historical Society contacted the Kern County Museum regarding the proper removal and placement of the building at the new site. Chris Brewer, of the Museum staff, contacted the State Historic Resources office with questions regarding the proper placement of the structure. Upon the receipt of these instructions and prior to the moving of the building, a concrete pad, like that of the original, was poured at the new site. At the completion of the new pad, on March 15, 1980, the building was removed from the original site and relocated at 150 Central Valley Highway, where it will serve as a home for the