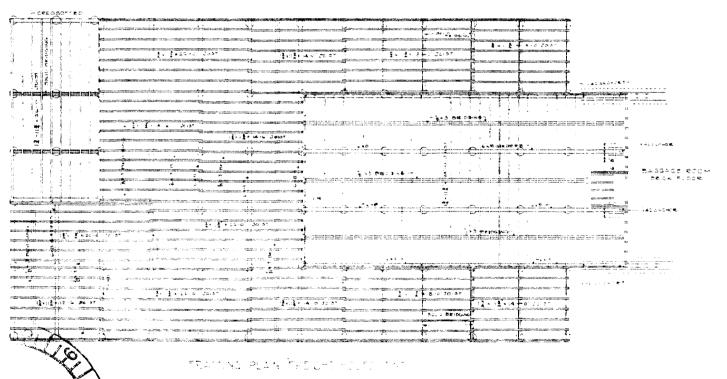

All of the modifications made to the building by the Santa Fe Railroad are presently being corrected, and the building restored to its original archetecture, both inside and out.

The new location of the building is some three blocks north of the original location, and it is situated in a similar position as it originally stood. A new concrete floor and foundation was poured prior to relocation. It consists of a 24 inch footing with a 4 inch floor under the baggage room, ticket office and waiting room. This was poured over a 2 inch sand bed. Another 4 inch concrete floor is to be poured under the porch. The interior of the depot is 3/4 inch by 3½ inch wood siding with a center groove. This siding runs to the horizontal in all rooms except the office and waiting room, which has a mixture of vertical and horizontal siding, and the freight room which has 2 x 6 boards UNITED STATES DEPARTMENT OF THE INTERIOR HERITAGE CONSERVATION AND RECREATION SERVICE

## NATIONAL REGISTER OF HISTORIC PLACES INVENTORY -- NOMINATION FORM

CONTINUATION SHEET Description

ITEM NUMBER 7

PAGE 2

horizontally up to 5 feet, then single wall construction. Also the upstairs has a unique pattern of construction as the walls in the rooms on the east side of the building are horizontal siding and in the west rooms the walls are vertical siding.