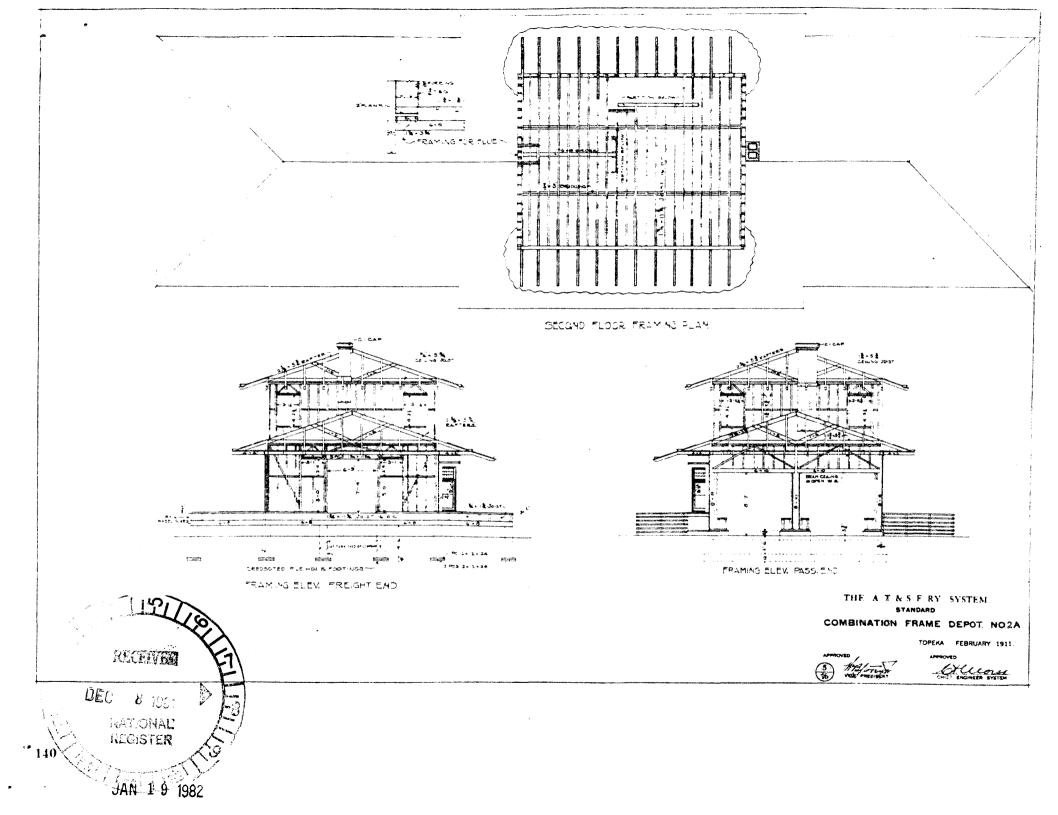

#### Describe the present and original (if known) physical appearance

The Santa Fe Railroad Depot in Shafter had its basic design completed in 1911 though, with modifications, was not constructed until 1917. The building is a two-story "Standard Combination Frame Depot Number 2A" and is 24'3" wide, 114'3" long, and 25'8" high.

The building construction consists of a wood frame, one-inch by seven-inch tongue and groove wood siding outside, slate roof, concrete floor, except for the freight room, which is 2"x 12" wood plank. The outside porch, enclosed in 1938, originally had columns supporting the roof. Though not presently included on the building, the columns are to be replaced in their original location.

The loading docks that were on the south-west and south-east sides of the depot were removed when the building was scheduled for relocation. These are to be replaced in the future when the interior restoration work has been completed. The south end dock and loading ramp that were removed in 1965 by the Santa Fe, will also be replaced at that time.

In July of 1927, the ticket office expanded into the waiting room area to accommodate a heavier load of freight traffic. The outside door, between the waiting room and the porch, was also relocated at this time.

June of 1938 brought major changes to the inside of the depot. The entire waiting room was converted to office space, and the outside porch enclosed and turned into a waiting room. At the same time, the restrooms were removed and relocated 33 feet from the depot building. The brick chimney was also removed and replaced with a flue pipe. In 1962 the temporary Western Union office was removed from the depot and a new restroom was constructed inside the waiting room.