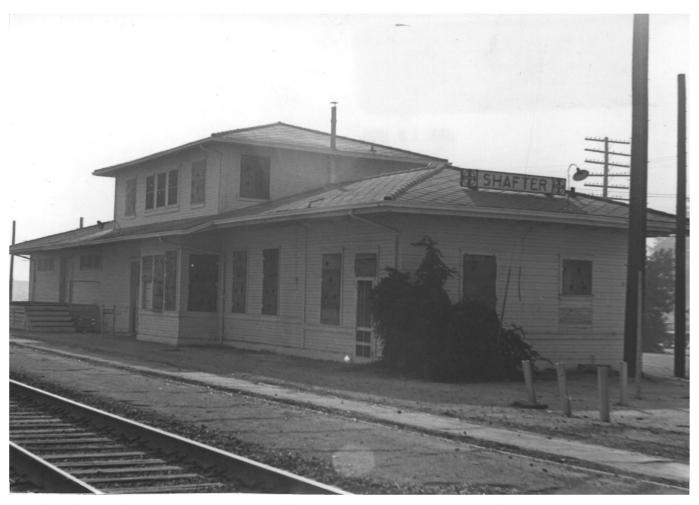

Santa Fe RR Station. Shafter, CA 1940. Neg.- Shafter Hist. Soc. PO Box 1088, Shafter, CA Looking South DEC 8 1981 Photo 3 of 16

Santa FE Station, Shafter, CA 1948. Neg. Shafter Hist. Soc. PO Box 1088, Shafter, CA Looking North Photo 4 of 16 DEC 8 1981