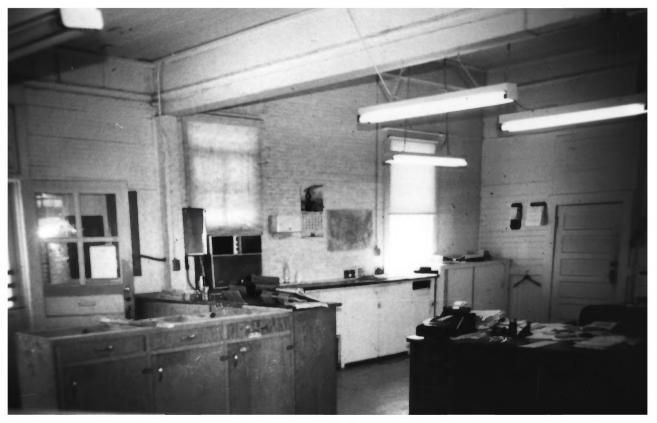

# SHAFTER DEPOT Main office 2-7-78 Photo by Stan Wilson Neg: Kern County Museum 8 1981 Phito 16 of 14 DEC