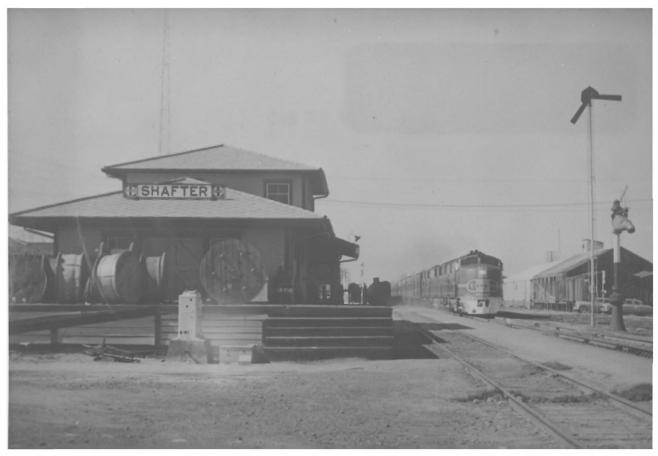

Santa Fe RR Station. Shafter, CA 1940. Neg.- Shafter Hist. Soc. PO Box 1088, Shafter, CA Looking South DEC 8 1981 Photo 3 of 16

Santa FE Station, Shafter, CA 1948. Neg. Shafter Hist. Soc. PO Box 1088, Shafter, CA Looking North Photo 4 of 16 DEC 8 1981