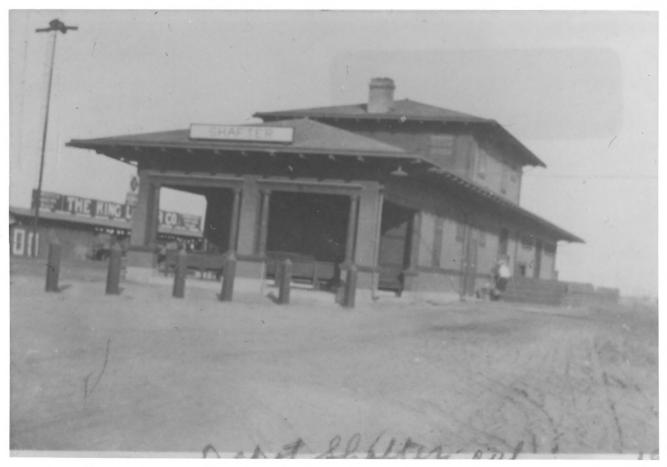

Santa Fe RR Station. Shafter, CA 1940. Neg.- Shafter Hist. Soc. PO Box 1088, Shafter, CA Looking South DEC 8 1981 Photo 3 of 16

Santa FE Station, Shafter, CA 1948. Neg. Shafter Hist. Soc. PO Box 1088, Shafter, CA Looking North Photo 4 of 16 DEC 8 1981