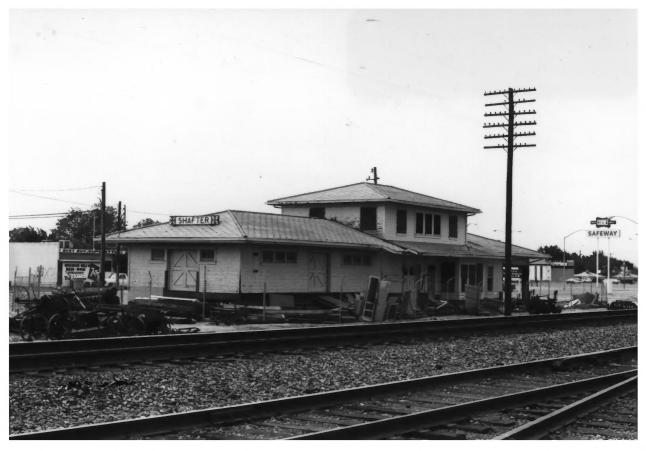

New Location Shafter Depot 150 Central Valley Hwy. June 1980, Neg. Shafter Hist. Soc PO Box 1088. Shafter. CA Photo Ma Looking Southeast.