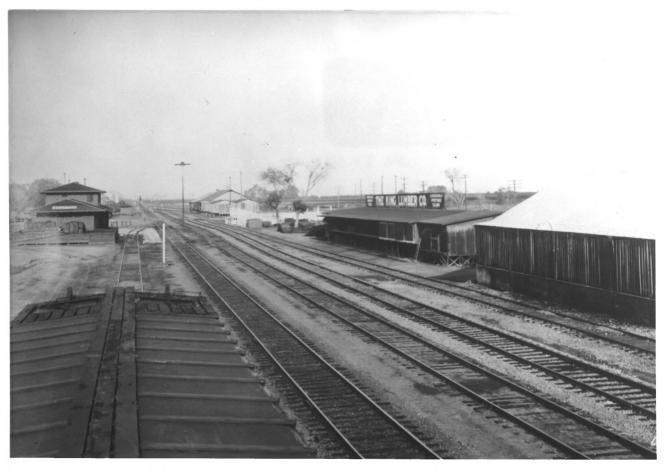

Santa Fe RR Station, Shafter, CA 1919. Neg. Shafter Historical Soc. PO Box 1088. Shafter. CA Looking South Photo 1 of 16

Yards and Station, Shafter, CA Nov. 1926 Neg.-Shafter Hist.Soc. PO Box 1088, Shafter, CA Looking North DEC 8 1981 Photo 2 of 110