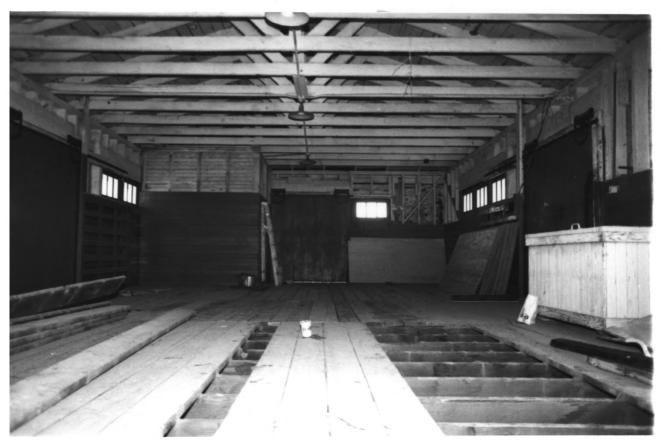

Shafter Depot Freight Room June 1980, Neg. Shafter Hist. Soc PO Box 1088, Shafter, CA Looking Southeast, DEC 8 1981 Photo 7 of 16