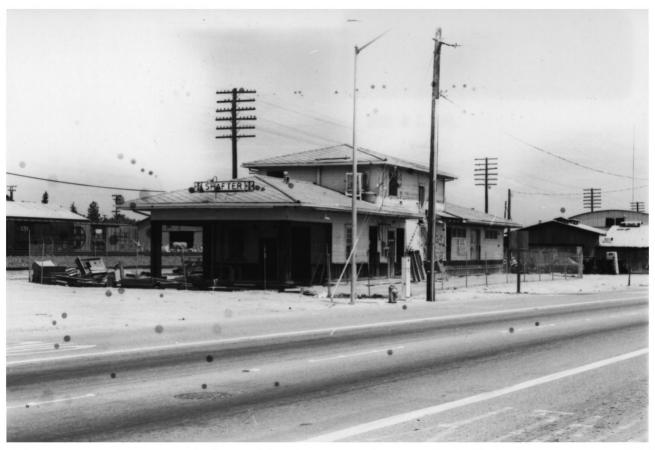

Abandoned Shafter RR Station Shafter, CA, 1979 (December) Neg. Shafter Hist. Soc. PO Box 1088, Shafter, CA Looking Northwest. Photo 5 of 10

Abandoned Shafter RR Station Shafter, CA, 1979 (December) Neg. Shafter Hist. Soc. PO Box 1088, Shafter, CA Looking Southwest, Photo 6 of 16