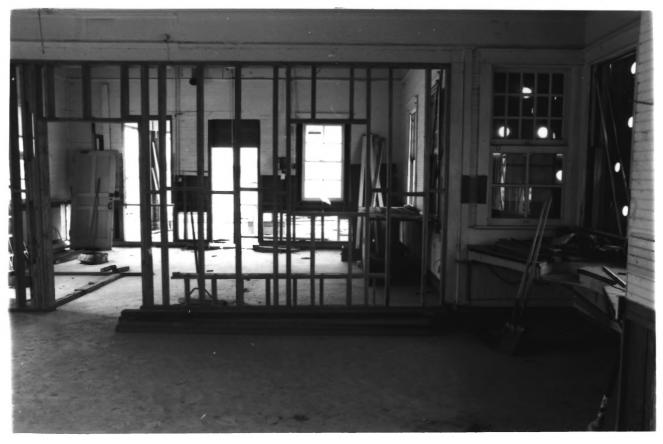

Shafter Depot Freight Room June 1980, Neg. Shafter Hist. Soc PO Box 1088, Shafter, CA Looking Southeast, DEC 8 1981 Photo 7 of 16