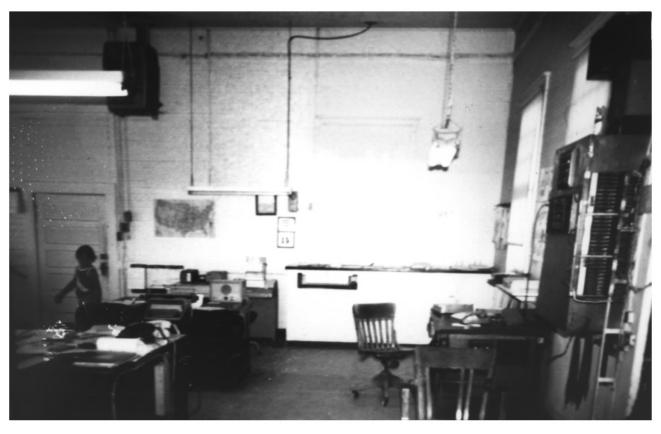

## SHAFTER DEPOT main office 2-7-78 Photo by Stan Wilson Neg: Kern County Museum DEC 8 1981 Phito 15 09 14