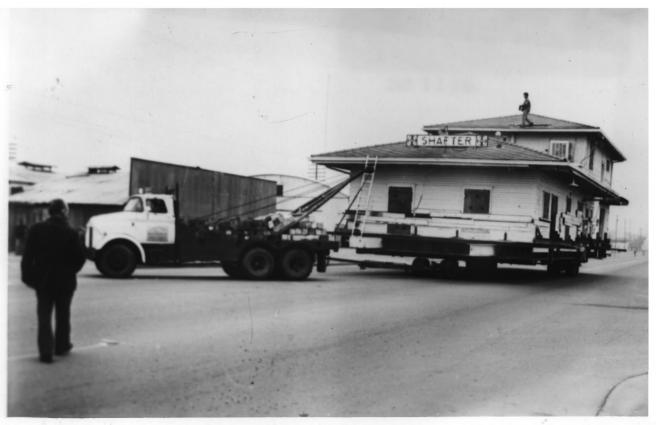

## Shafter Depot Upstairs Hallway June 1980, Neg. Shafter Hist. Soc PO Box 1088, Shafter, CA Looking Southwest Photo 8 of 16

Shafter Railroad Depot Moving Day March 15, 1980 Neg. Shafter Hist. Soc. PO Box 1088, Shafter, CA Looking South, Photo ? of 14