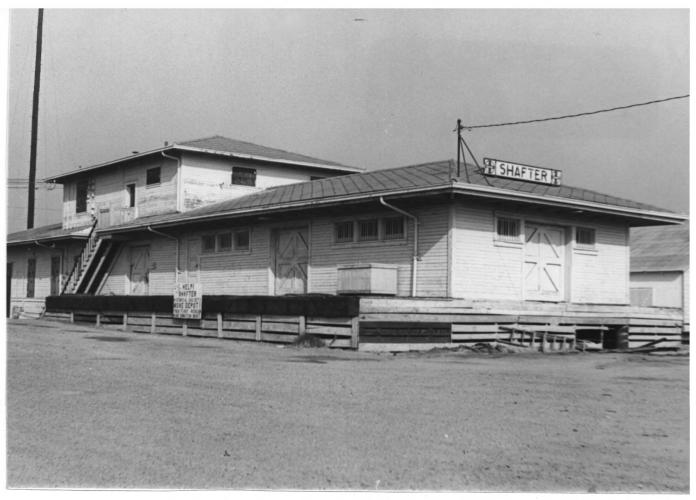

Abandoned Shafter RR Station Shafter, CA, 1979 (December) Neg. Shafter Hist. Soc. PO Box 1088, Shafter, CA Looking Northwest. Photo 5 of 10

Abandoned Shafter RR Station Shafter, CA, 1979 (December) Neg. Shafter Hist. Soc. PO Box 1088, Shafter, CA Looking Southwest, Photo 6 of 16