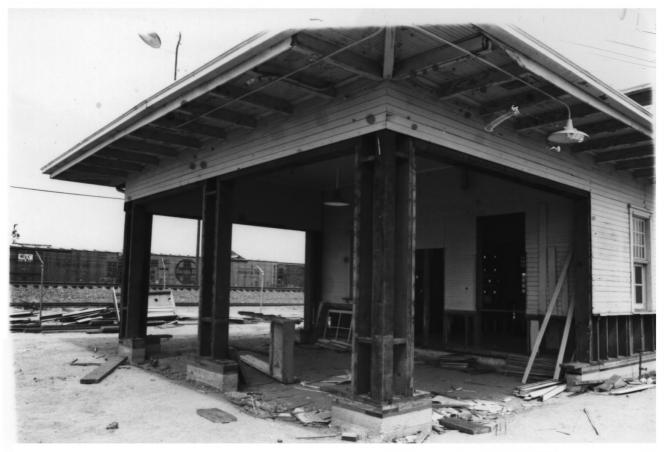

#### Shafter Depot Porch June 1980, Neg. Shafter Hist. Soc PO Box 1088, Shafter, CA Photo 13 of 16 JAN 1 9 1982

Shafter Depot Slate Roof June 1980. Neg. Shafter Hist. Soc PO Box 1088, Shafter, CA Looking South Photo 14 of 14