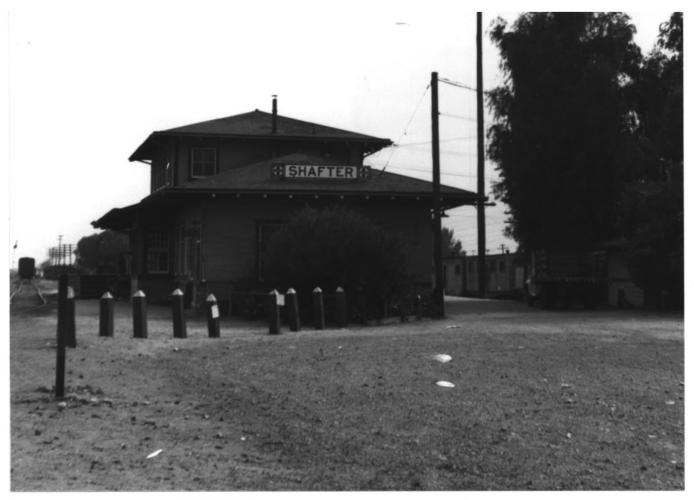

Abandoned Shafter RR Station Shafter, CA, 1979 (December) Neg. Shafter Hist. Soc. PO Box 1088, Shafter, CA Looking Northwest. Photo 5 of 10

Abandoned Shafter RR Station Shafter, CA, 1979 (December) Neg. Shafter Hist. Soc. PO Box 1088, Shafter, CA Looking Southwest, Photo 6 of 16