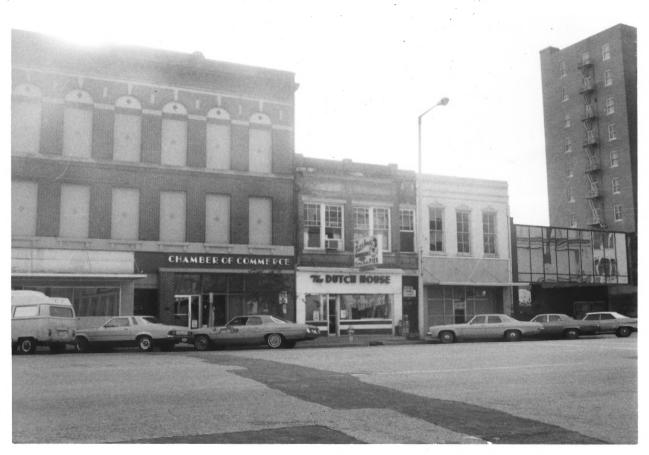

Lower Commerce Street Historic District Addition Montgomery, Montgomery County, Alabama Ellen Mertins, 1981

Alabama Historical Commission

Photo number #25

West side of Lower Commerce Street showing buildings #39-42, camera faces northwest.