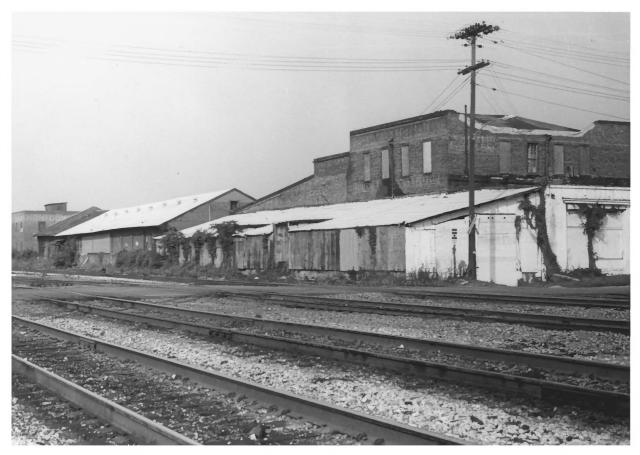

JAN 26 1982

Lower Commerce Street Historic District Addition Montgomery, Montgomery County, Alabama

Alabama Historical Commission
Buildings just south of Railroad

tracks, #43, 44, 45.

Photo number: #26

Mary Ann Neeley, 1981