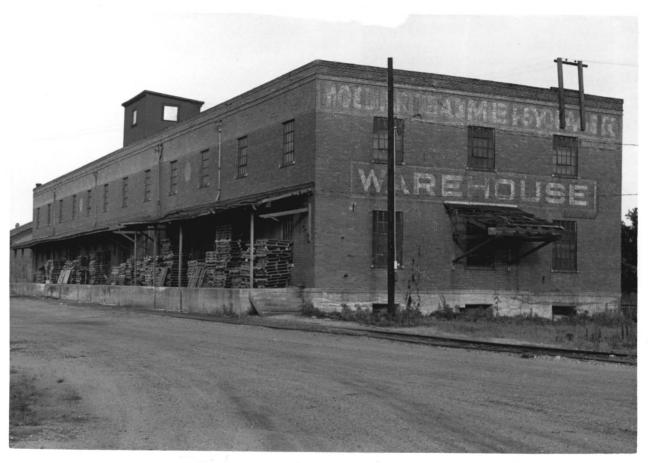

Lower Commerce Street Historic

Montgomery, Montgomery County

District Addition

District Addition
Montgomery, Montgomery County
Alabama
Magne Ann Nacley 1001

Lower Commerce Street Historic

Mary Ann Neeley, 1981 Alabama Historical Commission

South side, east eand of #45
Photo number: #30

Photo number: #30