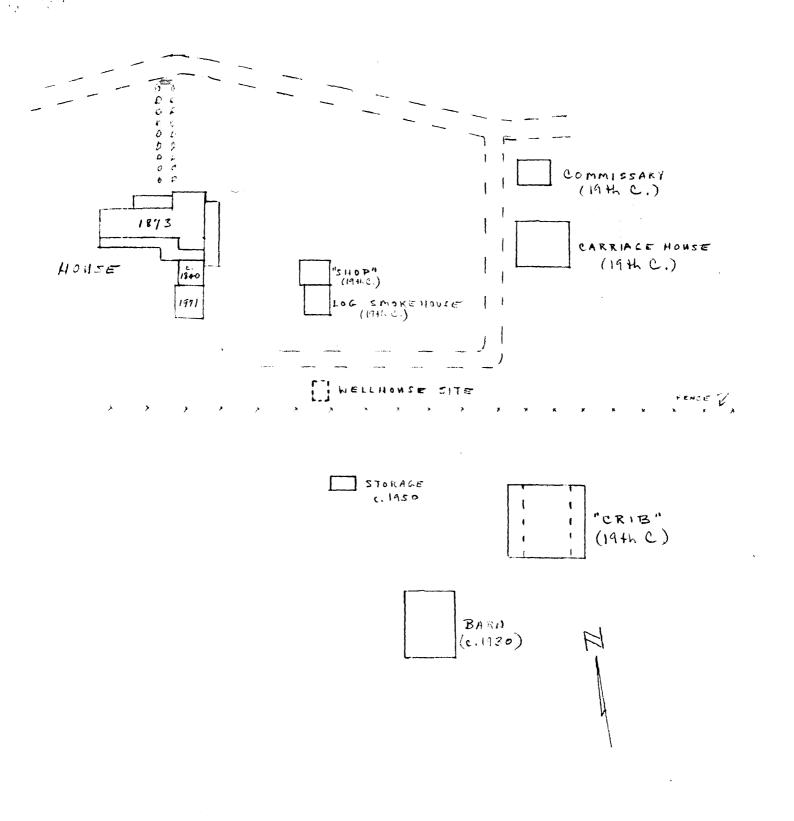

Describe the present and original (if known) physical appearance

The seat of a 500-acre farm, the Thomas McCrary house is an L-shaped, gable-roofed structure of brick and frame construction. It is one story high, except for the raised ell at the southeast rear.

Dependencies include (1) a log smokehouse, possibly dating from the early 19th century and now covered with siding; (2) a "shop," which abuts the smokehouse and may be nearly as old; (3) a frame commissary that once served tenant families on the place; (4) a frame carriage house; (5) a large 19th-century "crib" or barn; and (6) a 20th-century gambrel-roofed barn immediately west of the crib. Until 1980, a wellhouse of undetermined date stood just south of the keeping-room wing.