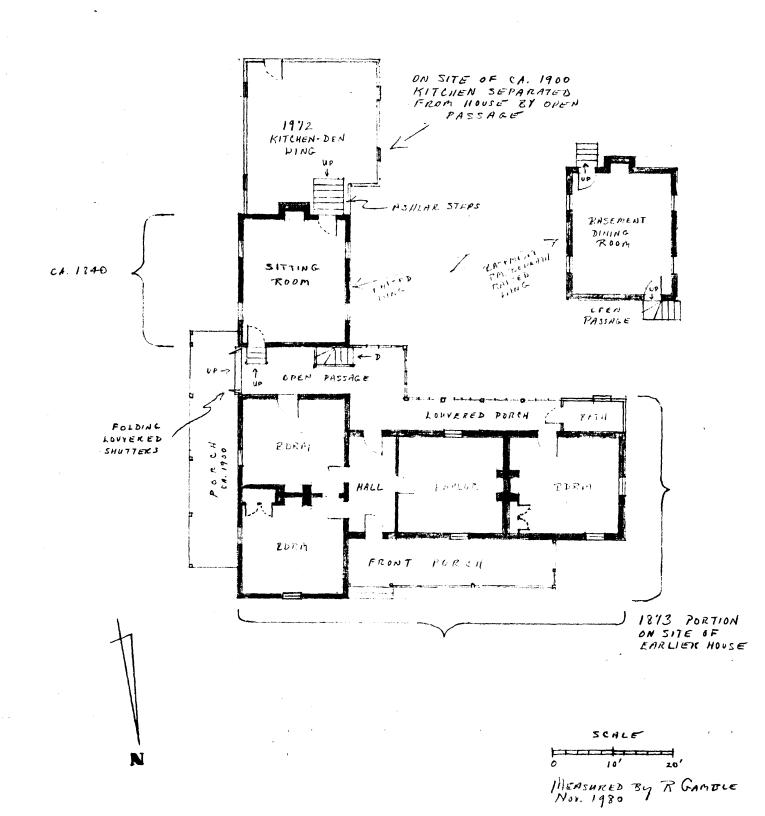

Describe the present and original (if known) physical appearance

The seat of a 500-acre farm, the Thomas McCrary house is an L-shaped, gable-roofed structure of brick and frame construction. It is one story high, except for the raised ell at the southeast rear.

The asymmetrical facade, 65 feet long, is composed of an advanced one-bay end-pavilion which adjoins a three-bay setback partially screened by a balustraded wooden porch. The end pavilion is two rooms deep, the setback one. In the latter, a bisecting hall is flanked on the west by the parlor, with a single bedchamber beyond--accessible only from the back porch. A louvered gallery runs the length of the rear of the house, forming an open passage between the main block and the ell. The west end of the gallery terminates in a small shedroom, now containing a modern bath. A porch along the east side of the house, slightly modified since its construction around 1900, covers the entrance to the open hall between the ell and the main portion of the house. Folding wooden louvers screen the entrance to the passage.

Windows in the main house are segmentally arched, with splayed reveals and six-over-six sashing. Back-to-back fireplaces serve each pair of rooms in the front part of the house. Interior woodwork here represents at least three distinct periods. Heavily molded, transomed doors at each end of the hall are doubtless contemporary with the 1870s rebuilding of the house. Doors between the hall and the east bedrooms, however, as well as those leading into the west bedchamber and the adjacent shedroom, are low and wide, with the usual six-panel "Christian" configuration of the Federal period. Of the same vintage are the paneled closet doors in two of the bedrooms, as are some of the baseboards. Ceilings in the post-bellum section of the house are 8 feet 3 inches high.

The oldest part of the dwelling, the circa 1840 ell, measures approximately 19 by 22 feet, and contains a single chamber above a partially sunken basement dining room. From the open passage between the house and the ell, a short flight of railed wooden steps leads to the upper room. An adjacent run of steps descends to the dining room. Here, the walls have been covered with sheetrock, the dado removed, and the original floor replaced by one of the linoleum-covered concrete. Windows in the ell are six-over-six above, six-over-three below. Beside the massive chimney breaking from the rear wall of the ell, a flight of rough-hewn granite steps leads from the upper room down into the modern wing. Formerly, they dropped into the open passage separating the ell from the kitchen which was razed for the new construction.