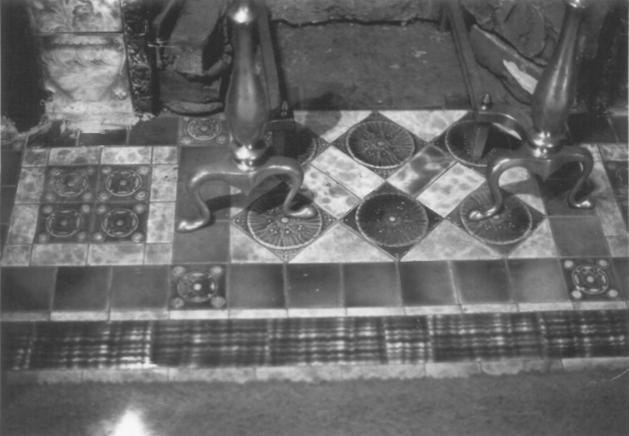

Kildare/McCormick House Huntsville, Alabama Linda Bayer, photographer November 1976 Huntsville Planning Department Fireplace hearth in southwest corner of entrance hall

Kildare/McCormick House Huntsville, Alabama Linda Bayer, photographer November 1976 Huntsville Planning Department Fireplace in first floor east parlor