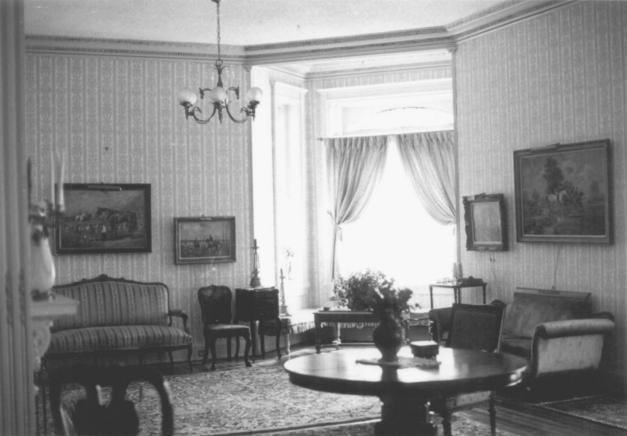

Kildare/McCormick House Huntsville, Alabama Linda Bayer, photographer November 1976 Huntsville Planning Department Interior -- southeast corner of ballroom

Kildare/McCormick House Huntsville, Alabama Linda Bayer, photographer November 1976 Huntsville Planning Department First floor landing of main staircase in entry hall No. 8