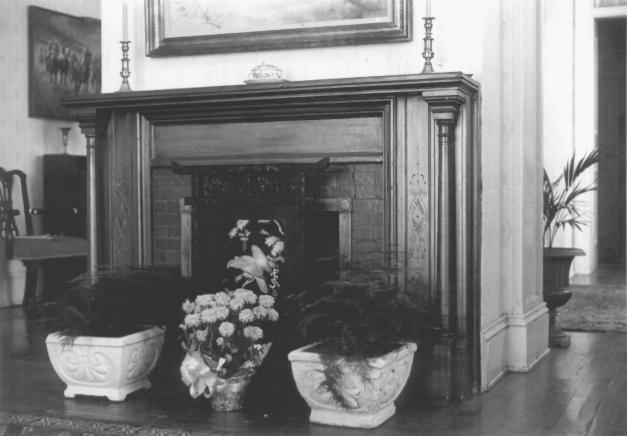

Kildare/McCormick House Huntsville, Alabama Linda Bayer, photographer November 1976 Huntsville Planning Department Fireplace hearth in southwest corner of entrance hall

Kildare/McCormick House Huntsville, Alabama Linda Bayer, photographer November 1976 Huntsville Planning Department Fireplace in first floor east parlor