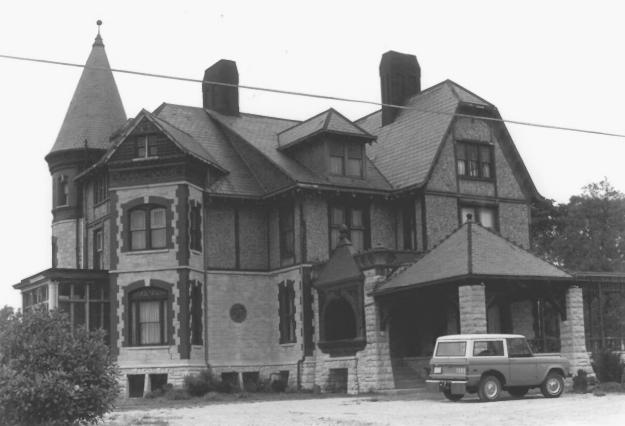

Kildare/McCormick House Huntsville, Alabama Linda Bayer, photographer November 1976 Huntsville Planning Department East facade and part of south wall No. 1

Kildare/McCormick House Huntsville, Alabama Linda Bayer, photographer March 1982 Huntsville Planning Department North facade No. 3