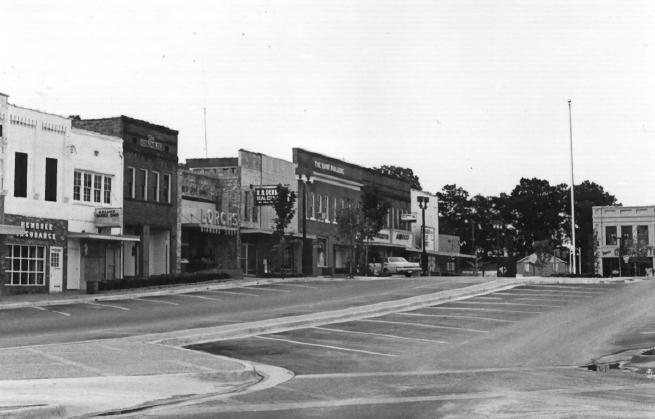

Public Square Historic District Scottsboro, Jackson County, Alabama

Judith Proctor, 1980 Scottsboro City Planning Office

North side of square Photo number:

Public Square Historic District Scottsboro, Jackson County, Alabama. Judith Proctor, 1980 Scottsboro City Planning Office North side Public Square