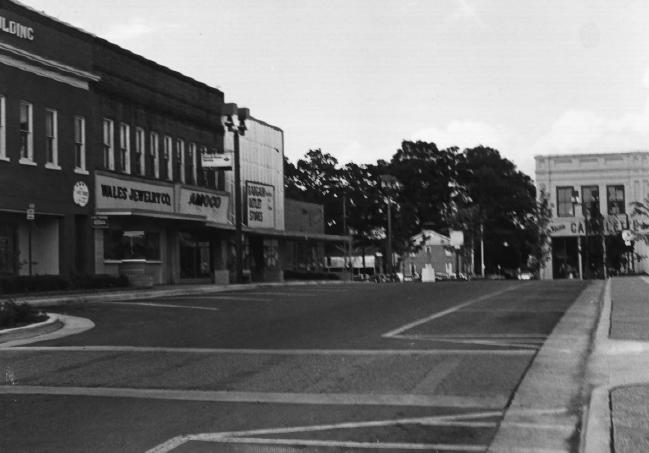

Public Square Historic District Scottsboro, Jackson County, Alabama Judith Proctor, 1980

Scottsboro City Planning Office
West side Public Square

West side Public Square
Photo number: 3

Public Square Historic District Scottsboro, Jackson County, Alabama. Judith Proctor, 1980 Scottsboro City Planning Office West side Public Square

Public Square Historic District Scottsboro, Jackson County, Alabama.

Judith Proctor, 1980 Scottsboro City Planning Office

Westside Public Square

Public Square Historic District Scottsboro, Jackson County, Alabama