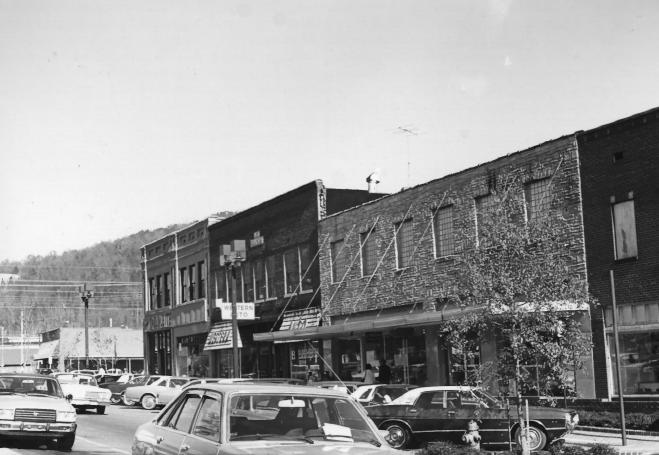

Judith Proctor, 1980 Scottsboro City Planning Office

Southside Public Square

Public Square Historic District Scottsboro, Jackson County, Alabama.

Judith Proctor, 1980 Scottsboro City Planning Office

Eastside of Public Square

Public Square Historic District Scottsboro, Jackson County, Alabama

Judith Proctor, 1980 Scottsboro City Planning Office

Eastside of Public Square

Public Square Historic District Scottsboro, Jackson County Alabama Judith Proctor, 1980