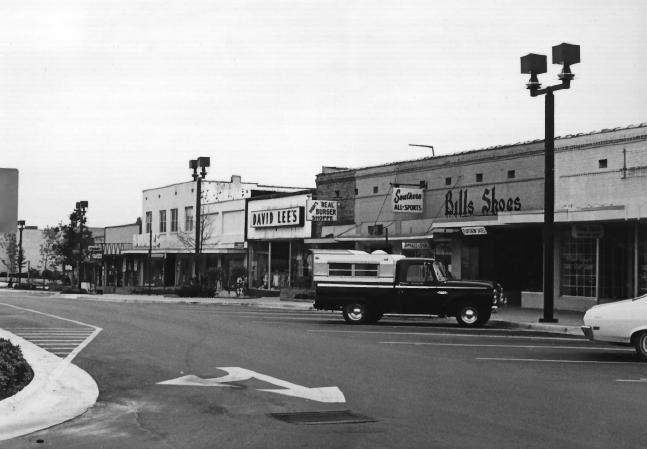

Scottsboro City Planning Office Hurt Building - David Lee's

1962 (#21)

Public Square Historic District Scottsboro, Jackson County, Alabama Judith Proctor, 1980 Scottsboro City Planning Office Hammer's Annex (early 20th century)