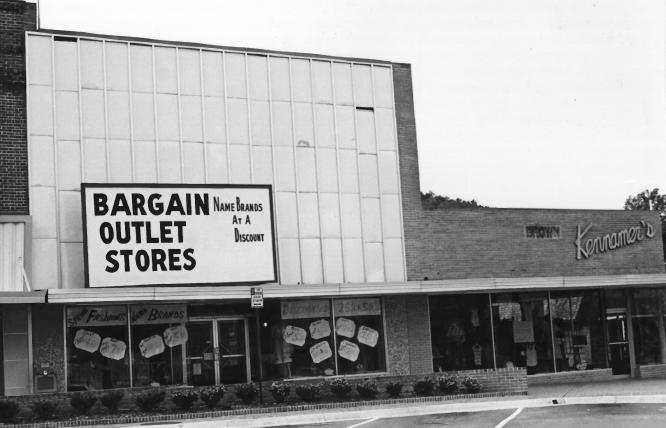

Kennamer's Mill Ends (1931, altered in 1960's) (#24)

Public Square Historic District Scottsboro, Jackson County, Alabama Judith Proctor, 1980 Scottsboro City Planning Office City Shoe Shop (early 20th century