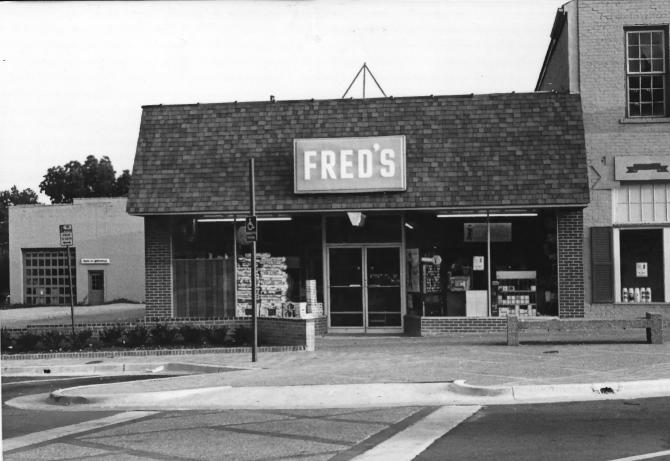

Fred's Discount: 1960's (#32)

Public Square Historic District Scottsboro, Jackson County, Alabama Judith Proctor, 1980 Scottsboro City Plannign Office Childress Building: c. 1930 (#33)

Public Square Historic District Scottsboro, Jackson County, Alabama Judith Proctor, 1980