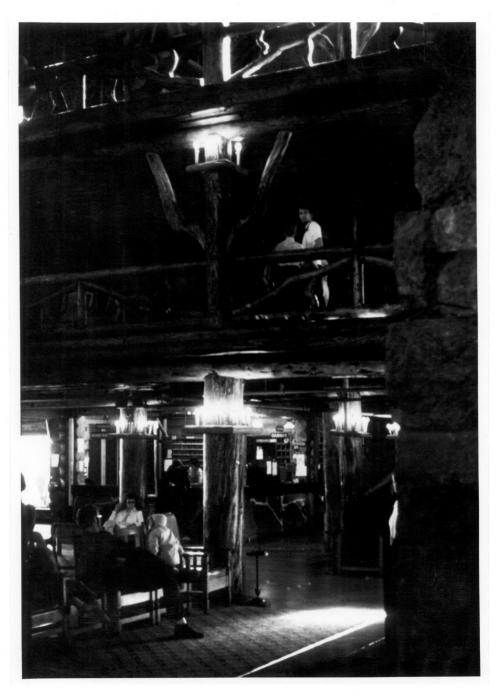

# HISTORIC RESOURCES OF YELLOWSTONE NP

Location: Yellowstone NP, Wyoming Photographer: Rodd L. Wheaton Date: September 1976
DESCRIPTION: Lobby, view to Registration Desk.

Negative: Rocky Mountain Regional Office
PHOTO NUMBER: 9 October HQ