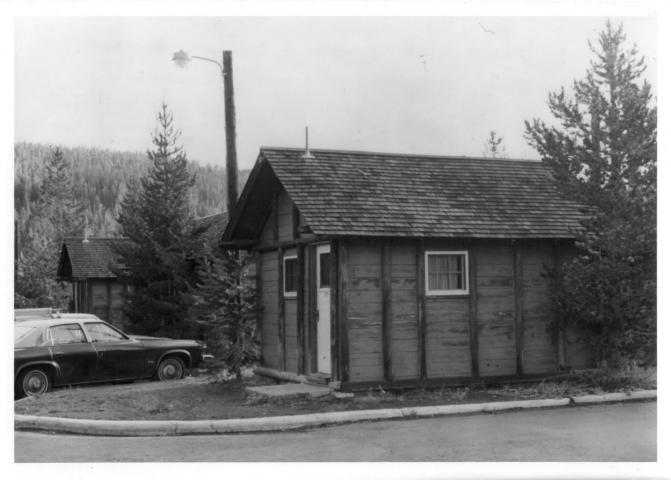

NAME OF PROPERTY: View of Cabins

NAME OF PROPERTY: Cabin in Historic District LOCATION: Yellowstone National Park, WY PHOTOGRAPHER: Rodd L. Wheaton DATE OF PHOTO: 1978 LOCATION OF NEGATIVE: National Park Service, Rocky Mountain Regional Office, Denver, CO

ald fortated HA

PHOTO NO. 16

NAME OF PROPERTY: Cabin in Historic District LOCATION: Yellowstone National Park, WY PHOTOGRAPHER: Rodd L. Wheaton DATE OF PHOTO: 1978 LOCATION OF NEGATIVE: National Park Service. Rocky Mountain Regional Office Denver. CO PHOTO NO: 17