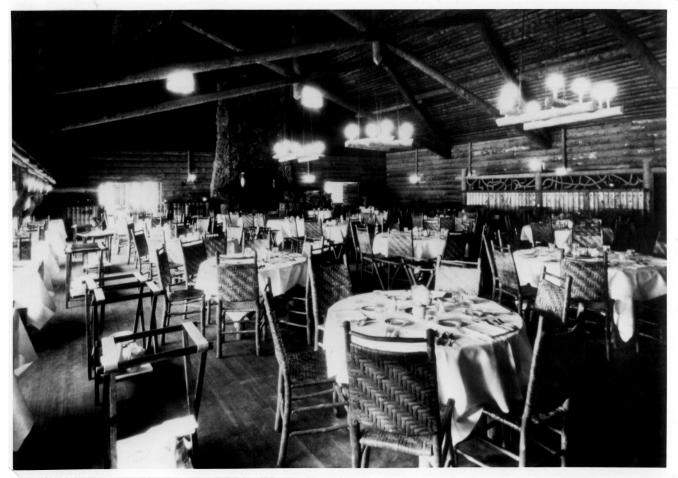

# HISTORIC RESOURCES OF YELLOWSTONE NP OLD FAITHFUL INN

Location: Yellowstone NP, Wyoming Photographer: Haynes Foundation Date: 1923
DESCRIPTION: Dining Room, 1923.

Negative: Rocky Mountain Regional Office