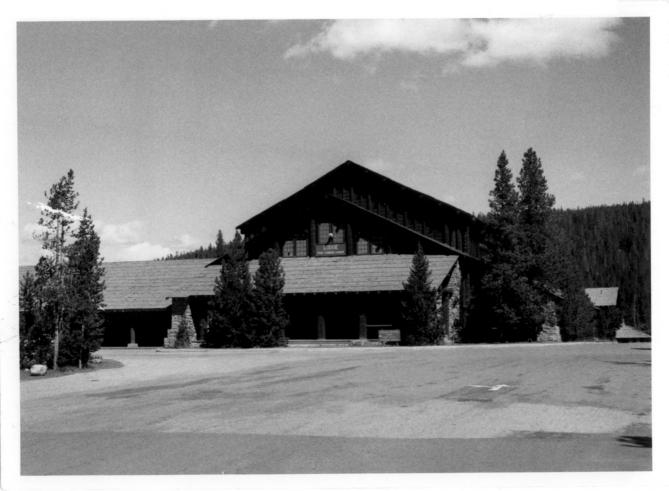

## HISTORIC RESOURCES OF YELLOWSTONE NE

Location: Yellowstone NP, Wyoming Photographer: Rodd L. Wheaton Date: July 1980

DESCRIPTION: Northerly towards Recreation Hall.

Negative: Rocky Mountain Regional Office.