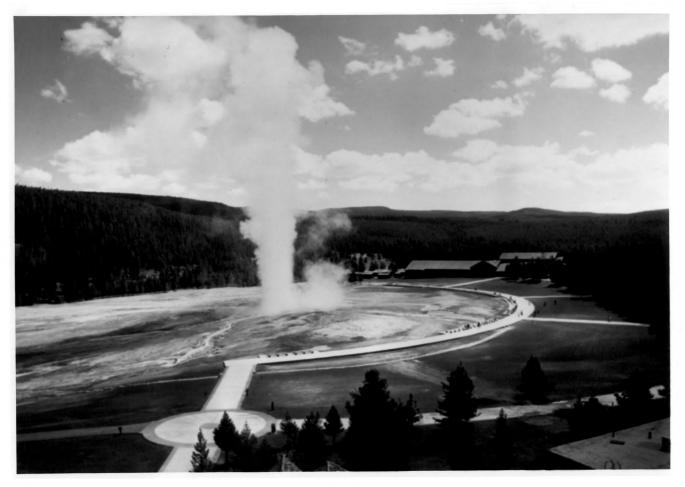

### HISTORIC RESOURCES OF YELLOWSTONE NP View from roof of Old Faithful Inn

Location: Yellowstone NP. Wyoming

Photographer: Rodd L. Wheaton

Date: May 1980

DESCRIPTION: View from roof of Old

Faithful Inn roof looking east.

Negative: Rocky Mountain Reg. Office PHOTO NUMBER: 12 old for the last of the