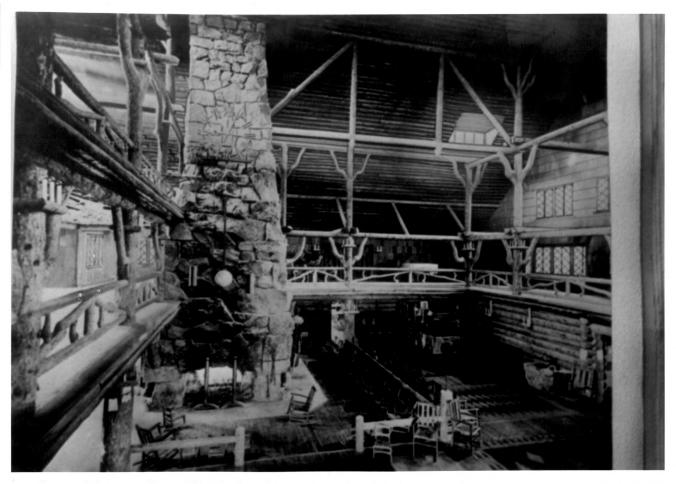

#### HISTORIC RESOURCES OF YELLOWSTONE NP OLD FAITHFUL INN

Location: Yellowstone NP, Wyoming Photographer: Haynes Foundation Date: 1904 DESCRIPTION: Lobby, 1904

Negative: Rocky Mountain Regional Office of Fother H.D