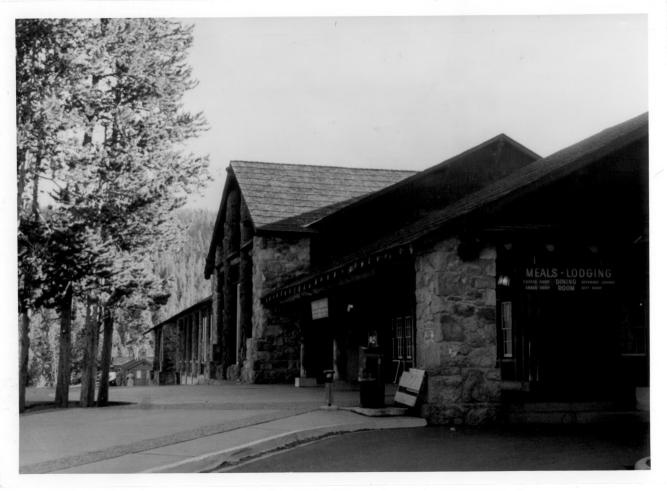

#### HISTORIC RESOURCES OF YELLOWSTONE NP LOWER HAMILTON STORE

Location: Yellowstone NP, Wyoming Photographer: Rodd L. Wheaton Date: July 1980

DESCRIPTION: View south at east entry.

Negative: Rocky Mountain Regional Office

PHOTO NUMBER: 4 Old fuffer H.