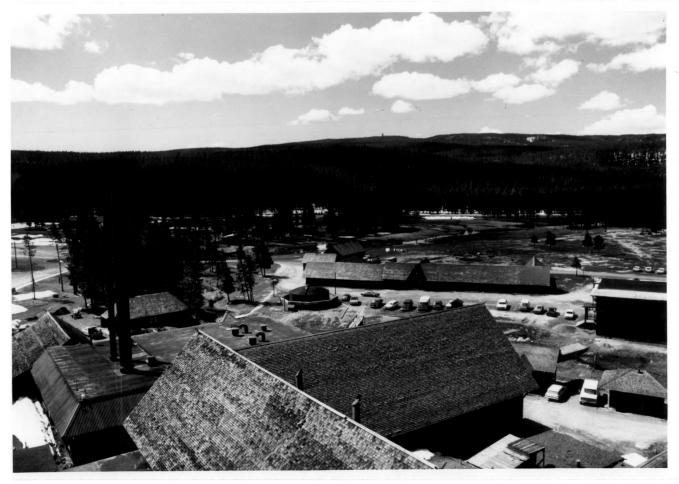

# HISTORIC RESOURCES OF YELLOWSTONE NP

Location: Yellowstone NP, Wyoming Photographer: Rodd L. Wheaton

Date: May 1980

DESCRIPTION: View from Old Faithful Inn Roof, looking southeast.

Negative: Rocky Mountain Reg. Office PHOTO NUMBER: 13 CM for The A.D.

## HISTORIC RESOURCES OF YELLOWSTONE NP

View from Old Faithful Inn Roof
Location: Yellowstone NP, Wyoming

Photographer: Rodd L. Wheaton

Date: May 1980

DESCRIPTION: View from Old Faithful

Inn Roof, looking south-

Negative: Rocky Mountain Reg. Office

PHOTO NUMBER: 14 0/0/10 This / HA

Old Faithful Historic District LOCATION: Yellowstone National Park, Wv PHOTOGRAPHER: Rodd L. Wheaton DATE OF PHOTO: 1978 LOCATION OF NEGATIVE: National Park Service, Rocky Mountain Regional Office, Denver, CO PHOTO NO: 15 Old Factor & A. D.