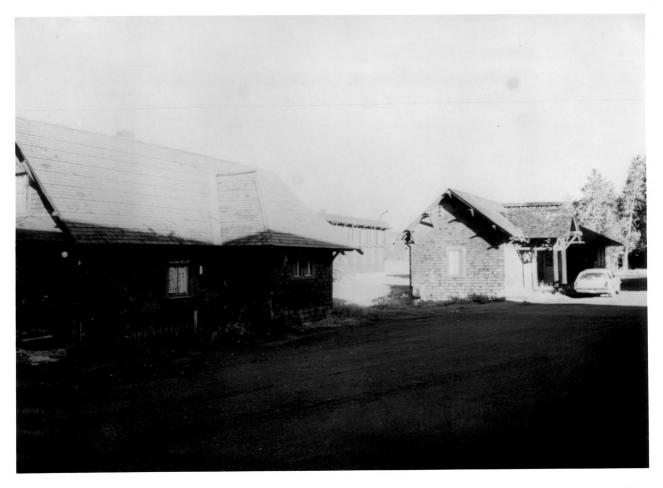

#### HISTORIC RESOURCES OF YELLOWSTONE NP LOWER HAMILTON STORE

Location: Yellowstone NP, Wyoming Photographer: Rodd L. Wheaton Date: July 1980

DESCRIPTION: View south at east entry.

Negative: Rocky Mountain Regional Office

PHOTO NUMBER: 4 Old fuffer H.