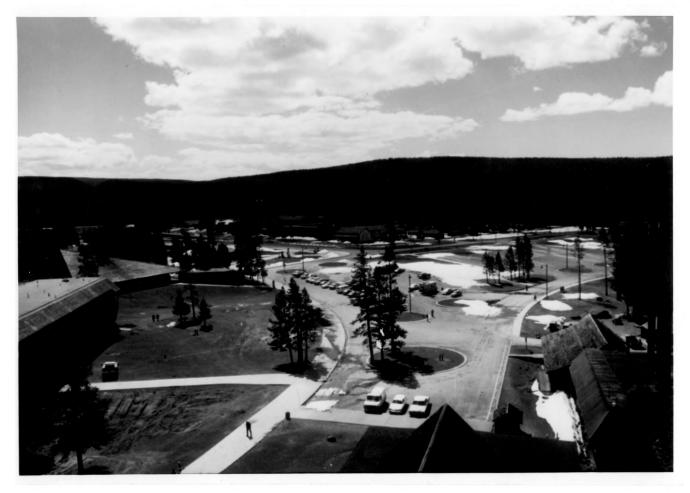

### HISTORIC RESOURCES OF YELLOWSTONE NP View from roof of Old Faithful Inn

Location: Yellowstone NP. Wyoming

Photographer: Rodd L. Wheaton

Date: May 1980

DESCRIPTION: View from roof of Old

Faithful Inn roof looking east.

Negative: Rocky Mountain Reg. Office PHOTO NUMBER: 12 old for the last of the