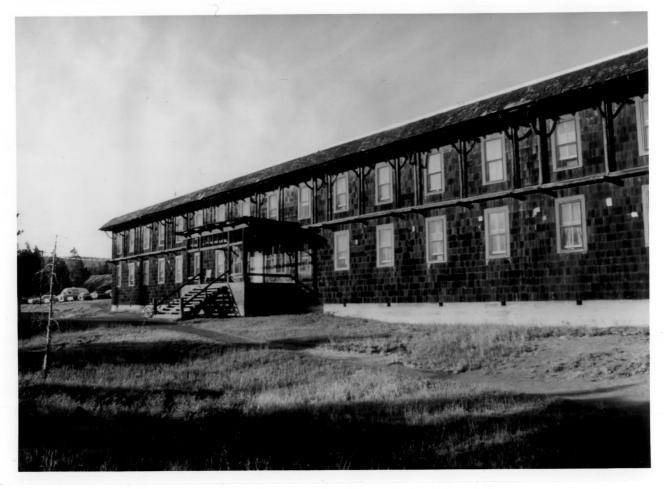

#### HISTORIC RESOURCES OF YELLOWSTONE NP GIRL'S DORIMITORY

Location: Yellowstone NP, Wyoming Photographer: Rodd L. Wheaton Date: July 1980
DESCRIPTION: View to southwest.

Negative: Rocky Mountain Regional Office

PHOTO NUMBER: 3

Old fortaful H.B