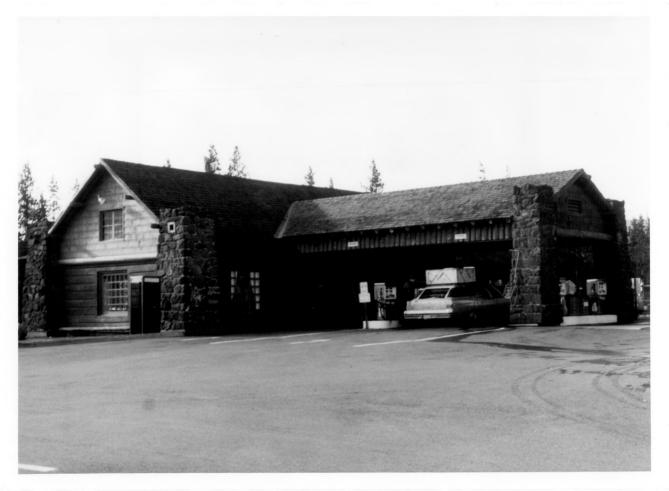

# HISTORIC RESOURCES OF YELLOWSTONE NP UPPER HAMILTON SERVICE STATION

Location: Yellowstone NP, Wyoming Photographer: Rodd L. Wheaton Date: July 1980
DESCRIPTION: View to southeast.

Negative: Rocky Mountain Regional Office old fact that H.A.