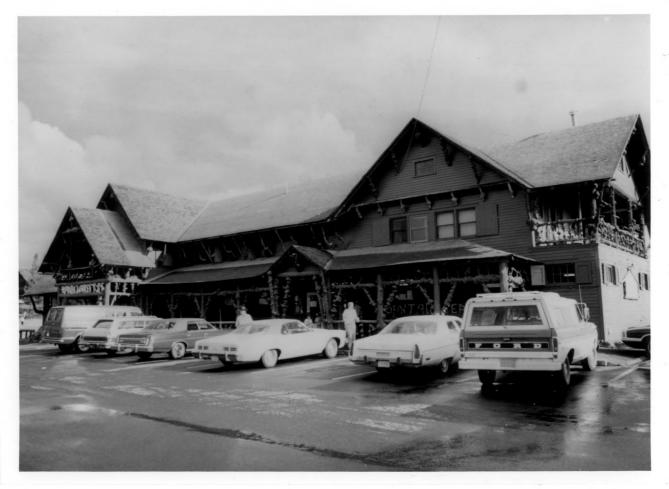

#### OLD FAITHFUL LODGE

Location: Yellowstone NP, Wyoming Photographer: Rodd L. Wheaton

Date: July 1980

DESCRIPTION: View to northeast, towards lounge and dining room wing.

Negative: Rocky Mountain Regional Office

PHOTO NUMBER: 2

Old faithful H.D