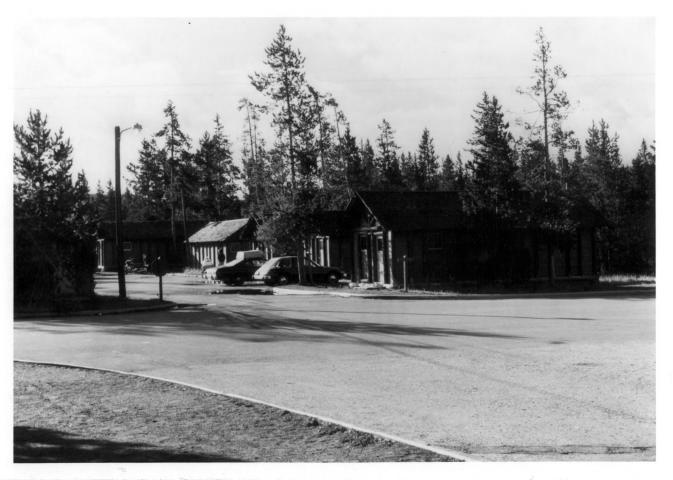

Negative: Rocky Mountain Reg. Office

PHOTO NUMBER: 14 0/0/10 This / HA

Old Faithful Historic District LOCATION: Yellowstone National Park, Wv PHOTOGRAPHER: Rodd L. Wheaton DATE OF PHOTO: 1978 LOCATION OF NEGATIVE: National Park Service, Rocky Mountain Regional Office, Denver, CO PHOTO NO: 15 Old Factor & A. D.