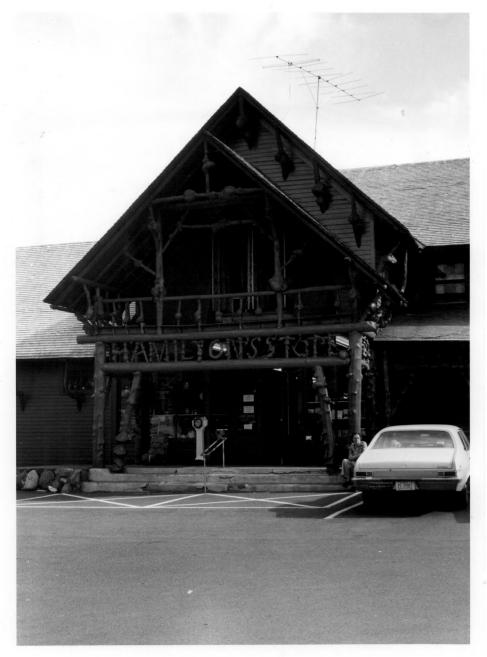

## HISTORIC RESOURCES OF YELLOWSTONE NP UPPER HAMILTON STORE

Location: Yellowstone NP, Wyoming Photographer: Rodd L. Wheaton

Date: July 1980
DESCRIPTION: View to southwest

Negative: Rocky Mountain Regional Office