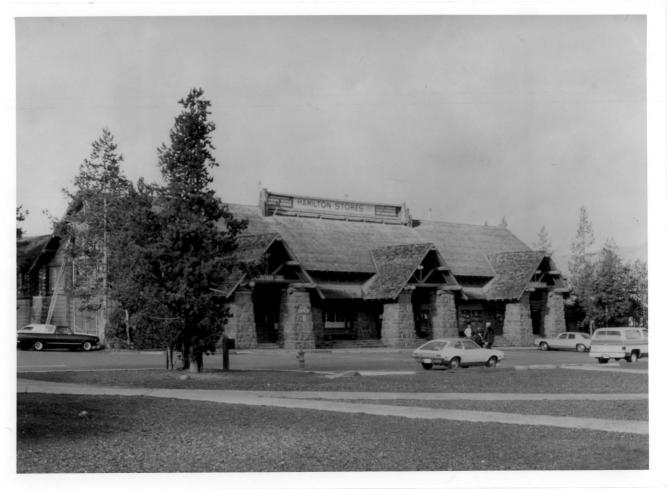

## HISTORIC RESOURCES OF YELLOWSTONE NP UPPER HAMILTON STORE

Location: Yellowstone NP, Wyoming Photographer: Rodd L. Wheaton

Date: July 1980
DESCRIPTION: View to southwest

Negative: Rocky Mountain Regional Office