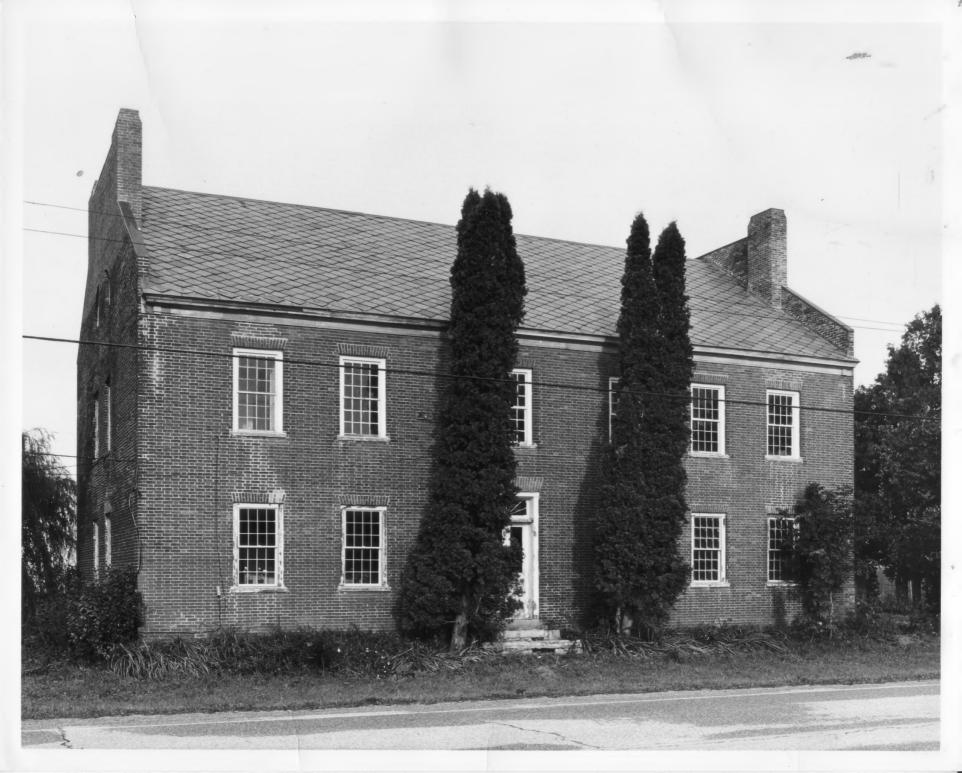

The Tavern on Mutton Hill Charlotte, Vermont Credit: Philip C. Marshall Date: September 1981 Negative filed at Vermont Division for Historic Preservation Description: East facade Photograph 1

6 2

- EFERGN