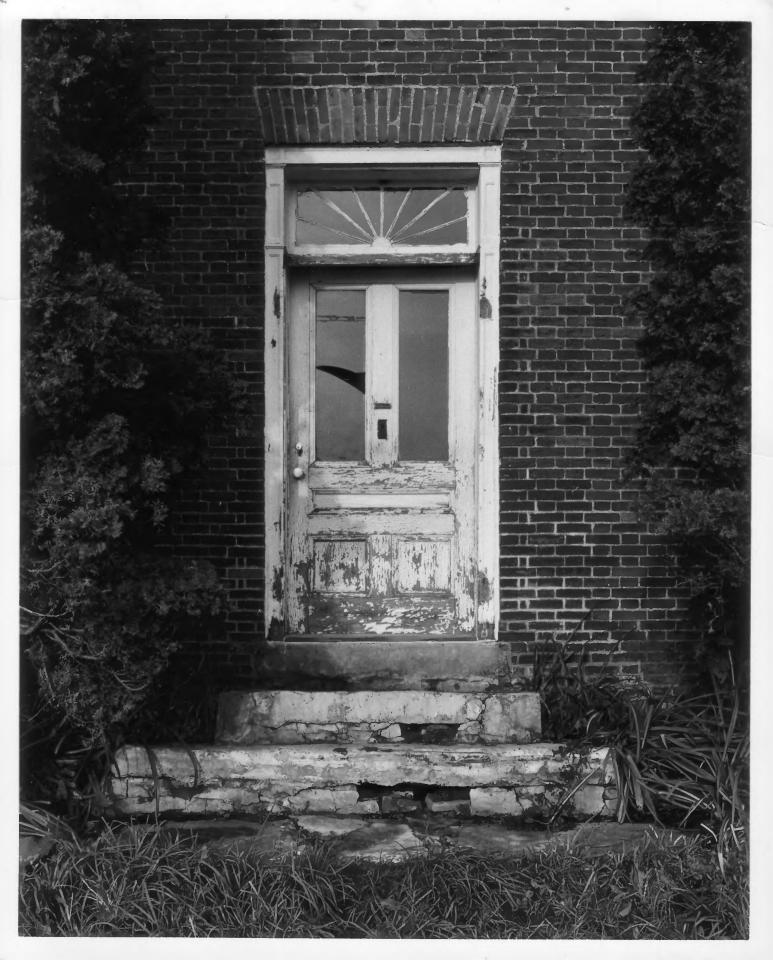

The Tavern on Mutton Hill Charlotte, Vermont Credit: Philip C. Marshall Date: September 1981 Negative filed at Vermont Division for Historic Preservation Description: Front door, east facade Photograph 2