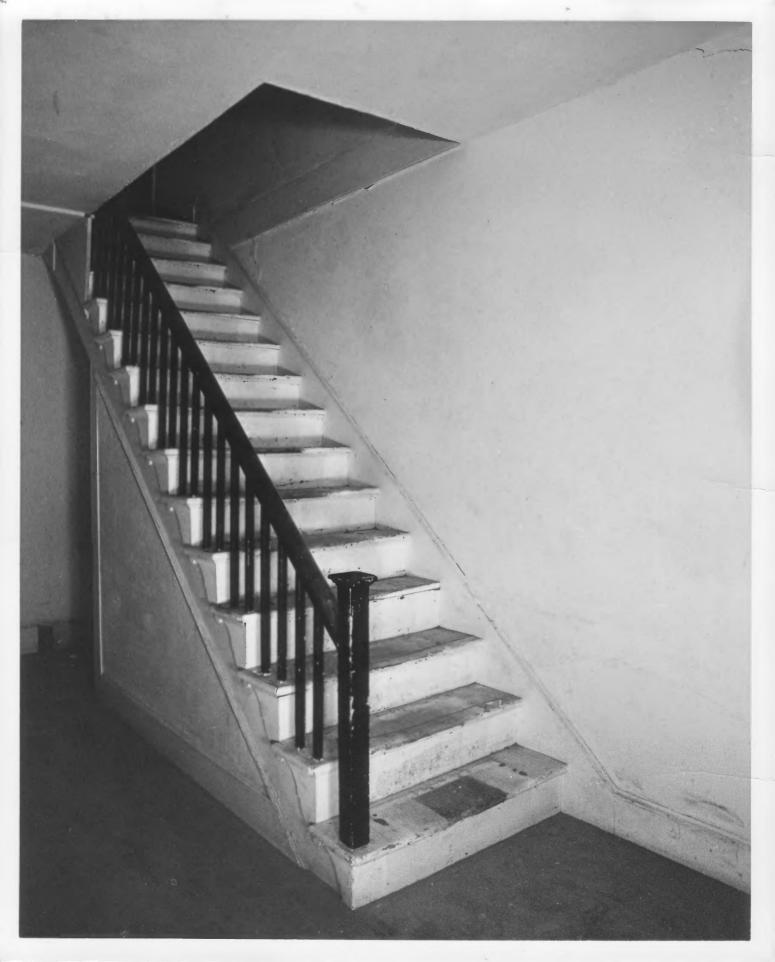

The Tavern on Mutton Hill Charlotte, Vermont Credit: Philip C. Marshall Date: October 1981 Negative filed at Vermont Division for Historic Preservation Description: Central hall stairway Photograph 4

The Tavern on Mutton Hill Charlotte, Vermont Credit: Philip C. Marshall Date: October 1981 Negative filed at Vermont Division for Historic Preservation Description: East parlor fireplace Photograph 5