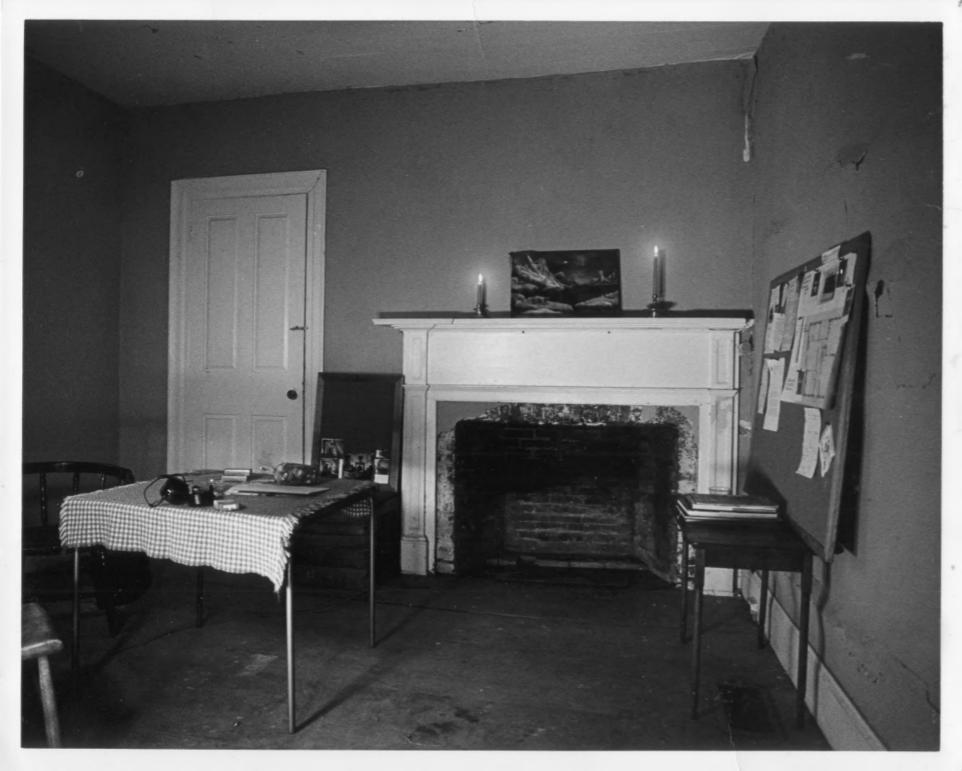

The Tavern on Mutton Hill Charlotte, Vermont Credit: Philip C. Marshall Date: October 1981 Negative filed at Vermont Division for Historic Preservation Description: Central hall stairway Photograph 4

The Tavern on Mutton Hill Charlotte, Vermont Credit: Philip C. Marshall Date: October 1981 Negative filed at Vermont Division for Historic Preservation Description: East parlor fireplace Photograph 5