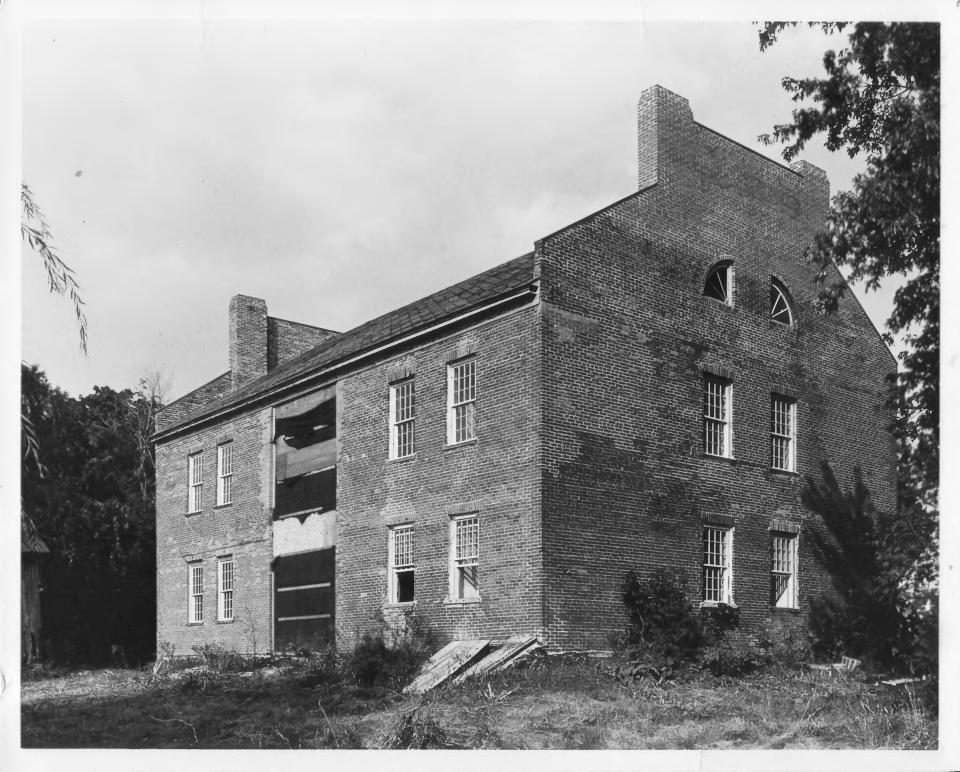

The Tavern on Mutton Hill Charlotte, Vermont Credit: Philip C. Marshall Date: September 1981 Negative filed at Vermont Division for Historic Preservation Description: View from southwest Photograph 3

- Eleinges