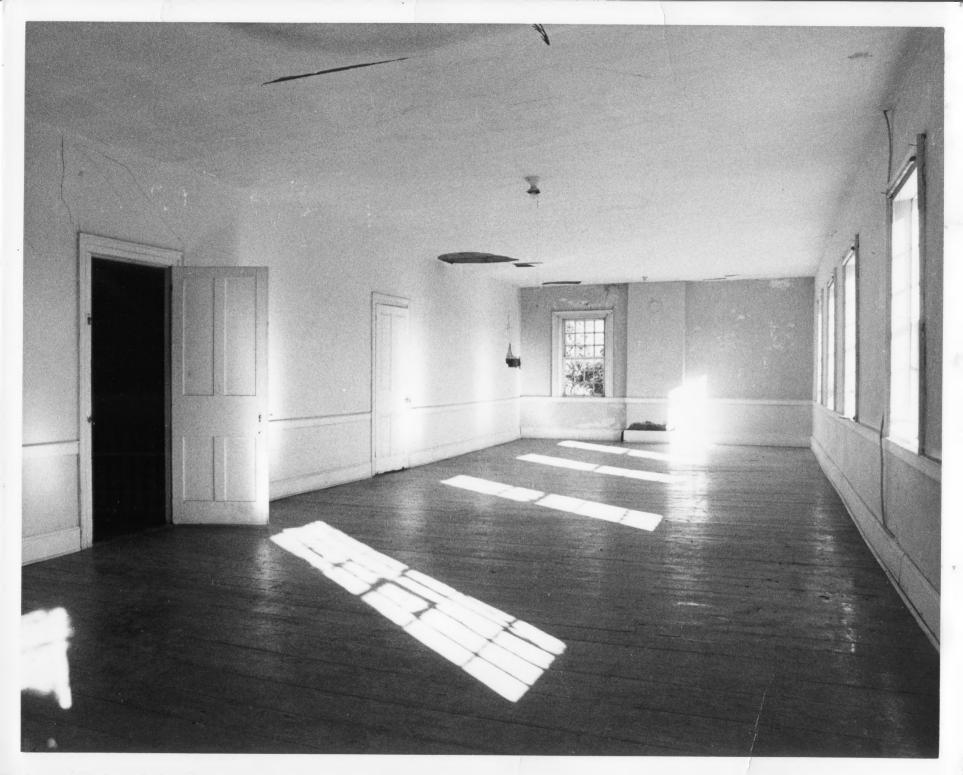

\*\* STERE

The Tavern on Mutton Hill Charlotte, Vermont Credit: Philip C. Marshall Date: October 1981 ' Negative filed at Vermont Division for Historic Preservation Description: Ballroom Photograph 6

8 -