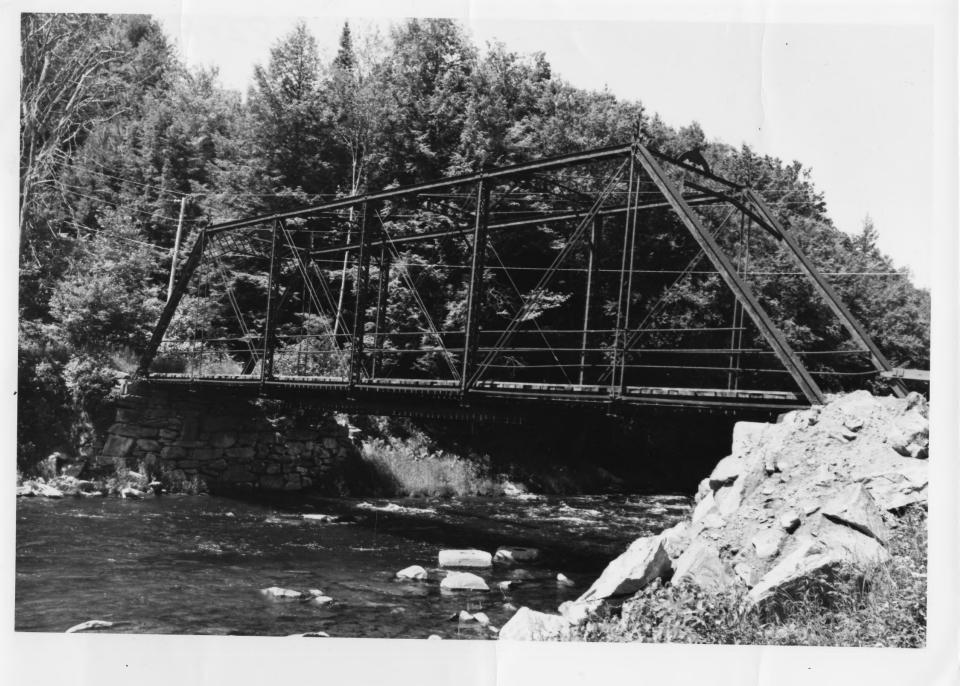

82-11-66

Iron Bridge at Howard Hill Road
Cavendish, Vermont
Credit: Hugh Henry
Date: July 1982
Negative filed at Vermont Division for
Historic Preservation
Description: East elevation of Bridge
and south abutment, View SW
Photograph #: 2