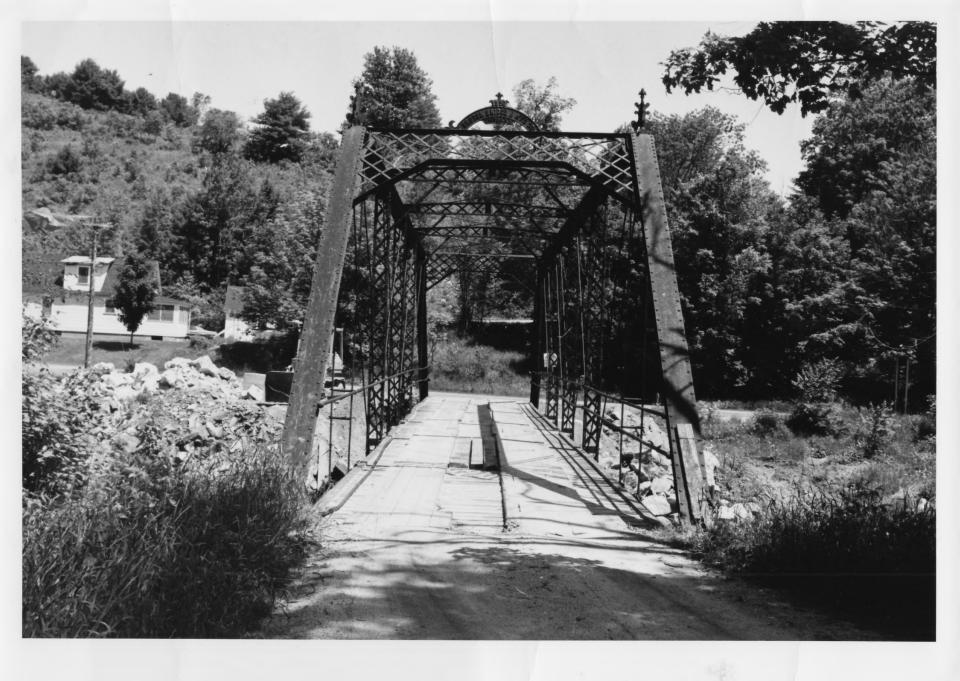

82-A-66

Iron Bridge at Howard Hill Road
Cavendish, Vermont
Credit: Hugh Henry
Date: July 1982
Megative filed at Vermont Division for
Historic Preservation
Description: South portal of Bridge, View N

Photograph #: 3