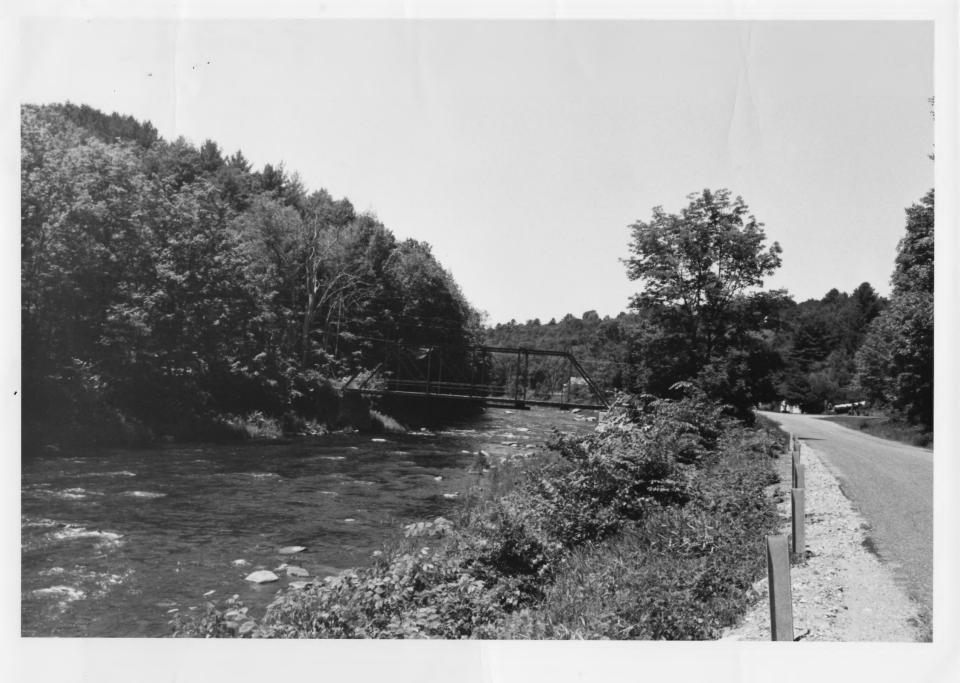

82-A-66

Iron Bridge at Howard Hill Road
Cavendish, Vermont
Credit: Hugh Henry
Date: July 1982
Negative filed at Vermont Division for
Historic Preservation
Description: Environment of Bridge showing
the Black River, Vermont Route 131 and
the Bridge, View West
Photograph #: 1