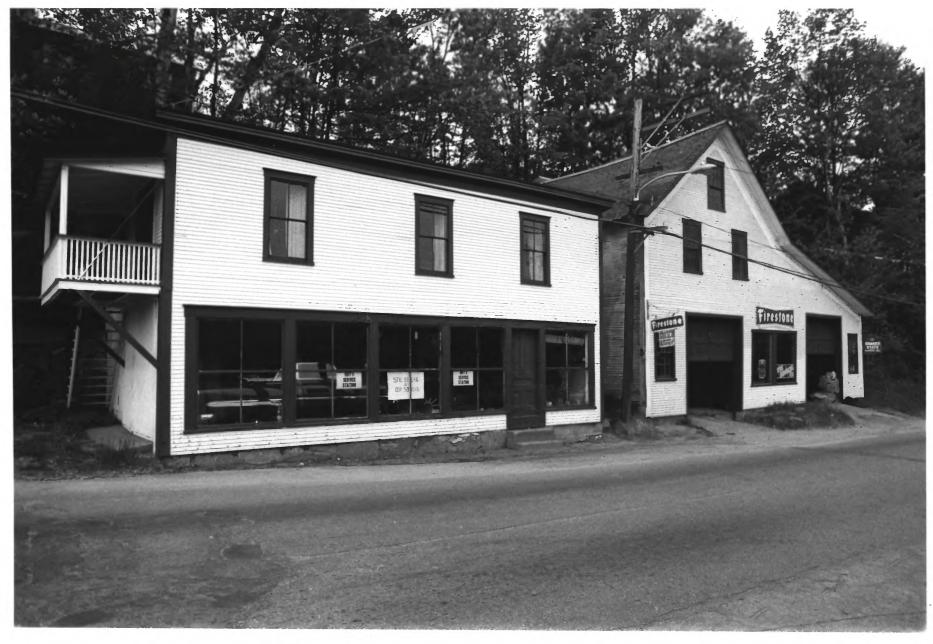

- Hardwick Village Historic District Hardwick, Vermont
- Credit: Jonathan Schechtman
- Date: July, 1981
- Negative Filed at Vermont Division for
- Historic Preservation
- Description: Hays Garage, #15 (L); Hays Tire Warehouse, #14 (R); View Southwest Photograph 13

Hardwick Village Historic District Hardwick, Vermont Credit: Jonathan Schechtman Date: June, 1981 Negative Filed at Vermont Division for Historic Preservation Description: (L) Hays Residence, #17; (R) Hays Service Station, #16; View Northeast Photograph 14