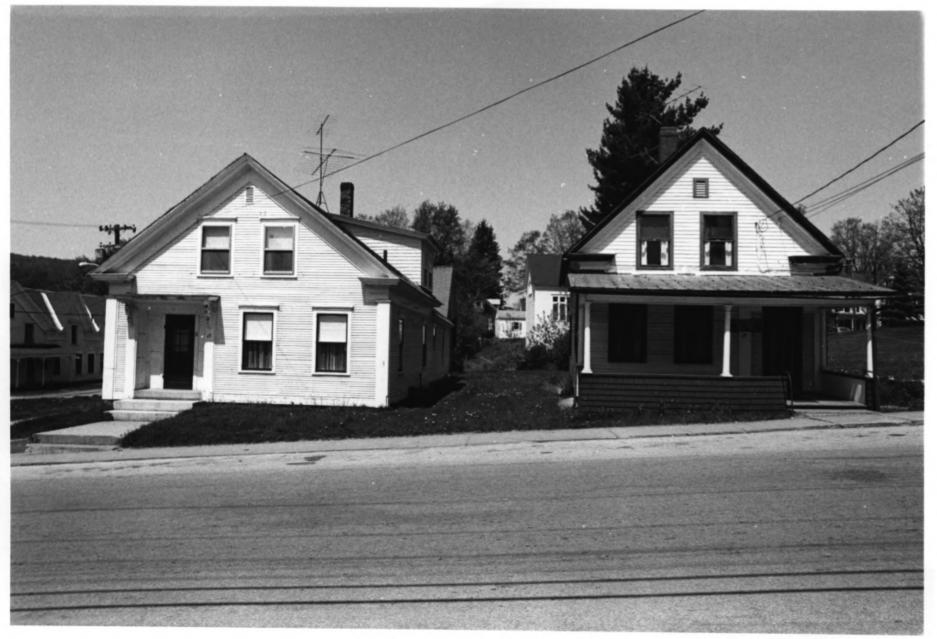

Hardwick Village Historic District Hardwick, Vermont Credit: Jonathan Schechtman Date: June, 1981 Negative Filed at Vermont Division for Historic Preservation Description: Sullivan House, #50; View Northeast Photograph 41