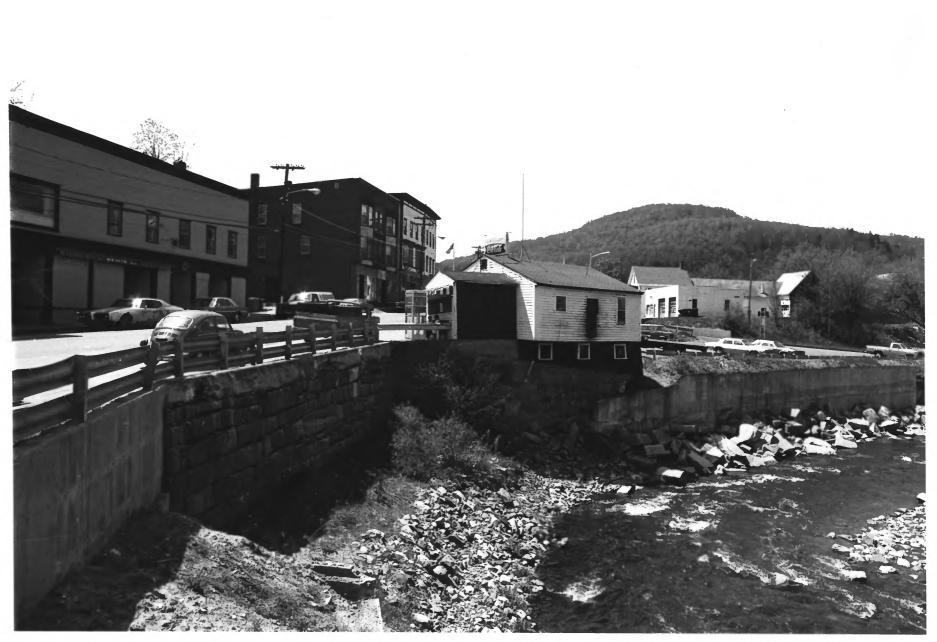

- Hardwick Village Historic District Hardwick, Vermont
- Credit: Jonathan Schechtman
- Date: June, 1981
- Negative Filed at Vermont Division for

Historic Preservation

Description: View from Foot Bridge; L-#4,3,2, 1; C-#63; View Southwest Photograph 1