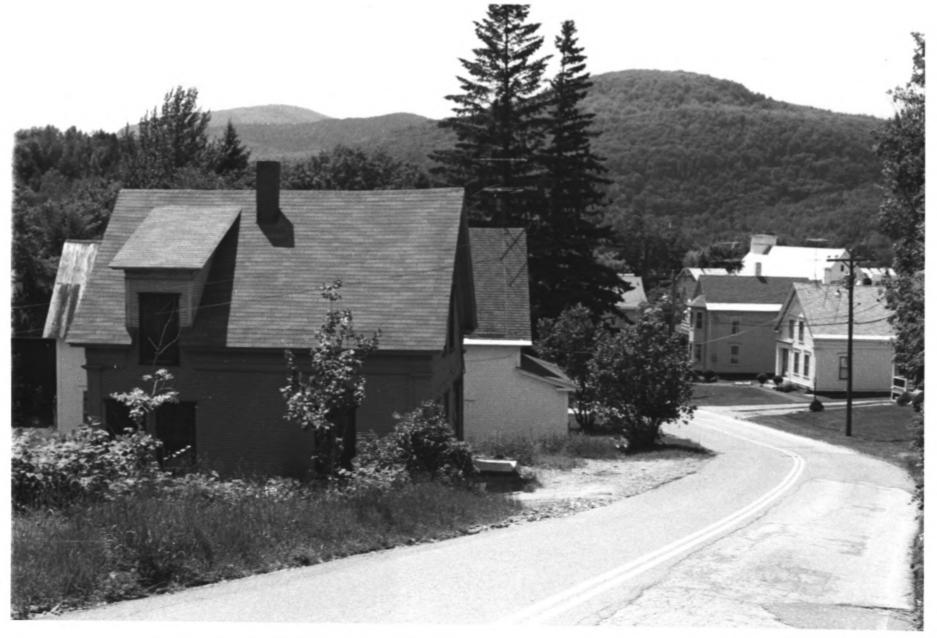

Hardwick Village Historic District Hardwick. Vermont Credit: Jonathan Schechtman Date: July, 1981 Negative Filed at Vermont Division for Historic Preservation Description: Church Street (streetscape); (L) #31, 30; (R) #46; View Northwest Photograph 5