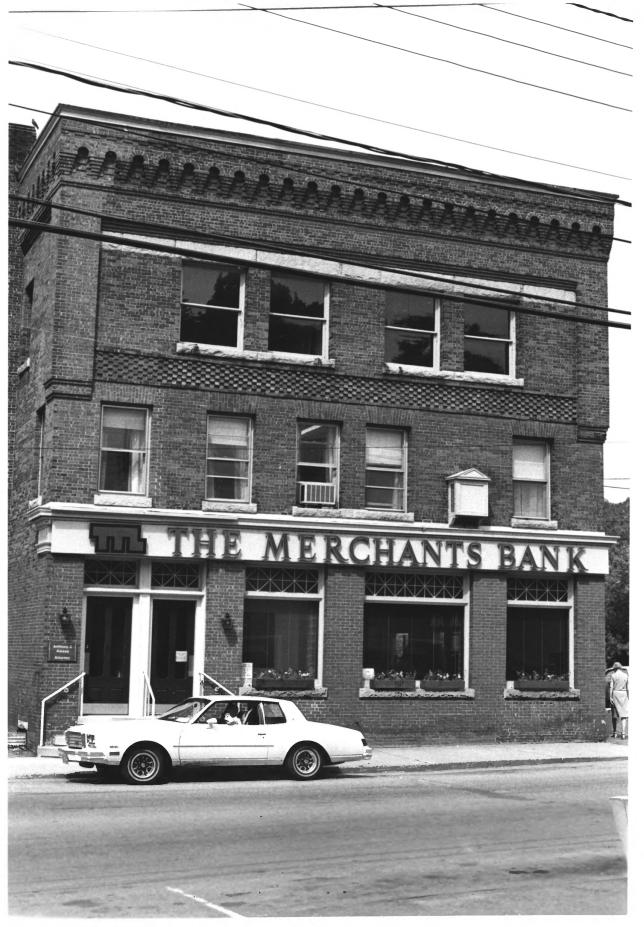

Hardwick Village Historic District Hardwick, Vermont Credit: Jonathan Schechtman Date: July, 1981 Negative Filed at Vermont Division for Historic Preservation Description: Merchants Bank, #22; View Northeast Photograph 17