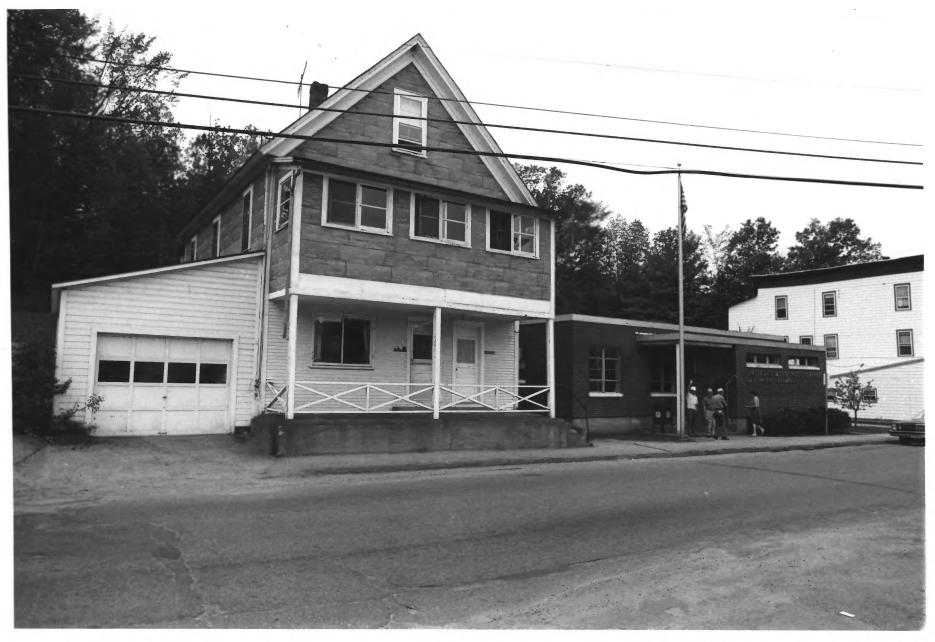

Hardwick Village Historic District Hardwick, Vermont Credit: Jonathan Schechtman Date: July, 1981 Negative Filed at Vermont Division for Historic Preservation Description: Campbell Block, #13 (L): U.S. Post Office, #12 (R); View Southwest Photograph 12