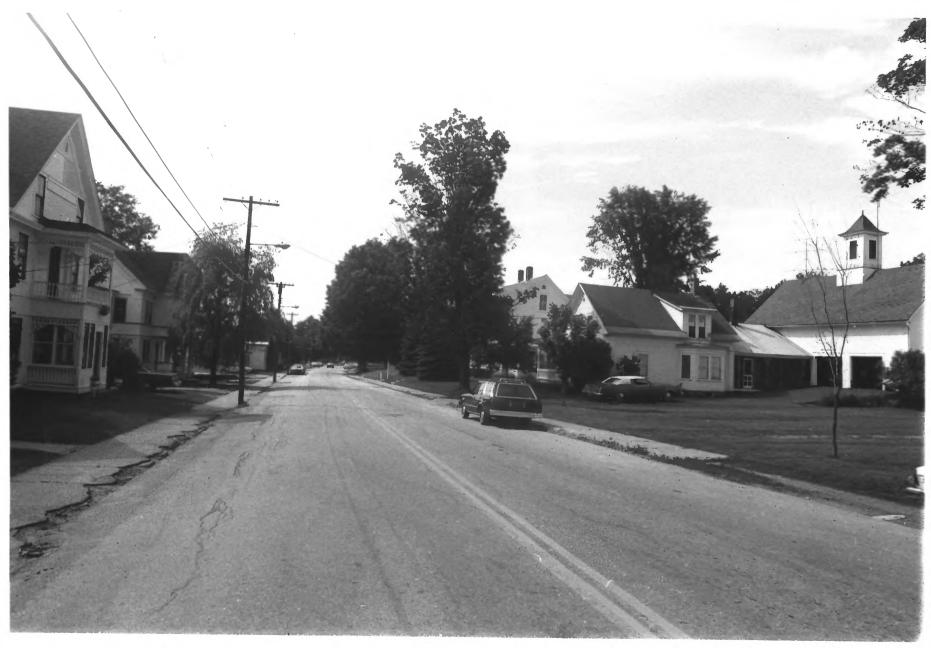

Hardwick Village Historic District Hardwick, Vermont Credit: Jonathan Schechtman Date: June, 1981 Negative Filed at Vermont Division for Historic Preservation Description: South Main Street (streetscape)-From Intersection of Main and Mill Streets: View Southwest Photograph 2