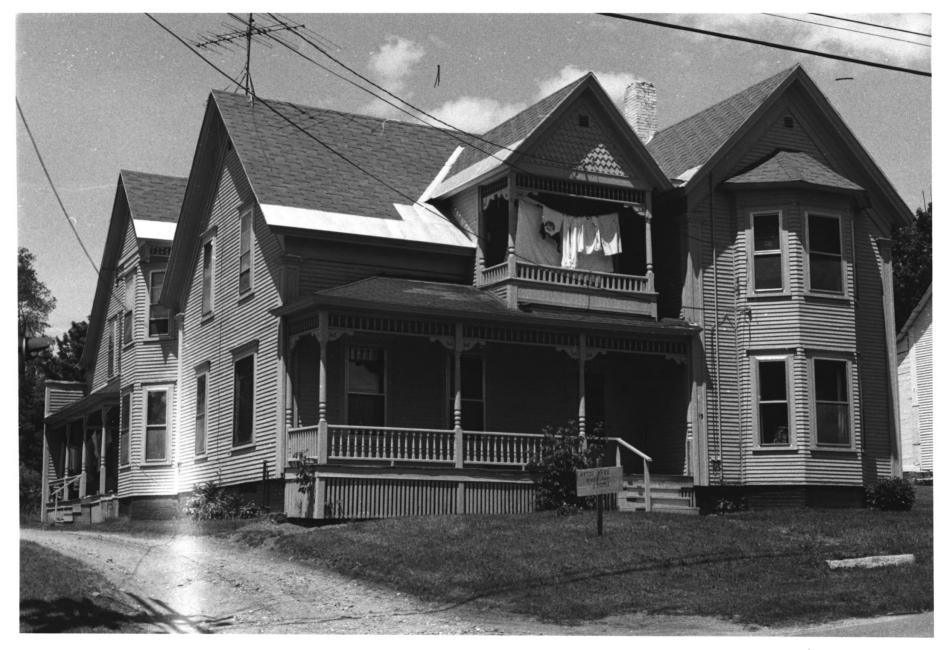

- Hardwick Village Historic District Hardwick, Vermont
- Credit: Jonathan Schechtman Date: July. 1981
- Negative Filed at Vermont Division for Historic Preservation
- Description: Bemis Apartment House, #69; View Northeast
- Photograph 56