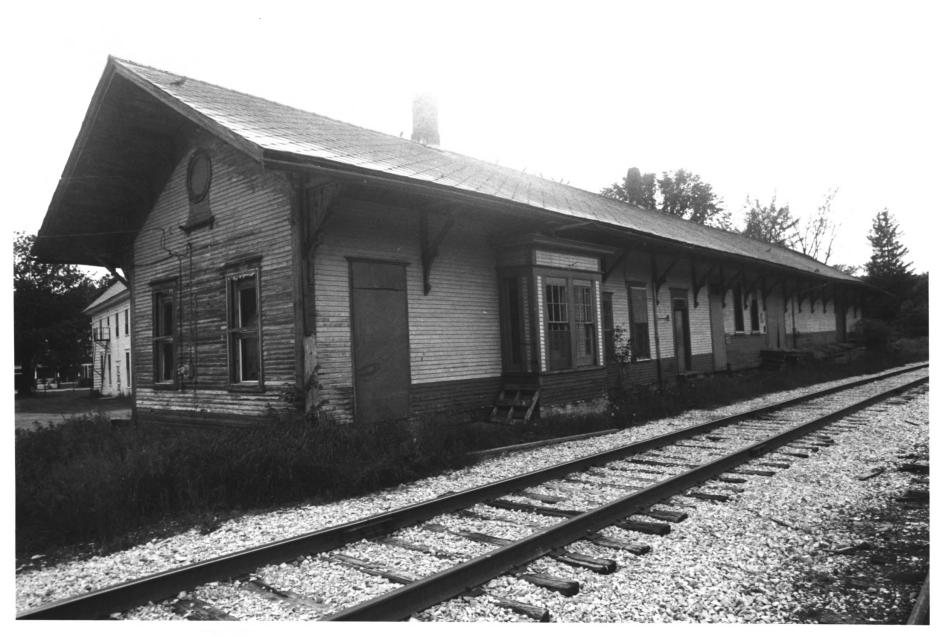

Hardwick Village Historic District Hardwick, Vermont Credit: Jonathan Schechtman Date: July, 1981 Negative Filed at Vermont Division for Historic Preservation Description: Railroad Depot. #44; View Southwest Photograph 36