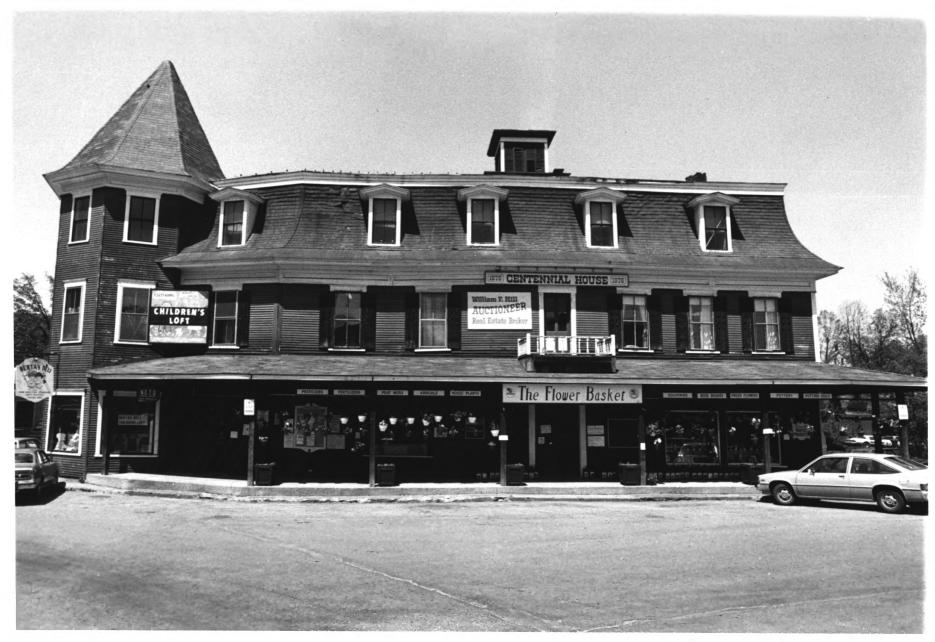

Hardwick Village Historic District Hardwick, Vermont Credit: Jonathan Schechtman Date: June, 1981 Negative Filed at Vermont Division for Historic Preservation Description: Centennial House, #58; View Northwest Photograph 46