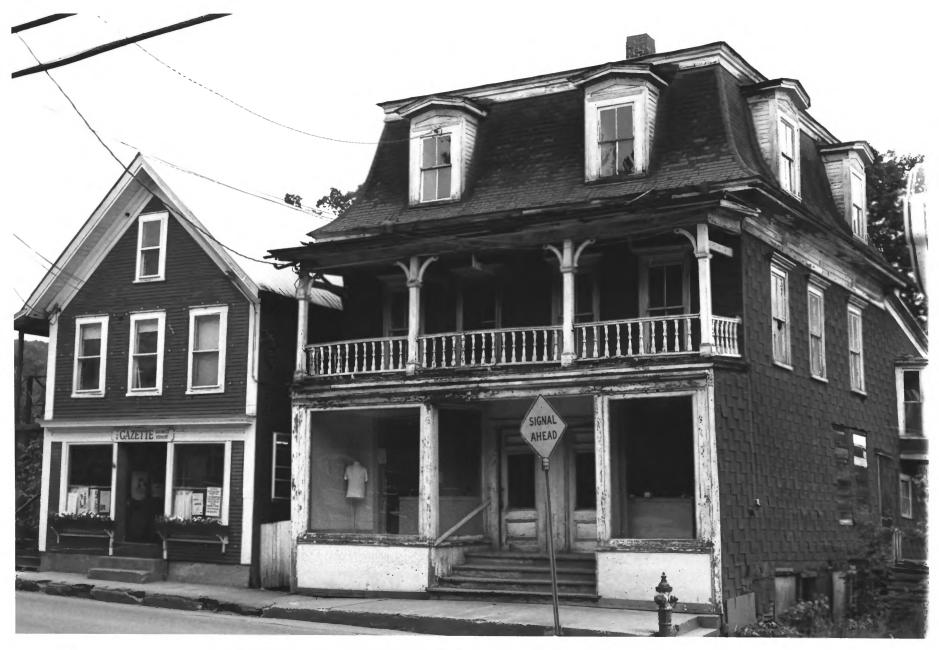

Hardwick Village Historic District Hardwick, Vermont Credit: Jonathan Schechtman Date: July, 1981 Negative Filed at Vermont Division for Historic Preservation Description: Gazette Building, #61 (L); Hill Building, #60 (R); View Northwest Photograph 48