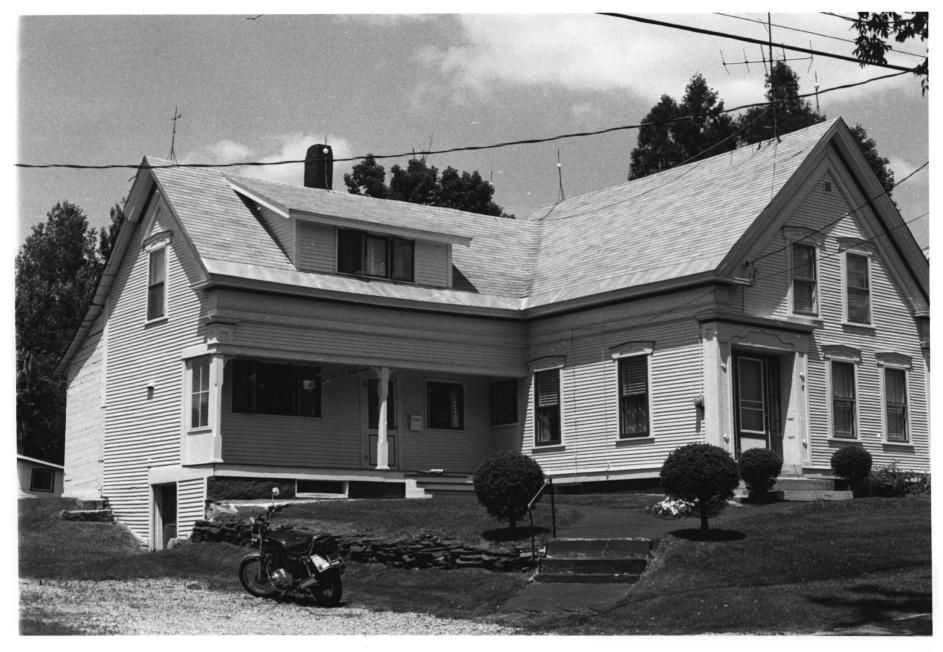

Hardwick Village Historic District Hardwick, Vermont Credit: Jonathan Schechtman Date: June, 1981 Negative Filed at Vermont Division for Historic Preservation Description: (L) Willey House, #54; (R) Hardwick Senior Center, #53; View Northwest Photograph 44