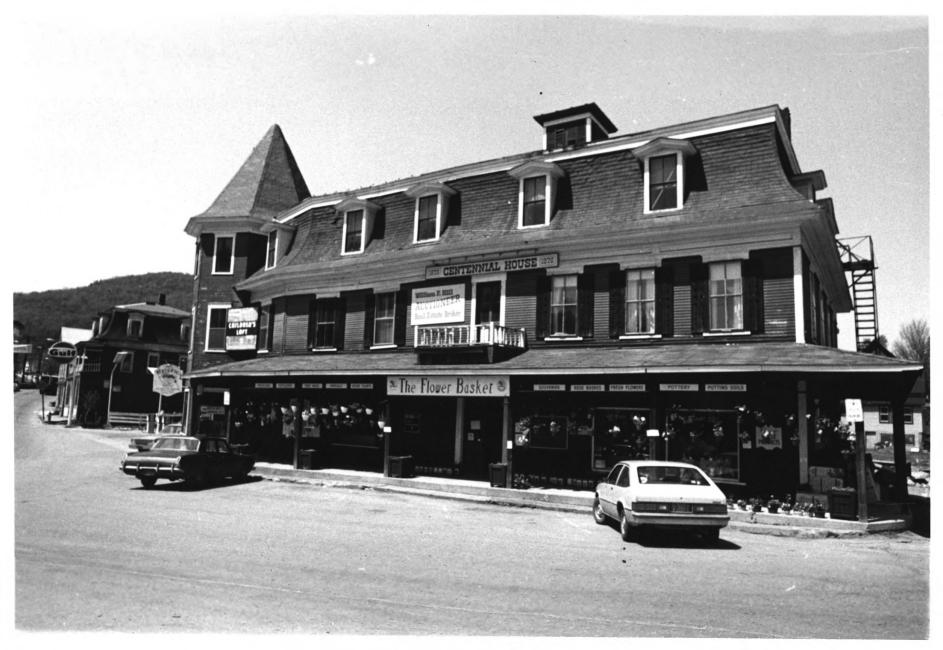

Hardwick Village Historic District Hardwick. Vermont Credit: Jonathan Schechtman Date: June, 1981 Negative Filed at Vermont Division for Historic Preservation Description: Centennial House, #58: View West Photograph 47