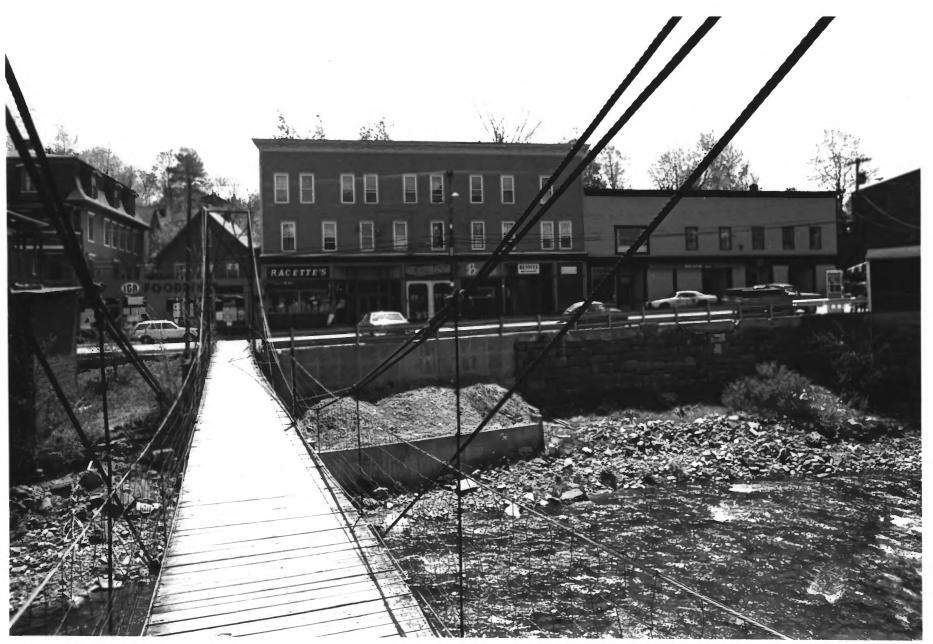

Hardwick Village Historic District Hardwick, Vermont Credit: Jonathan Schechtman Date: June, 1981 Negative Filed at Vermont Division for Historic Preservation Description: Suspension Foot Bridge, #62; View Southeast Photograph 50