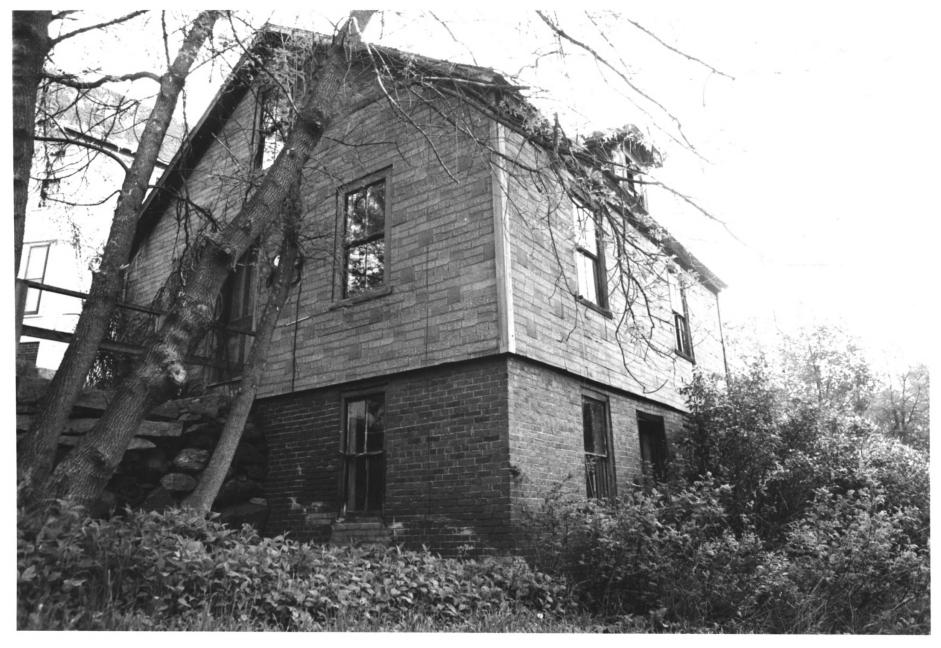

Hardwick Village Historic District Hardwick, Vermont Credit: Jonathan Schechtman Date: June, 1981 Negative Filed at Vermont Division for Historic Preservation Description: Lavertu House (vacant), #34; View East Photograph 27