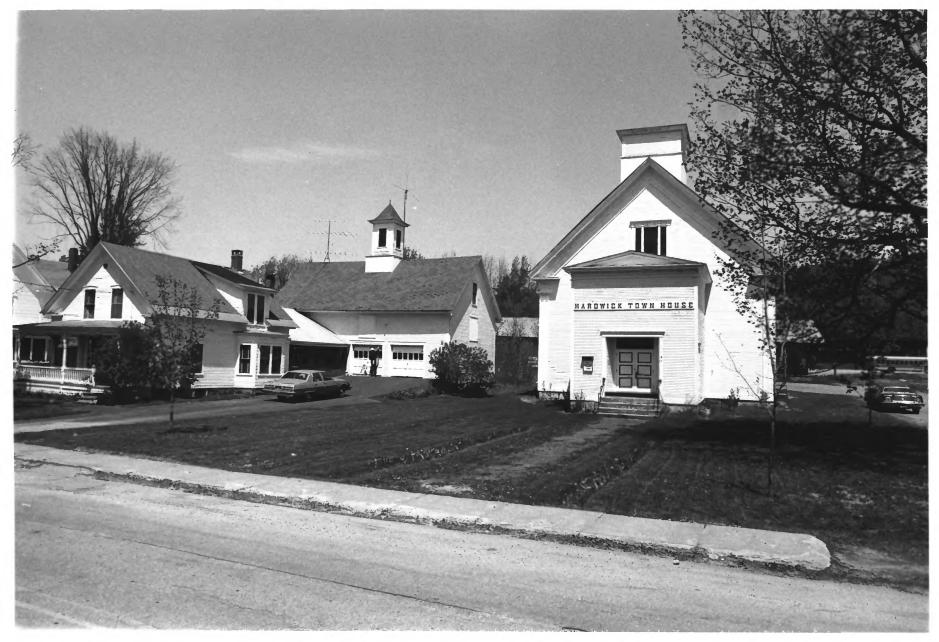

Hardwick Village Historic District Hardwick, Vermont Credit: Jonathan Schechtman Date: July, 1981 Negative Filed at Vermont Division for Historic Preservation Description: Hardwick Town House, #45; View Northeast Photograph 38