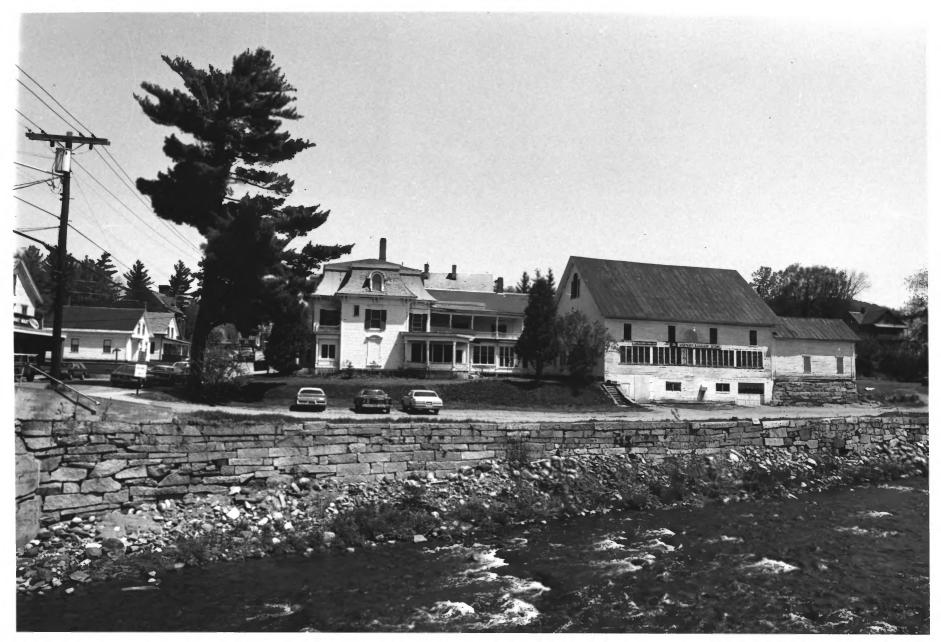

- Hardwick Village Historic District Hardwick, Vermont
- Credit: Jonathan Schechtman
- Date: June, 1981
- Negative Filed at Vermont Division for

Historic Preservation

Description: View from Foot Bridge; L-#4,3,2, 1; C-#63; View Southwest Photograph 1