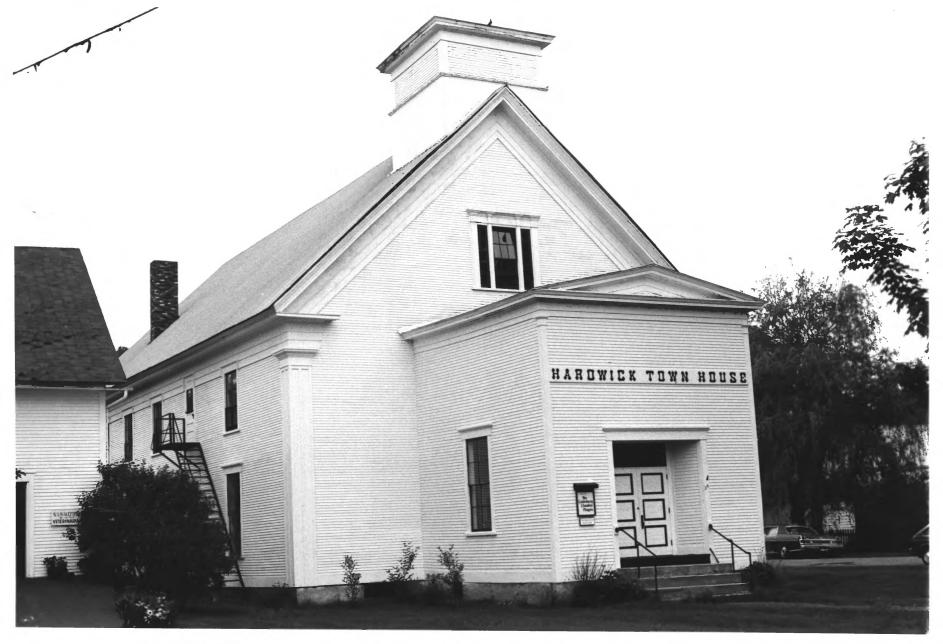

Hardwick Village Historic District Hardwick, Vermont Credit: Jonathan Schechtman Date: July, 1981 Negative Filed at Vermont Division for Historic Preservation Description: Hardwick Town House, #45; View Northeast Photograph 38