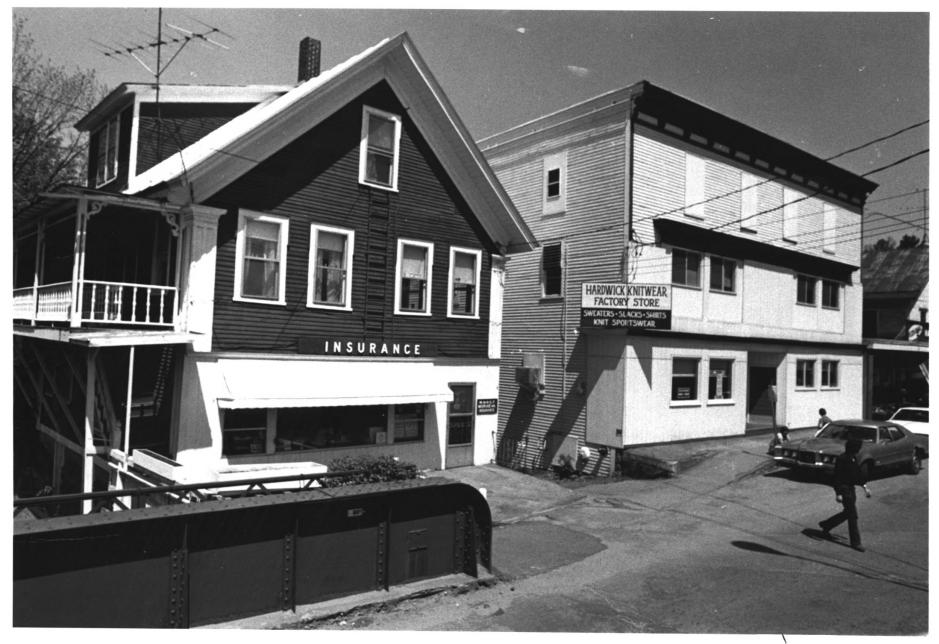

- Hardwick Village Historic District Hardwick, Vermont Credit: Jonathan Schechtman Date: June, 1981 Negative Filed at Vermont Division for Historic Preservation
- Description: (L) Morse Insurance Company, #57; (R) Hardwick Knitware Factory Store, #56; View Northeast Photograph 45