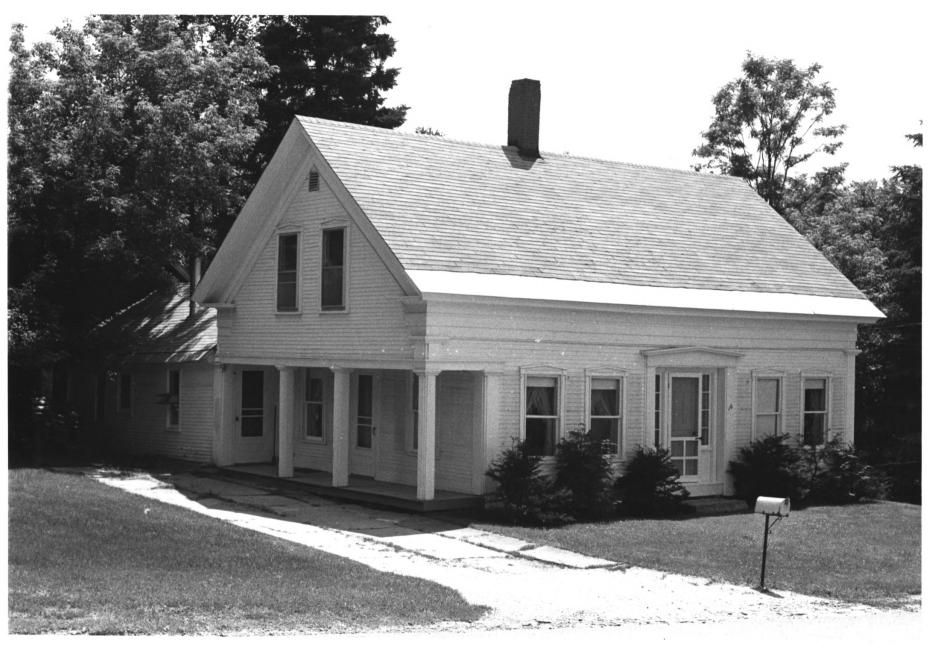

- Hardwick Village Historic District Hardwick, Vermont Credit: Jonathan Schechtman
- Date: July, 1981
- Negative Filed at Vermont Division for
- Historic Preservation
- Description: Cobb House, #64; View South Photograph 51