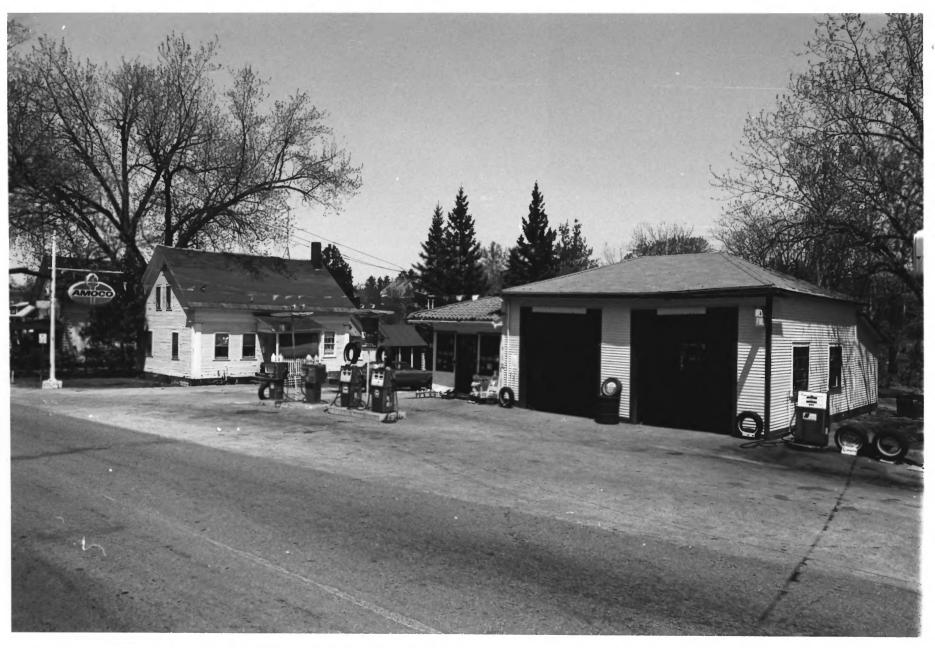

Hardwick Village Historic District Hardwick, Vermont Credit: Jonathan Schechtman Date: June, 1981 Negative Filed at Vermont Division for Historic Preservation Description: (L) Hays Residence, #17; (R) Hays Service Station, #16; View Northeast Photograph 14