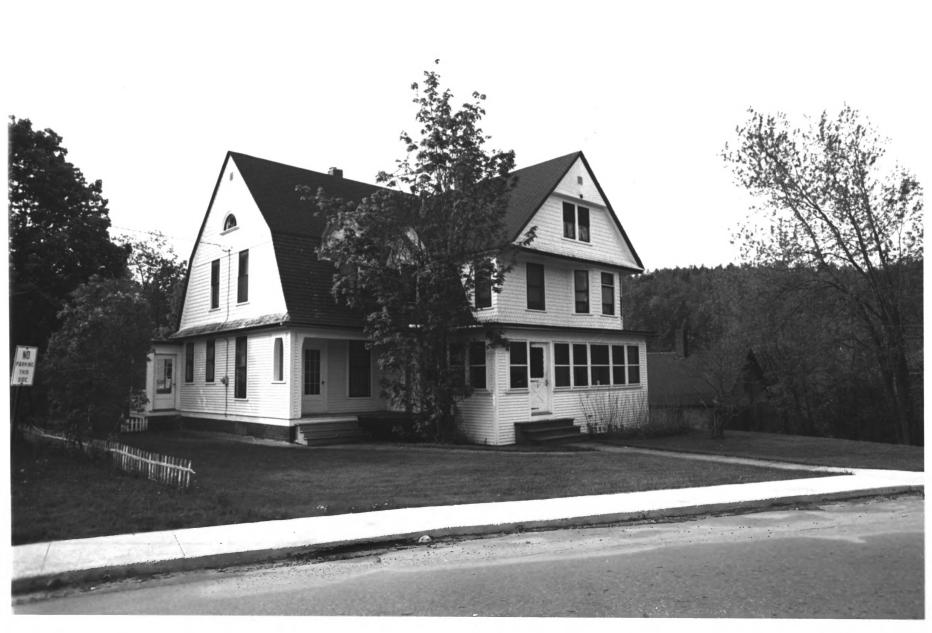

Hardwick Village Historic District Hardwick, Vermont Credit: Jonathan Schechtman Date: June, 1981 Negative Filed at Vermont Division for Historic Preservation Description: Wakefield House, #46 (L); Hardwick House, #45 (R); View Northeast Photograph 37

Hardwick Village Historic District Hardwick, Vermont Credit: Jonathan Schechtman Date: July, 1981 Negative Filed at Vermont Division for Historic Preservation Description: Hardwick Town House, #45; View Northeast Photograph 38