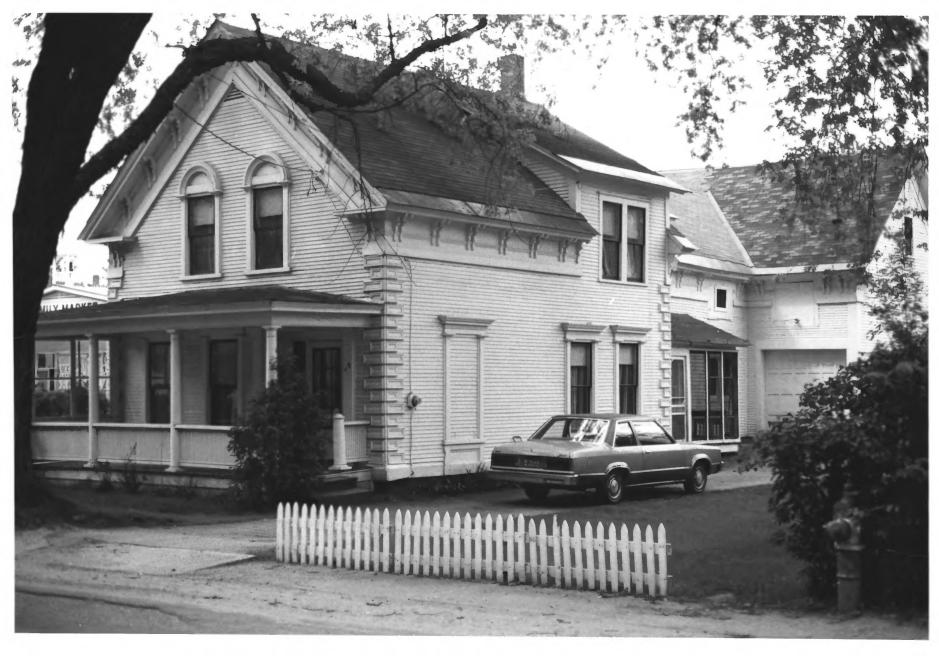

Hardwick Village Historic District Hardwick, Vermont Credit: Jonathan Schechtman Date: July, 1981 Negative Filed at Vermont Division for Historic Preservation Description: Freeman Houghton House, #24; View East Photograph 18

Hardwick Village Historic District Hardwick, Vermont Credit: Jonathan Schechtman Date: June, 1981 Negative Filed at Vermont Division for Historic Preservation Description: Freeman-Houghton House, #24; View Northeast Photograph 19: