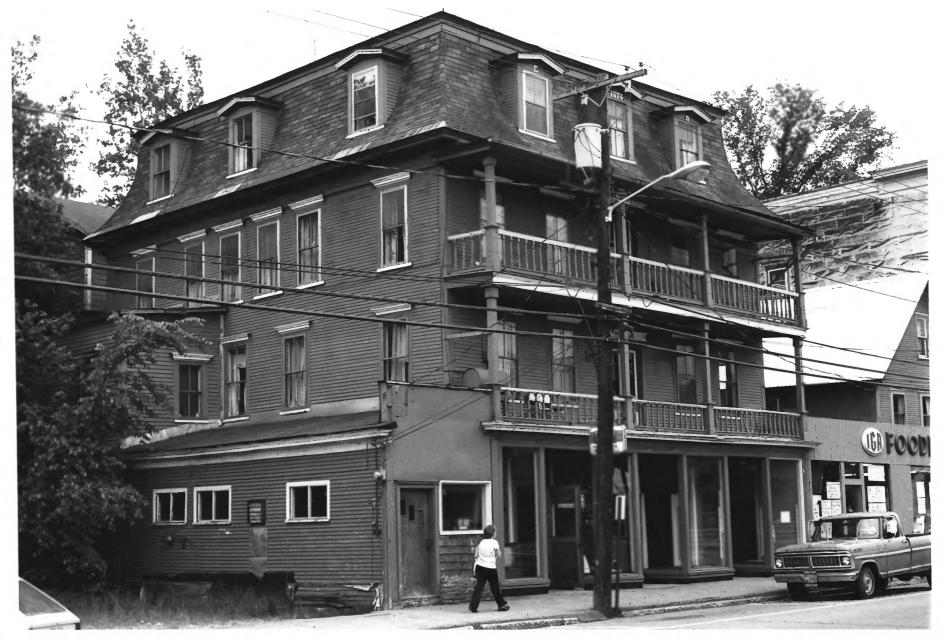

Hardwick Village Historic District Hardwick, Vermont Credit: Jonathan Schechtman Date: June, 1981 Negative Filed at Vermont Division for Historic Preservation Description: Merrill Electric, #3 (L); Aiken Buildings, #2, #1 (R); View South Photograph 7