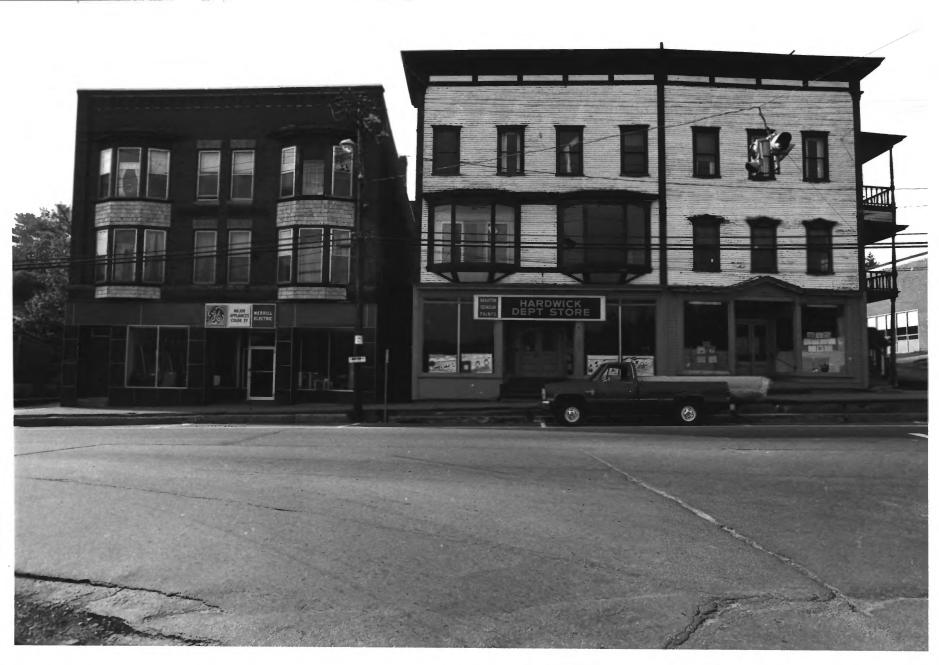

Hardwick Village Historic District Hardwick, Vermont Credit: Jonathan Schechtman Date: June, 1981 Negative Filed at Vermont Division for Historic Preservation Description: Merrill Electric, #3 (L); Aiken Buildings, #2, #1 (R); View South Photograph 7