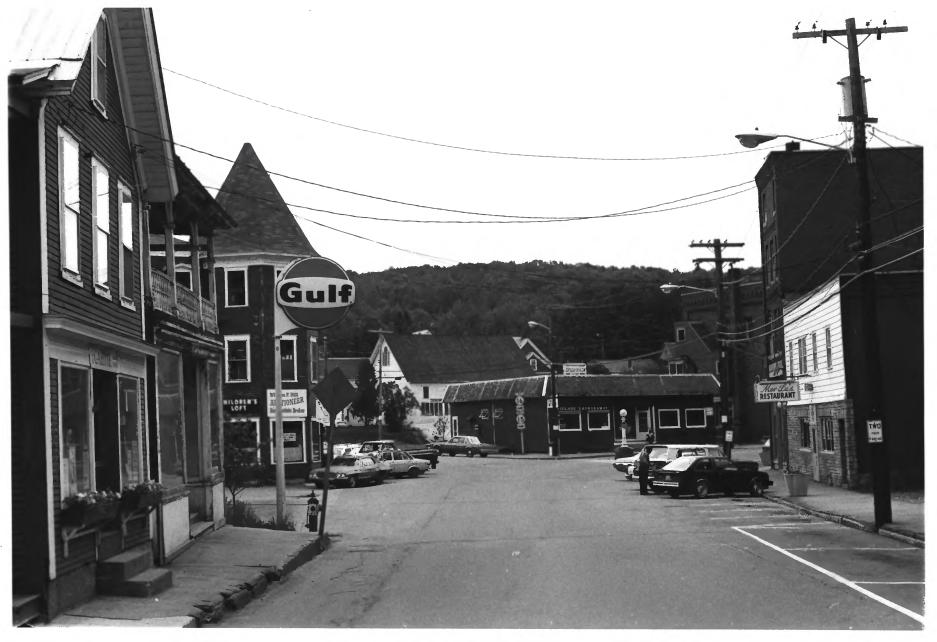

Hardwick Village Historic District Hardwick, Vermont Credit: Jonathan Schechtman Date: July, 1981 Negative Filed at Vermont Division for Historic Preservation Description: Intersection of Main and Mill Streets (L-R): #61,60,58,24,23,9,8; View Northeast Photograph 4