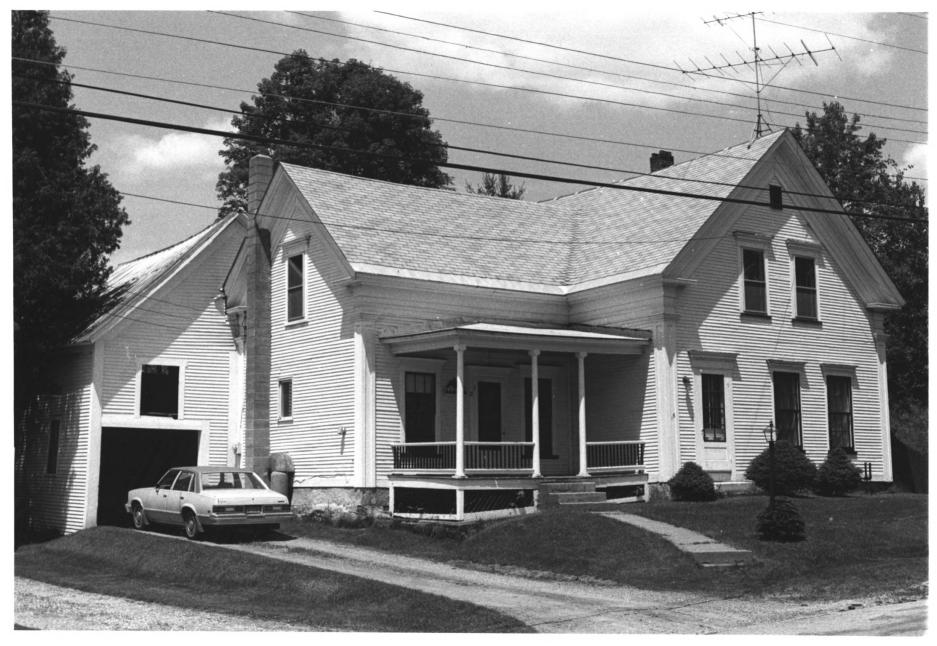

Hardwick Village Historic District Hardwick, Vermont Credit: Jonathan Schechtman Date: July, 1981 Negative Filed at Vermont Division for Historic Preservation Description: Bridgman-Monticello House, #51; View Northwest Photograph 42