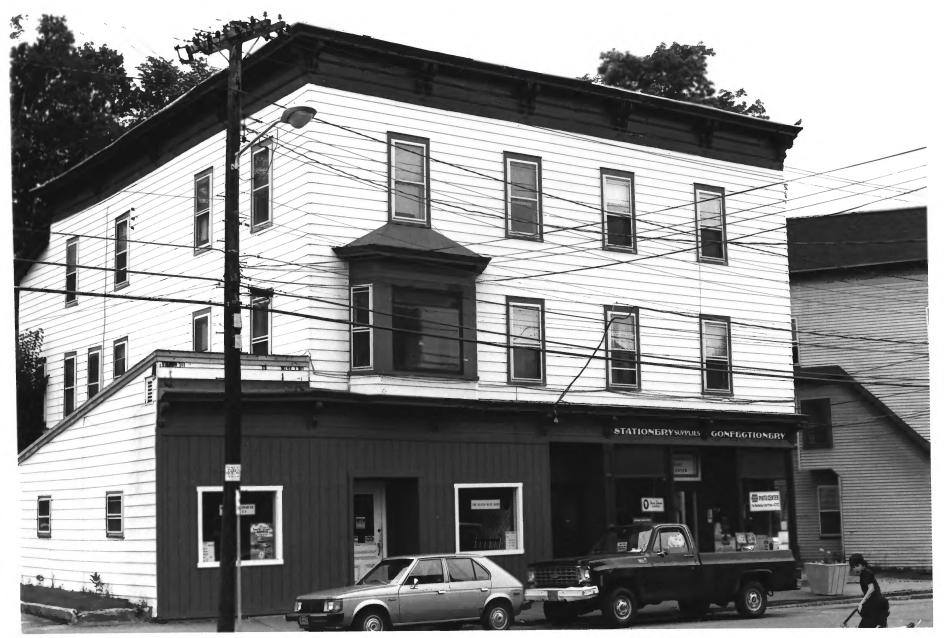

Hardwick Village Historic District Hardwick, Vermont Credit: Jonathan Schechtman Date: July, 1981 Negative Filed at Vermont Division for Historic Preservation Description: Hardwick News Center, #11; View South Photograph 11