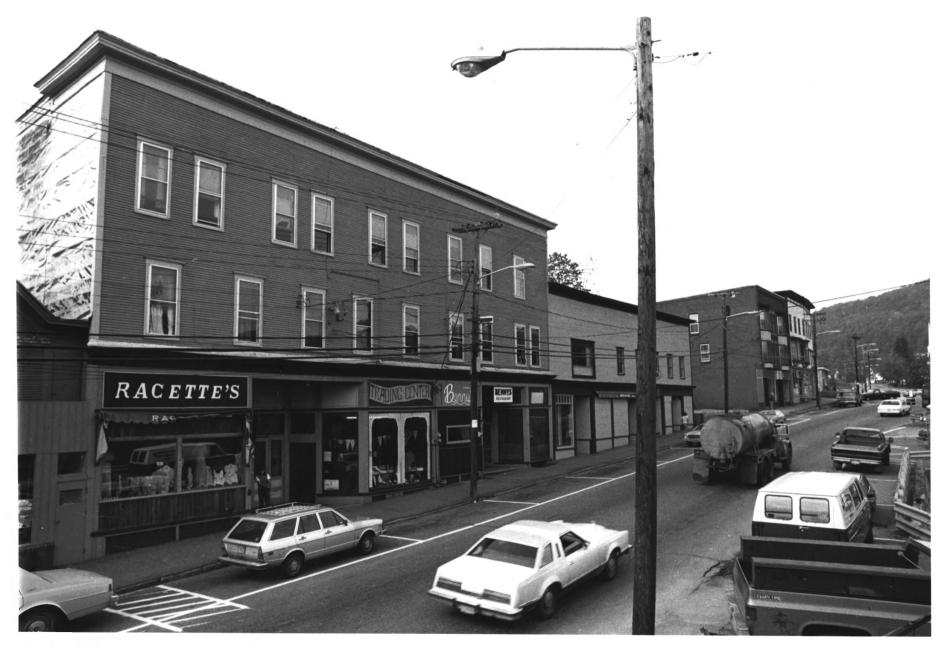

Hardwick Village Historic District Hardwick, Vermont Credit: Jonathan Schechtman Date: June, 1981 Negative Filed at Vermont Division for Historic Preservation Description: Trading Center, #5 (L); Bemis Block, #4 (R); View-South Photograph 8