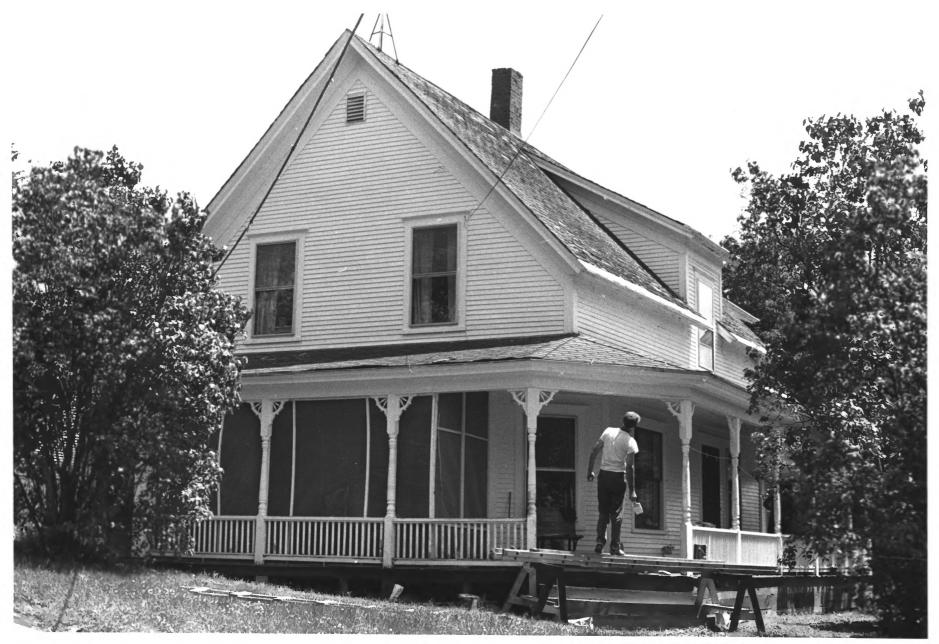

Hardwick Village Historic District Hardwick, Vermont Credit: Jonathan Schechtman Date: July, 1981 Negative Filed at Vermont Division for Historic Preservation Description: Bird House, #65; View South Photograph 52