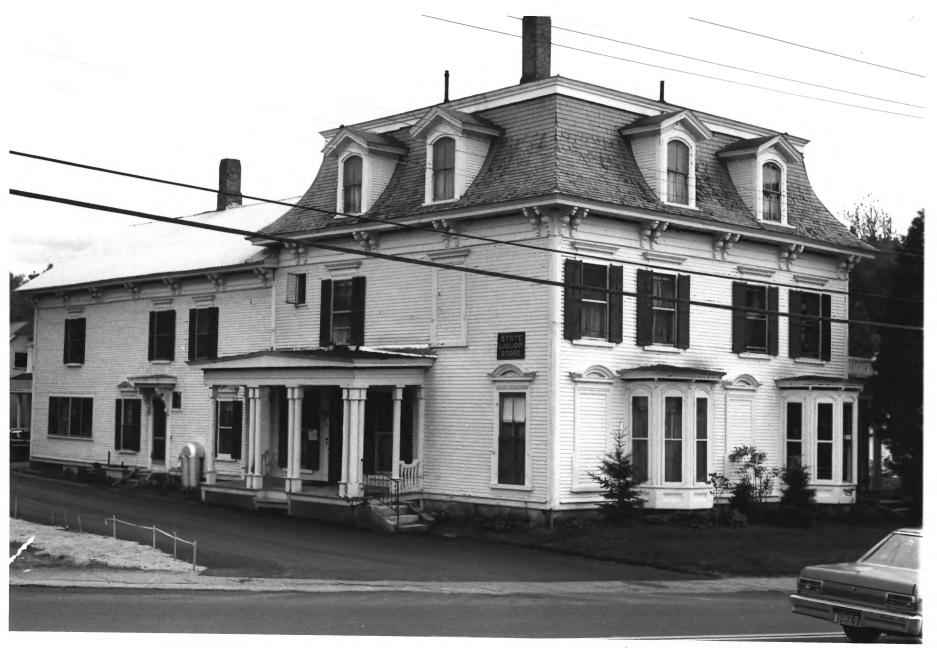

Hardwick Village Historic District Hardwick, Vermont Credit: Jonathan Schechtman Date: June, 1981 Negative Filed at Vermont Division for Historic Preservation Description: Wakefield House, #46 (L); Hardwick House, #45 (R); View Northeast Photograph 37

Hardwick Village Historic District Hardwick, Vermont Credit: Jonathan Schechtman Date: July, 1981 Negative Filed at Vermont Division for Historic Preservation Description: Hardwick Town House, #45; View Northeast Photograph 38