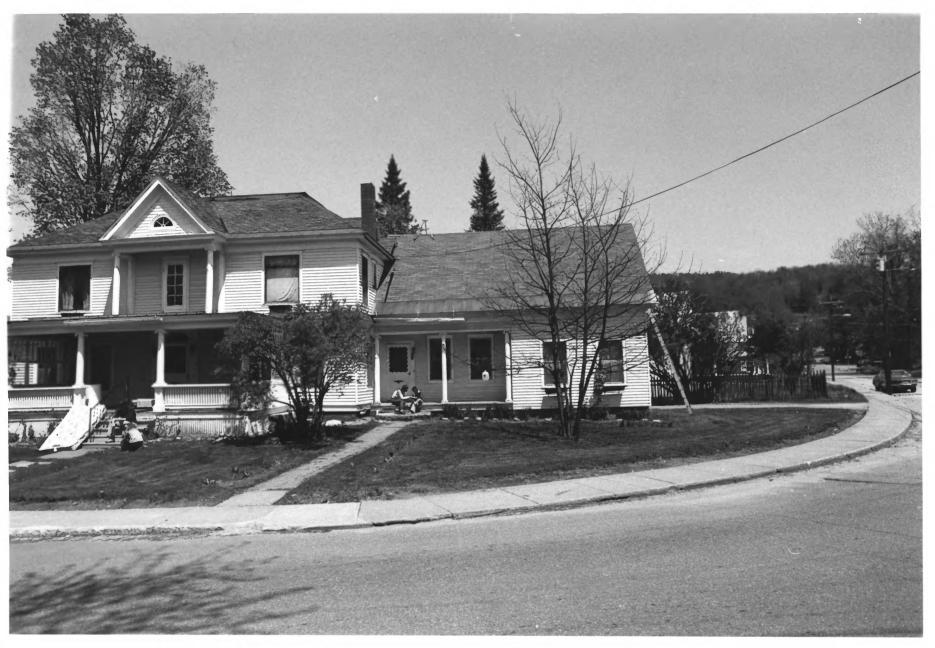

Hardwick Village Historic District Hardwick, Vermont Credit: Jonathan Schechtman Date: June, 1981 Negative Filed at Vermont Division for Historic Preservation Description: Heath House, #30; View Southwest Photograph 24