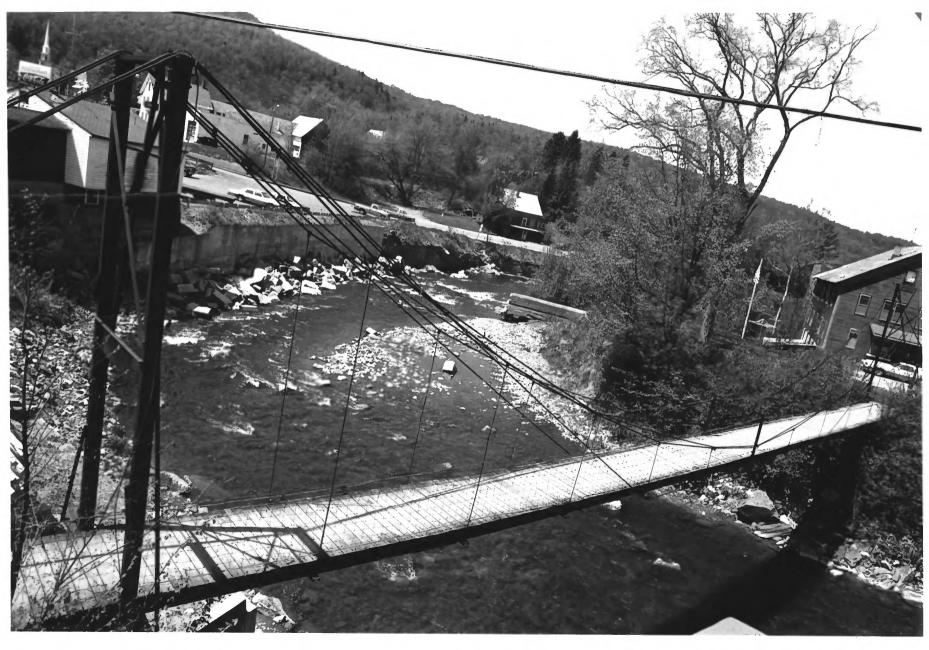

- Hardwick Village Historic District Hardwick, Vermont
- Credit: Jonathan Schechtman
- Date: June, 1981
- Negative Filed at Vermont Division for

Historic Preservation

Description: View from Foot Bridge; L-#4,3,2, 1; C-#63; View Southwest Photograph 1