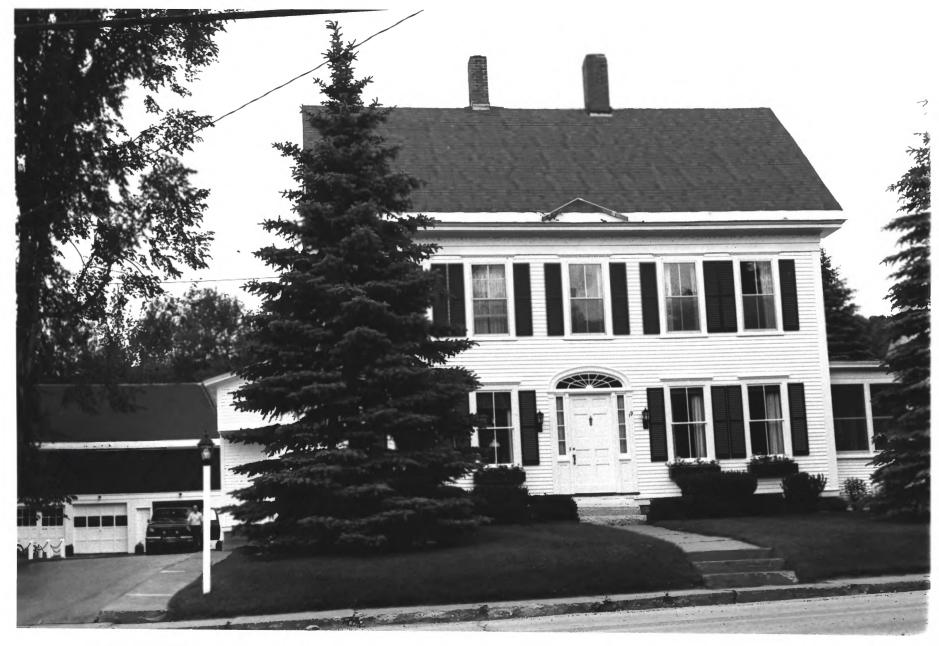

Hardwick Village Historic District Hardwick, Vermont Credit: Jonathan Schechtman Date: June, 1981 Negative Filed at Vermont Division for Historic Preservation Description: Wakefield House, #46 (L); Hardwick House, #45 (R); View Northeast Photograph 37