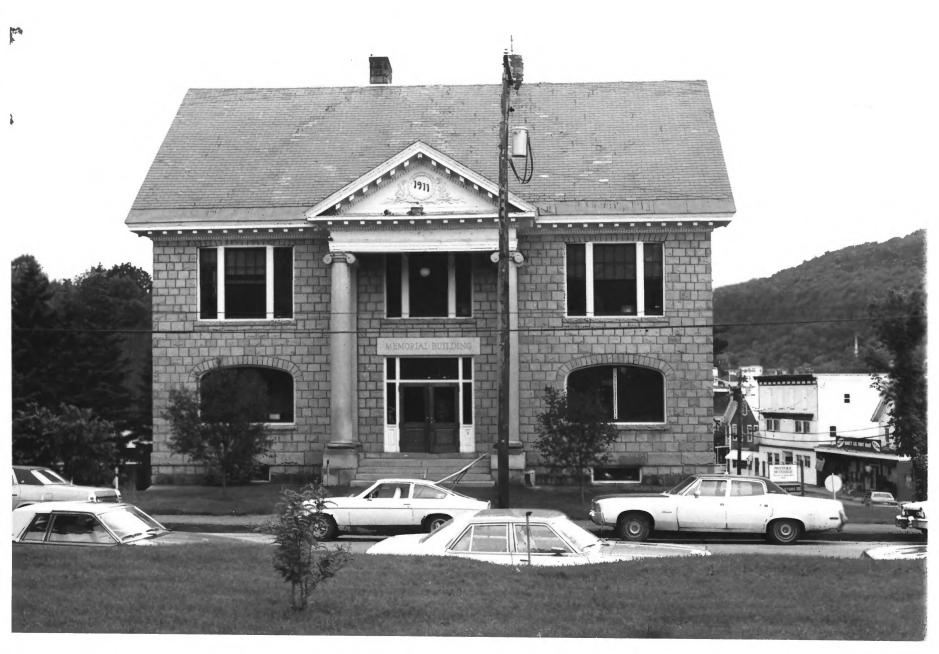

Hardwick Village Historic District Hardwick, Vermont Credit: Jonathan Schechtman Date: July, 1981 Negative Filed at Vermont Division for Historic Preservation Description: Memorial Building, #25; View Southwest Photograph 20