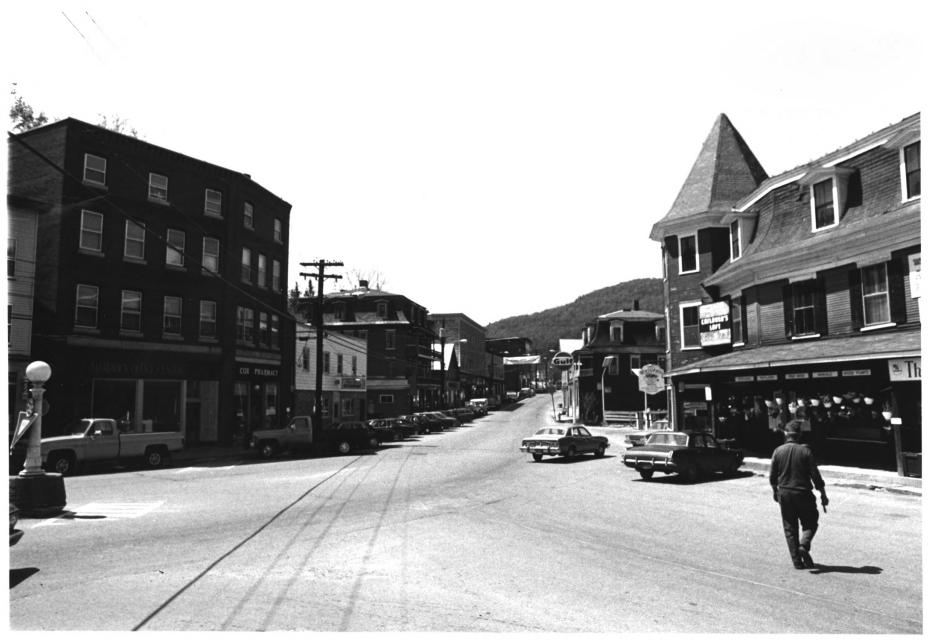

Hardwick Village Historic District Hardwick, Vermont Credit: Jonathan Schechtman Date: June, 1981 Negative Filed at Vermont Division for Historic Preservation Description: South Main Street (streetscape)-From Intersection of Main and Mill Streets: View Southwest Photograph 2