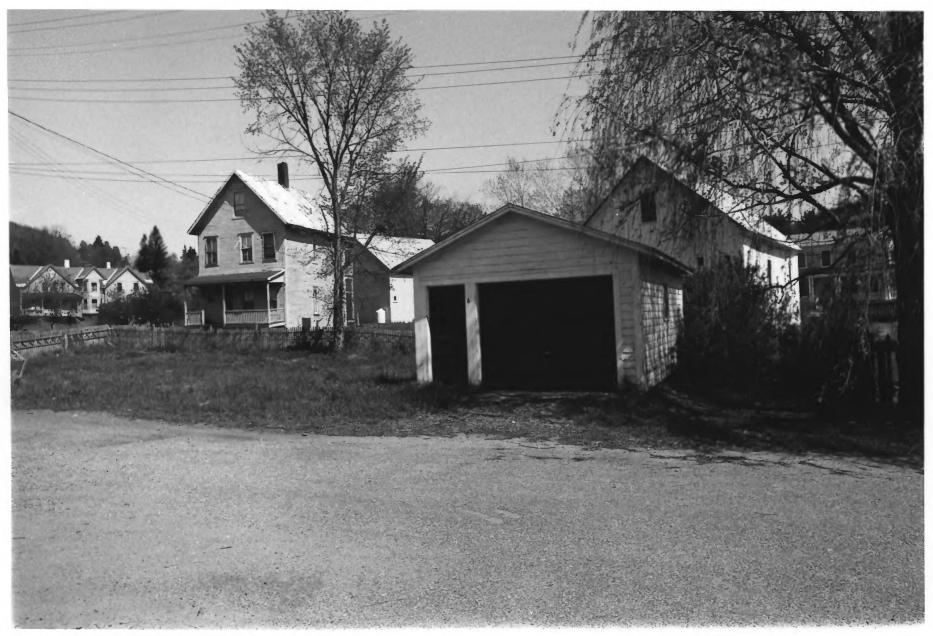

Hardwick Village Historic District Hardwick. Vermont Credit: Jonathan Schechtman Date: June, 1981 Negative Filed at Vermont Division for Historic Preservation Description: Gray House, #43 (L); Pudvah Garage, #42 (R): View East Photograph 35