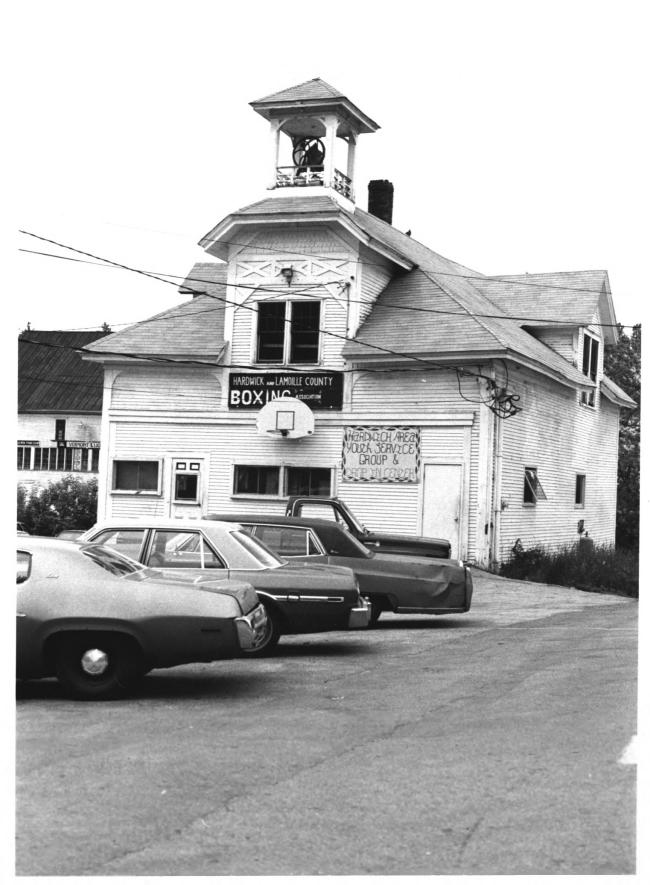

- Hardwick Village Historic District Hardwick, Vermont
- Credit: Jonathan Schechtman
- Date: July, 1981
- Negative Filed at Vermont Division for
  - Historic Preservation
- Description: Youth Center (Old Firehouse), #20; View Northeast
- Photograph 16