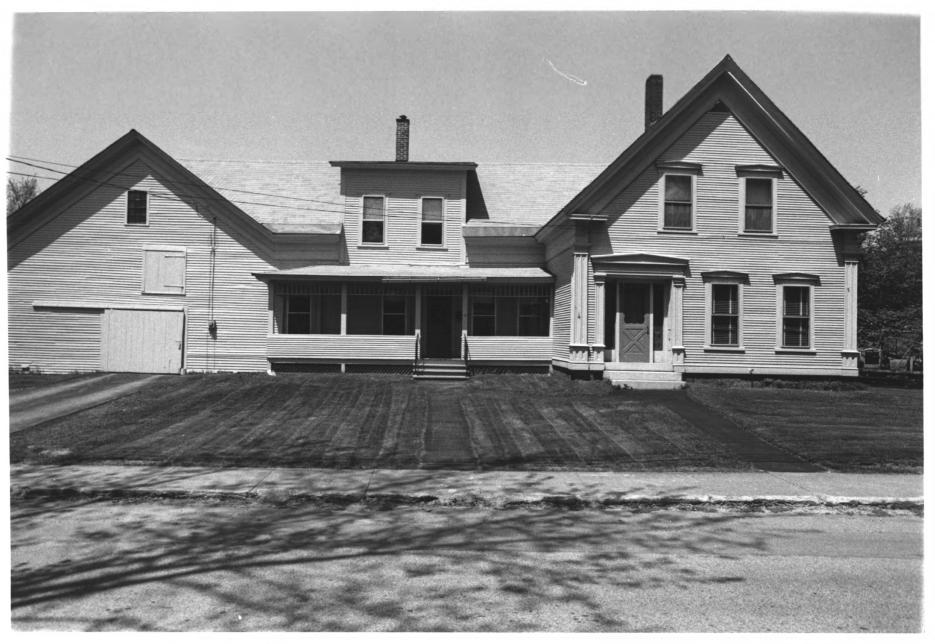

Hardwick Village Historic District Hardwick, Vermont Credit: Jonathan Schechtman Date: June, 1981 Negative Filed at Vermont Division for Historic Preservation Description: Wakefield House, #46 (L); Hardwick House, #45 (R); View Northeast Photograph 37