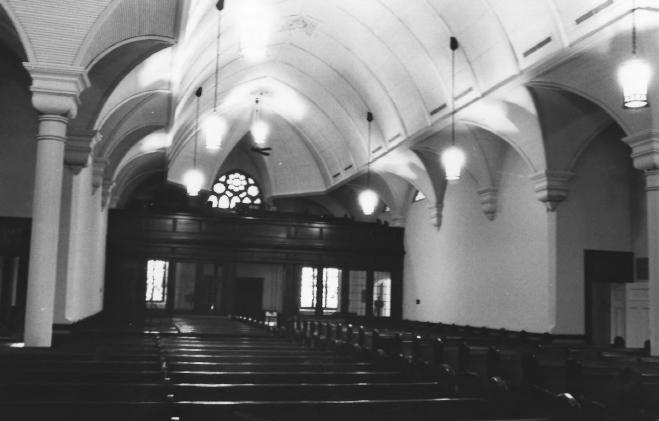

## First Presbyterian Church Birmingham, Jefferson County, Alabama

Debora Gordon, 1981 Birmingham Historical Society Church, Chapel and Chambers addition

First Presbyterian Church Birmingham, Alabama Photographer: Marjorie L. White October 1982 Negative with Birmingham Historical Society Nave