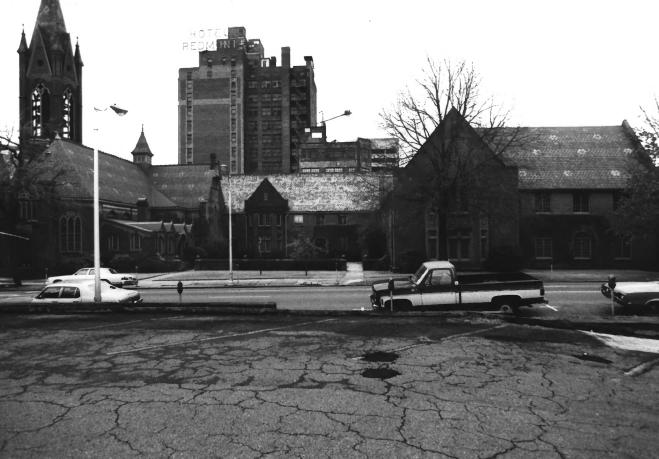

## First Presbyterian Church Birmingham, Jefferson County, Alabama

Debora Gordon, 1981 Birmingham Historical Society Church, Chapel and Chambers addition

First Presbyterian Church Birmingham, Alabama Photographer: Marjorie L. White October 1982 Negative with Birmingham Historical Society Nave