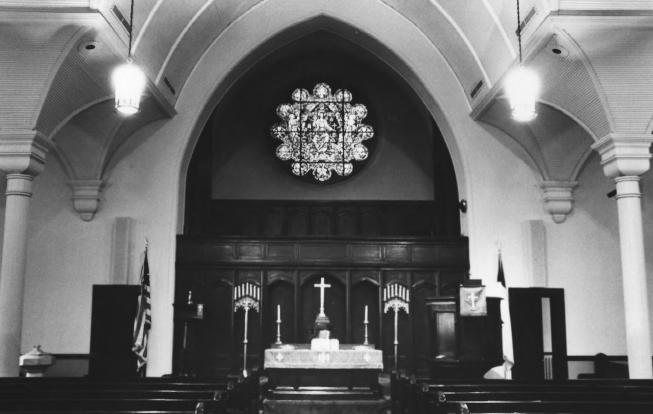

First Presbyterian Church Birmingham, Alabama Photographer: Marjorie L. White October 1982 Negative with Birmingham Historical Society View: Facing the rear entrance in the sanctuary

First Presbyterian Church Birmingham, Alabama Photographer: Marjorie L. White October 1982 Negative: Birmingham Historical Society Details in sanctuary.