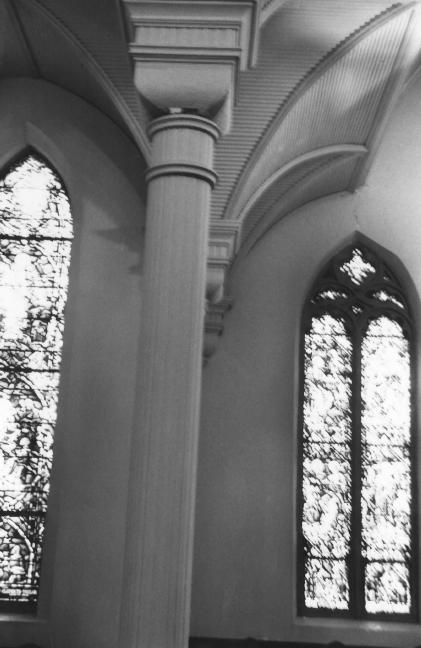

First Presbyterian Church Birmingham, Alabama Photographer: Marjorie L. White October 1982 Negative with Birmingham Historical Society View: Facing the rear entrance in the sanctuary

First Presbyterian Church Birmingham, Alabama Photographer: Marjorie L. White October 1982 Negative: Birmingham Historical Society Details in sanctuary.