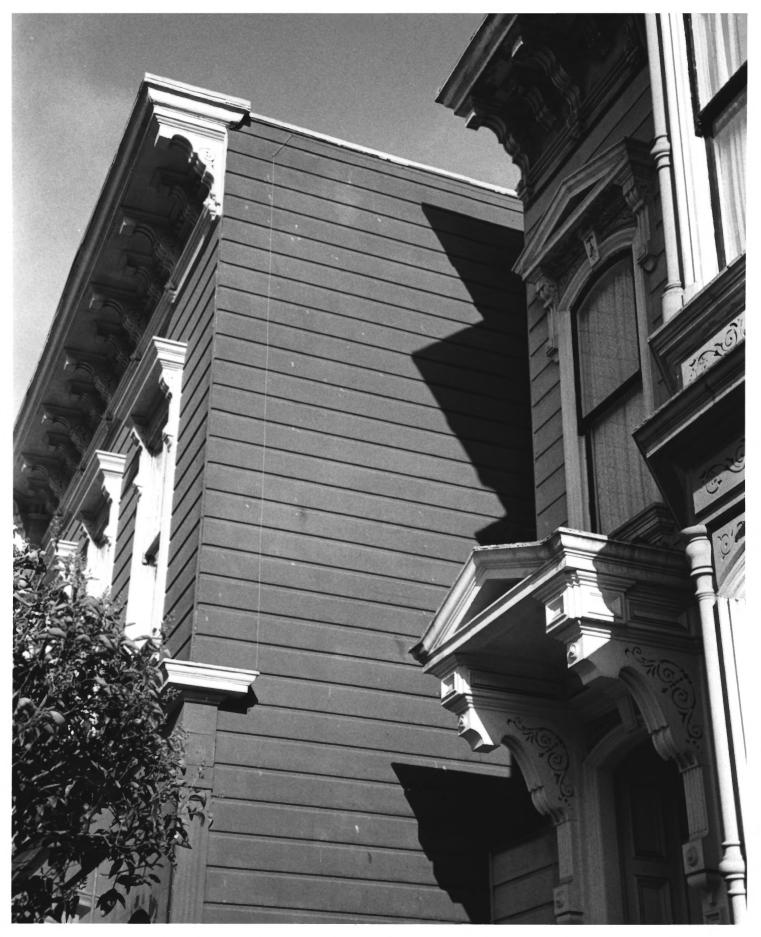

photo 10f\$15

Details, Residence above corner grocery and house (2101A & 2103 Bush Street) Bush St.-Cottage Row Historic District San Francisco. CA photographer Anne Bloomfield July 1982 2229 Webster, San Francisco 94115 details photo 2 of 15 No. 1 and 2.