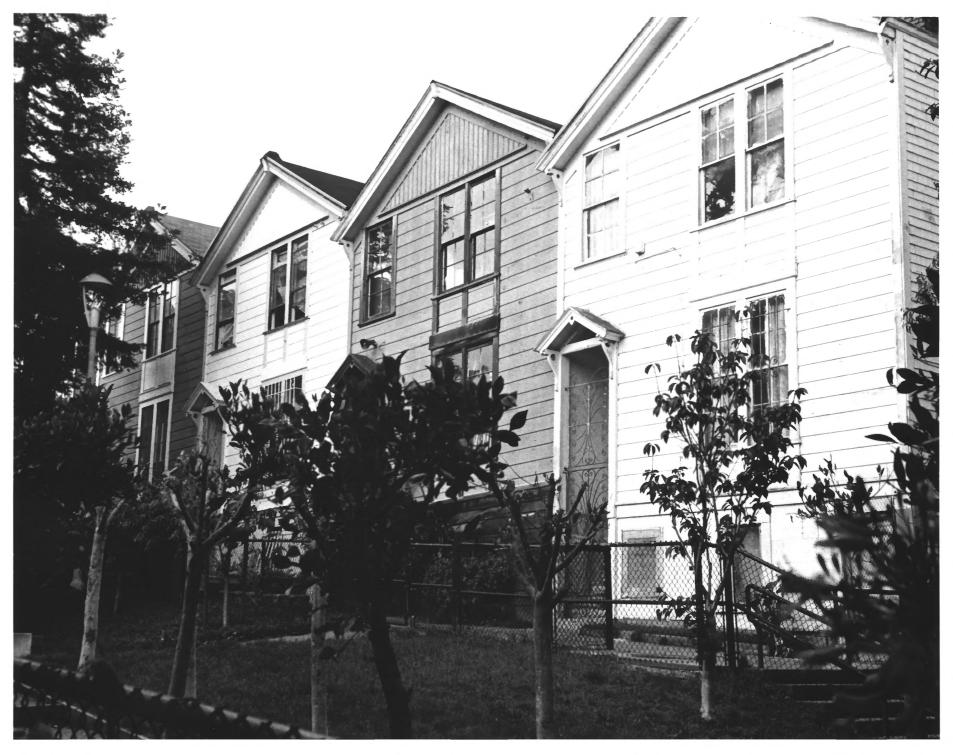

Photo 13 of 15

Houses. Mini Park & beginning of Cottage Row (1940-1948 Sutter) Bush St.-Cottage Row Historic District photographer Anne Bloomfield July 1982 2229 Webster, San Francisco 94115 looking northwest from Sutter Street No. 19-22.