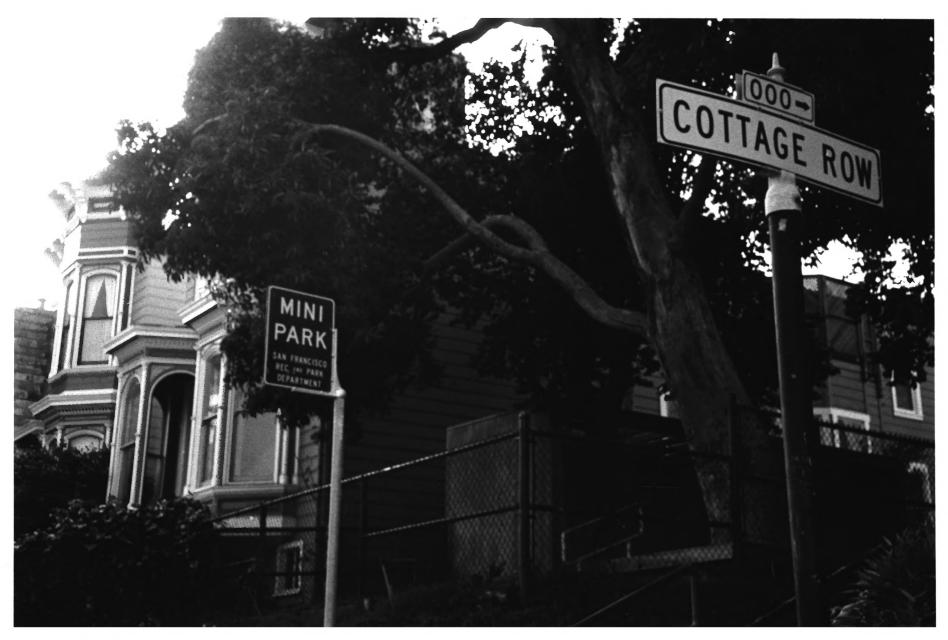

photo 11 of 15

- Party-wall houses & Mini Park (4-1 Cottage Row)
- Bush St.-Cottage Row Historic District
- photographer Anne Bloomfield
- July 1982
- 2229 Webster, San Francisco 94115
- view across Mini Park from rear yard of 1942 Sutter
- No. 15-19.