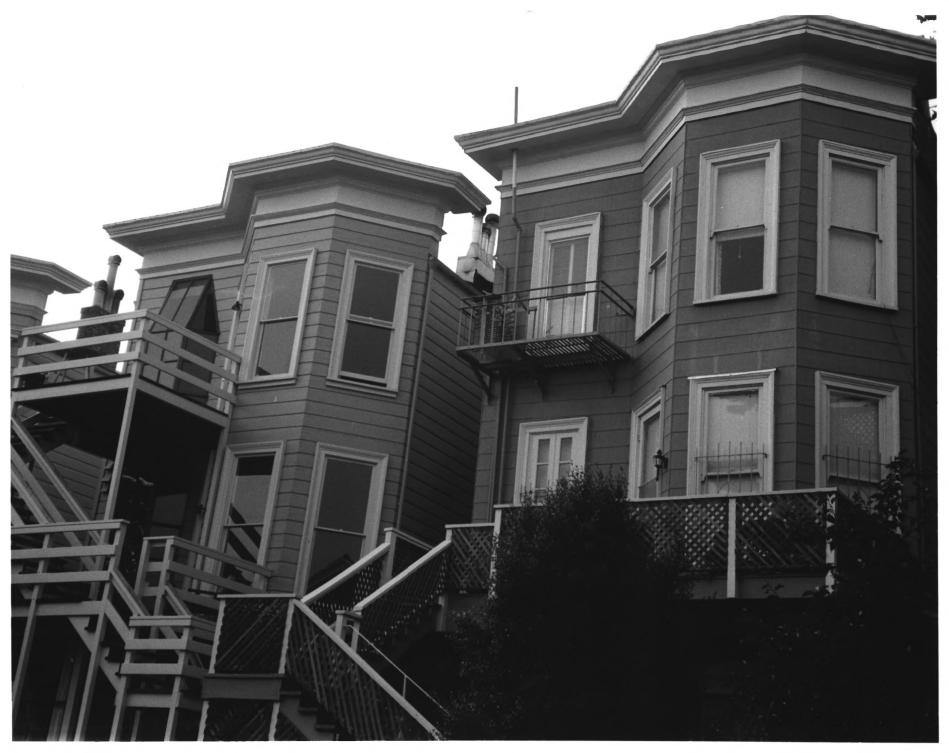

Houses (2117-2119 Bush Street) Bush St.-Cottage Row Historic District San Francisco. CA photographer Anne Bloomfield July 1982 2229 Webster, San Francisco 94115 rear facades from garden of 2115 No. 7 and 6.

photo \$ 08 \$ 15

Party-wall houses (6-4 Cottage Row) Bush St.-Cottage Row Historic District San Francisco, CA photographer Anne Bloomfield July 1982 2229 Webster. San Francisco 94115 view from garden of 2115 Bush -No. 13-15.