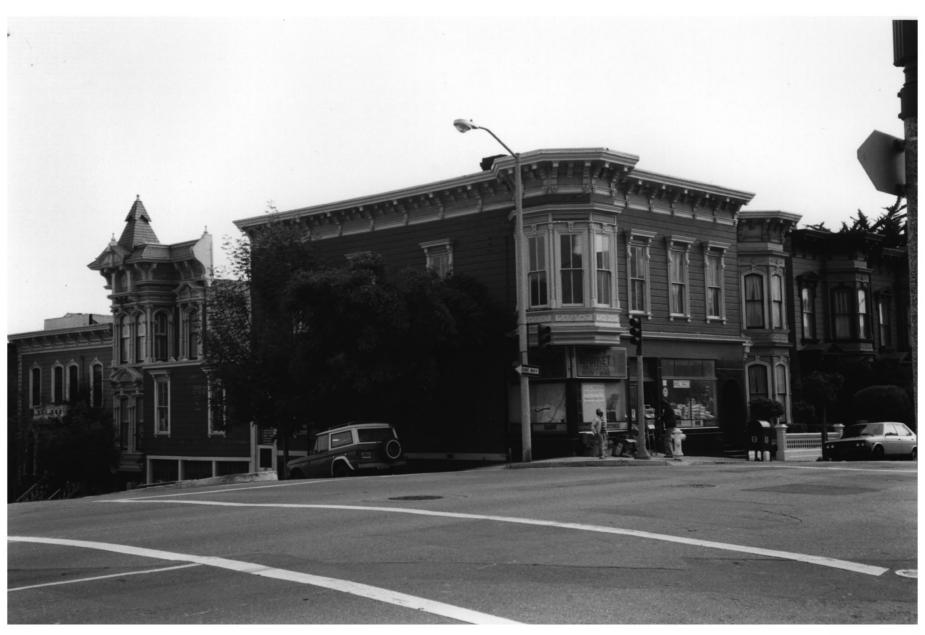

Corner grocery & houses (2101-2107 Bush Street) Bush St.-Cottage Row Historic District San Francisco, GA photographer Anne Bloomfield July 1982 2229 Webster, S.F. 94115 southwest corner of Bush & Webster No. 1-4

Corner grocery & houses (2101-2107 Bush Street) Bush St.-Cottage Row Historic District San Francisco. CA photographer Anne Bloomfield July 1982 2229 Webster, S.F. 94115 south side of Bush looking east from opposite Cottage Row No. 1-4