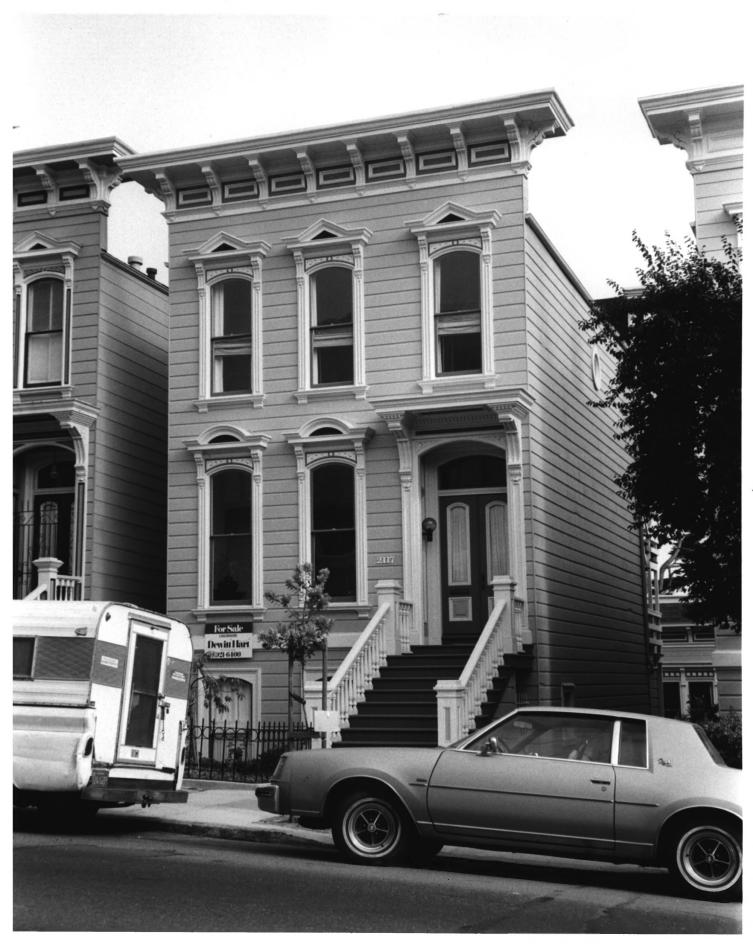

photo 306\$ 15

- House (2109-2111 Bush Street) Bush St.-Cottage Row Historic District San Francisco. CA photographer Anne Bloomfield July 1982 2229 Webster, San Francisco 94115 view from across the street, Cottage
- Row cypress tree in background No. 5.