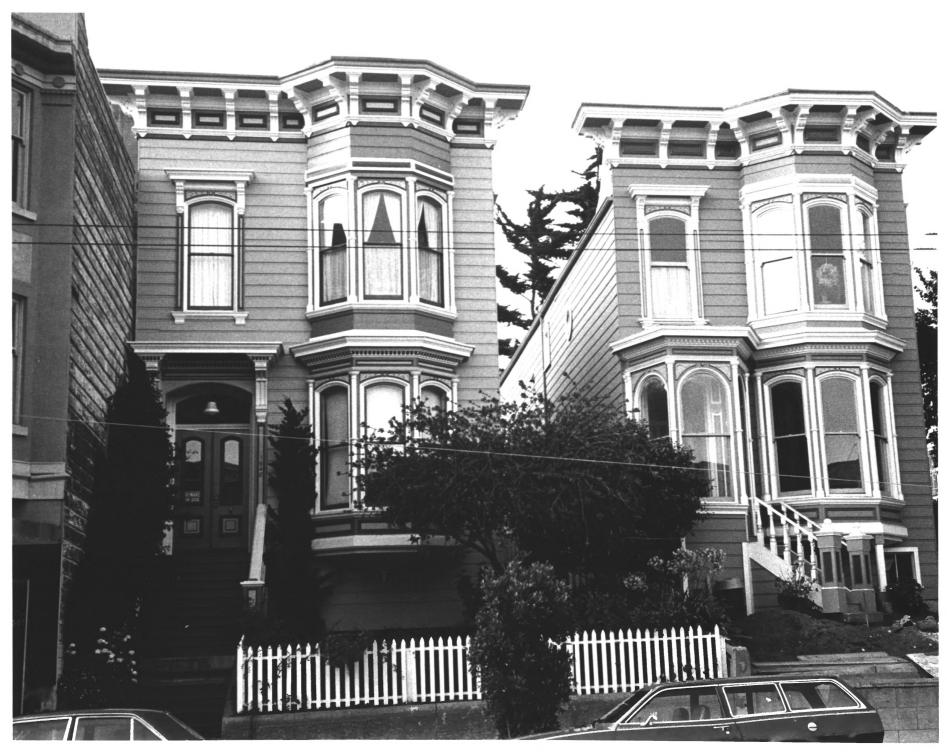

photo 9 03 \$15

Houses (2123-2125 Bush Street) Bush St.-Cottage Row Historic District SSan Francisco. CA photographer Anne Bloomfield July 1982 2229 Webster, San Francisco 94115 south side of Bush showing rear additions, front & rear cornices on false fronts, boundary No. 11-12.