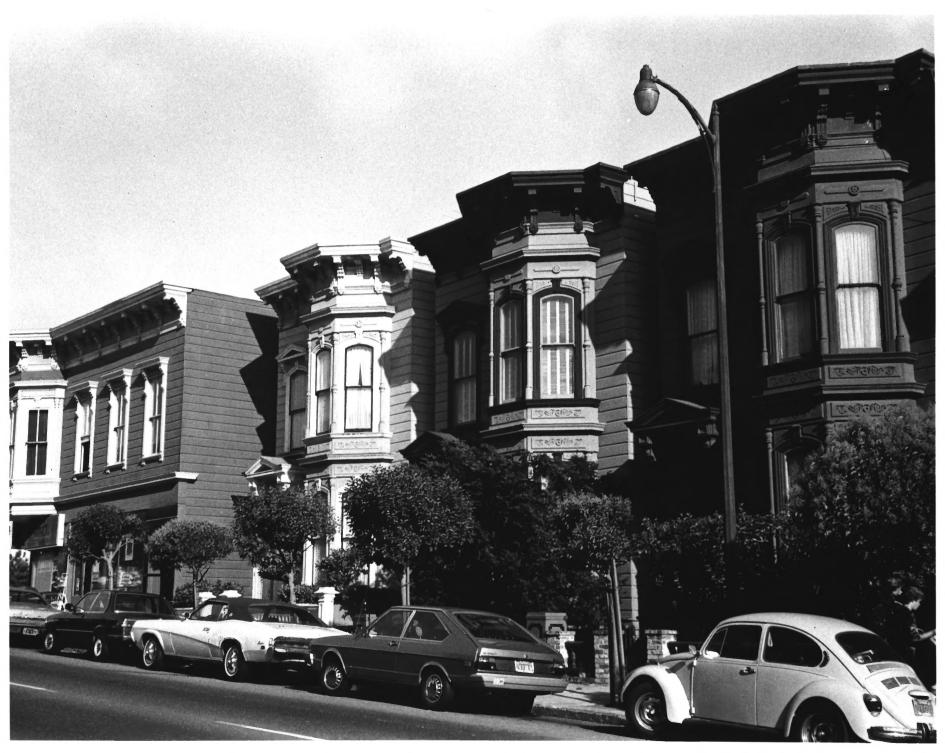

photo 4 of 15

Houses (2101-2125 Bush Street) Bush St.-Cottage Row Historic District San Franciscoo CA photographer Anne Bloomfield July 1982 2229 Webster, S.F. 94115 south side of Bush looking east No. 1-7, 9-12