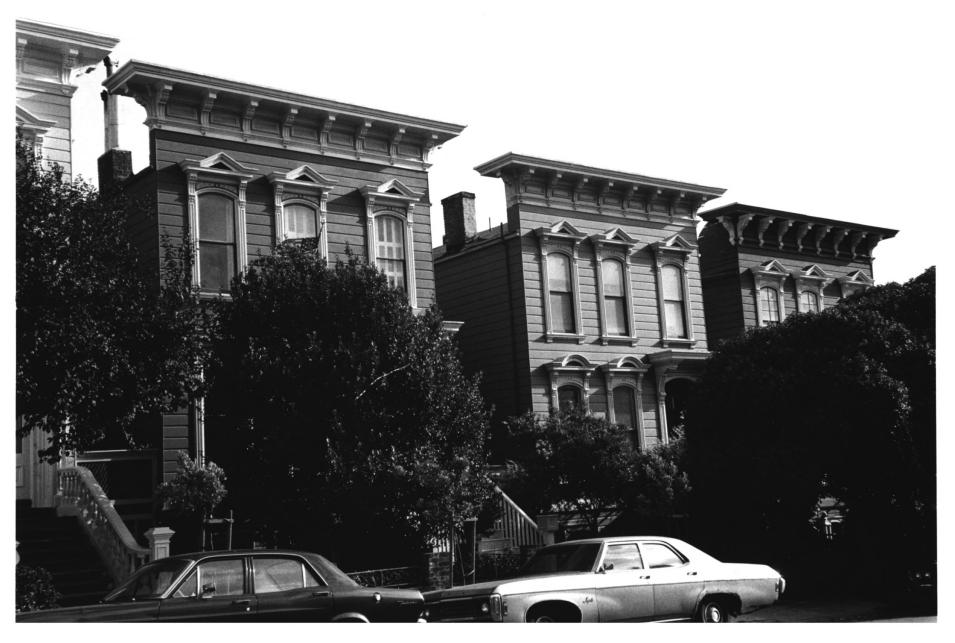

photo 4 of 15

Houses (2101-2125 Bush Street) Bush St.-Cottage Row Historic District San Franciscoo CA photographer Anne Bloomfield July 1982 2229 Webster, S.F. 94115 south side of Bush looking east No. 1-7, 9-12