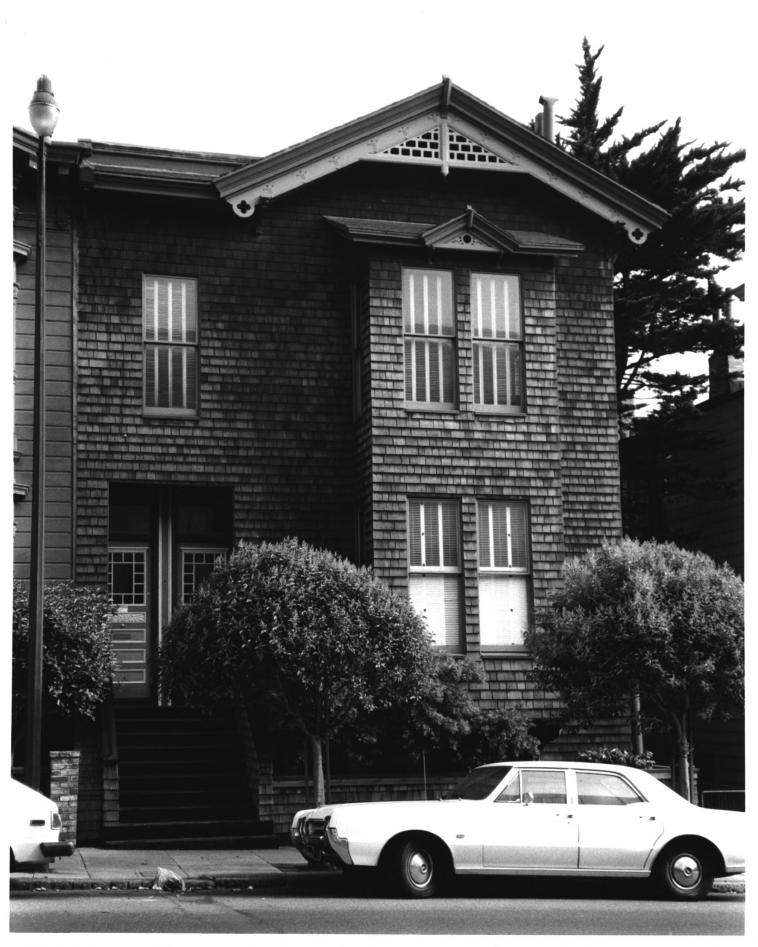

Photo 13 of 15

Houses. Mini Park & beginning of Cottage Row (1940-1948 Sutter) Bush St.-Cottage Row Historic District photographer Anne Bloomfield July 1982 2229 Webster, San Francisco 94115 looking northwest from Sutter Street No. 19-22.

photo 14 of 15

Houses (1942-1948 Sutter Street) Bush St.-Cottage Row Historic District San Francisco. CA photographer Anne Bloomfield July 1982 2229 Webster, San Francisco 94115 view from across the street No. 21-22.