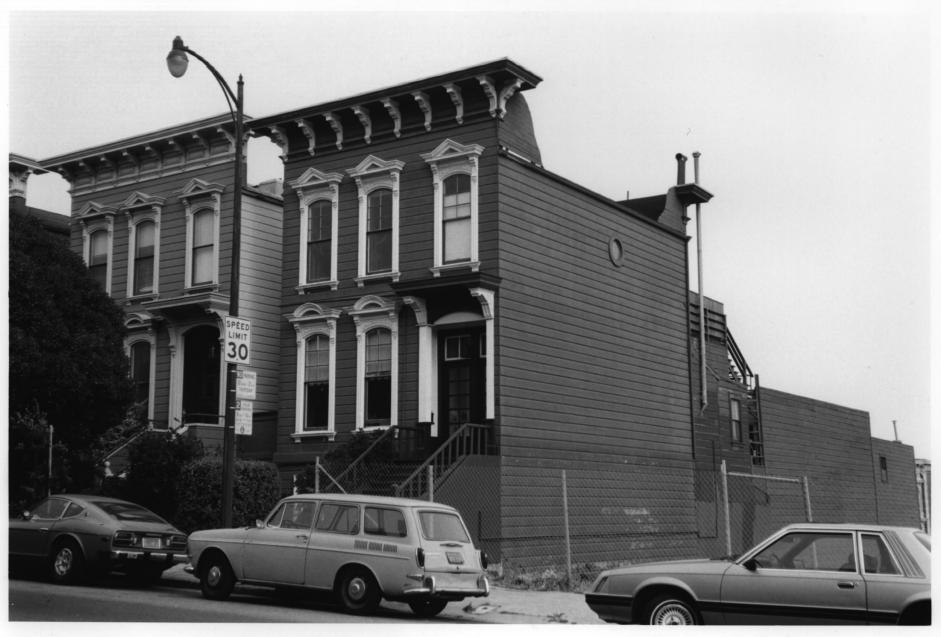

photo 9 03 \$15

Houses (2123-2125 Bush Street) Bush St.-Cottage Row Historic District SSan Francisco. CA photographer Anne Bloomfield July 1982 2229 Webster, San Francisco 94115 south side of Bush showing rear additions, front & rear cornices on false fronts, boundary No. 11-12.