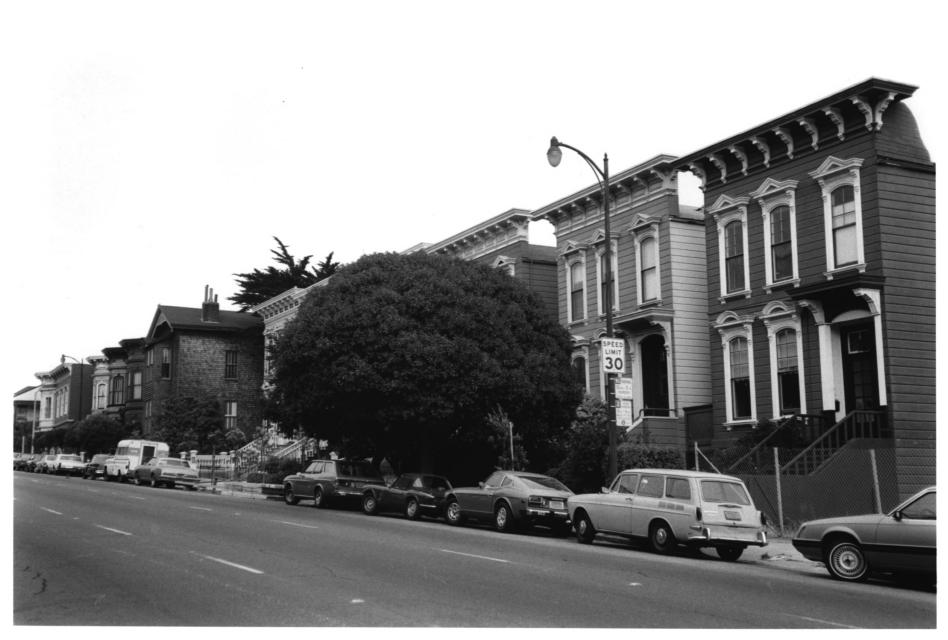

Corner grocery & houses (2101-2107 Bush Street) Bush St.-Cottage Row Historic District San Francisco. CA photographer Anne Bloomfield July 1982 2229 Webster, S.F. 94115 south side of Bush looking east from opposite Cottage Row No. 1-4

photo 4 of 15

Houses (2101-2125 Bush Street) Bush St.-Cottage Row Historic District San Franciscoo CA photographer Anne Bloomfield July 1982 2229 Webster, S.F. 94115 south side of Bush looking east No. 1-7, 9-12