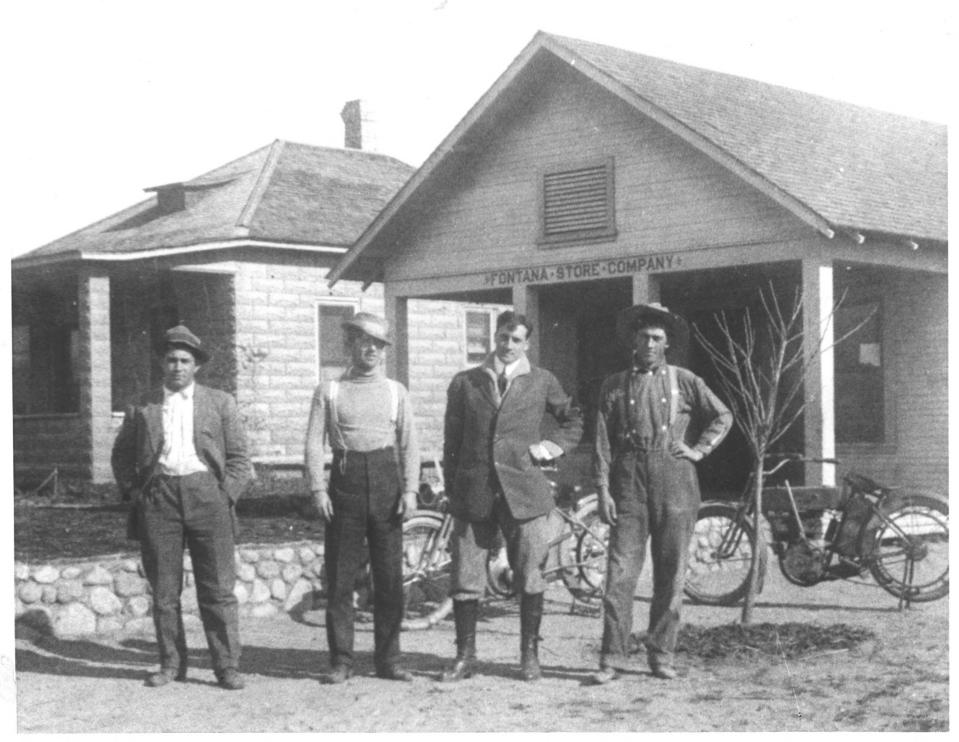

Fontana Farme Company Camp #1. Ranch House 8863 Pepper Street, Fontana, California Photographer unknown Taken: 1905-06 Negative copy with Societ: Northwest view of Camp

Jontana Historical Society

House located at: 8863 Pepper St,, Fontana, Calif.