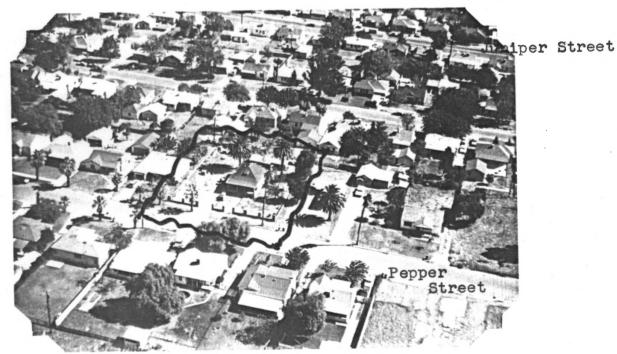

VIEWS of RANCH HOMSE 1978

Looking East, Front View

Looking Northeast, towards front of house

Aerial View looking east