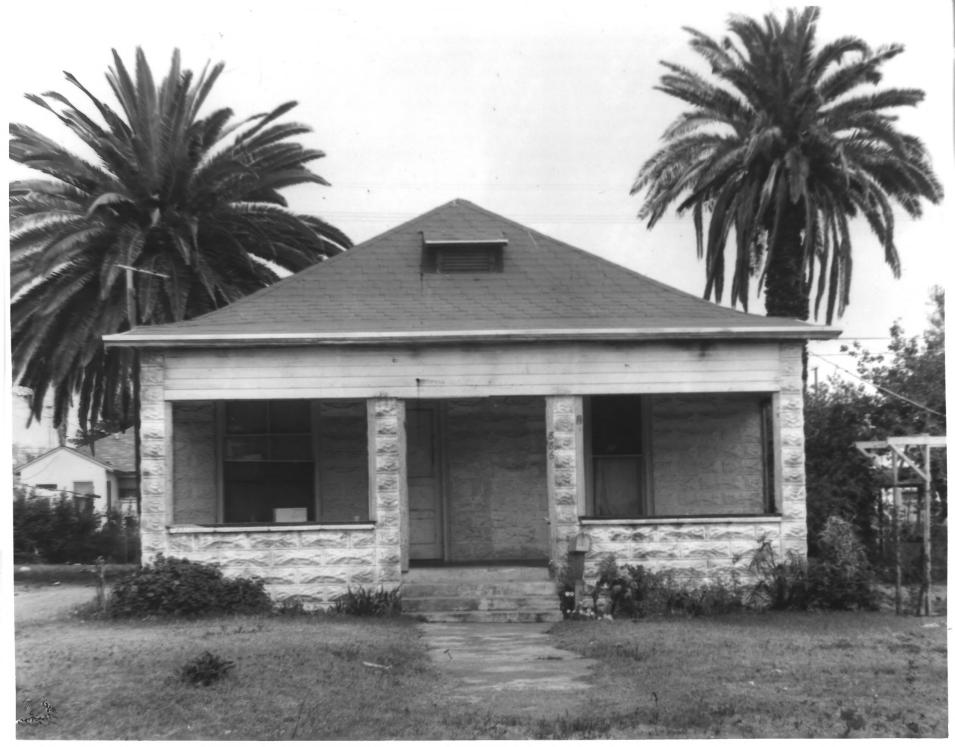

Fontana Farms Company, Camp #1 Ranch House 8862 Pepper Street, Fontana, California Photographer unknown Taken 1905-06 Negative copy with Societ Looking East, front view

Fontana Farms Company, Camp #1 Ranch House 8863 Pepper Street, Fontana, California Photographer: C. McLaughlir Taken: 1977 Negative with Society Looking East, front view

VIEWS of RANCH HOMSE 1978

Looking East, Front View

Looking Northeast, towards front of house

Aerial View looking east

## FONTANA FARMS COMPANY, CAMP #1

RANCH HOUSE

8863 Pepper Street,

Fontana, California, 92335