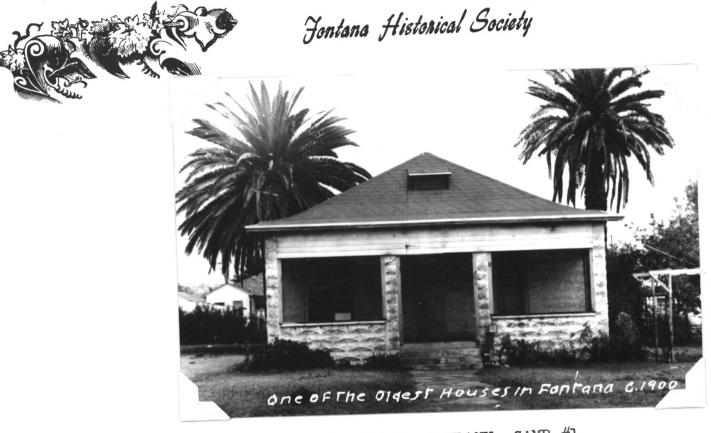

Fontana Farme Company Camp #1. Ranch House 8863 Pepper Street, Fontana, California Photographer unknown Taken: 1905-06 Negative copy with Societ: Northwest view of Camp

Jontana Historical Society

House located at: 8863 Pepper St,, Fontana, Calif.