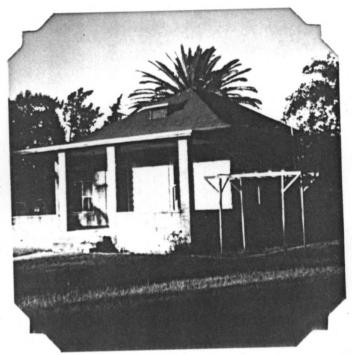

Fontana Farms Company, Camp #1 Ranch House 8862 Pepper Street, Fontana, California Photographer unknown Taken 1905-06 Negative copy with Societ Looking East, front view

Fontana Farms Company, Camp #1 Ranch House 8863 Pepper Street, Fontana, California Photographer: C. McLaughlir Taken: 1977 Negative with Society Looking East, front view

Fontana Farme Company Camp #1. Ranch House 8863 Pepper Street, Fontana, California Photographer unknown Taken: 1905-06 Negative copy with Societ: Northwest view of Camp

Jontana Historical Society

House located at: 8863 Pepper St,, Fontana, Calif.

VIEWS of RANCH HOMSE 1978

Looking East, Front View

Looking Northeast, towards front of house

Aerial View looking east