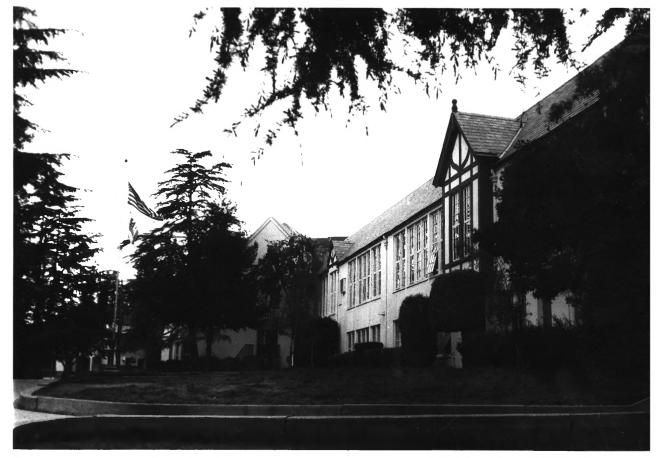

Hillside School, 1581 LeRoy, Berkelev CA 94708 S part of W facade: basement finished for offices (main entc.below beamed gable), parts of 3-stoy E classroom wing & 1-story S kindergarten wing. B.Marvin, 2646 Claremont. 94705 - March 1982 4