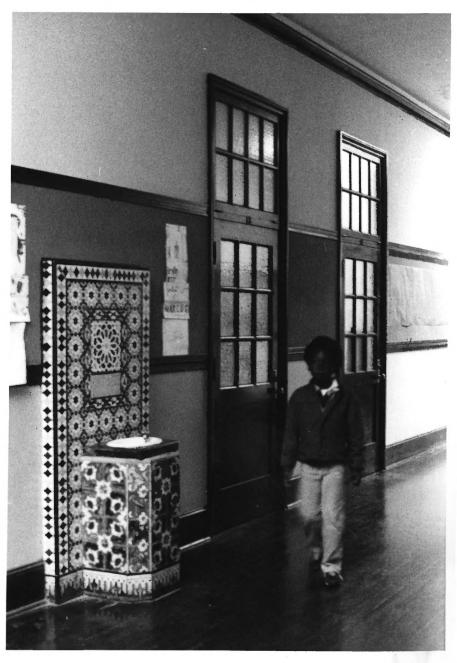

Hillside School, 1581 LeRoy, Berkeley CA 94708 Hall outside Room 16: 1928 memorial fountain, woodwork of doors, floors, bulletin board & #12 ceiling moldings. B.Marvin, 2646 Claremont, 94705 - March 1982.