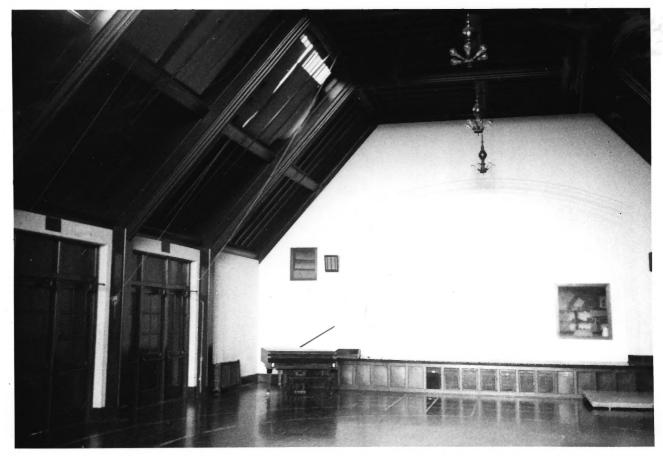

Hillside School. 1581 LeRoy. Berkeley CA 94708 Hallway, main classroom floor, facing southoriginal doors, transoms, woodwork, skylights. B.Marvin, 2646 Claremont, 94705 - March 1982.

Hillside School, 1581 LeRoy, Berkeley 94708 CA Auditorium, facing E-beamed ceiling, skylights. patio doors, temporary wall closing stage. # 14 B.Marvin, 2646 Claremont, 94705 - March 1982