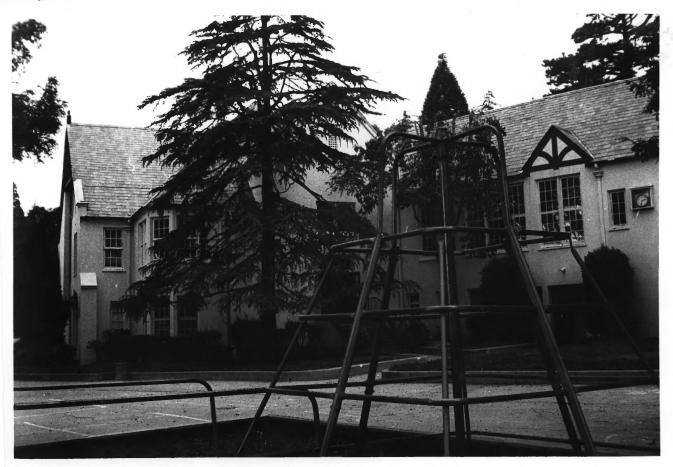

Hillside School, 1581 LeRoy, Berkeley CA 94708 Back of Classroom & K wings, looking N.#9 B.Marvin.2646 Claremo . 94705 - Anril 1982

Hillside School, 1581 LeRoy Av., Berkeley CA 94708 -- March 1982. Stairs & corridor from main basement to S kindergarten wing. \$10 B.Marvin. 2646 Claremont. 94705.