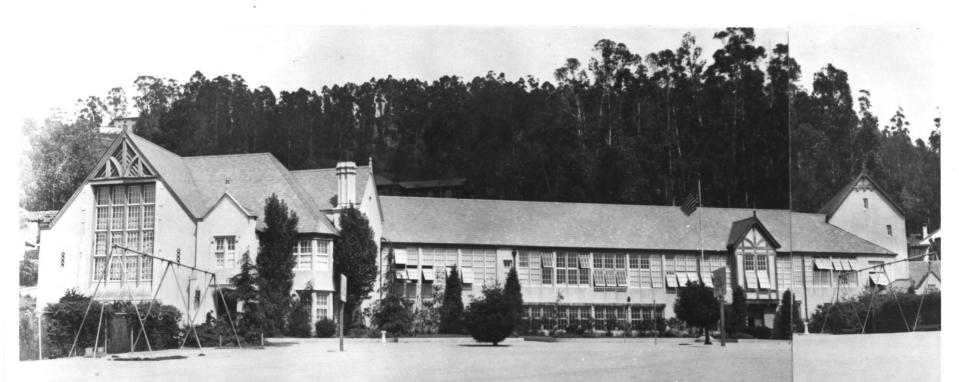

West Elevin - Hillside School
Berkeley
4-21-33 mws. (2)

Hillside School, 1581 LeRoy Av., Berkeley CA 94708 -- April 1933, Berk.Sch.Dist. Field Act survey -copy neg. Berk.Arch.Heritage. W elev. (S k garten wing partly cropped); unaltered basement. #1