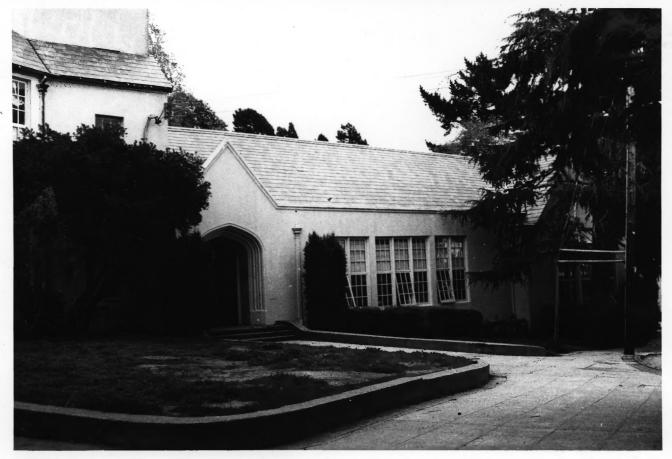

Hillside School, 1581 LeRoy Av., Berkeley CA 94708 - April 1982. Kindergarten wing, west facade. \*7 B.Marvin, 2646 Claremont, 94705.

Hillside School, 1581 LeRoy Av., Berkeley CA 94708 - April 1982. Kindergarten doorway, detail. #8 B.Marvin, 2646 Claremont, 94705.