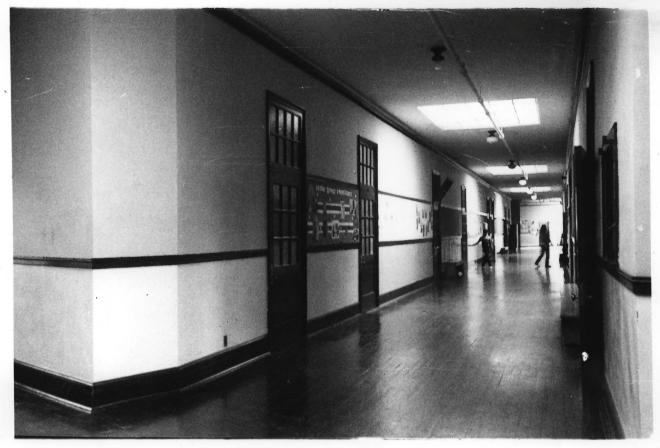

Hillside School. 1581 LeRoy. Berkeley CA 94708 Hallway, main classroom floor, facing southoriginal doors, transoms, woodwork, skylights. B.Marvin, 2646 Claremont, 94705 - March 1982.

Hillside School, 1581 LeRoy, Berkeley 94708 CA Auditorium, facing E-beamed ceiling, skylights. patio doors, temporary wall closing stage. # 14 B.Marvin, 2646 Claremont, 94705 - March 1982