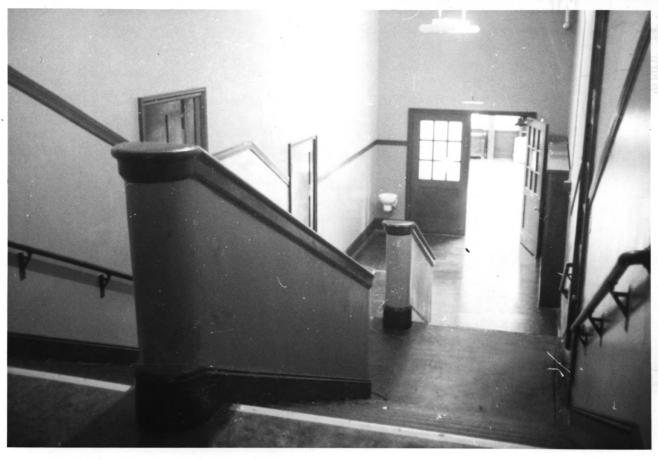

Hillside School, 1581 LeRoy, Berkeley CA 94708 Back of Classroom & K wings, looking N.#9 B.Marvin.2646 Claremo . 94705 - Anril 1982

Hillside School, 1581 LeRoy Av., Berkeley CA 94708 -- March 1982. Stairs & corridor from main basement to S kindergarten wing. \$10 B.Marvin. 2646 Claremont. 94705.