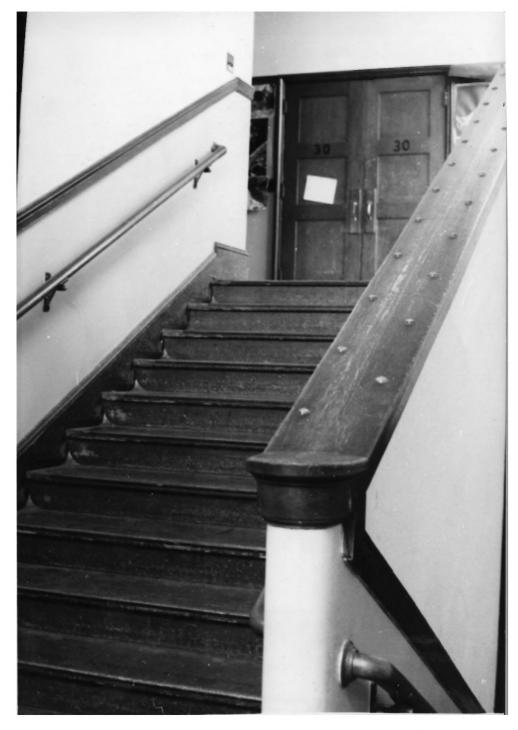

Hillside School, 1581 LeRoy Av., Berkeley CA 94708 - March 1982 S stairs from basement to classrms -orig. woodwork, brass stair core ners & studs & door hardware. # 11 B.Marvin, 2646 Claremont, 94705.