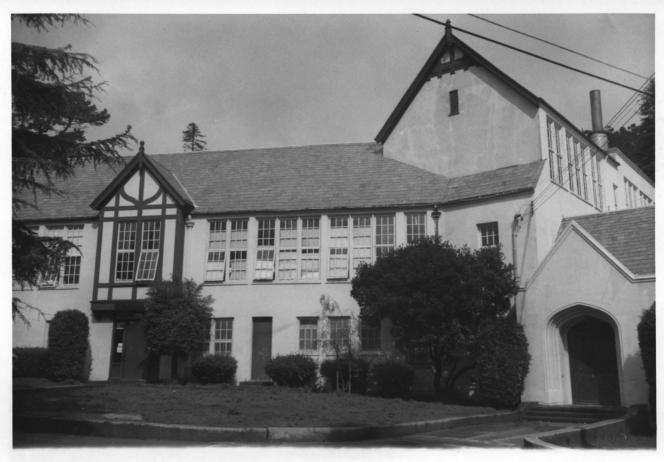

Hillside School, 1581 LeRoy, Berkelev CA 94708 S part of W facade: basement finished for offices (main entc.below beamed gable), parts of 3-stoy E classroom wing & 1-story S kindergarten wing. B.Marvin, 2646 Claremont. 94705 - March 1982 4