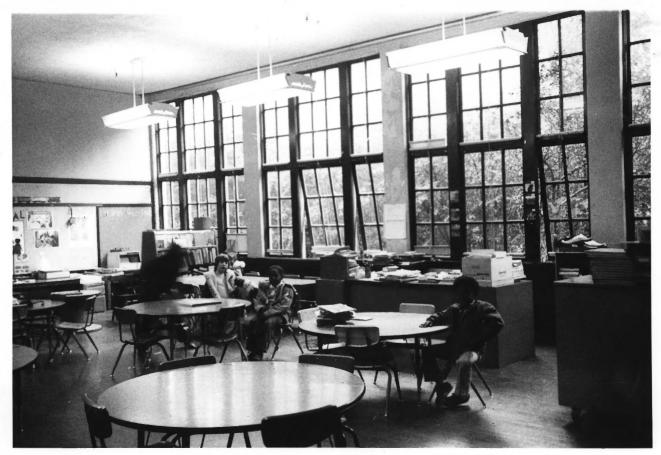

Hillside School, 1581 LeRey, Berkeley CA 94708 Room 14, main floor, looking NE: orig.woodwork, wood floor, high ceiling, entire east wall of operable wood-framed windows. #15 B. Marvin. 2646 Claremont. 94705. - March 1982.