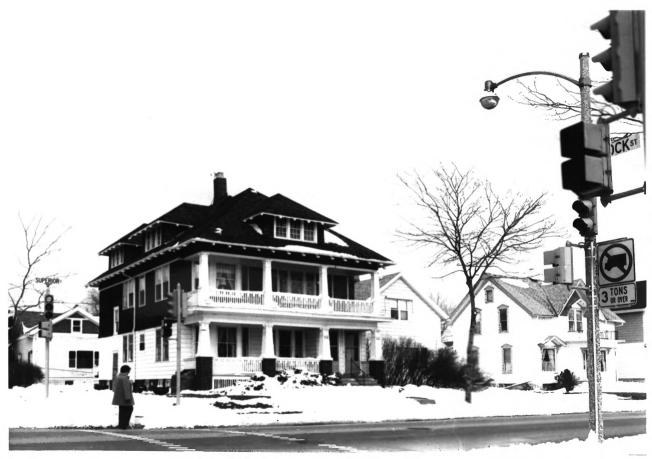

Bay View Historic District, Milw. Co., Milw. S. Superior and Nock St. View from SW Photo by B. wyatt, 3-82. Negative at SHSW Madison, WI Photo #41 of 73.

Bay View Historic District, Milw. Co., Milw. S. Wentworth. View from South. Photo by B. Wyatt, 3-82. Negative at SHSW., Madison, WI Photo #42. 04 73

Bay View Historic District, Milw. Co., Milw. S. Superior and E. Nock. View from South Photo by B. Wyatt, 3-82. Negative at SHSW Madison, WI Photo #43 of 73.

Bay View Historic District, Milw. Co. Milw. S. Superior. View from West. Photo by B. Wyatt, 3-82. Negative at SHSW, Madison, WI Photo #44 of 73.