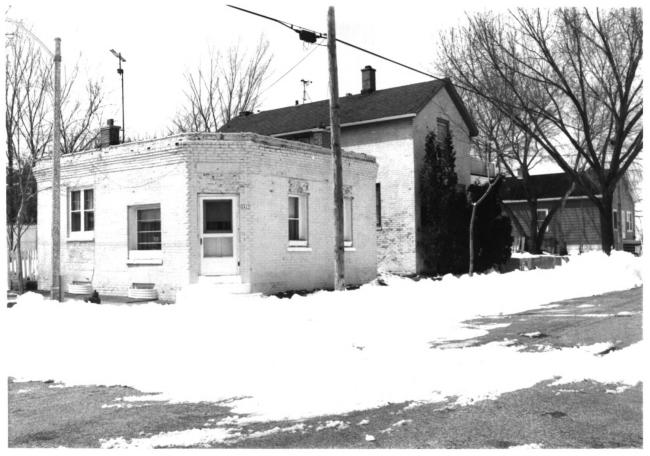

Bay View Historic District, Milw. Co., Milw. S. Delaware and St. Claire. View from South Photo by B. Wyatt, 3-82. Negative at SHSW Madison, WI Photo #18 of 72.

Bay View Historic District, Milw. co., Milw. St. Clair St. View from North. Photo by B. Wyatt, 3-82. Negative at SHSW, Madison, WI Photo #19 of 73.