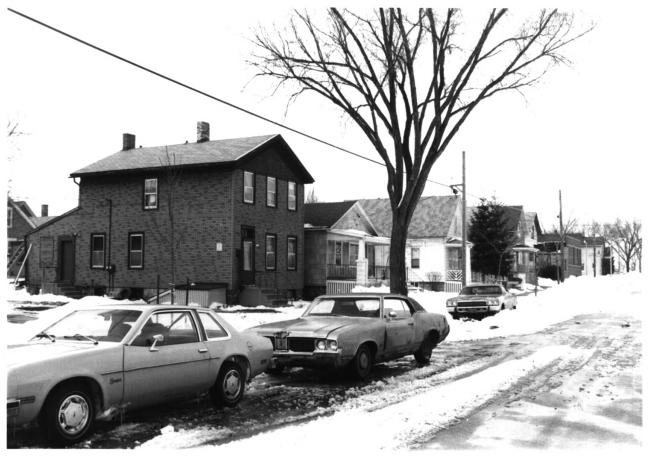

Bay View mistoric District, Milw. Co., Milw. E. Russell Ave. and S. Wentworth. View from north. Photo by B. Wyatt, 3-82. Negative at ShSW, Madison, WI Photo #1 of 72.

Bay View mistoric District, Milw. Co., Milw. E. Russell Ave. View from north, Photo by B. Wyatt, 3-82. Negative at SHSW, Madison Wi Photo #2 of 73.