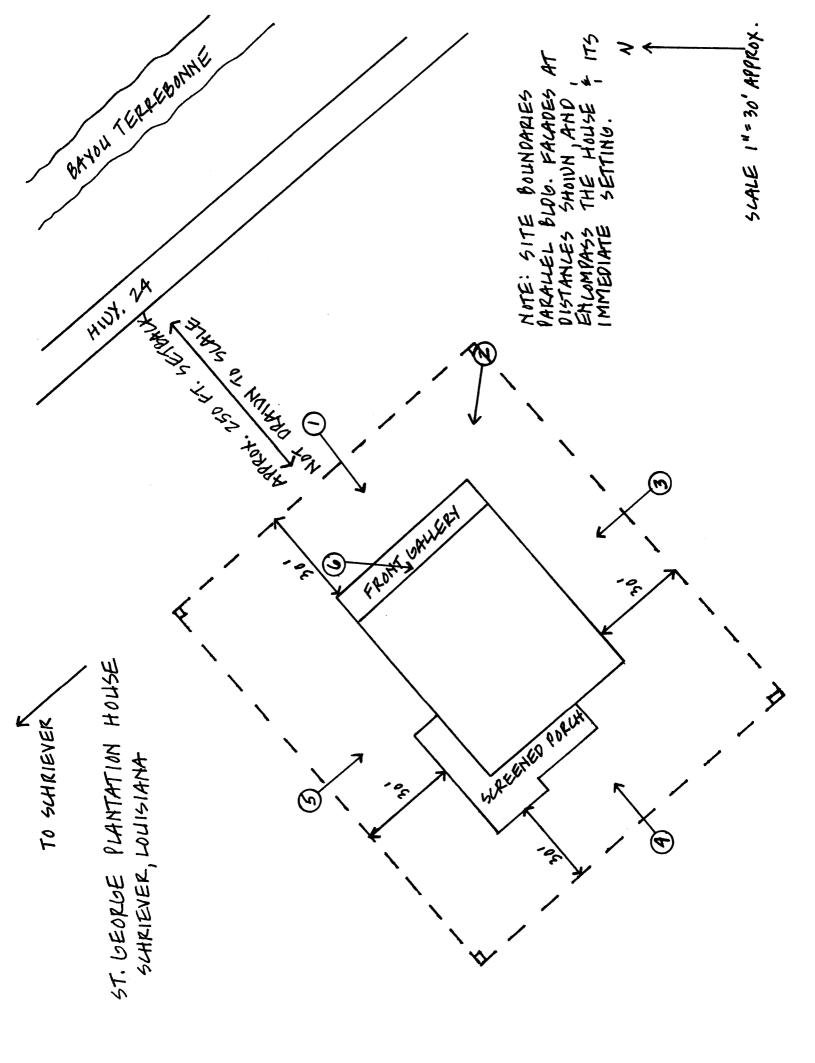

# 7. Description Condition — excellent —X good — ruins — fair — unexposed Check one —X original site — moved date N/A

#### Describe the present and original (if known) physical appearance

St. George (c.1885) is a fully raised, one-story, late Greek Revival plantation house. The cypress frame and weatherboard residence is surrounded by handsomely landscaped grounds in semi-rural terrain on the outskirts of Schriever in Terrebonne Parish. The few alterations which the house has received since construction are minor and do not threaten its significance as an important example of the Greek Revival style within Terrebonne Parish.

The building's most prominent architectural feature is its front facade. This composition is dominated by a heroically scaled colonnade of six sixteen-inch square columns rising 13-1/2 feet to support a massive entablature. The fenestration beyond this colonnade is composed of a center pair of large glazed doors with a transom, side lights and a heavy overdoor. The doors are balanced on each side by a pair of double hung windows which open to the floor level giving access from the gallery to the front rooms.

The front exterior wall surface is cypress siding which is planed to imitate masonry. The side and rear elevations are of cypress weatherboard with cased door and window openings typical of the period. The roof surmounting the 10,000 square foot structure is flat over the front gallery and gable ended over the main body of the house. Its original cypress shingles have been replaced with asbestos tiles.

The floor plan is centered around a grand center hall 14 feet wide by 56 feet long. The hall features a large fireplace near its center, two pairs of large double parlor doors opening onto adjoining rooms, and a glazing arrangement at the rear consisting of three large windows and one door which is made to resemble a fourth window. There are and always have been six principal rooms besides the center hall. The one original bathroom remains. Two other bathrooms and at least one closet have been added through the years.

The following changes have been made on the exterior of the house:

- (1) The original cypress shingles covering the roof have been replaced with asbestos tiles (as already mentioned).
- (2) The front and rear galleries were screened in.
- (3) In about 1950 the original brick piers on which the house rests were filled in with brick masonry and cased windows and door openings were added. Also at that time new front steps were built.