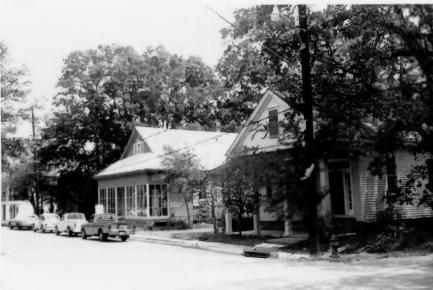

Covington Historic District Covington, Louisiana, St. Tammany Parish Photographer: Joanthan Fricker Date taken: June 1981 Neg. at:La. State Historic Preservation Office Bldg. # 176 and 175 JAN 2 8 1982 Northwest. Photo #25