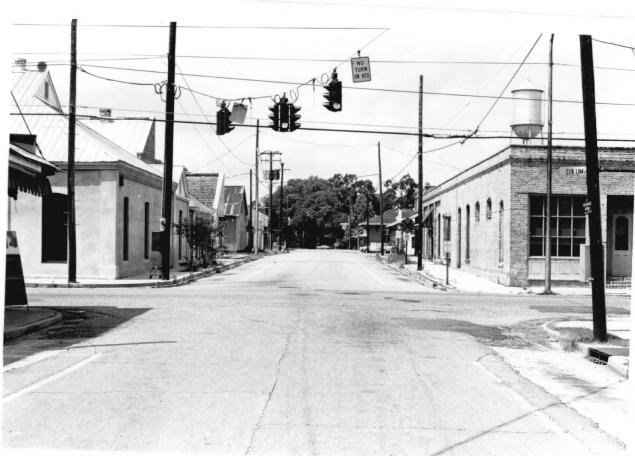

Covington Historic District Covington, Louisiana, St. Tammany Parish Photographer.Jonathan Fricker Date taken: June 1981 Neg. at:La. State Historic Preservation Office Streetscape Blqd. # 203,232,233 Photo # 31 Southeast JAN 2 8 1982