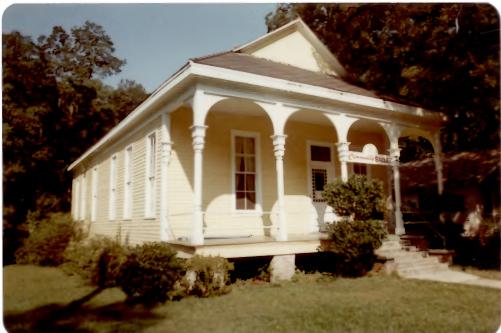

Covington Historic District Covington, Louisiana, St. Tammany Parish Photographer: Jonathan Fricker Date taken: June 1981 Neg. at:La. State Historic Preservation Office General view-oxlot JAN 2 8 1982 General view-oxlot Bldg. #74,75 & detached side building Photo # 3 Southwest