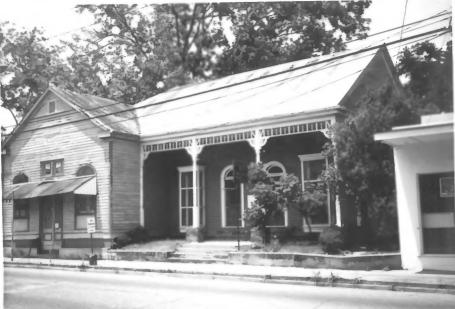

Note: 171's dependency and 172's shed appear in this picture; however, they are not represented by squares on the map.

Covington Historic District Covington, Louisiana, St. Tammany Parish Photographer: Jonathan Fricker Date taken: June 1981 Neg. at:La. State Historic Preservation Office Shotqun type houses Bldg. #178,179,180,181 JAN 2 8 1982 Photo # 13 Northeast