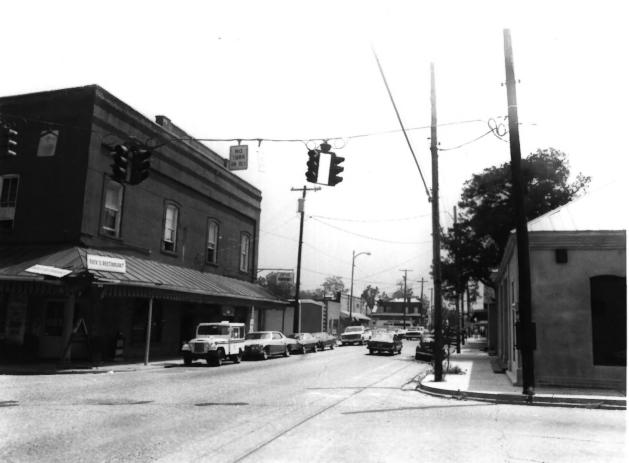

Covington Historic District Covington, Louisiana, St. Tammany Parish Photographer: Jonathan Fricker Date taken: June 1981 Neg. at:La. state Historic Preservation Office General view-streetscape Bldg. # 45,58 and 102,94 JAN 28 1962 Photo # 22 East