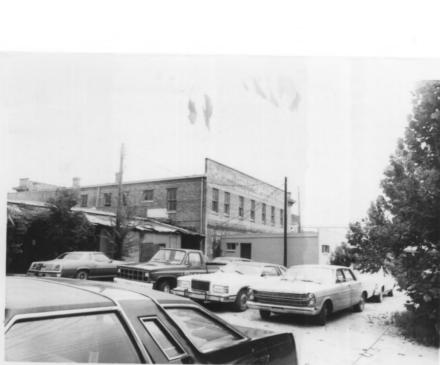

Covington Historic District Covington, Louisiana, St. Tammany Parish Photographer: Jonathan Fricker Date taken: June 1981 Neg. at:La. State Historic Preservation Office General view-oxlot JAN 2 8 1982 Bldg. #111,110, & shed attached to rear of 112 Photo # 4 Northwest