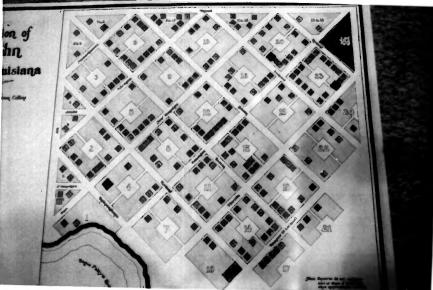

Covington Historic District Covington, Louisiana, St. Tammany Parish Photographer: Jonathan Fricker Date taken: June 1981 Neg. at:La. State Historic Preservation Office, Baton Rouge, La. District of St. John Map JAN ZO 1982 Photo # 1