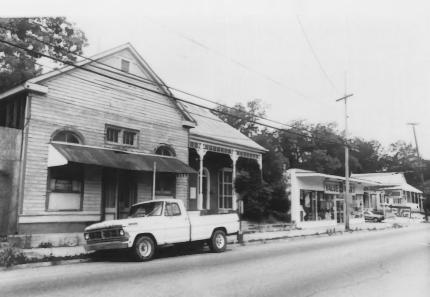

Covington Historic District Covington, Louisiana, St. Tammany Parish Photographer: Jonathan Fricker Date taken: June 1981 JAN 2 8 1982 Neg. at: La. State Historic Preservation Office General view-streetscape Bldg. #196,171&dependency,172&shed, and 237 Photo # 6 West