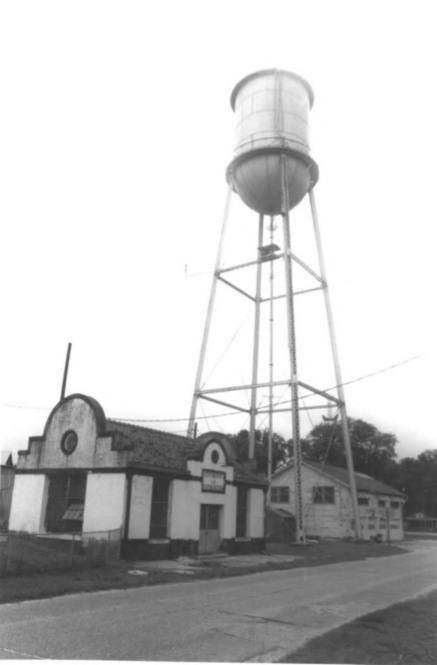

Covington Historic District Covington, Louisiana, St. Tammany Parish Photographer: Jonathan Fricker Date taken: June 1981 Neg. at:La. State Historic Preservation Office Bldq. # 35 South JAN 2 8 1982 Photo # 10