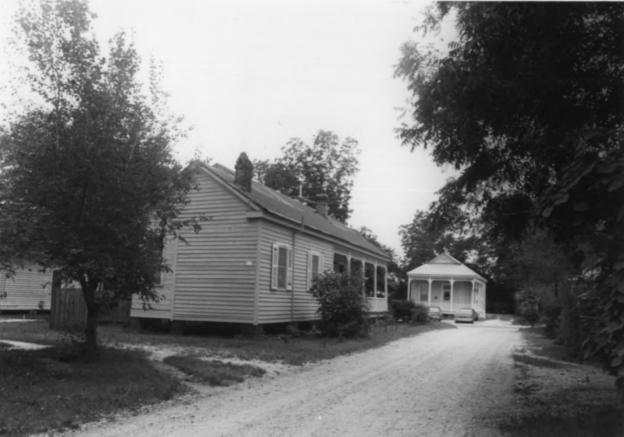

Covington Historic District Covington, Louisiana, St. Tammany Parish Photographer: Jonathan Fricker Date taken: June 1981 Neg. at: La. State Historic Preservation Office General view-oxlot JAN 2 8 1982 Bldg. #176 & shed, 174, 173 & shed, 172 Photo # 2 South Wlst