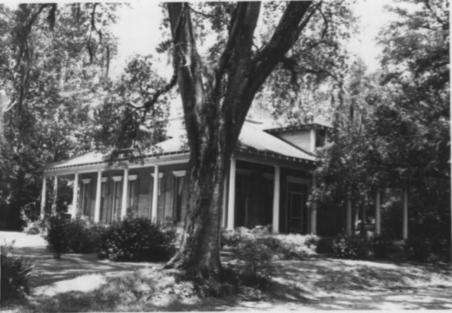

Covington Historic District Covington, Louisiana, St. Tammany Parish Photographer: Jonathan Fricker Date taken: June 1981 Neg. at:La. State Historic Preservation Office General view-oxlot JAN 2 8 1982 Bldg. #111,110, & shed attached to rear of 112 Photo # 4 Northwest