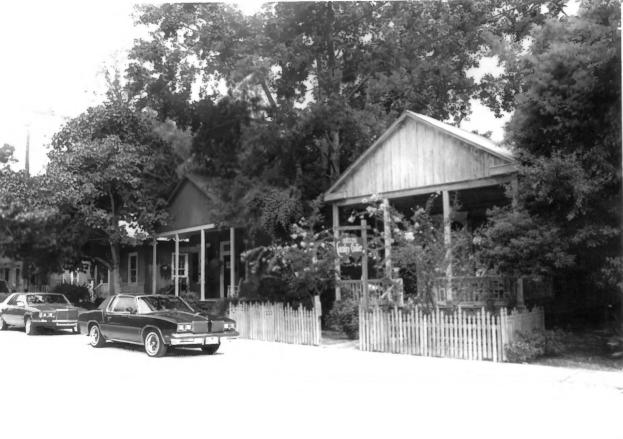

Covington Historic District Covington, Louisiana, St. Tammany Parish Photographer: Jonathan Fricker Date taken: June 1981 JAN 2 8 1982 Neg. at: La. State Historic Preservation Office General view-streetscape Bldg. #196,171&dependency,172&shed, and 237 Photo # 6 West