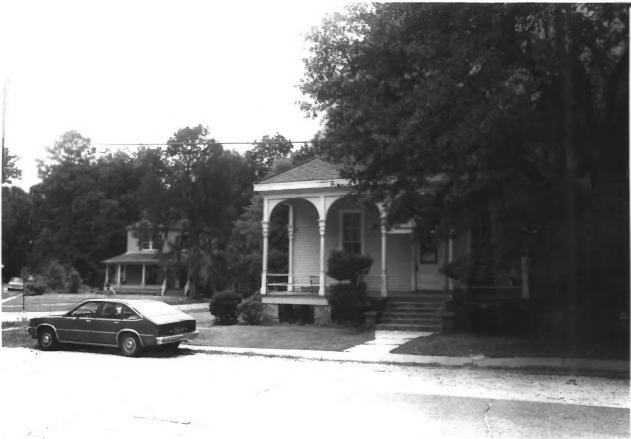

Covington Historic District Covington, Louisiana, St. Tammany Parish Photographer: Jonathan Fricker Date taken: June 1981 Neg. at:La. State Historic Preservation Office Bldg. # 163 and 162 Northeast. JAN 2 8 1983 Photo # 21