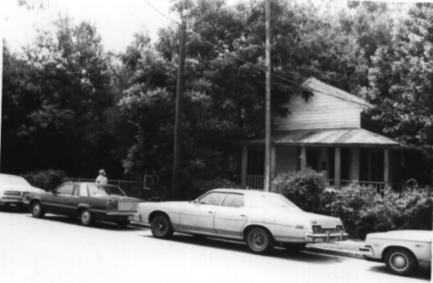

Covington Historic District Covington, Louisiana, St. Tammany Parish Photographer: Jonathan Fricker Date taken: June 1981 Neg. at:La. State Historic Preservation Office Bungalow type house JAN 28 1982 Bldg. #41 and 42 Photo # 19 North