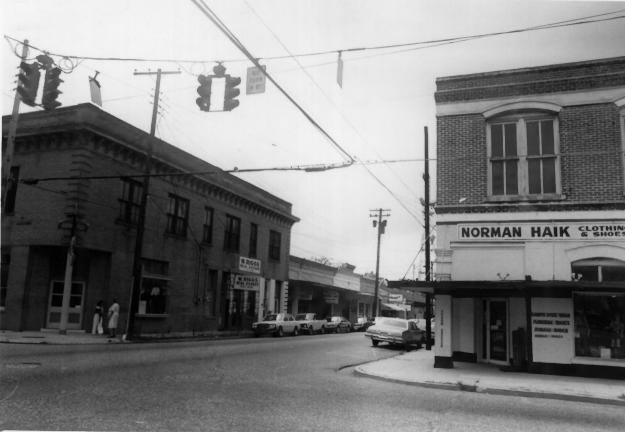

Covington Historic District Covington, Louisiana, St. Tammany Parish Photographer: Jonathan Fricker Date taken: June 1981 Neg. at:La. State Historic Preservation Office General view-streetscape JAN 2 8 1982 Bldg. #84,85,86,87 and 118 Photo # 5 Southwest