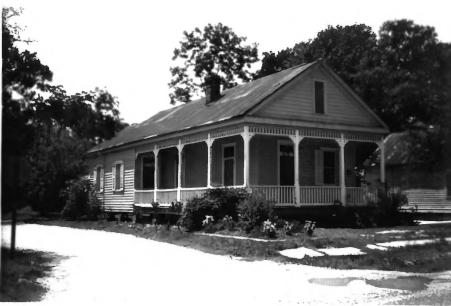

Covington Historic District Covington, Louisiana, St. Tammany Parish Photographer: Jonathan Fricker Date taken: June 1981 Neg. at:La. State Historic Preservation Office, Baton Rouge, La. District of St. John Map JAN ZO 1982 Photo # 1