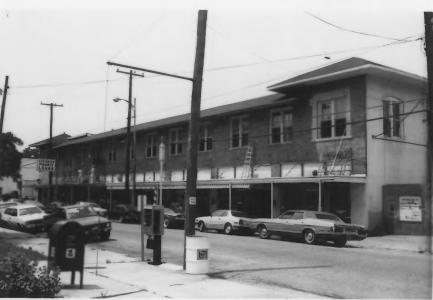

## Covington Historic District Covington, LA, St. Tammany Parish Photographer: Jonathan Fricker June 1982 Neg. at: LA State Historic Preservation Office Bldgs. #s 99 and 98 Photo # 38 WEST

Covington Historic District Covington, LA, St. Tammany Parish Photographer: Jonathan Fricker June 1982 Neg. at: LA State Historic Preservation Office Bldg # 223 Photo # 39 NORTH