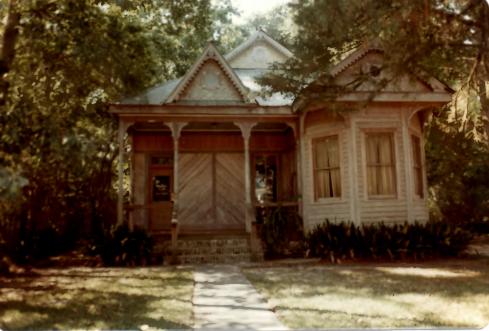

Covington Historic District Covington, Louisiana, St. Tammany Parish Photographer: Jonathan Fricker Date taken: June 1981 Neg. at:La. State Historic Preservation Office Bldq. # 35 South JAN 2 8 1982 Photo # 10