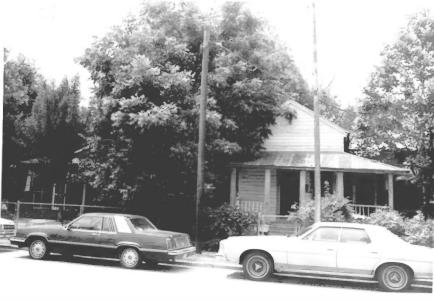

Covington Historic District Covington, Louisiana, St. Tammany Parish Photographer: Jonathan Fricker Date taken: June 1981 Neg. at:La. State Historic Preservation Office Bungalow type house JAN 28 1982 Bldg. #41 and 42 Photo # 19 North