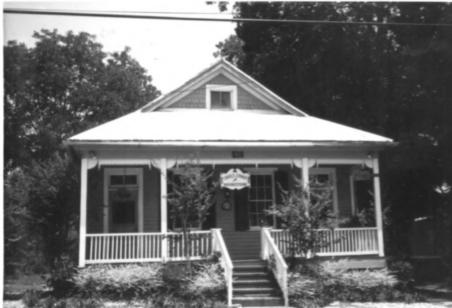

Covington Historic District Covington, Louisiana, St. Tammany Parish Photographer: Jonathan Fricker Date taken: June 1981 Neg. at: La. State Historic Preservation Office The Mackie House Bldq. # 53 JAN 2 8 1982 Photo # 20 Northeast