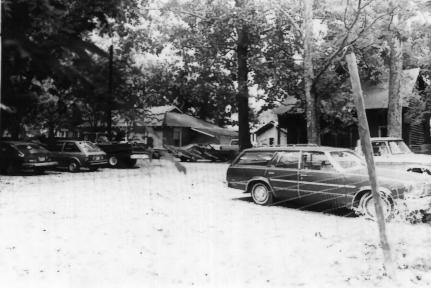

Covington Historic District Covington, Louisiana, St. Tammany Parish Photographer: Jonathan Fricker Date taken: June 1981 Neg. at:La. State Historic Preservation Office General view-oxlot JAN 2 8 1982 General view-oxlot Bldg. #74,75 & detached side building Photo # 3 Southwest