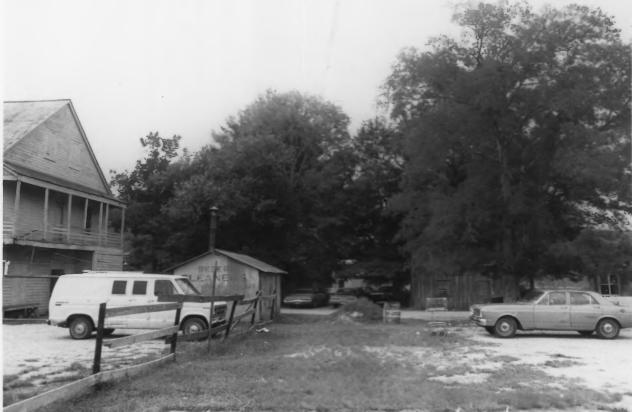

Covington Historic District Covington, Louisiana, St. Tammany Parish Photographer: Jonathan Fricker Date taken: June 1981 Neg. at: La. State Historic Preservation Office General view-oxlot JAN 2 8 1982 Bldg. #176 & shed, 174, 173 & shed, 172 Photo # 2 South Wlst