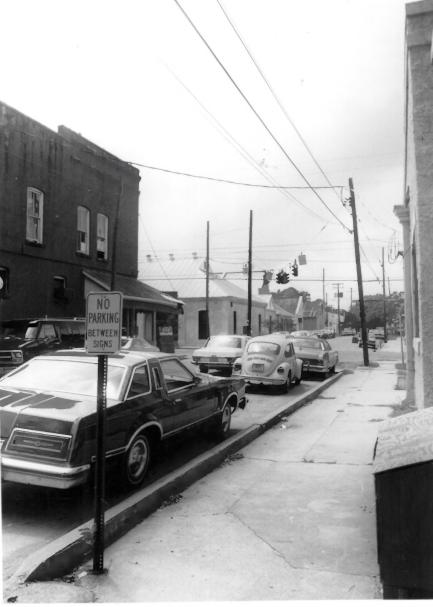

Covington Historic District Covington, Louisiana, St. Tammany Parish Photographer.Jonathan Fricker Date taken: June 1981 Neg. at:La. State Historic Preservation Office Streetscape Blqd. # 203,232,233 Photo # 31 Southeast JAN 2 8 1982