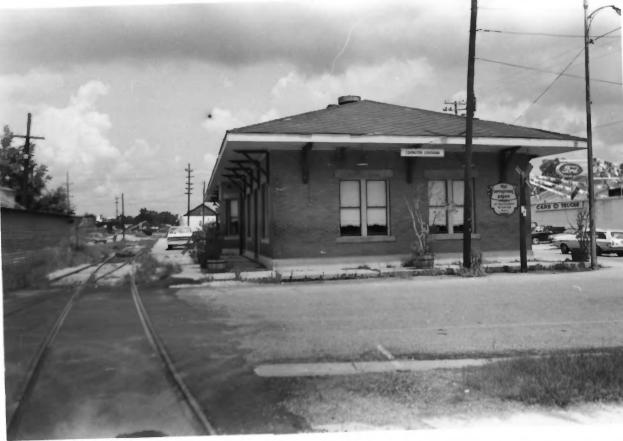

Covington Historic District Covington, Louisiana, St. Tammany Parish Photographer: Jonathan Fricker Date taken: June 1981 Neg. at:La. State Historic Preservation Office, Baton Rouge, La. District of St. John Map JAN ZO 1982 Photo # 1