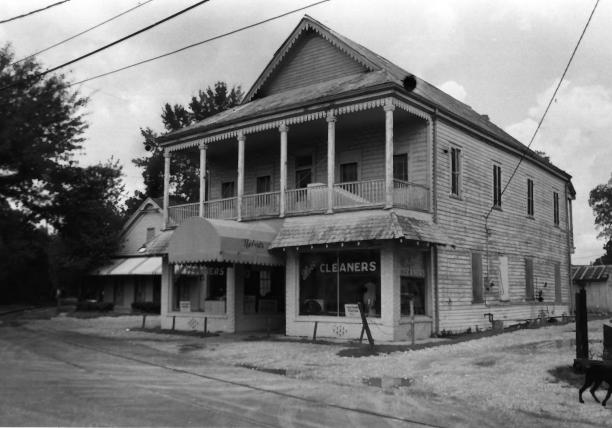

Covington Historic District Covington, Louisiana, St. Tammany Parish Photographer: Jonathan Fricker Date taken: June 1981 Neg. at: La. State Historic Preservation Office General view-oxlot JAN 2 8 1982 Bldg. #176 & shed, 174, 173 & shed, 172 Photo # 2 South Wlst