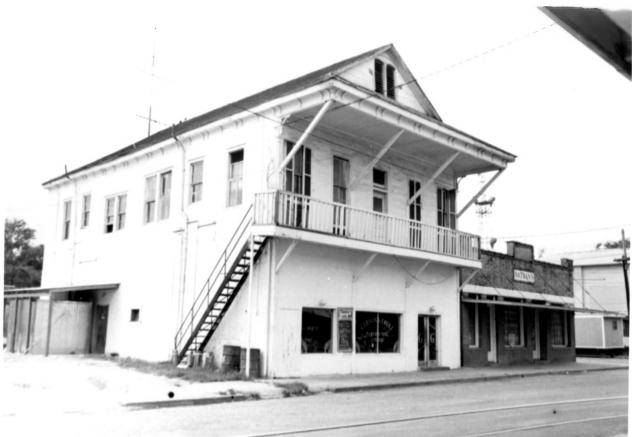

Covington Historic District Covington, Louisiana, St. Tammany Parish Photographer: Joanthan Fricker Date taken: June 1981 Neg. at:La. State Historic Preservation Office Bldg. # 176 and 175 JAN 2 8 1982 Northwest. Photo #25