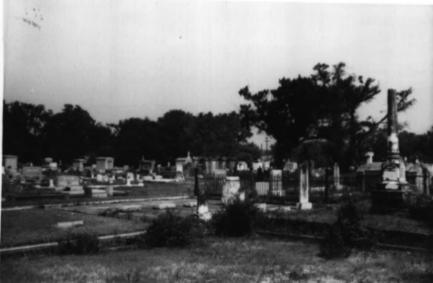

Covington Historic District Covington, LA, St. Tammany Parish Photographer: Jonathan Fricker June 1982 Neg. at: LA State Historic Preservation Office Bldg. 14 Photo # 43

```
10 10
Covington Historic District
Covington, LA, St. Tammany Parish
Photographer: Jonathan Fricker
June 1982
Neg. at: LA State Historic Preservation Office
Cemetery--#245
Photo # 44
                   NORTH
```