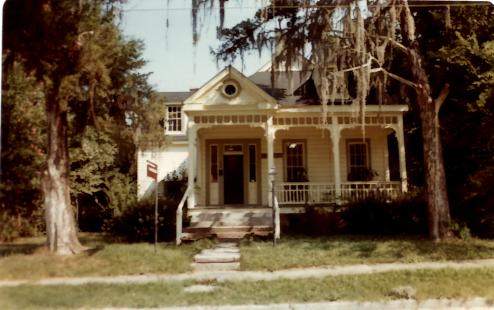

Covington Historic District Covington, Louisiana, St. Tammany Parish Photographer: Jonathan Fricker Date taken: June 1981 Neg. at:La. State Historic Preservation Office General view-oxlot JAN 2 8 1982 Bldg. #111,110, & shed attached to rear of 112 Photo # 4 Northwest