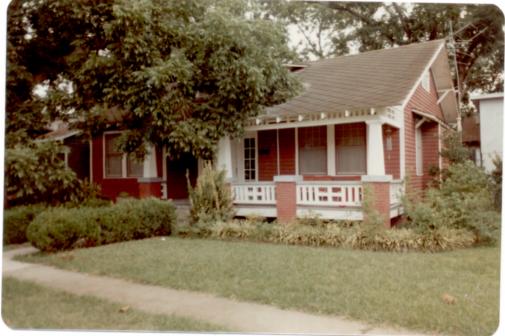

Covington Historic District Covington, Louisiana, St. Tammany Parish Photographer: Jonathan Fricker Date taken: June 1981 Neg. at:La. State Historic Preservation Office Bungalow type house JAN 28 1982 Bldg. #41 and 42 Photo # 19 North