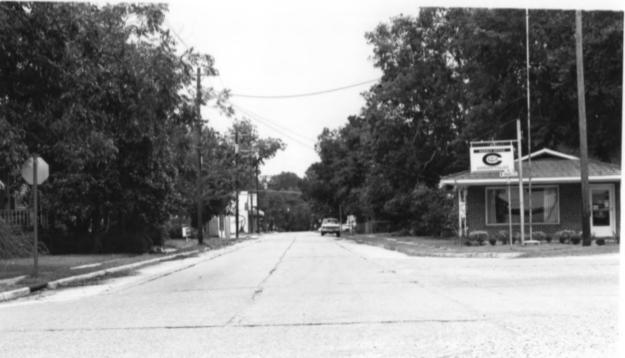

Covington Historic District Covington, Louisiana, St. Tammany Parish Photographer: Jonathan Fricker Date taken: June 1981 Neg. at:La. state Historic Preservation Office General view-streetscape Bldg. # 45,58 and 102,94 JAN 28 1962 Photo # 22 East