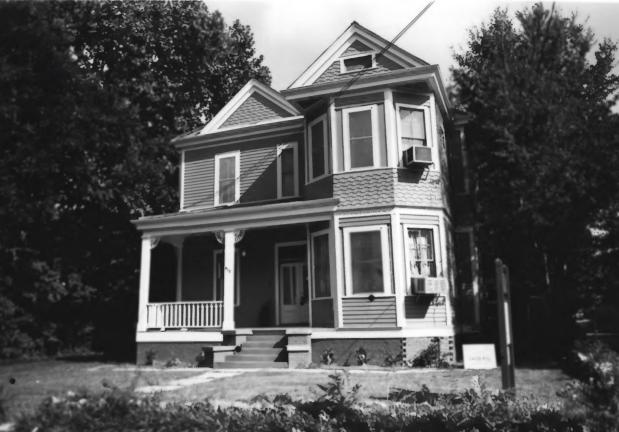

Covington Historic District Covington, Louisiana, St. Tammany Parish Photographer: Jonathan Fricker Date taken: June 1981 Neg. at: La. State Historic Preservation Office The Mackie House Bldq. # 53 JAN 2 8 1982 Photo # 20 Northeast