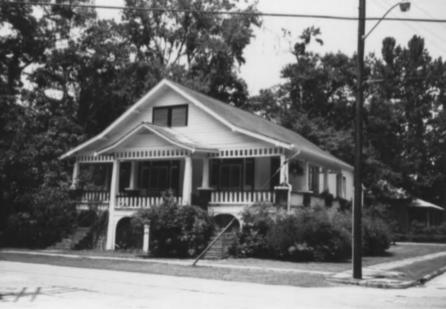

Covington Historic District Covington, Louisiana, St. Tammany Parish Photographer: Jonathan Fricker Date taken: June 1981 Neg. at:La. State Historic Preservation Office General view-oxlot JAN 2 8 1982 General view-oxlot Bldg. #74,75 & detached side building Photo # 3 Southwest