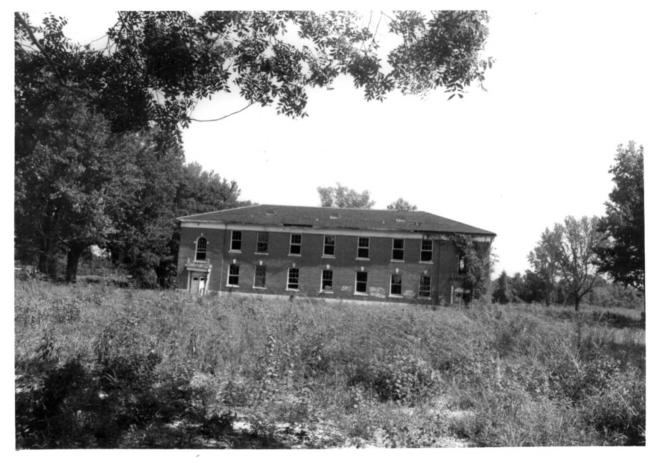

Leland College Baker, Louisiana, East Baton Rouge Parish Photographer: Jonathan Fricker Date taken: September 1981 Neg. at:La. State Historic Preservation Office Baton Rouge, La. North-dormitory Photo #6