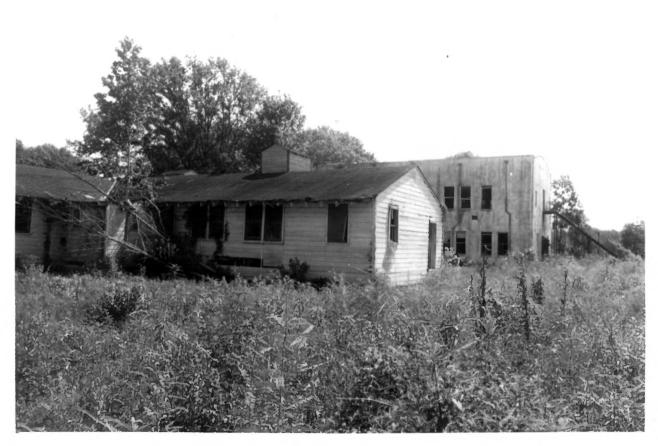

Leland College Baker, Louisiana, East Baton Rouge Parish Photographer: Jonathan Fricker Date taken: September 1981 Neg. at:La. State Historic Preservation Office Baton Rouge, La. Northwest-frame classroom bldg. & dormitory in background