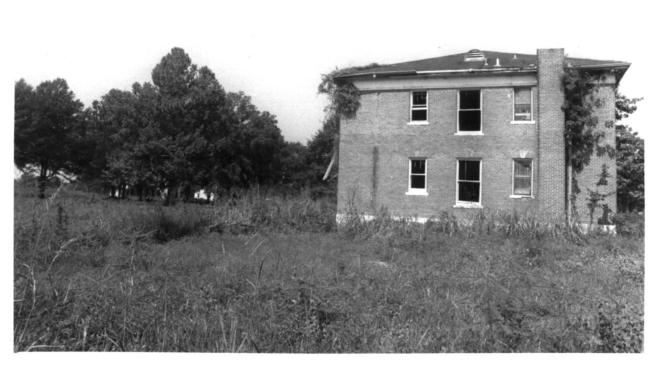

Leland College Baker, Louisiana, East Baton Rouge Parish Photographer: Jonathan Fricker Date taken: September 1981 Neg. at:La. State Historic Preservation Office, Baton Rouge, La. Southwest-dormitory (note President's House to left, in background) Photo # 1