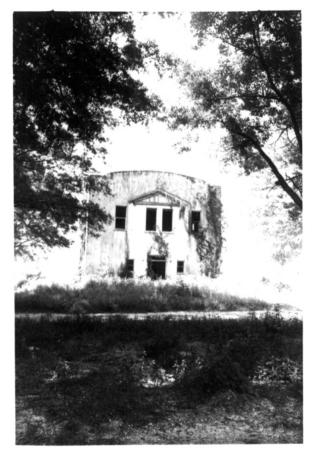

Leland College Baker, Louisiana, East Baton Rouge Parish Photographer: Jonathan Fricker Date taken: September 1981 Neg. at:La. State Historic Preservation Office Baton Rouge, La.
South-concrete classroom bldg. c. 1940 noncontributing Baton Rouge, La. Photo #3 element.