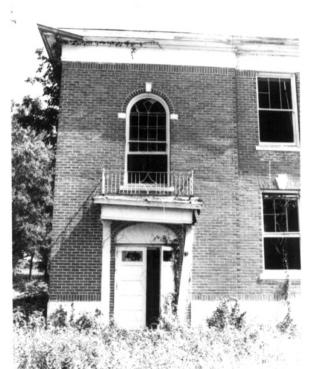

Leland College Baker Louisiana East Baton Rouge Parish Photographer: Jonathan Fricker Date taken: September 1981 Neg. at:La. State Historic Preservation Office Baton Rouge, La. North northeast- dormitory entrance detail Photo #7