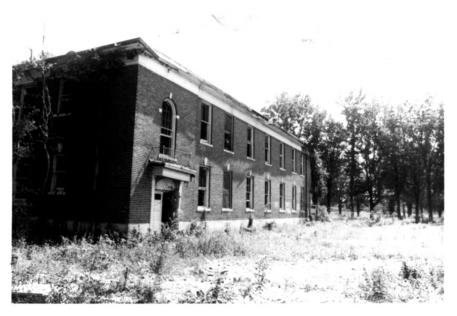

Baker, Louisiana, East Baton Rouge Parish Photographer: Jonathan Fricker Date taken: September 1981 Neg. at:La. State Historic Preservation Office Baton Rouge, La. East-dormitory (note other dorm in background to right, through trees) Photo #8