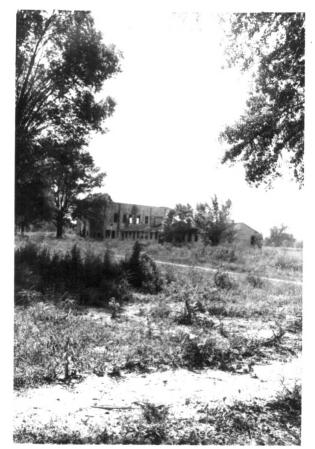

Baker, Louisiana, East Baton Rouge Parish Photographer: Jonathan Fricker Date taken: September 1981 Neg. at:La. State Historic Preservation Office Baton Rouge, La. East-dormitory (note other dorm in background to right, through trees) Photo #8