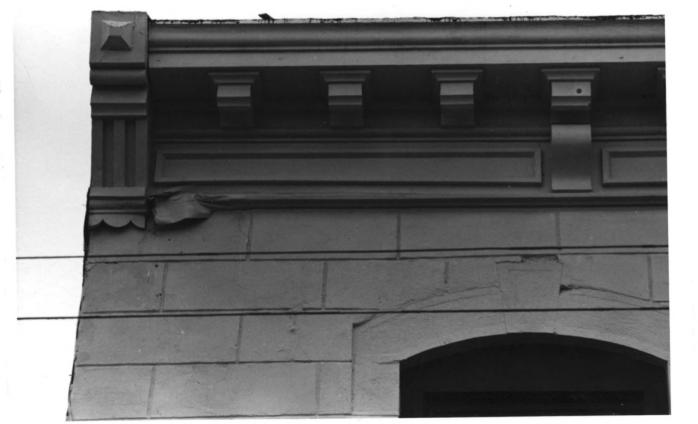

- (Old) First State Bank Bldg. Edna, Ks. Photo credit: N.P. Small, 1982. Neg. on file: K.S.H.S.
- Detail of cornice, south end of East Facade

(Old) First State Bank Bldg. Edna, KS. Photo credit: NP Small, 1982 Neq. on file: K.S.H.S. Detail of column, north facade