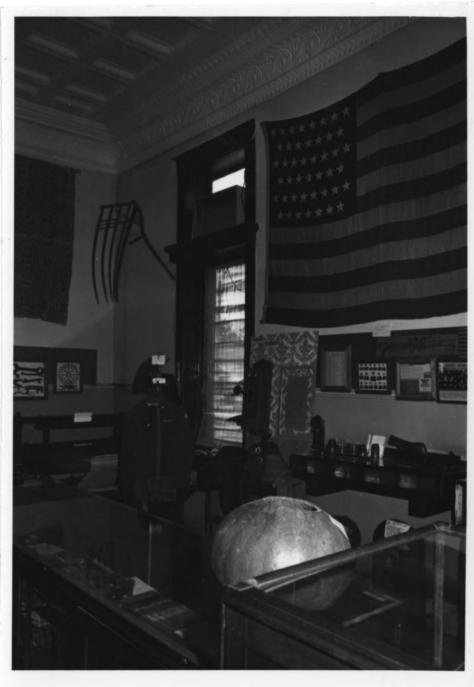

(Old) First State Bank Bldg. Edna, KS. Photo credit: N.P. Small, 1982 Neg. on file: K.S.H.S. Interior-Former Lobby space

(Old) First State Bank Bldg. Edna, KS. Photo credit: N.P. Small, 1982 Neg. on file: K.S.H.S. 2nd Floor office 12 of 13