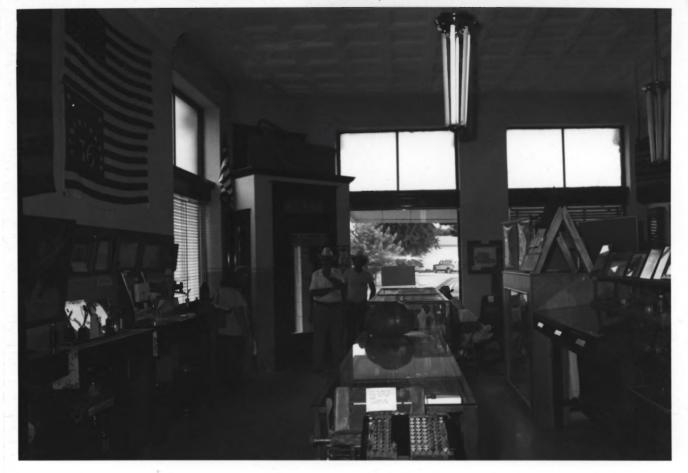

(Old) First State Bank Bldg. Edna, KS. Photo credit: N.P. Small, 1982 Neg. on file: K.S.H.S. Detail of storefront, note marble finish

(Old) First State Bank Bldq. Edna, KS. Photo credit: N.P. Small, 1982 Neg. on file: K.S.H.S. Interior -- Former lobby space

(Old) First State Bank Bldg. Edna, KS. Photo credit: N.P. Small, 1982 Neg. on file: K.S.H.S. Interior-Former Lobby space

(Old) First State Bank Bldg. Edna, KS. Photo credit: N.P. Small, 1982 Neg. on file: K.S.H.S. 2nd Floor office 12 of 13