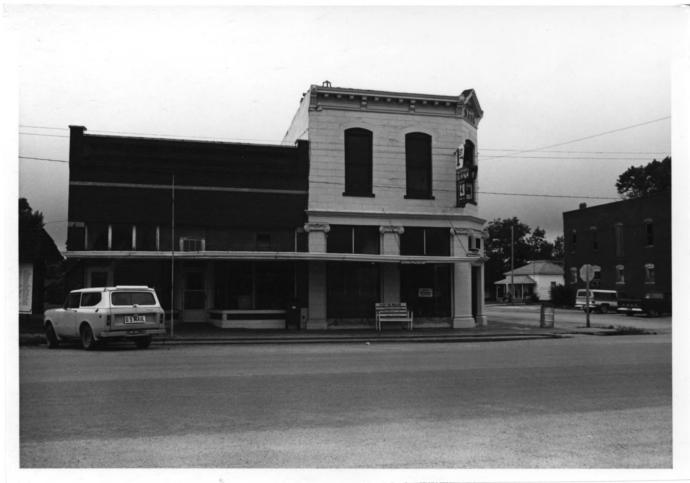

(Old) Edna First State Bank Bldg. Edna, KS. Photo credit: N.P. Small, 1982 Neq. on file: K.S.H.S. View from N.E.

(Old) First State Bank Bldg. Edna, KS. Photo credit: N.P. Small, 1982 Neq. on file: K.S.H.S. View of north facade