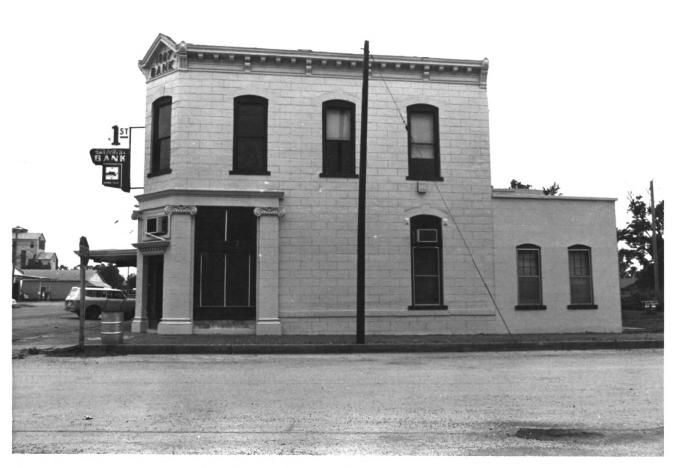

(Old) First State Bank Bldq. Edna, KS. Photo credit: N.P. Small, 1982 Neg. on file: K.S.H.S. View of East Facade

(Old) First State Bank Bldg. Edna, KS. Photo credit: N.P. Small, 1982. Neq. on file: K.S.H.S. Detail of cornice at N.E. corner 6 of 13