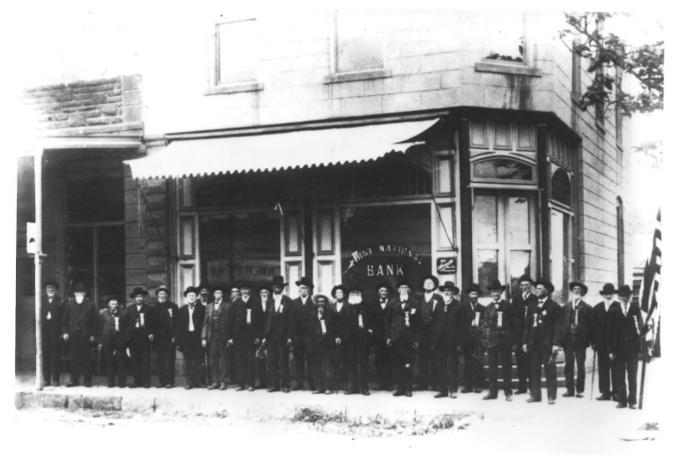

(Old) First State Bank Bldg. Edna, Kansas Photo credit: Unknown, pre-1912 Neg. on file: K.S.H.S. Original Bank Front 1 of 13

(Old) First State Bank Bldg. Edna, Ks. Photo Credit: Unknown, c. 1912 Neq. on file: K.S.H.S. Photo apparently dates from shortly after completion of 1912 renovation