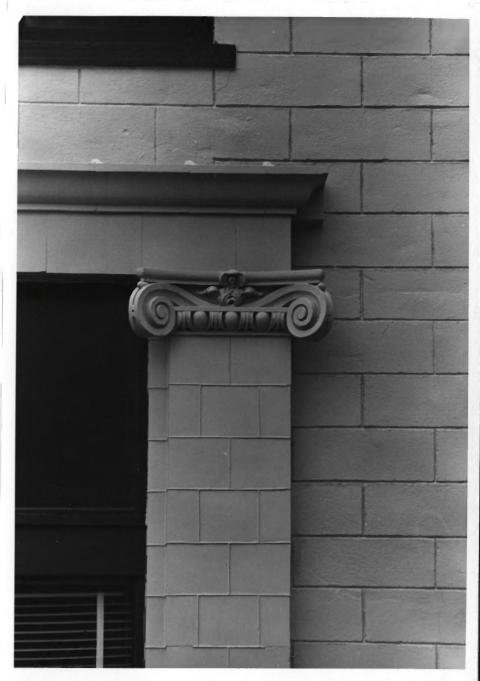

- (Old) First State Bank Bldg. Edna, Ks. Photo credit: N.P. Small, 1982. Neg. on file: K.S.H.S.
- Detail of cornice, south end of East Facade

(Old) First State Bank Bldg. Edna, KS. Photo credit: NP Small, 1982 Neq. on file: K.S.H.S. Detail of column, north facade