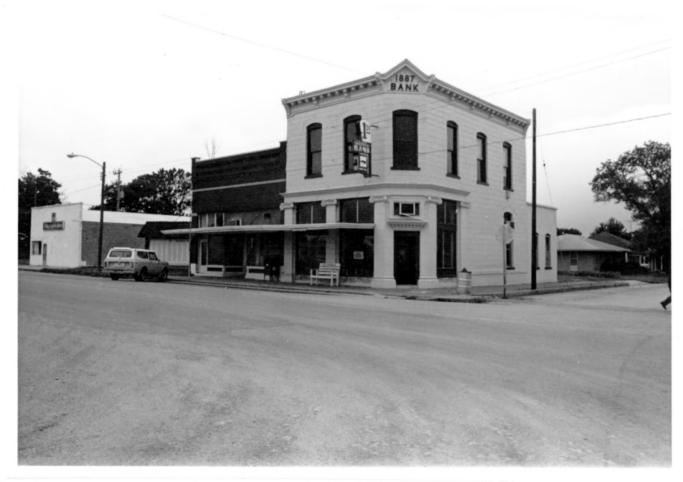

(Old) Edna First State Bank Bldg. Edna, KS. Photo credit: N.P. Small, 1982 Neq. on file: K.S.H.S. View from N.E.

(Old) First State Bank Bldg. Edna, KS. Photo credit: N.P. Small, 1982 Neq. on file: K.S.H.S. View of north facade