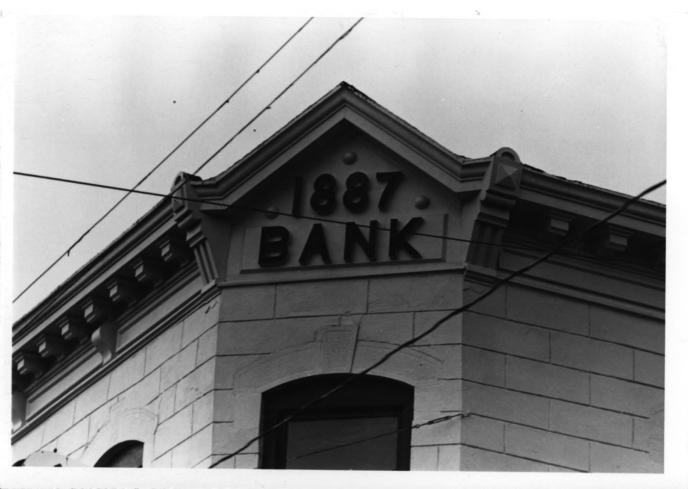

(Old) First State Bank Bldq. Edna, KS. Photo credit: N.P. Small, 1982 Neg. on file: K.S.H.S. View of East Facade

(Old) First State Bank Bldg. Edna, KS. Photo credit: N.P. Small, 1982. Neq. on file: K.S.H.S. Detail of cornice at N.E. corner 6 of 13