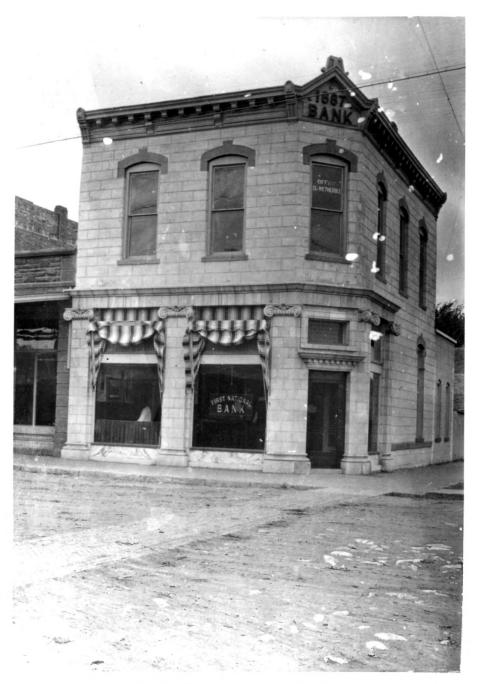

(Old) First State Bank Bldg. Edna, Kansas Photo credit: Unknown, pre-1912 Neg. on file: K.S.H.S. Original Bank Front 1 of 13

(Old) First State Bank Bldg. Edna, Ks. Photo Credit: Unknown, c. 1912 Neq. on file: K.S.H.S. Photo apparently dates from shortly after completion of 1912 renovation