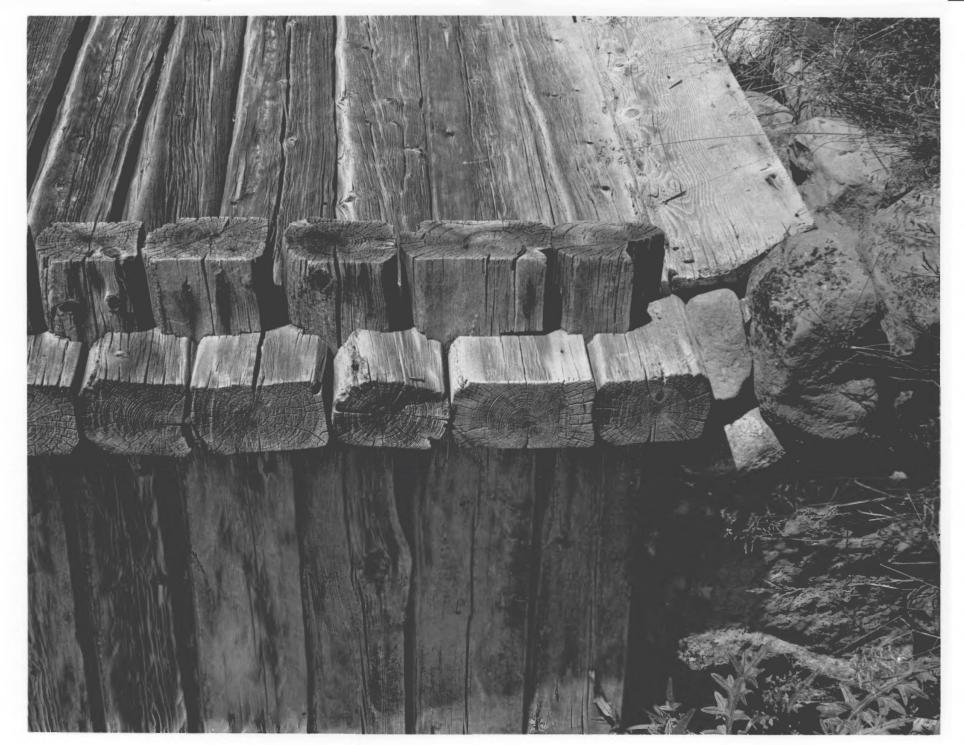

Long Valley Finnish Structures (Thematic Group) Gust Laituri Homestead, site #6 Long Valley, Valley County, Idaho

Photographer: Alice Koskella July, 1980

Negative on file in the Koskella Finnish Collection available through the Idaho State Historical Society

View from southwest

Photograph one of three



Ato 2

Long Valley Finnish Structures (Thematic Group) Gust Laituri Homestead, site #6 Long Valley, Valley County, Idaho

Photographer: Alice Koskella July, 1980

Negative on file in the Koskella Finnish Collection, available through the Idaho State Historical Society

Detail of exterior wall

Photograph two of three



Long Valley Finnish Structures (Thematic Group) Gust Laituri Homestead, site #6 Long Valley, Valley County, Idaho

Photographer: Alice Koskella July, 1980

Negative on file in the Koskella Finnish Collection, available through the Idaho State Historical Society

Detail of corner notching

Photograph three of three