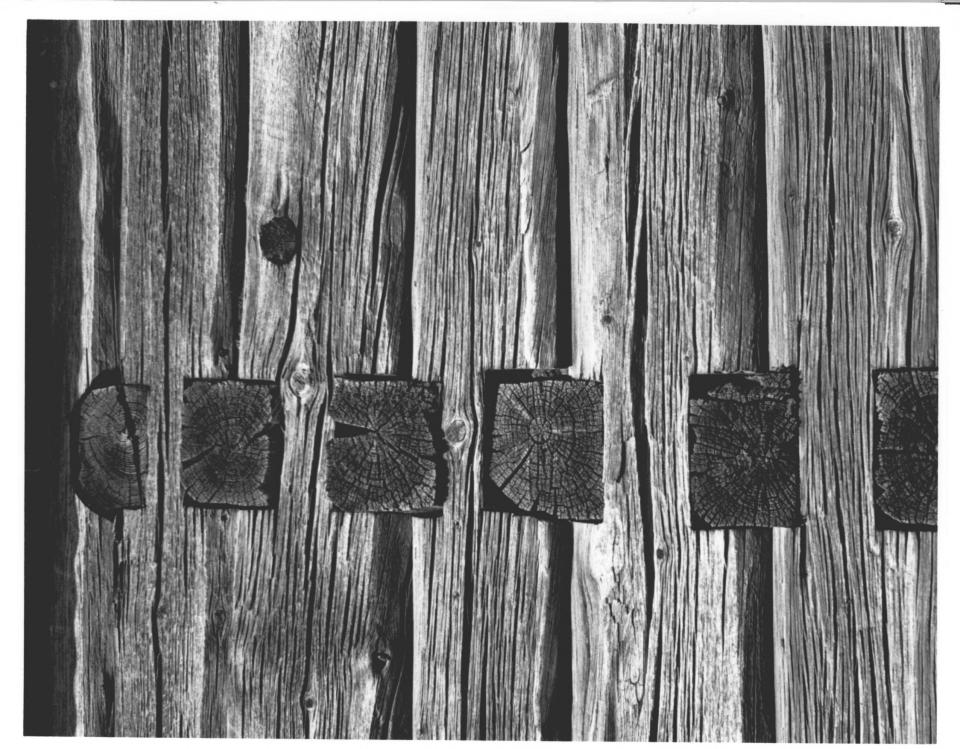

Detail of exterior wall

Photograph two of three

Long Valley Finnish Structures (Thematic Group) Gust Laituri Homestead, site #6 Long Valley, Valley County, Idaho

Photographer: Alice Koskella July, 1980

Negative on file in the Koskella Finnish Collection, available through the Idaho State Historical Society