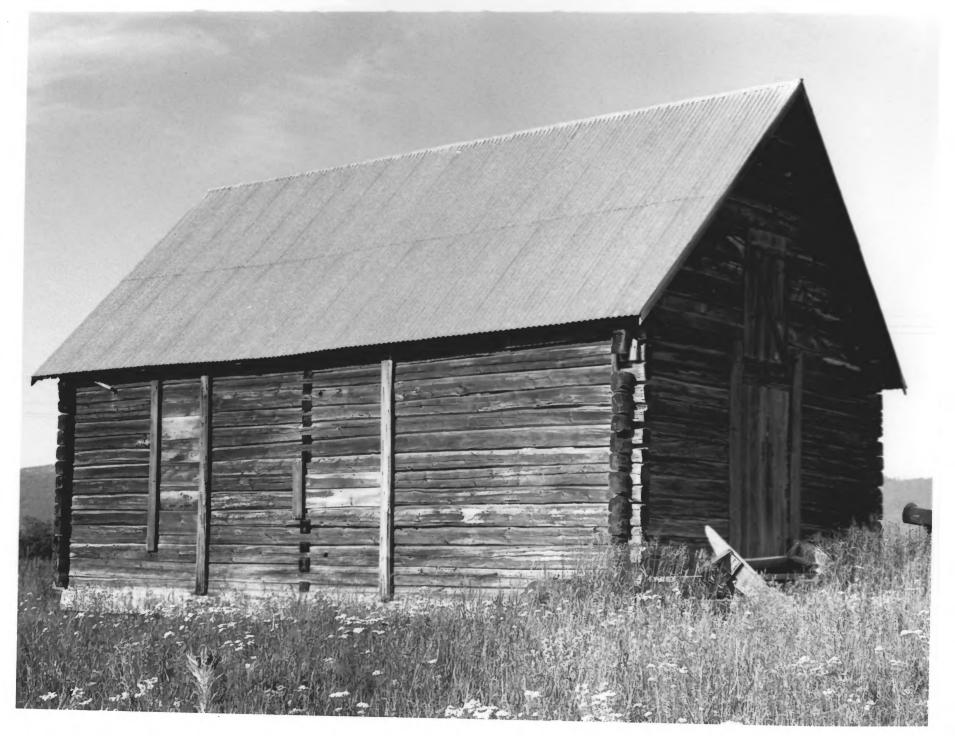

Long Valley Finnish Structures (Thematic Group) Gust Laituri Homestead, site #6 Long Valley, Valley County, Idaho

Photographer: Alice Koskella July, 1980

Negative on file in the Koskella Finnish Collection available through the Idaho State Historical Society

View from southwest

Photograph one of three

Ato 2

Long Valley Finnish Structures (Thematic Group) Gust Laituri Homestead, site #6 Long Valley, Valley County, Idaho

Photographer: Alice Koskella July, 1980

Negative on file in the Koskella Finnish Collection, available through the Idaho State Historical Society