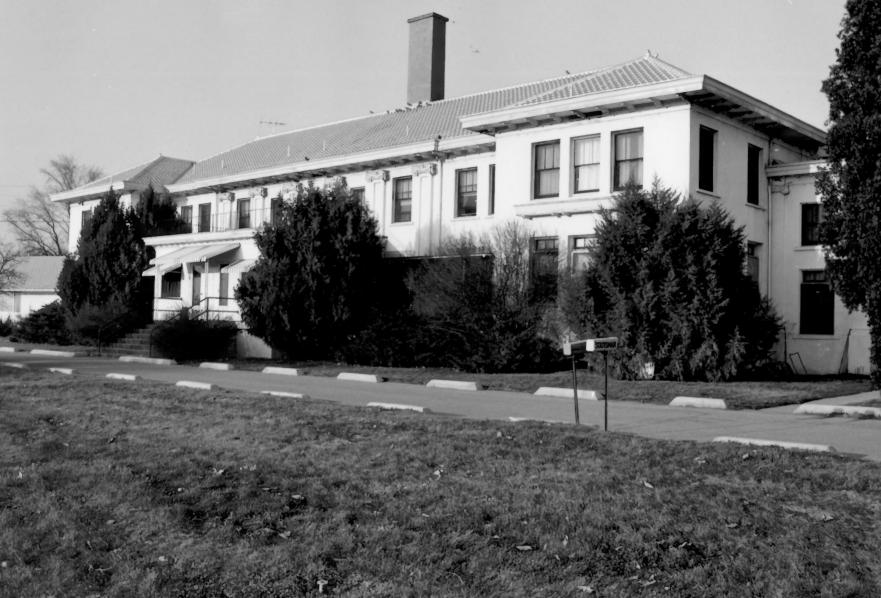

View from south-southwest

Photograph one of two

Tourtellotte and Hummel Architecture in Idaho Caldwell Odd Fellows Home for the Aged, site 102 North Fourteenth near Interstate 84 Caldwell, Canyon County, Idaho

Photographer: Patricia Wright 1980

Negative on file at Idaho State Historical Society Boise, Idaho

View from southeast

Photograph two of two