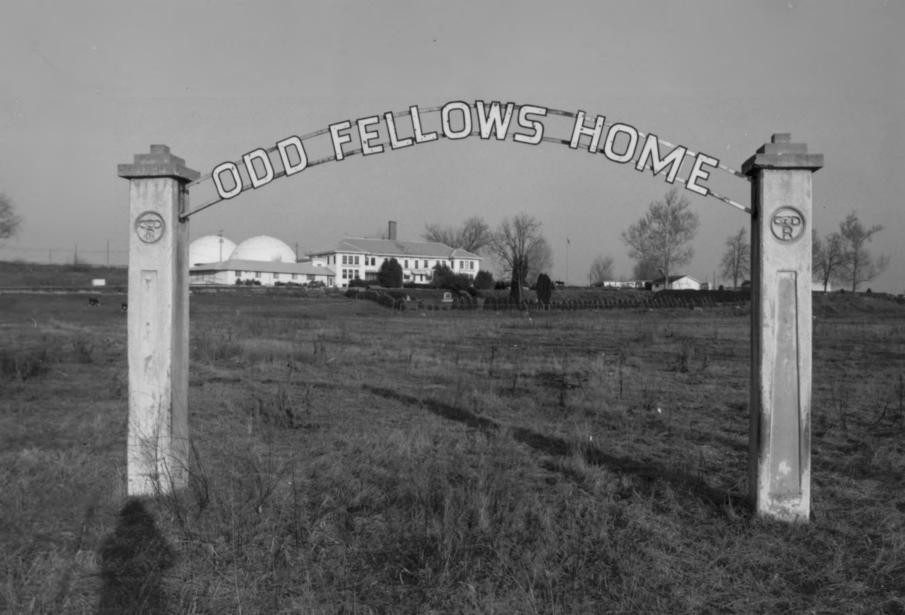

Tourtellotte and Hummel Architecture in Idaho Caldwell Odd Fellows Home for the Aged, site 102 North Fourteenth near Interstate 84 Caldwell, Canyon County, Idaho

Photographer: Patricia Wright 1980

Negative on file at Idaho State Historical Society Boise, Idaho

View from south-southwest

Photograph one of two

Tourtellotte and Hummel Architecture in Idaho Caldwell Odd Fellows Home for the Aged, site 102 North Fourteenth near Interstate 84 Caldwell, Canyon County, Idaho