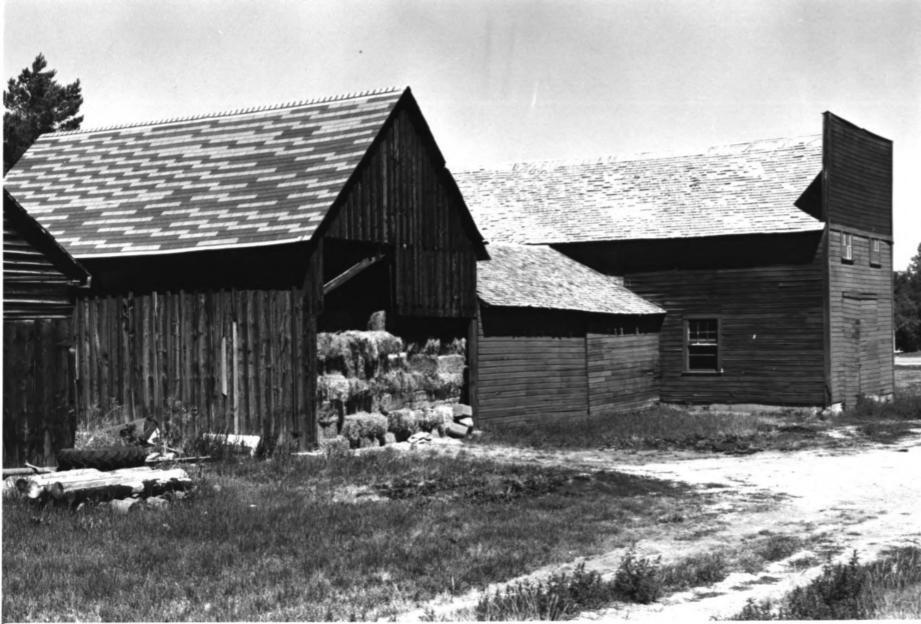

Historic Resources of Paris (Partial Inventory:
Architecture)
Beck barns and automobile garage, site #73

Center Street,
Paris. Bear Lake County, Idaho

Photographer: Patricia Wright July, 1979

Negative on file at: Idaho State Historical Society Boise, Idaho

View from southeast

Photograph 1 of 2

Historic Resources of Paris (Partial Inventory: Architecture)
Beck barns and automobile garage, site #73

Photographer: Patricia Wright July, 1979

Paris, Bear Lake County, Idaho