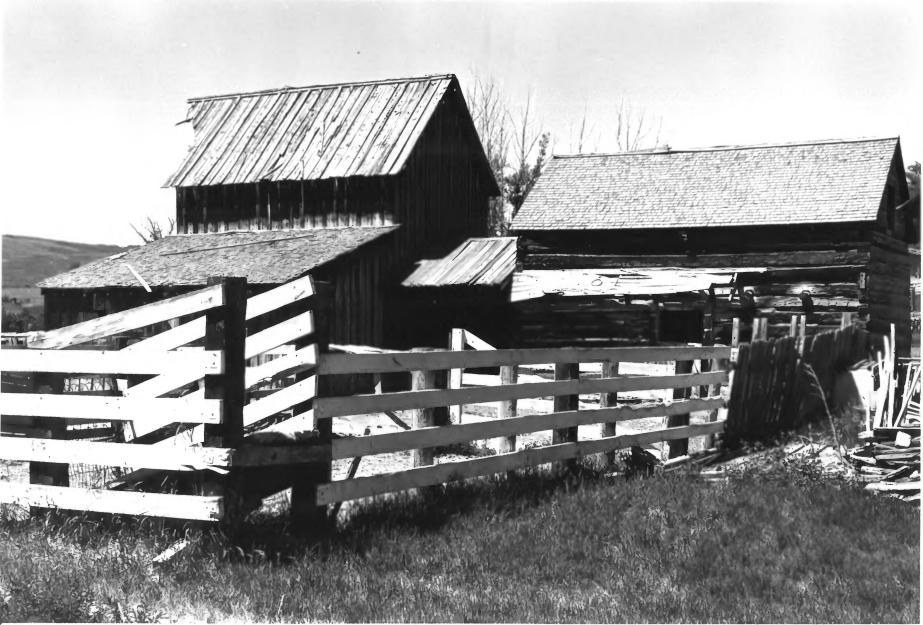

View from southeast

Photograph 1 of 2

Historic Resources of Paris (Partial Inventory: Architecture)
Beck barns and automobile garage, site #73

Photographer: Patricia Wright July, 1979

Paris, Bear Lake County, Idaho

Negative on file at: Idaho State Historical Society Boise, Idaho

View from northeast

Photograph 2 of 2

Center Street.