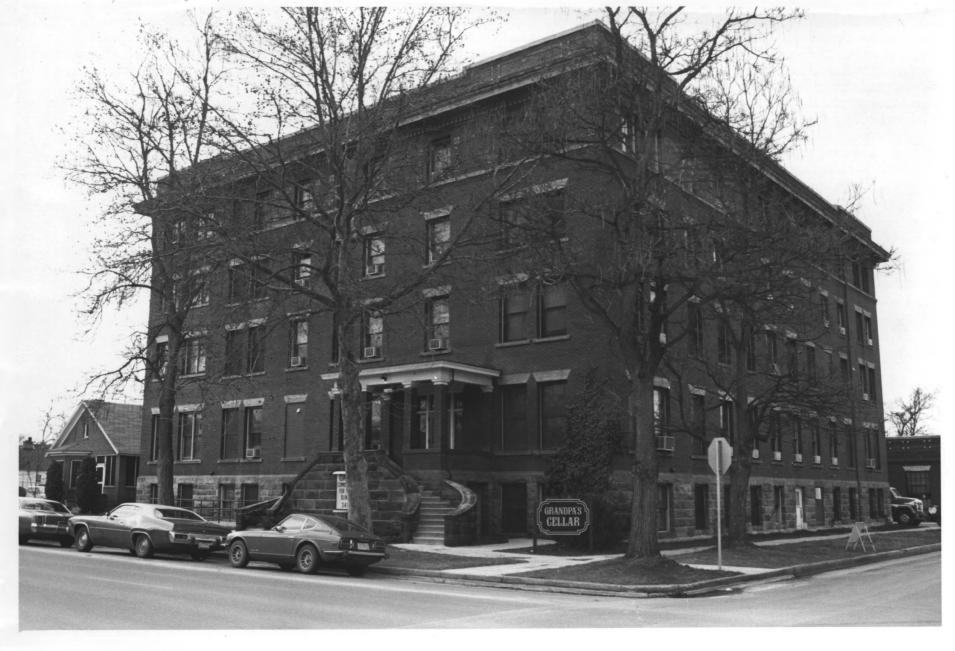

Tourtellotte and Hummel Architecture in Idaho
St. Alphonsus Nurses Home and Heating
Plant/Laundry, site #101
[Building A]
341 Washington Street
Boise, Ada County, Idaho

Photographer: Patricia Wright 1980

Negative on file at Idaho State Historical Society Boise, Idaho

View from north

Photograph one of two

Tourtellotte and Hummel Architecture in Idaho St. Alphonsus Nurses Home and Heating Plant/Laundry, site #101 [Building B] Northeast corner of Fourth and State streets Boise, Ada County, Idaho