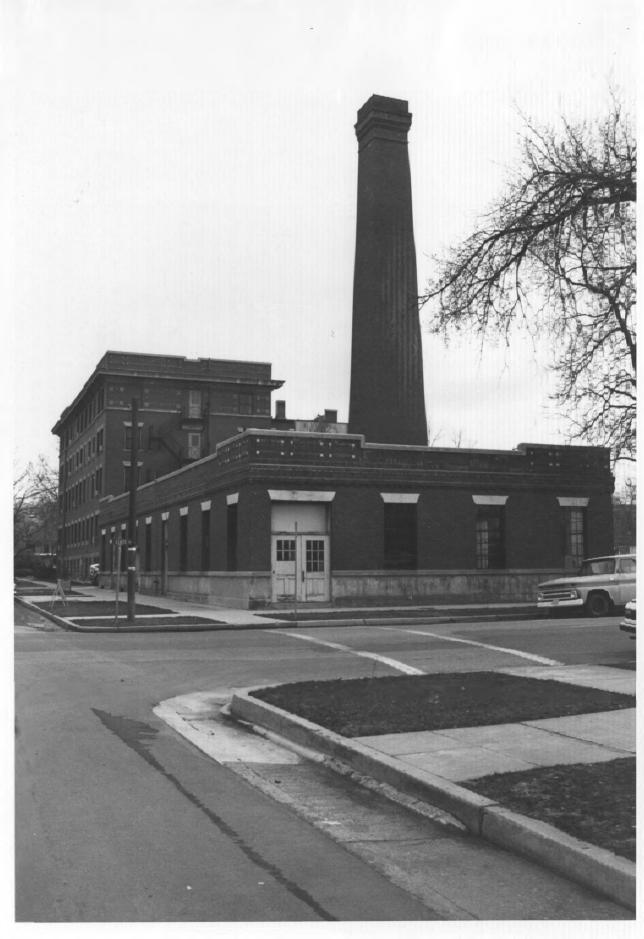

Photographer: Patricia Wright 1980

Negative on file at Idaho State Historical Society Boise, Idaho

View from southwest

Photograph two of two