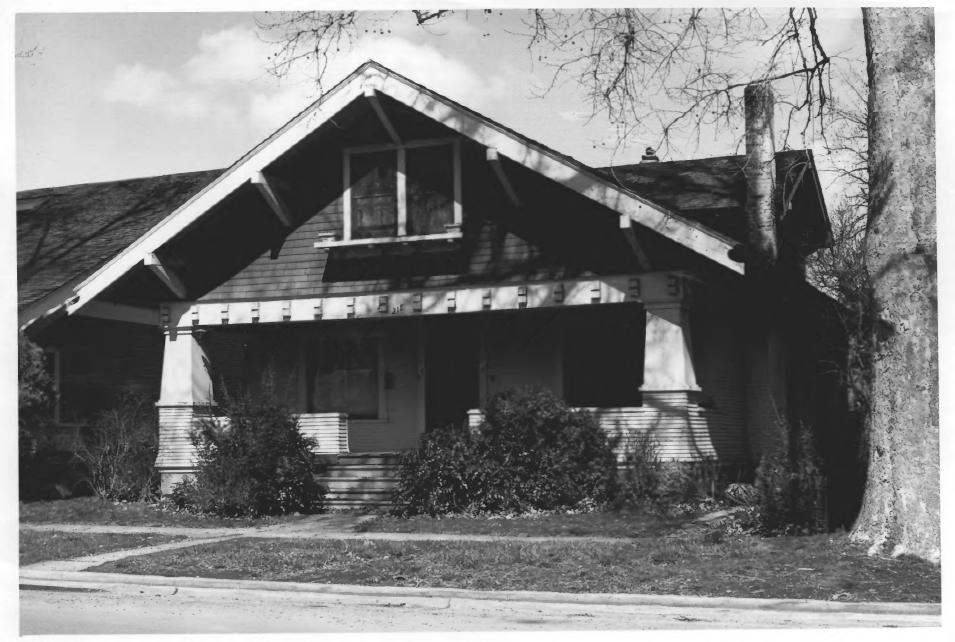

Negative on file at Idaho State Historical Society Boise, Idaho

Detail view from north

Photograph two of three

Tourtellotte and Hummel Architecture in Idaho Reiger, Fred Houses, site #68 [House B] 218 East Jefferson Street Boise, Ada County, Idaho

Patricia Wright 1980

Negative on file at Idaho State Historical Society Boise, Idaho

View from south-southeast

Photographer:

Photograph three of three