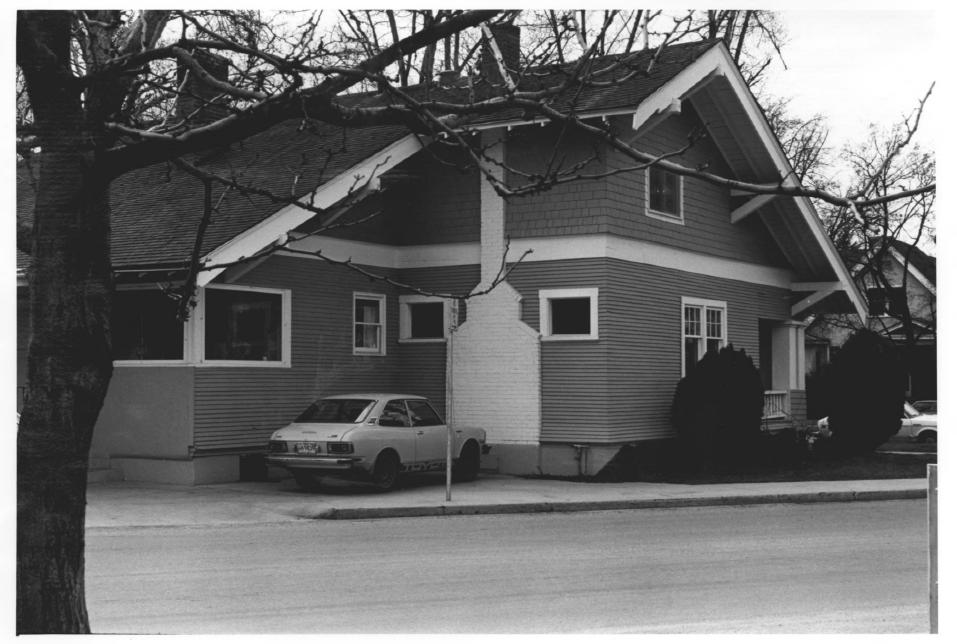

Negative on file at Idaho State Historical Society Boise, Idaho

Detail view from north

Photograph two of three

Tourtellotte and Hummel Architecture in Idaho Reiger, Fred Houses, site #68 [House B] 218 East Jefferson Street Boise, Ada County, Idaho