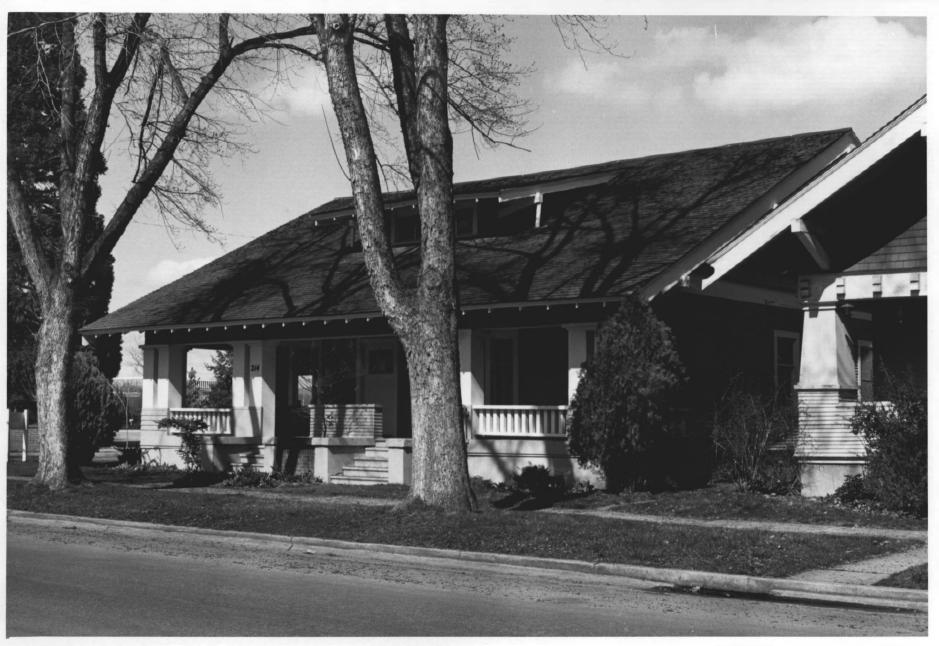

Tourtellotte and Hummel Architecture in Idaho
Reiger, Fred Houses, site #68
[House A]
214 East Jefferson Street
Boise, Ada County, Idaho

Patricia Wright 1980

Photographer:

Negative on file at Idaho State Historical Society Boise, Idaho

View from south

Photograph one of three

Tourtellotte and Hummel Architecture in Idaho Reiger, Fred Houses, site #68 [House A] 214 East Jefferson Street Boise, Ada County, Idaho

Photographer: Patricia Wright 1980