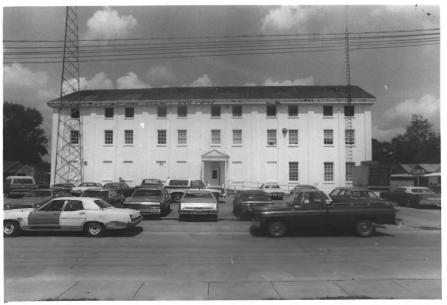

1. St. Martin Parish Courthouse 2. St. Martinville, Louisiana 3. Jonathan Fricker NOV 19 1981 4. July 1981 5. La. State Historic Preservation Office 6. from east OCT 7 1981 7. Picture #6