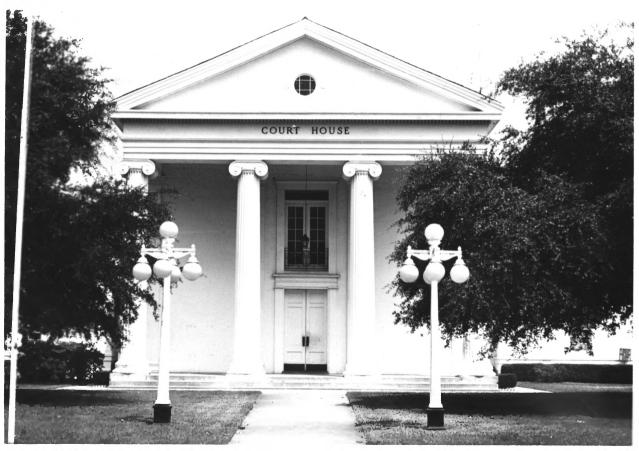

St. Martin Parish Courthouse 2. St. Martinville, Louisiana Mrs. Jane Bulliard NOV 19 1981 3. 4. August 1980 5. City of St. Martinville FEB # 5 1981 6. From northwest Picture # 1 7.

- . . . . . . . .

St. Martin Parish Courthouse 1. St. Martinville. Louisiana 2. Jonathan Fricker FEB 2 5 1981 3. 4. November 1980 5. LA State Histo:
6. From northwest LA State Historic Preservation Office NOV 19 1981 Picture # 2 7.