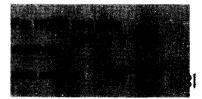

#### Describe the present and original (if known) physical appearance

Overlooking the city of Waterbury and the Naugatuck Valley, the Charles Benedict House sits on the crest of a hill three blocks north of the Waterbury Green. Its prominent location establishes the house as the main visual focus of the surrounding neighborhood. Large mature maple trees and landscaping enhance the hilltop setting.

Built in 1879, the Benedict House is an outstanding example of the Queen Anne style characterized by the use of contrasting materials and an asymmetrical free-form design. The house also displays a variety of details from the Stick Style, exemplifying the transitional period between the two styles.

Built on a monumental scale, the house is based on a three story, gable-roofed main block with numerous wings, bay windows and dormers. The largest appendage is a two and a half story servants' wing extending from the northeast corner. Overall, there are 18 projecting gables and four chimneys which create a strong vertical emphasis. The placement of the projecting elements in relationship to a central mass, however, balances the whole into a unified, well-conceived design.