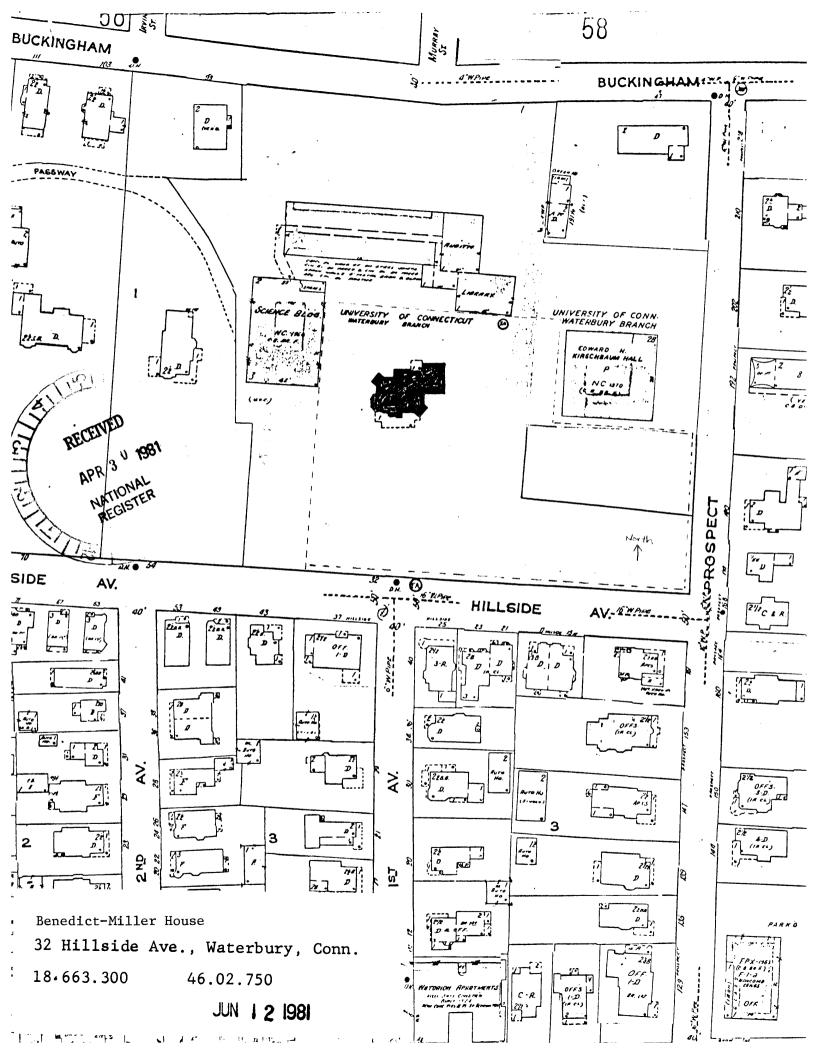

### 2. Location

| street & number                                                        | 32 Hillside #                                                                                    | Venue  |                                                                     |                                                |                                                                                  |                                                      | not for public                                                                   | ation        |
|------------------------------------------------------------------------|--------------------------------------------------------------------------------------------------|--------|---------------------------------------------------------------------|------------------------------------------------|----------------------------------------------------------------------------------|------------------------------------------------------|----------------------------------------------------------------------------------|--------------|
| city, town                                                             | Waterbury                                                                                        |        | vie                                                                 | cinity of                                      | congression                                                                      | al district                                          | Fifth                                                                            |              |
| state                                                                  | Connecticut                                                                                      | code   | 09                                                                  | county                                         | New Haven                                                                        |                                                      | code (                                                                           | 09           |
| 3. Clas                                                                | sification                                                                                       | l      |                                                                     |                                                |                                                                                  |                                                      |                                                                                  |              |
| Category<br>district<br>_X_ building(s)<br>structure<br>site<br>object | Ownership<br>_X_ public<br>private<br>both<br>Public Acquisition<br>in process<br>being consider |        | Status<br>unocc<br>work in<br>Accessibl<br>yes: re<br>yes: un<br>no | upied<br>n progress<br>l <b>e</b><br>estricted | Present U<br>agricu<br>commo<br>educat<br>enterta<br>goverr<br>indust<br>militar | lture<br>ercial<br>ional<br>hinment<br>iment<br>rial | museum<br>park<br>private res<br>religious<br>scientific<br>transporta<br>other: |              |
| <b>4. Own</b>                                                          | University of                                                                                    |        |                                                                     | State of                                       | Connecticut                                                                      | )                                                    |                                                                                  |              |
| street & number                                                        | 32 Hillside Av                                                                                   | venue  |                                                                     |                                                |                                                                                  |                                                      |                                                                                  |              |
| city, town                                                             | Waterbury                                                                                        |        | vi                                                                  | cinity of                                      |                                                                                  | state                                                | Connecticut                                                                      | 06702        |
| 5. Loca                                                                | ation of Le                                                                                      | ega    | I Des                                                               | cripti                                         | on                                                                               |                                                      |                                                                                  |              |
| courthouse, regi                                                       | stry of deeds, etc.                                                                              | Water  | bury Cit                                                            | y Hall                                         |                                                                                  |                                                      |                                                                                  |              |
| street & number                                                        |                                                                                                  | 235 0  | Frand Str                                                           | eet                                            |                                                                                  | <u> </u>                                             |                                                                                  |              |
| city, town                                                             |                                                                                                  | Water  | bury                                                                |                                                |                                                                                  | state                                                | Connecticut                                                                      |              |
| 6. Repi                                                                | resentatio                                                                                       | on i   | n Exis                                                              | sting                                          | Survey                                                                           | S                                                    |                                                                                  |              |
|                                                                        | c Resources Inve<br>f Connecticut                                                                | entory | ′,                                                                  | has this pro                                   | operty been det                                                                  | ermined e                                            | legible? yes                                                                     | <u>X_</u> no |
| date January                                                           | , 1979                                                                                           |        |                                                                     |                                                | federa                                                                           | <u> </u>                                             | ate county _                                                                     | local        |
| depository for su                                                      | rvey records Conne                                                                               | ecticu | it Histor                                                           | ical Com                                       | nission                                                                          |                                                      |                                                                                  |              |
| city, town                                                             | Hart                                                                                             | ford   |                                                                     |                                                |                                                                                  | state                                                | Connecticut                                                                      | 06106        |
|                                                                        |                                                                                                  |        |                                                                     |                                                |                                                                                  |                                                      |                                                                                  |              |

#### Describe the present and original (if known) physical appearance

Overlooking the city of Waterbury and the Naugatuck Valley, the Charles Benedict House sits on the crest of a hill three blocks north of the Waterbury Green. Its prominent location establishes the house as the main visual focus of the surrounding neighborhood. Large mature maple trees and landscaping enhance the hilltop setting.