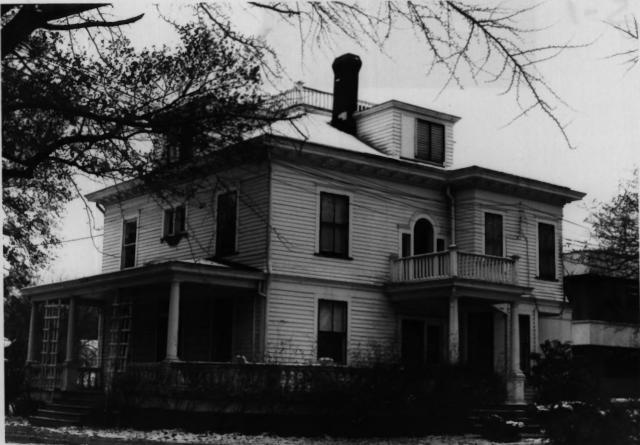

**S-1** <u>IL-8</u>, Animal Quarantine Station Clifton, Passaic Co., NJ Superintendent residence (S-1) Camera facing NW

1. CT 9 1981AUG 2 8 1981

Photo by T. KARSCHNER

DEPARTMENT OF ENVIRONMENTAL PROTECTION OFFICE OF CULTURAL AND ENVIRONMENTAL SERVICES 109 WEST STATE STREET TRENTON, NEW JERSEY 08625