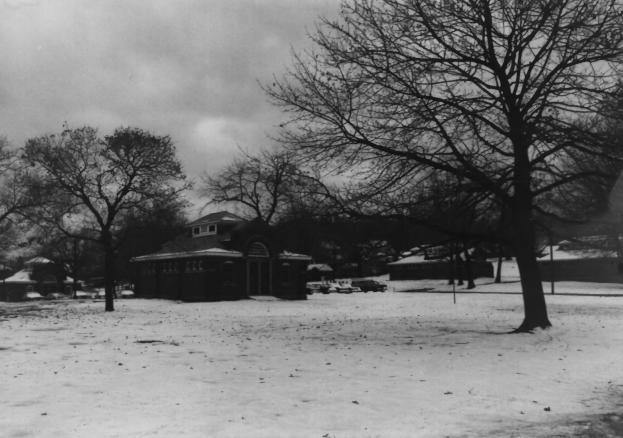

#### Photo by T. KARSCHNER

DEPARTMENT OF ENVIRONMENTAL PROTECTION OFFICE OF CULTURAL AND ENVIRONMENTAL SERVICES 109 WEST STATE STREET TRENTON, NEW JERSEY 08625

NOV - 1980

 $\bigcirc$ 

USS: Animal Quarantine Station Clifton, Passaic Co., NJ Superintendent residence (S-1) Camera facing NW 4 UCT 9 1981 AUG 28 1991

Photo by T. KARSCHNER

DEPARTMENT OF ENVIRONMENTAL PROTECTION OFFICE OF CULTURAL AND ENVIRONMENTAL SERVICES 109 WEST STATE STREET TRENTON, NEW JERSEY 08625

NOV - 1980

D

U.S. Animal Quarantine Station Clifton, Passaic, Co., NJ Superintendent residence (S-1) Camera facing west