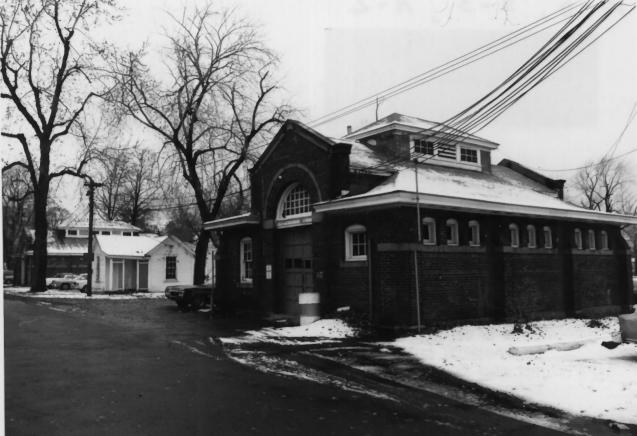

Photo by T. KARSCHNER .

DEPARTMENT OF ENVIRONMENTAL PROTECTION OFFICE OF CULTURAL AND ENVIRONMENTAL SERVICES 109 WEST STATE STREET TRENTON, NEW JERSEY 08625

-

NOV 1980-

P-1

17.

U.S. Animal Quarantine StationClifton, Passaic Co., NJPumping House (P-1)Camera facing SENUG 28 101117OCT9 1981

## P-1

US. Animal Quarantine Station Clifton, Passaic Co., NJ Pumping House (PG1) Camera facing NW 18 OCT 9 1981

Photo by T. KARSCHNER

DEPARTMENT OF ENVIRONMENTAL PROTECTION OFFICE OF CULTURAL AND ENVIRONMENTAL SERVICES 109 WEST STATE STREET TRENTON, NEW JERSEY 08625 NOV 1980