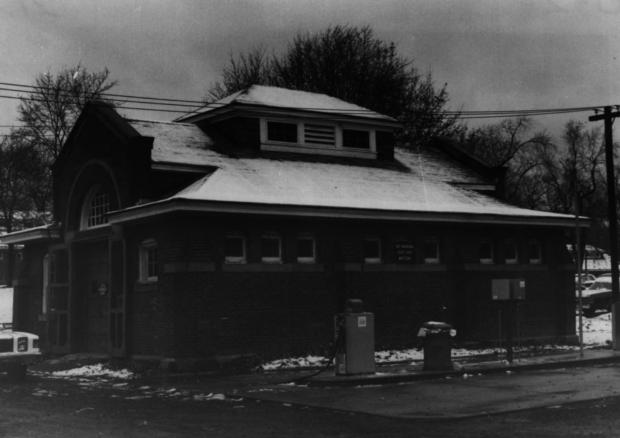

#### Photo by T. KARSCHNER

DEPARTMENT OF ENVIRONMENTAL PROTECTION OFFICE OF CULTURAL AND ENVIRONMENTAL SERVICES 109 WEST STATE STREET TRENTON, NEW JERSEY 08625

NOV - 1980

 $\bigcirc$ 

USS: Animal Quarantine Station Clifton, Passaic Co., NJ Superintendent residence (S-1) Camera facing NW 4 UCT 9 1981 AUG 28 1991