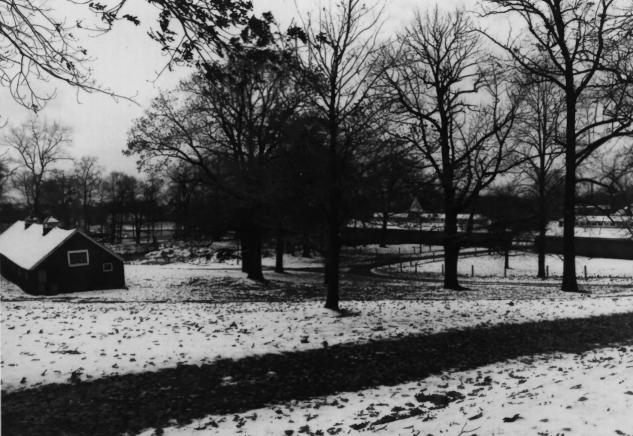

Photo by T. KARSCHNER

DEPARTMENT OF ENVIRONMENTAL PROTECTION CEFICE OF CULTURAL AND ENVIRONMENTAL SERVICES 109 WEST STATE STREET TRENTON, NEW JERSEY 08625

NOV 11980.

D-3

U.S. Animal Quarantine Station Clifton, Passaic Co., NJ Sheep barn (D-3) Camera\_facing east NUG 28 WM OCT 9 1981 33 33

Photo by T. KARSCHNER

, C-5, C-4 D-3

U.S. Animal Quarantine Station Clifton, Passaic Co., NJ Sheep barn and vista from north property line Camera facing SE AUG 23, 1981

Photo by T. KARSCHNER