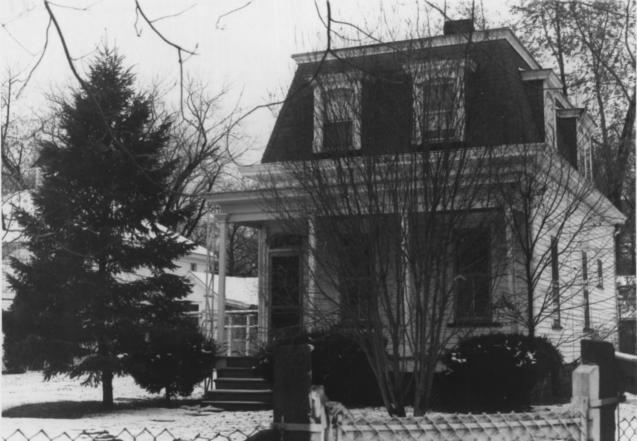

**S-1** <u>IL-8</u>, Animal Quarantine Station Clifton, Passaic Co., NJ Superintendent residence (S-1) Camera facing NW

1. CT 9 1981AUG 2 8 1981

Photo by T. KARSCHNER

DEPARTMENT OF ENVIRONMENTAL PROTECTION OFFICE OF CULTURAL AND ENVIRONMENTAL SERVICES 109 WEST STATE STREET TRENTON, NEW JERSEY 08625

#### Photo by T. KARSCHNER

DEPARTMENT OF ENVIRONMENTAL PROTECTION OFFICE OF CULTURAL AND ENVIRONMENTAL SERVICES 109 WEST STATE STREET TRENTON, NEW JERSEY 08625

NOV - 1980

 $\bigcirc$ 

USS: Animal Quarantine Station Clifton, Passaic Co., NJ Superintendent residence (S-1) Camera facing NW 4 UCT 9 1981 AUG 28 1991