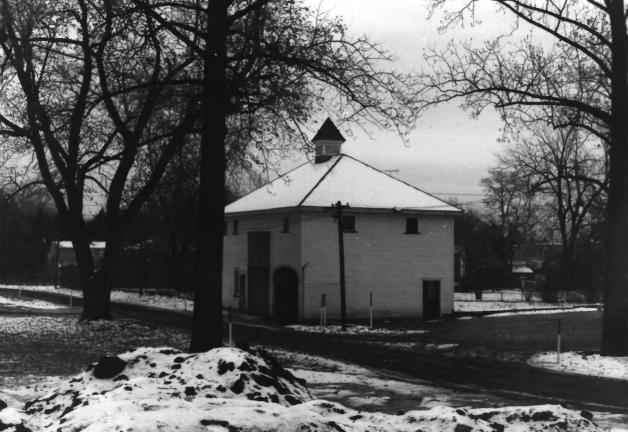

### L - 3

U.S.Animal Quarantine StationClifton, Passaic Co., NJBarn (L-3)Camera facing SE9AUG 28 1901

Photo by T. KARSCHNER

DEPARTMENT OF ENVIRONMENTAL PROTECTION OFFICE OF CULTURAL AND ENVIRONMENTAL SERVICES 109 WEST STATE STREET TRENTON, NEW JERSEY 08625