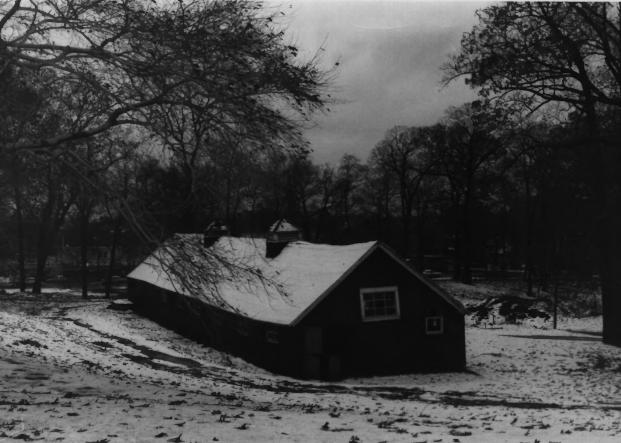

### Photo by T. KARSCHNER

DEPARTMENT OF ENVIRONMENTAL PROTECTION OFFICE OF CULTURAL AND ENVIRONMENTAL SERVICES 109 WEST STATE STREET TRENTON, NEW JERSEY 08625

NOV 1980

0

4-3 6-1

U\_S\_ Animal Quarantine Station Clifton, Passaic Co., NJ Barn (L-3); House (L-46) 9 1981 Camera facing north & AUG 28 1001

Photo by T. KARSCHNER

DEPARTMENT OF ENVIRONMENTAL PROTECTION OFFICE OF CULTURAL AND ENVIRONMENTAL SERVICES 109 WEST STATE STREET TRENTON, NEW JERSEY 08625

NOV 1980-

91

### L - 3

U.S.Animal Quarantine StationClifton, Passaic Co., NJBarn (L-3)Camera facing SE9AUG 28 1901

Photo by T. KARSCHNER

DEPARTMENT OF ENVIRONMENTAL PROTECTION OFFICE OF CULTURAL AND ENVIRONMENTAL SERVICES 109 WEST STATE STREET TRENTON, NEW JERSEY 08625