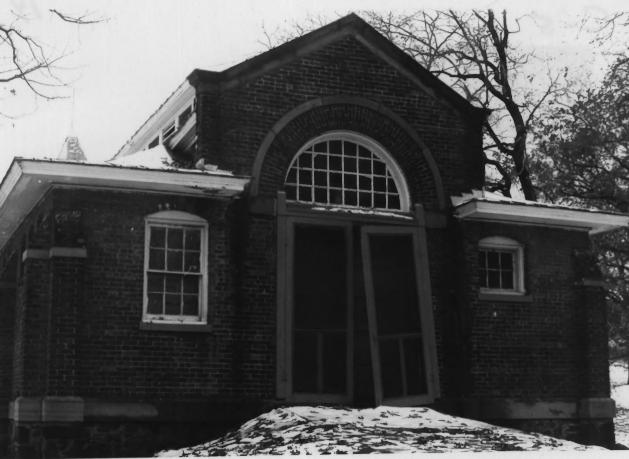

## P-1

US. Animal Quarantine Station Clifton, Passaic Co., NJ Pumping House (PG1) Camera facing NW 18 OCT 9 1981

Photo by T. KARSCHNER

DEPARTMENT OF ENVIRONMENTAL PROTECTION OFFICE OF CULTURAL AND ENVIRONMENTAL SERVICES 109 WEST STATE STREET TRENTON, NEW JERSEY 08625 NOV 1980