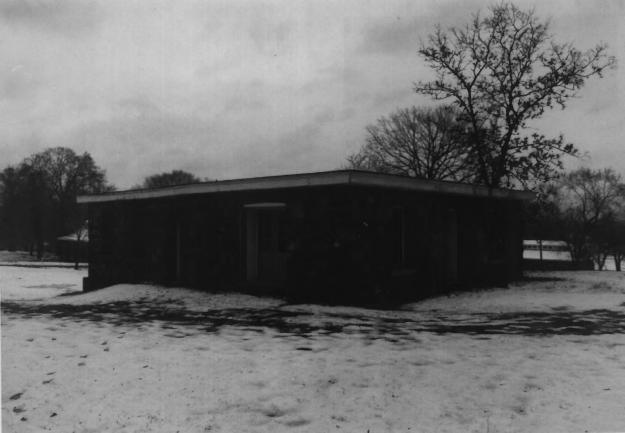

Photo by T. KARSCHNER

DEPARTMENT OF ENVIRONMENTAL PROTECTION OFFICE OF CULTURAL AND ENVIRONMENTAL SERVICES 109 WEST STATE STREET TRENTON, NEW JERSEY 08625

NOV - 1980

D

U.S. Animal Quarantine Station Clifton, Passaic, Co., NJ Superintendent residence (S-1) Camera facing west