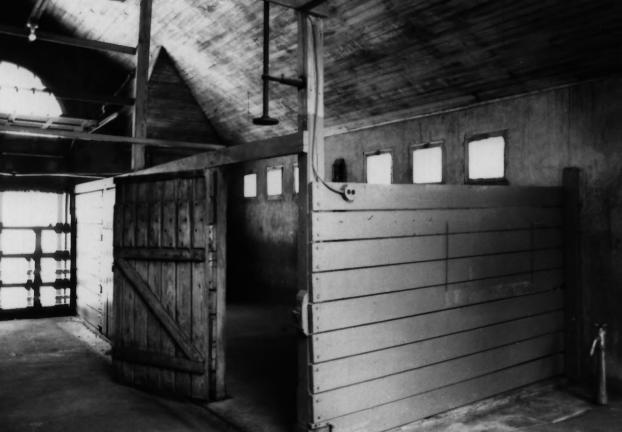

U.S. Animal Quarantine Htation Clifton, Passaic Co., NJ Typical animal stall arrangement (C<del>2</del>1) 9 19 AUG 28 188 28001

Photo by T. KARSCHNER

U.S. Animal Quarantine Station Clifton, Passaic Co., NJ Water Fixture (C-2) OCT 9 19 AUG 28 1981 29