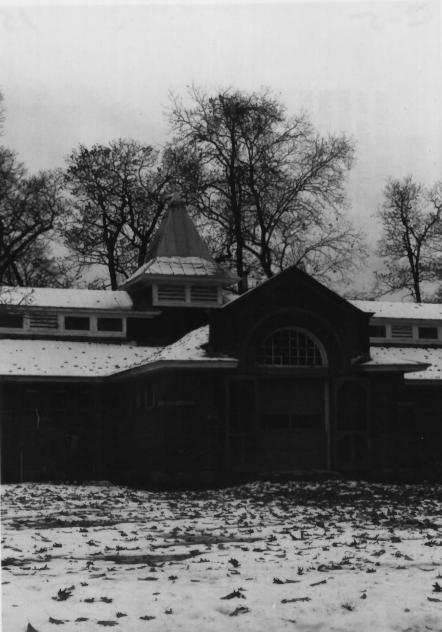

Photo by T. KARSCHNER .

DEPARTMENT OF ENVIRONMENTAL PROTECTION OFFICE OF CULTURAL AND ENVIRONMENTAL SERVICES 109 WEST STATE STREET TRENTON, NEW JERSEY 08625

-

NOV 1980-

P-1

17.

U.S. Animal Quarantine StationClifton, Passaic Co., NJPumping House (P-1)Camera facing SENUG 28 101117OCT9 1981