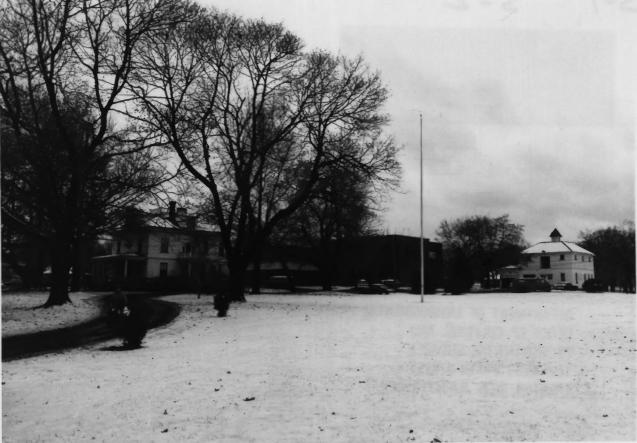

## S-1 S-2

U.S. Animal Quarantine Station Clifton, Passaic Co., NJ Superintendent area (S-1, S-2) Camera facing NW 6. OCT 9 198 UG 28 1981