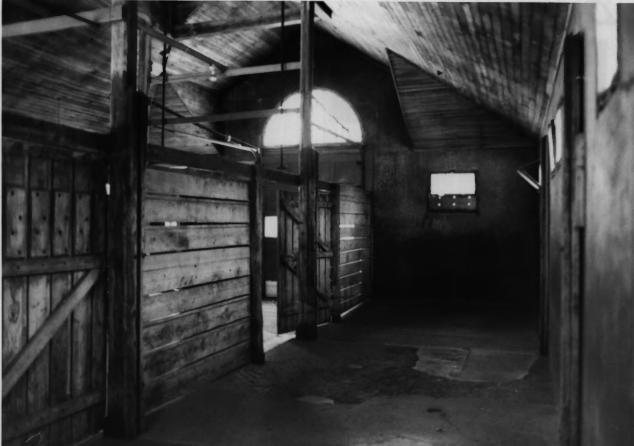

U.S. Animal Quarantine Htation Clifton, Passaic Co., NJ Typical animal stall arrangement (C<del>2</del>1) 9 19 AUG 28 188 28001

Photo by T. KARSCHNER

U.S. Animal Quarantine Station Clifton, Passaic Co., NJ Water Fixture (C-2) OCT 9 19 AUG 28 1981 29