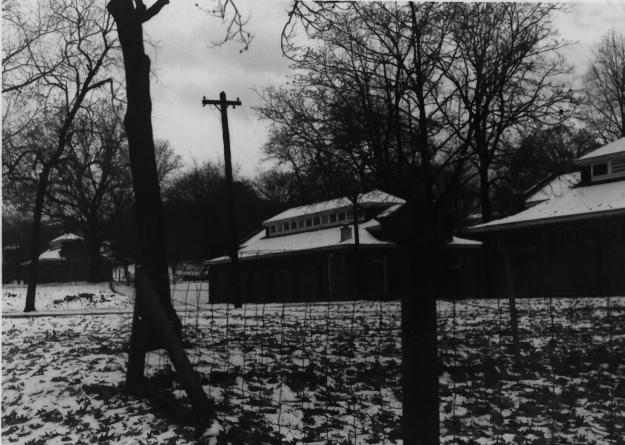

**S-1** <u>IL-8</u>, Animal Quarantine Station Clifton, Passaic Co., NJ Superintendent residence (S-1) Camera facing NW

1. CT 9 1981AUG 2 8 1981

Photo by T. KARSCHNER

DEPARTMENT OF ENVIRONMENTAL PROTECTION OFFICE OF CULTURAL AND ENVIRONMENTAL SERVICES 109 WEST STATE STREET TRENTON, NEW JERSEY 08625