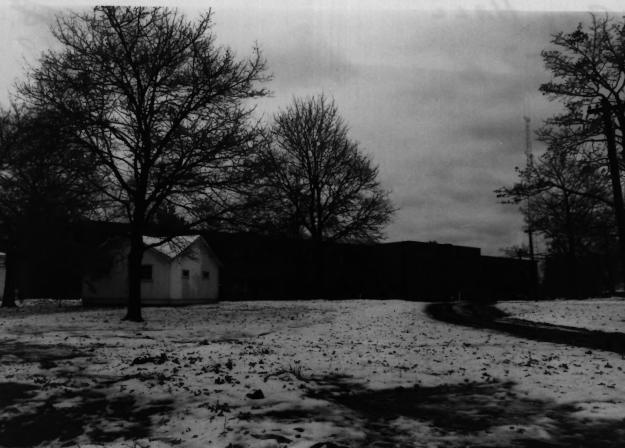

### Photo by T. KARSCHNER

DEPARTMENT OF ENVIRONMENTAL PROTECTION OFFICE OF CULTURAL AND ENVIRONMENTAL SERVICES 109 WEST STATE STREET TRENTON, NEW JERSEY 08625

NOV 1980

0

4-3 6-1

U\_S\_ Animal Quarantine Station Clifton, Passaic Co., NJ Barn (L-3); House (L-46) 9 1981 Camera facing north & AUG 28 1001