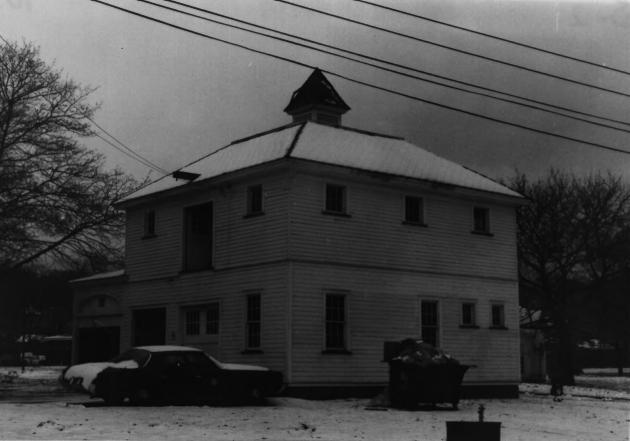

### Photo by T. KARSCHNER

DEPARTMENT OF ENVIRONMENTAL PROTECTION OFFICE OF CULTURAL AND ENVIRONMENTAL SERVICES 109 WEST STATE STREET TRENTON, NEW JERSEY 08625

NOV 1980

0

4-3 6-1

U\_S\_ Animal Quarantine Station Clifton, Passaic Co., NJ Barn (L-3); House (L-46) 9 1981 Camera facing north & AUG 28 1001