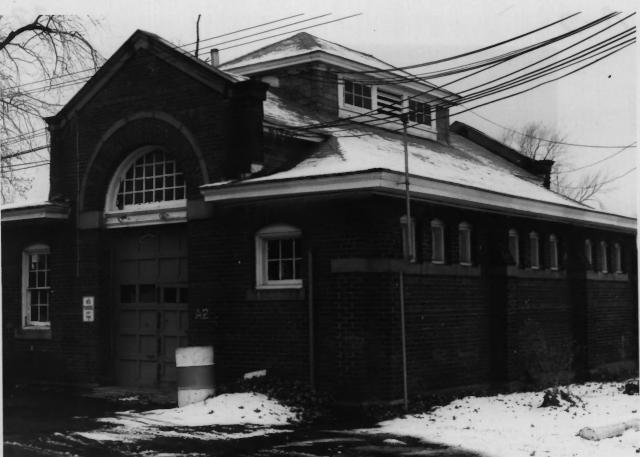

### Photo by T. KARSCHNER

DEPARTMENT OF ENVIRONMENTAL PROTECTION OFFICE OF CULTURAL AND ENVIRONMENTAL SERVICES 109 WEST STATE STREET TRENTON, NEW JERSEY 08625

NOV 1980

0

U.S. Animal Quarantine Station Clifton, Passaic Co., NJ Superintendent residence (S-1) Camera facing west 7 OCT 9 1981 AUG 28 1951