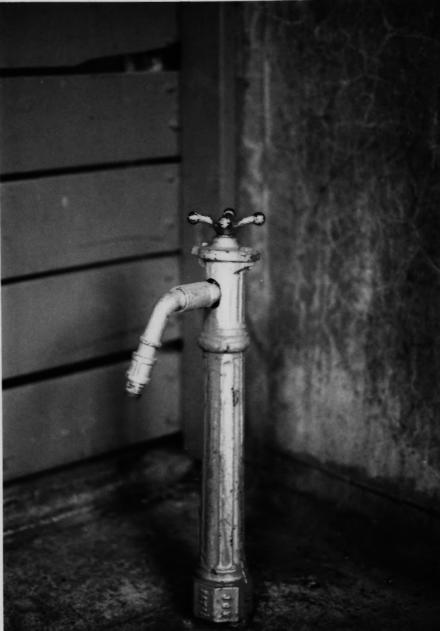

U.S. Animal Quarantine Htation Clifton, Passaic Co., NJ Typical animal stall arrangement (C<del>2</del>1) 9 19 AUG 28 188 28001

Photo by T. KARSCHNER

U.S. Animal Quarantine Station Clifton, Passaic Co., NJ Water Fixture (C-2) OCT 9 19 AUG 28 1981 29