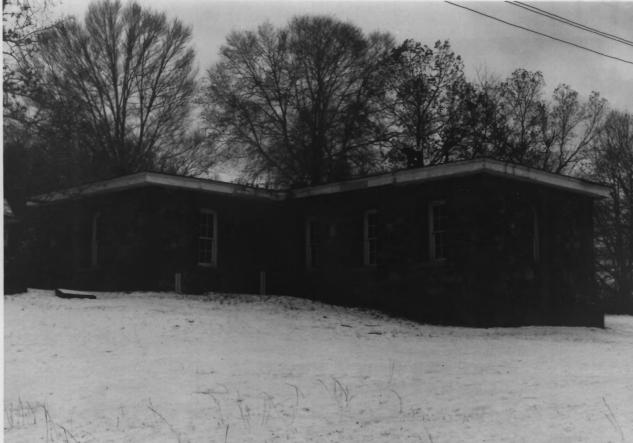

NOV - 1980

10.

U.S. Animal Quarantine Station Clifton, Passaic Co., NJ House (L-1) Camera facing NW NUG 28 1991

Photo by T. KARSCHNER

DEPARTMENT OF ENVIRONMENTAL PROTECTION OFFICE OF CULTURAL AND ENVIRONMENTAL SERVICES 109 WEST STATE STREET TRENTON, NEW JERSEY 08625