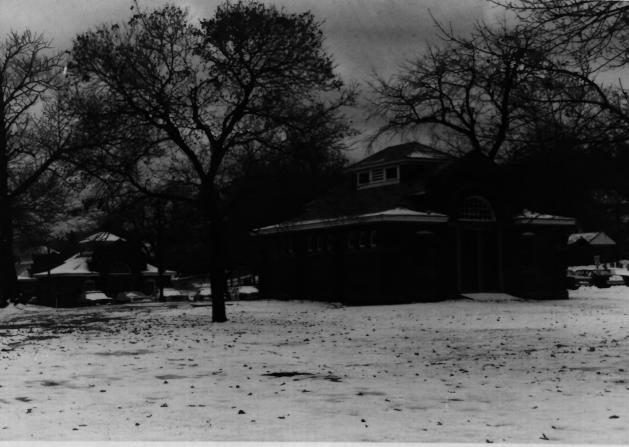

### Photo by T. KARSCHNER

DEPARTMENT OF ENVIRONMENTAL PROTECTION OFFICE OF CULTURAL AND ENVIRONMENTAL SERVICES 109 WEST STATE STREET TRENTON, NEW JERSEY 08625

NOV 1980

0

U.S. Animal Quarantine Station Clifton, Passaic Co., NJ Superintendent residence (S-1) Camera facing west 7 OCT 9 1981 AUG 28 1951