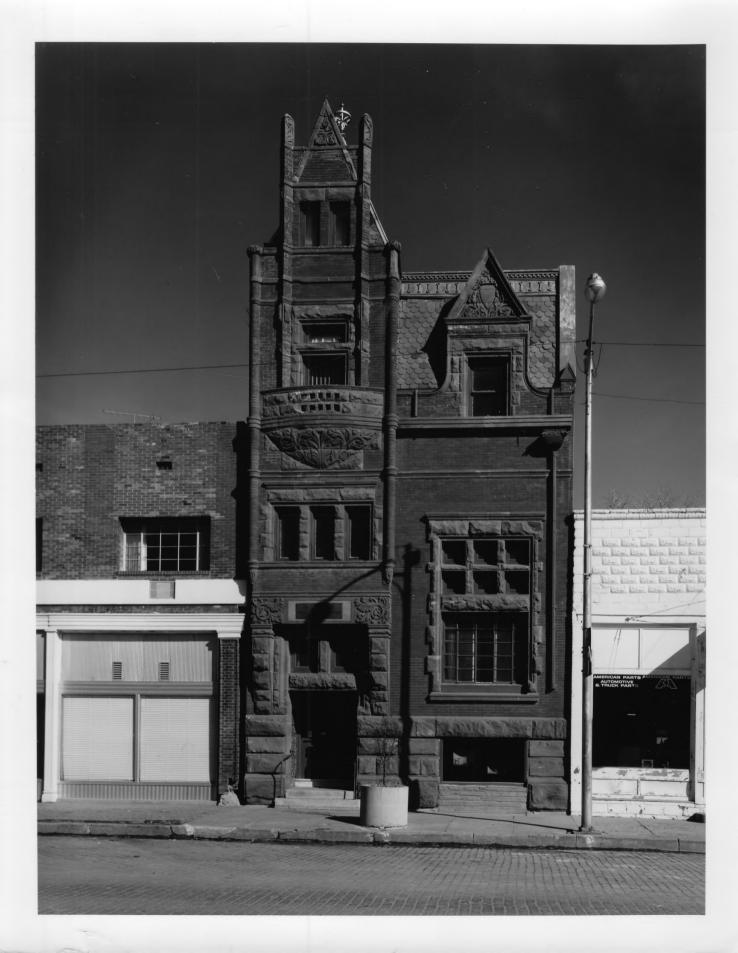

Dm 7902-12

FORMERS & MURCHANTS BANK (1888-89) RED CLOUD, WEBSTER CO., NUBR.

WT07-72

WEST STREET FACADE, LOOKING EAST

D. MURPHY PHOTOGRAPH FEB. 1979

Photo #30 of 65

1861 8 1 MAL

Farmer's and Merchant's Bank Building (WT07-72)
"Willa Cather Historical Center"
[Willa Cather Thematic Group: Sites and
Districts in Webster County, Nebraska
338 Nol.Webster
Red Cloud, Webster County, Nebraska

D. Murphy photograph Lincoln, Nebraska February, 1979 (DM 7902-12)

View looking east, showing the west street facade.

DM 7902-11

FORWERS & WERCHOUTS BONK (1888-89) RED CLOUD, WEBSTER CO., WEBR.

WT07-72

INTERIOR VIEW FROM THE VESTIBULE, LOOKING SOUTHEAST.