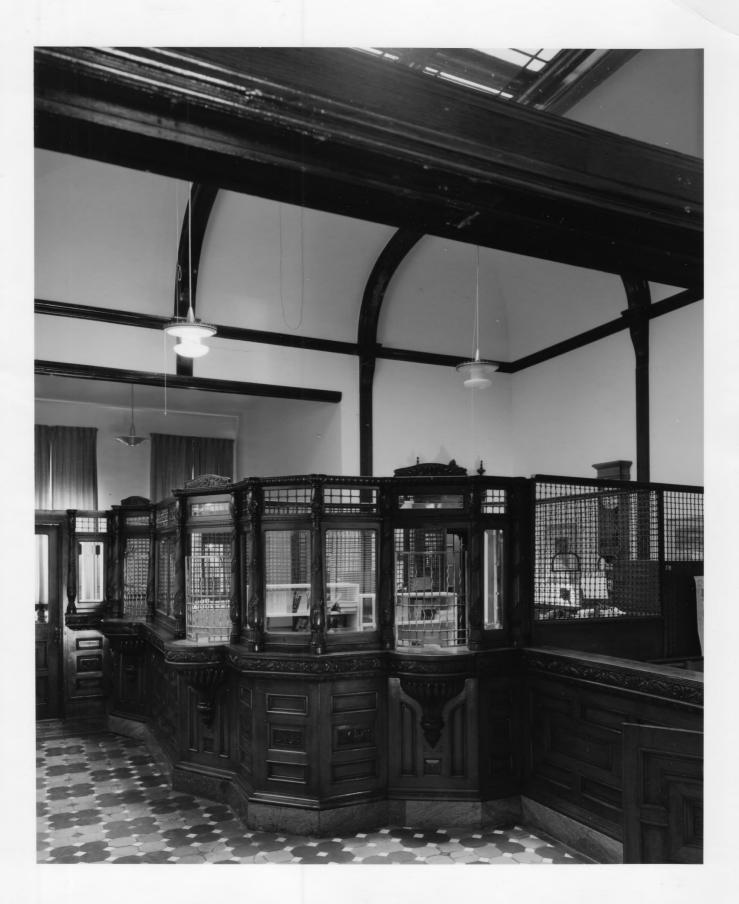

PHOTO BY D. MURPHY, FEBRUARY, 1979

Photo #31 of 65

1861 6 I NAL

Farmer's and Merchant's Bank Building
(WT07-72)

"Willa Cather Historical Center"
Willa Cather Thematic Group: Sites and
Districts in Webster County, Nebraska

338 No. Webster
Red Cloud, Webster County, Nebraska

D. Murphy photograph MAR 5 1981 Lincoln, Nebraska February, 1979 (DM 7902-11)

Interior view from the vestibule, looking southeast.