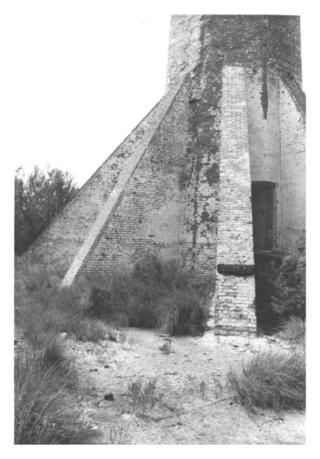

```
Sabine Pass Lighthouse
Lighthouse Bayou, Louisiana, Cameron Parish
Photographer: Jessica Kemm
Neg. at:Louisiana State Historic Preservation
  Office, Baton Rouge, La.
```

Office, Baton Rouge, La.
North
Photo # 4 DEC | 7 | 1981 NOV 1 2 1981

```
Sabine Pass Lighthouse
Lighthouse Bayou, Louisiana, Cameron Parish
Photographer: Jessica Kemm DEC 17 1981
Date taken: August 1981
Neg. at:Louisiana State Historic Preservat-
   ion Office, Bato Rouge, La.
                            NOV 1 2 1981
South southwest
```