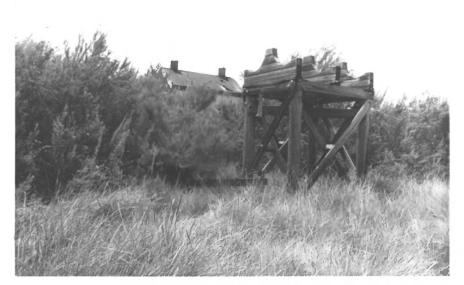

Photo # 5

Lighthouse Bayou, Louisiana, Cameron Parish Photographer: Jessica Kemm Date taken: August 1981 Neg. at:Louisiana State Historic Preservation Office, Baton Rouge, La.

West Photo # 6 DEC | 7 | 1981 NOV 1 2 1981