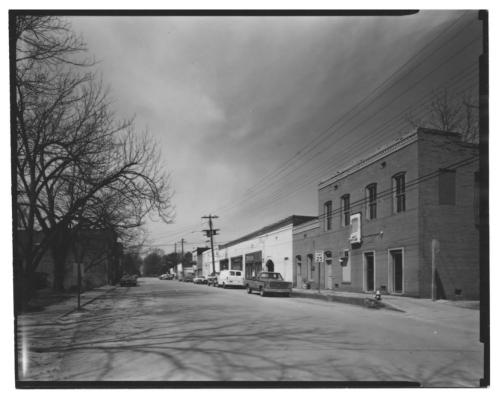

Description (3 of 41): Marshallville Commercial District, Main Street west of railroad tracks. Photographer facing west.

AND VICINITY Multiple Resource area (artist Inventory)
Marshallville, Macon County, Georgia Photographer: James R. Lockhart Negatives filed: Georgia Department of Natural Resources Date: March, 1980 Description (6 of 41): Marshallville Commercial District, Main Street. Photographer facing west.

HISTORIC RESOURCES OF MARSHALLVILLE