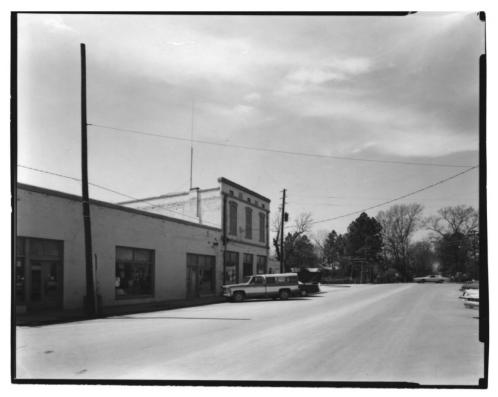

Description (3 of 41): Marshallville Commercial District, Main Street west of railroad tracks. Photographer facing west.

AND VICINITY Multiple Resource area (artist Inventory)
Marshallville, Macon County, Georgia Photographer: James R. Lockhart Negatives filed: Georgia Department of Natural Resources Date: March, 1980 Description (6 of 41): Marshallville Commercial District, Main Street. Photographer facing west.