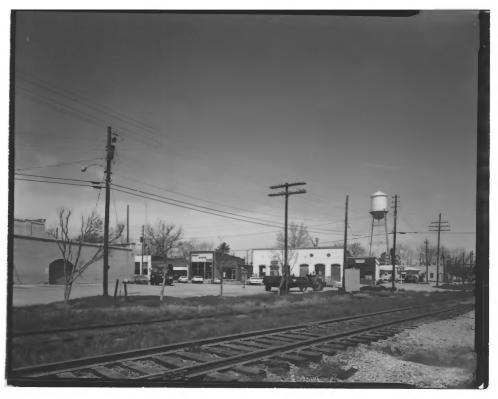

-HISTORIC RESOURCES OF MARSHALLVILLE AND VICINITY Multiple Resource area.

Marshallville, Macon County, Georgia Investory) Photographer: James R. Lockhart Negatives filed: Georgia Department of Natural Resources Date: March, 1980 Description (2 of 41): Marshallville Commercial District, Main Street west of railroad tracks. Photographer facing north.