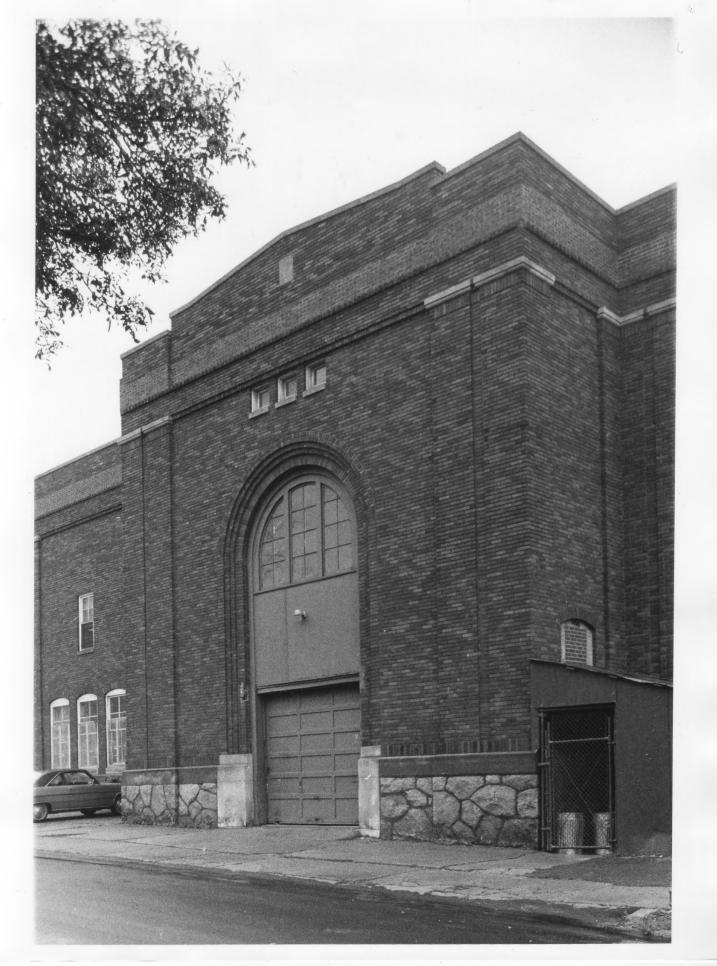

Eveleth Recreation Building Eveleth, MN; St. Louis County Charles Nelson JUN 1 7 1979

Minnesota Historical Society, 690 Cedar Street, St. Paul, MN 55101 Detail of northeast entry 03228/8 NOV 2 5 1980

NOTICE: This material may be protected by copyright law (Title 17 U. S. Code).