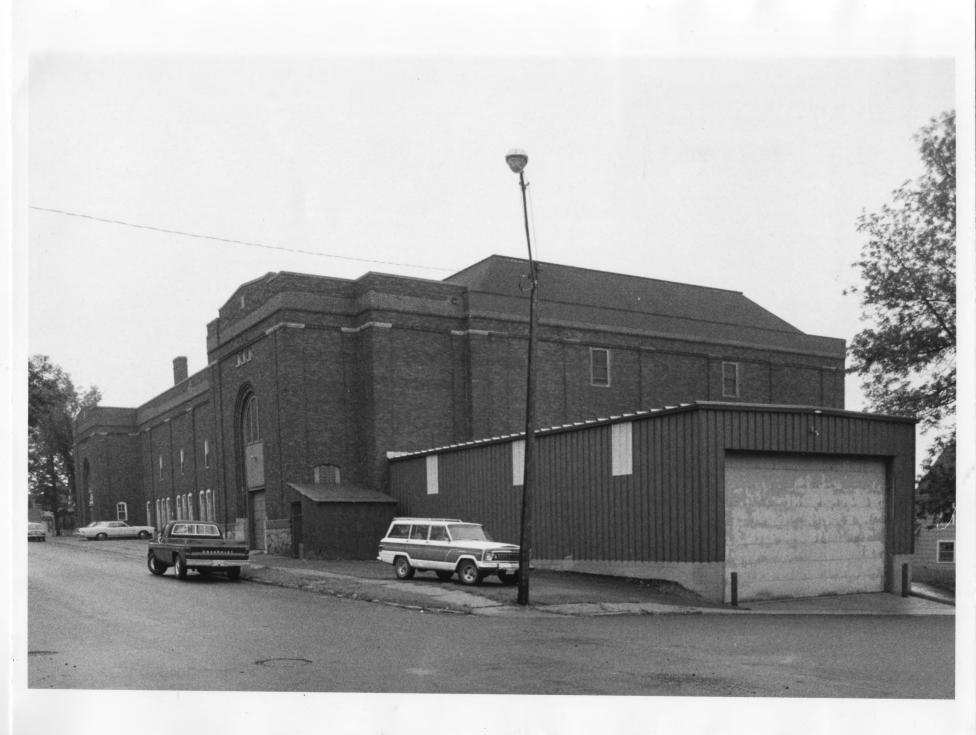

FROM THE COLLECTIONS OF THE MINNESOTA HISTORICAL SOCIETY THIS PHOTOGRAPH IS FOR REFERENCE US: ONLY. IT MAY NOT BE REPRODUCED OR SOLD WITHOUT WRITTEN PERMISSION

Eveleth Recreation Building
Eveleth, MN; St. Douis County
Charles Nelson
1979
Minnesota Historical Society, 690
Cedar Street, St. Paul, MN 55101
perspective view from northeast
03228/7

NOV 25 1980

FROM THE COLLECTIONS OF THE MINNESOTA HISTORICAL SOCIETY
THIS PHOTOGRAPH IS FOR REFERENCE US.
ONLY. IT MAY NOT BE REPRODUCED OR SOLD WITHOUT WRITTEN PERMISSION.