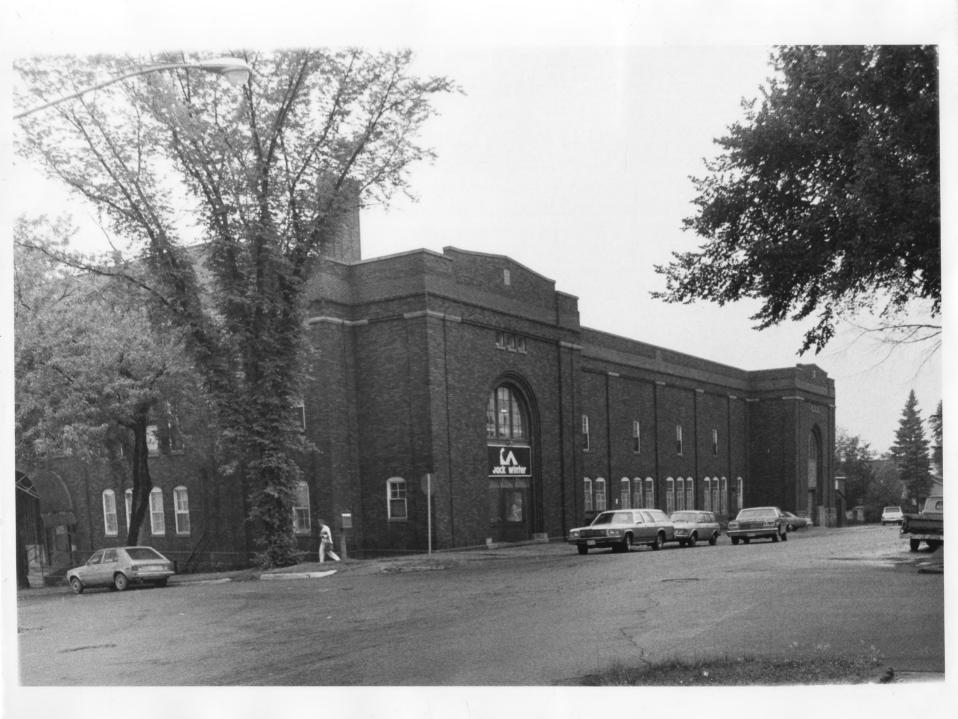

Eveleth Recreation Building
Eveleth, MN; St. Louis County
Charles Nelson
1979
Minnesota Historical Society, 690
Cedar Street, St. Paul, MN 55101
Perspective view from southeast
03228/6

NOV 25 1980

FROM THE COLLECTIONS OF THE MINNESOTA HISTORICAL SOCIETY
THIS PHOTOCRAPH IS FOR REFERENCE USI ONLY. IT MAY NOT BE REPRODUCED OR SOLD WITHOUT WRITTEN PERMISSION