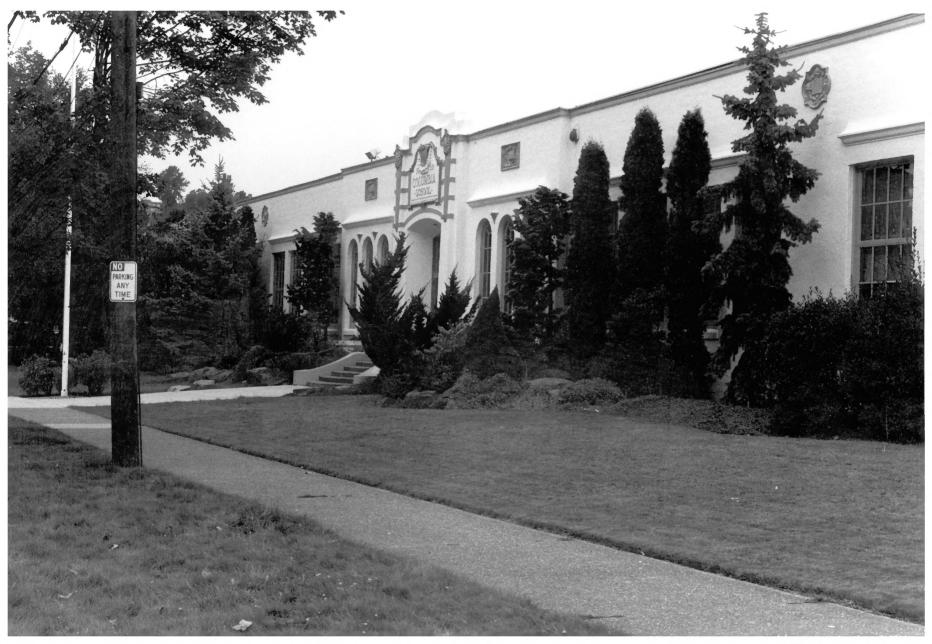

View of main (Ferdinand Street) facade facing northwest. Number 10 of 12

Columbia City Historic District King Co-JUL 2 8 1980 Seattle, WA Spring 1978, OUC Staff Office of Urban Conservation 400 Yesler Bldg., Seattle, WA View to the west from Rainier Avenue South toward Tradewell (Intrusive); Columbia Baptist Church (3518 South Edmunds - Secondary) in left background SFP 8 1980 Number 11 of 12