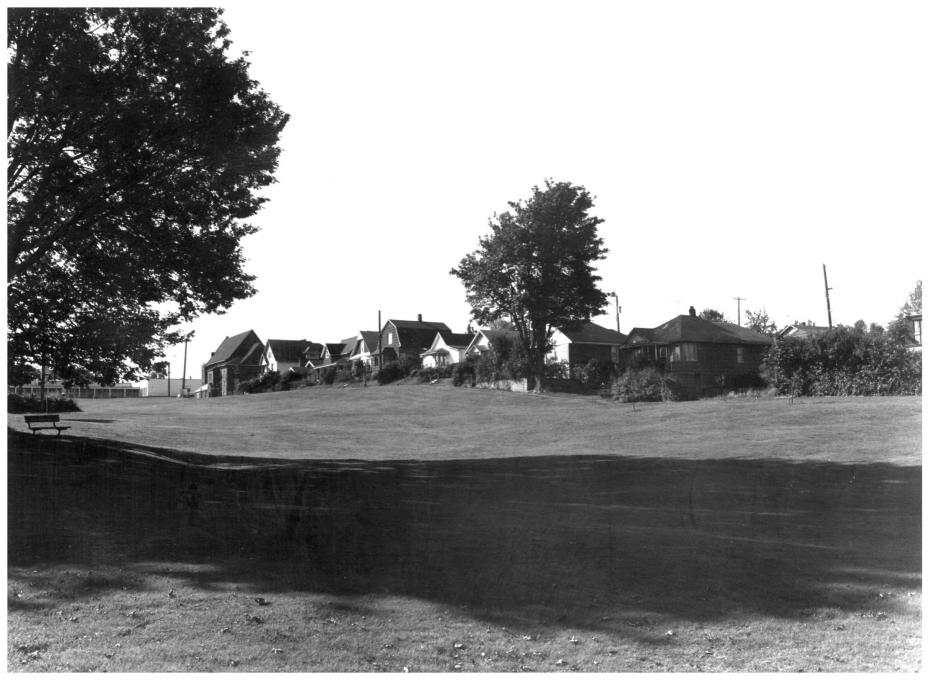

WA

- 1979, David Hansen OAHP, Olympia, WA
- Masonic Lodge (left) and 4820 Rainier Ave. (right), east side of Rainier Ave. north of L. Edmunds St. 4 of 12



Columbia City Historic District King Co. Seattle, WA 0861 8 2 JNF 1979, David Hansen OAHP, Olympia, WA SEP 8 1980 4873 Rainier Ave. looking north from the southeast corner of Rainier Ave. and S. Ferdinand St. 5 of 12



Columbia City Historic District King Co. 0861 8 3 700 Seattle, WA 1979, David Hansen OAHP, Olympia, WA Columbia City Police Station, view to northwest 6 of 12 SFP 8 1980



Seattle Public Library, Columbia Branch (Columbia City Historic District) Seattle, WA King Co . Flo Lentz JUL 2 8 1980 Spring 1978 OAHP, Olympia, WA SEP 8 1980 View northwest of front and south facades

Number 7 of 12





- Park
- Number 8 of 12



- Columbia City Historic District Seattle, WA
- Flo Lentz Spring 1978 OAHP, Olympia, WA

King Co. JUL 2 8 1980

#### SEP 8 1980

- View to the southwest of Columbia Park and houses along 36th Avenue South
- Number 9 of 12



Columbia School Columbia City Historic District Seattle, WA

Spring 1978, OUC Staff Office of Urban Conservation 400 Yesler Bldg., Seattle, WASEP **8** 1980

View of main (Ferdinand Street) facade facing northwest. Number 10 of 12



Columbia City Historic District King Co-JUL 2 8 1980 Seattle, WA Spring 1978, OUC Staff Office of Urban Conservation 400 Yesler Bldg., Seattle, WA View to the west from Rainier Avenue South toward Tradewell (Intrusive); Columbia Baptist Church (3518 South Edmunds - Secondary) in left background SFP 8 1980 Number 11 of 12



Columbia City