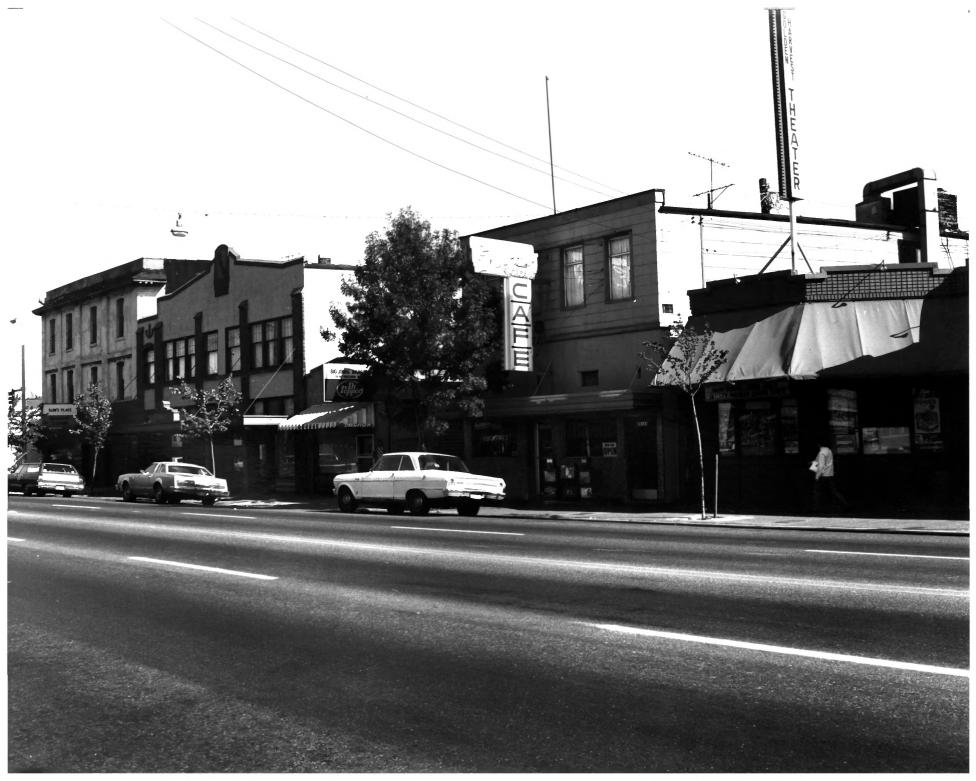

View of main (Ferdinand Street) facade facing northwest. Number 10 of 12

Columbia City Historic District King Co-JUL 2 8 1980 Seattle, WA Spring 1978, OUC Staff Office of Urban Conservation 400 Yesler Bldg., Seattle, WA View to the west from Rainier Avenue South toward Tradewell (Intrusive); Columbia Baptist Church (3518 South Edmunds - Secondary) in left background SFP 8 1980 Number 11 of 12