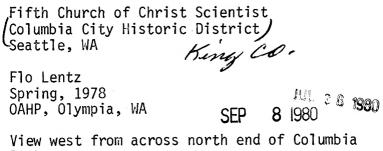

Number 7 of 12

- Park
- Number 8 of 12

- Columbia City Historic District Seattle, WA
- Flo Lentz Spring 1978 OAHP, Olympia, WA

King Co. JUL 2 8 1980

#### SEP 8 1980

- View to the southwest of Columbia Park and houses along 36th Avenue South
- Number 9 of 12

Columbia School Columbia City Historic District Seattle, WA

Spring 1978, OUC Staff Office of Urban Conservation 400 Yesler Bldg., Seattle, WASEP **8** 1980