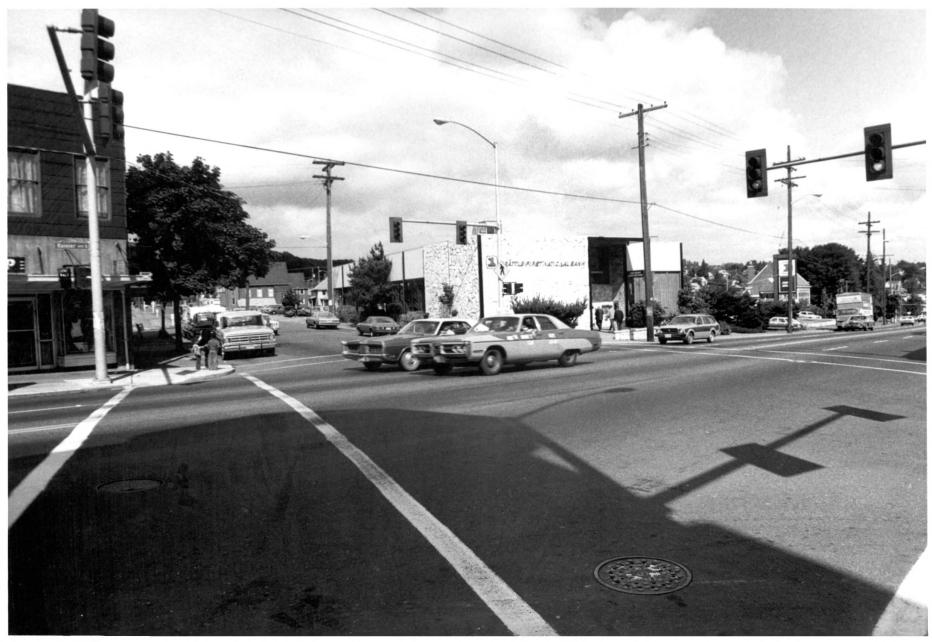

Fast side of Rainier Ave. below S. Ferdinand St. 2 of 12

#### Columbia City Historic District King LO. Seattle, WA

#### 1979, David Hansen OAHP, Olympia, WA SEP 8 1980

East side of Rainier Ave. in vicinity of intersection with S. Edmunds St.

3 of 12