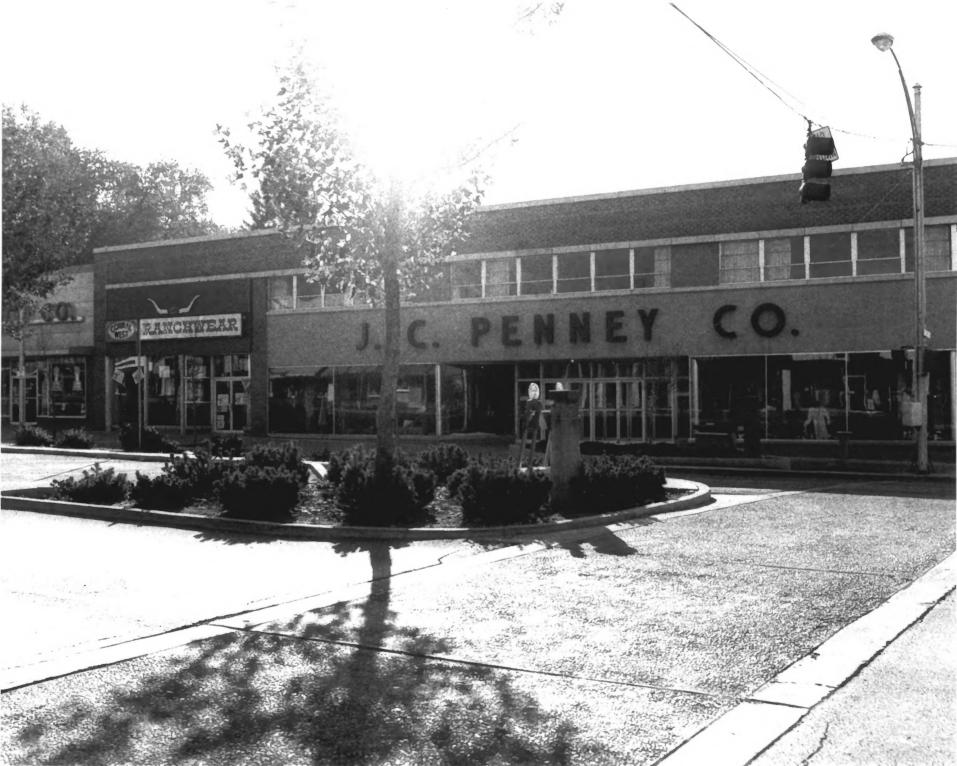

Provo Downtown Historic District Provo, Utah County, Utah Photographer: Rob Welch Date: December, 1979 Negative filed at Utah State Historical Society Southern edge of district boundary between 200 and 300 west looking from south to north.