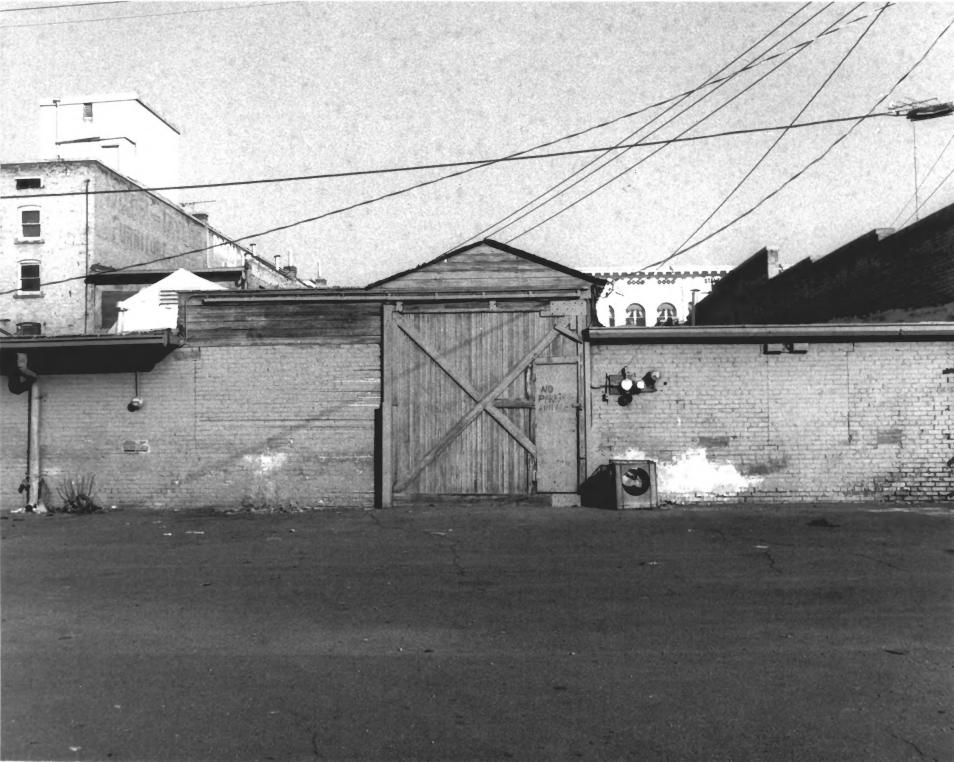

Provo Downtown Historic District Provo, Utah County, Utah Photographer: Rob Welch Date: December, 1979 Negative filed at Utah State Historical Society Southern edge of district boundary between 200 and 300 west looking from east to west.

Provo Downtown Historic District Provo, Utah County, Utah Photographer: Rob Welch Date: December, 1979 Negative filed at Utah State Historical Society

6-20

Southern edge of district boundary between 200 and 300 west looking from southeast to northwest.