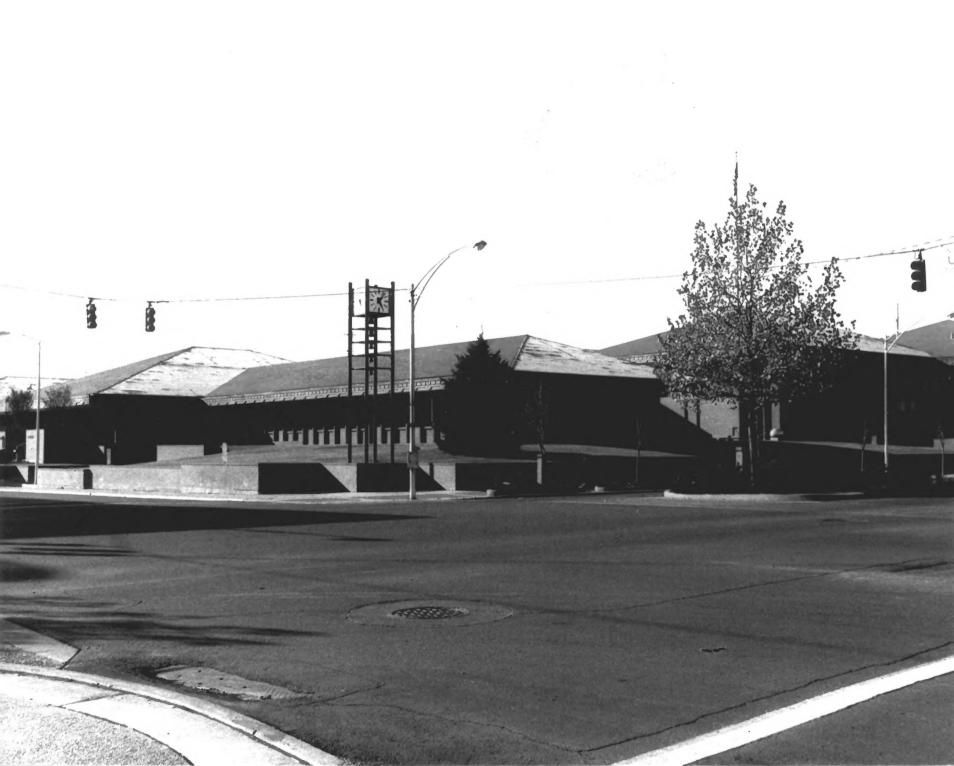

Provo Downtown Historic District Provo, Utah County, Utah Photographer: Rob Welch Date: December, 1979 Negative filed at Utah State Historical Society

Center Street and 100 West looking from northwest to southeast.