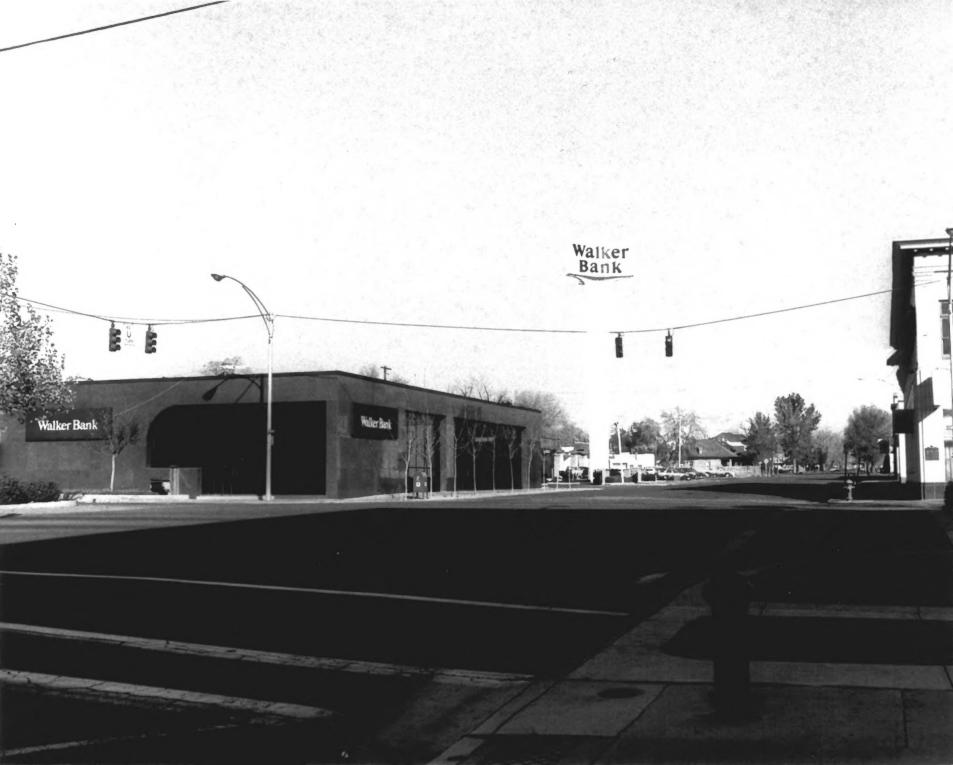

Provo Downtown Historic District 1-20 Provo, Utah County, Utah Photographer: Rob Welch Date: December, 1979 Negative filed at Utah State Historical Society Center Street between University Avenue and 100 West looking from northeast to southwest