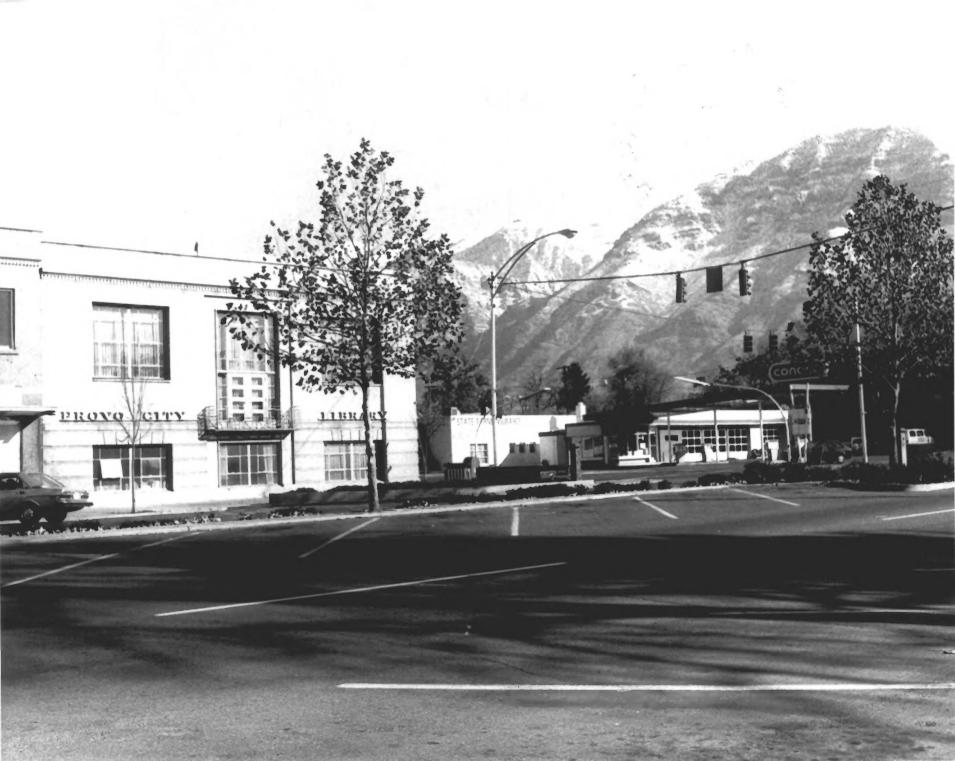

Provo Downtown Historic District Provo, Utah County, Utah Photographer: Rob Welch Date: December, 1979 Negative filed at Utah State Historical Society Eastern edge of district boundary on Center Street with library looking from southwest to northeast