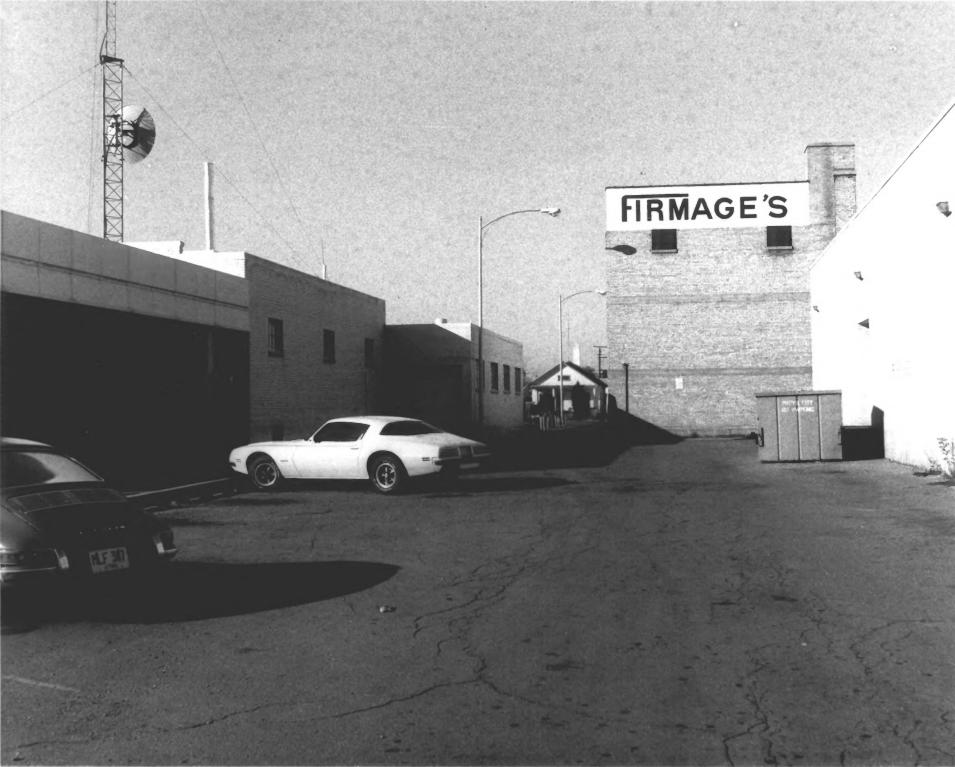

Provo Downtown Historic District Provo, Utah County, Utah Photographer: Rob Welch Date: December, 1979 Negative filed at Utah State Historical Society Southern edge of district boundary near 300 west looking from southeast to northwest.