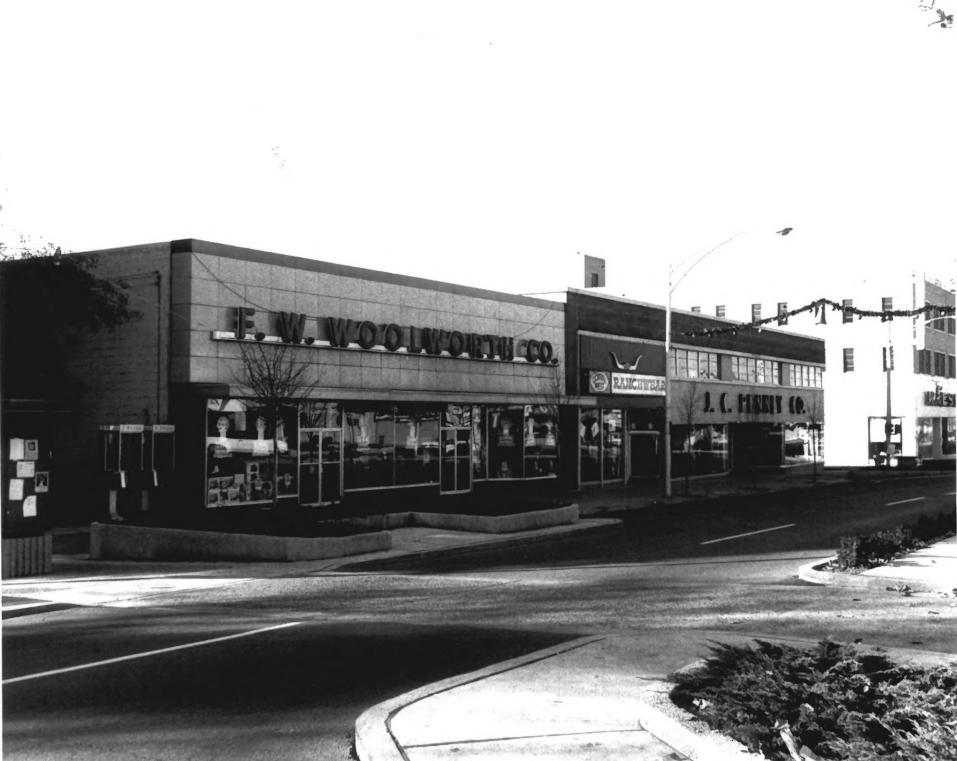

Provo Downtown Historic District Provo, Utah County, Utah Photographer: Rob Welch Date: December, 1979 Negative filed at Utah State Historical Society Southern edge of district boundary between 200 and 300 west looking from east to west.

Provo Downtown Historic District Provo, Utah County, Utah Photographer: Rob Welch Date: December, 1979 Negative filed at Utah State Historical Society

6-20

Southern edge of district boundary between 200 and 300 west looking from southeast to northwest.