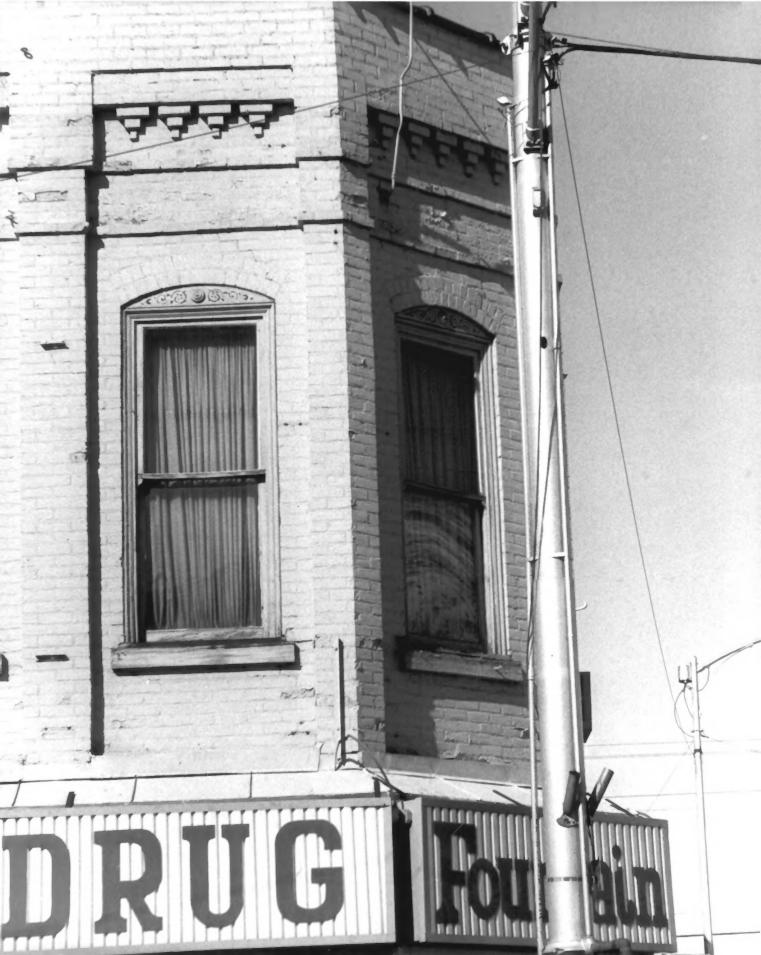

## Provo Downtown Historic District Provo, UT 84601

Hines Building, site 32 104 W Center St, 19 North 100 West St Detail of south facade

R.D. Welch photograph January 1979 Negative filed at Utah State Historical Society