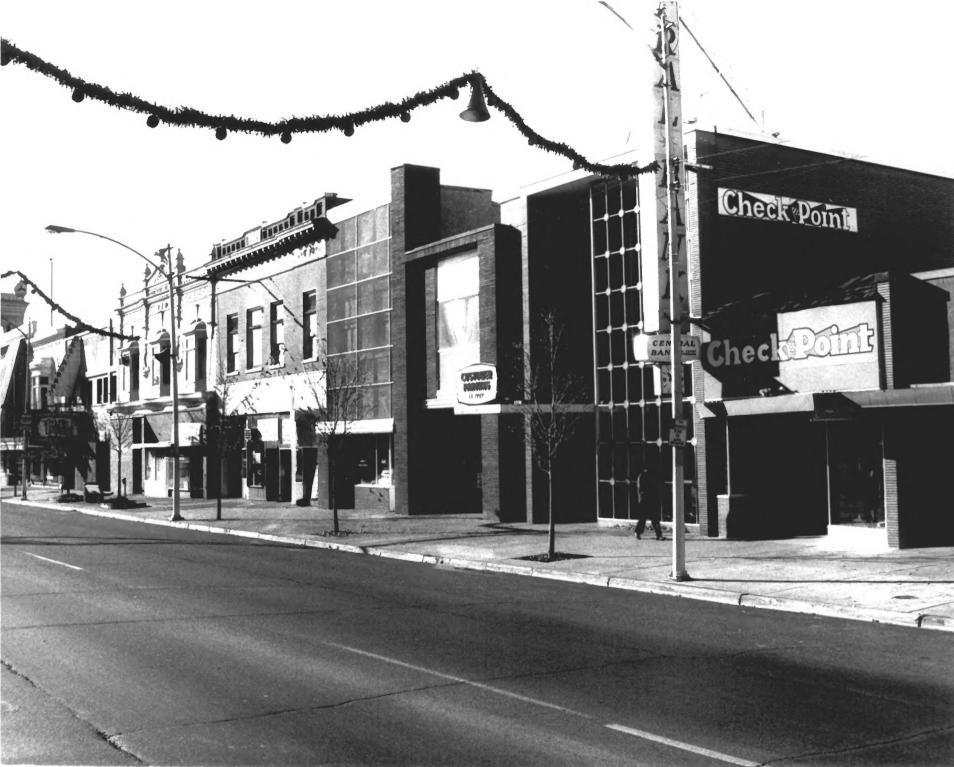

Provo Downtown Historic District Provo, Utah County, Utah Photographer: Rob Welch Date: December, 1979 Negative filed at Utah State Historical Society Southern edge of district boundary between 200 and 300 west looking from east to west.