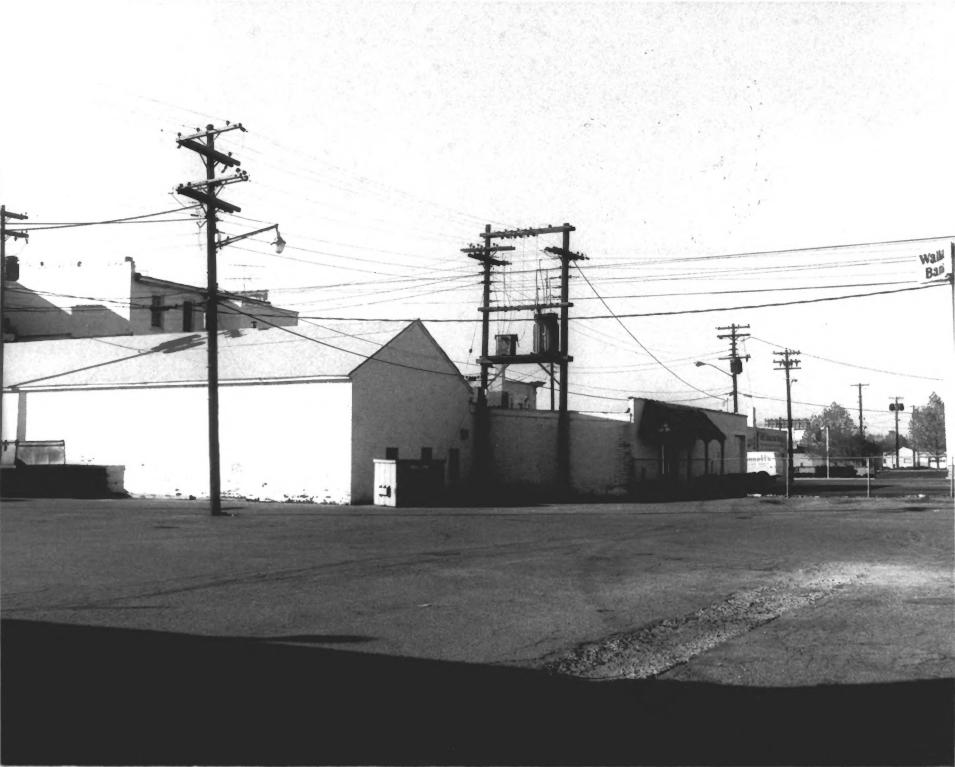

Provo Downtown Historic District Provo, Utah County, Utah Photographer: Rob Welch Date: December, 1979 Negative filed at Utah State Historical Society Southern edge of district boundary between 200 and 300 west looking from east to west.