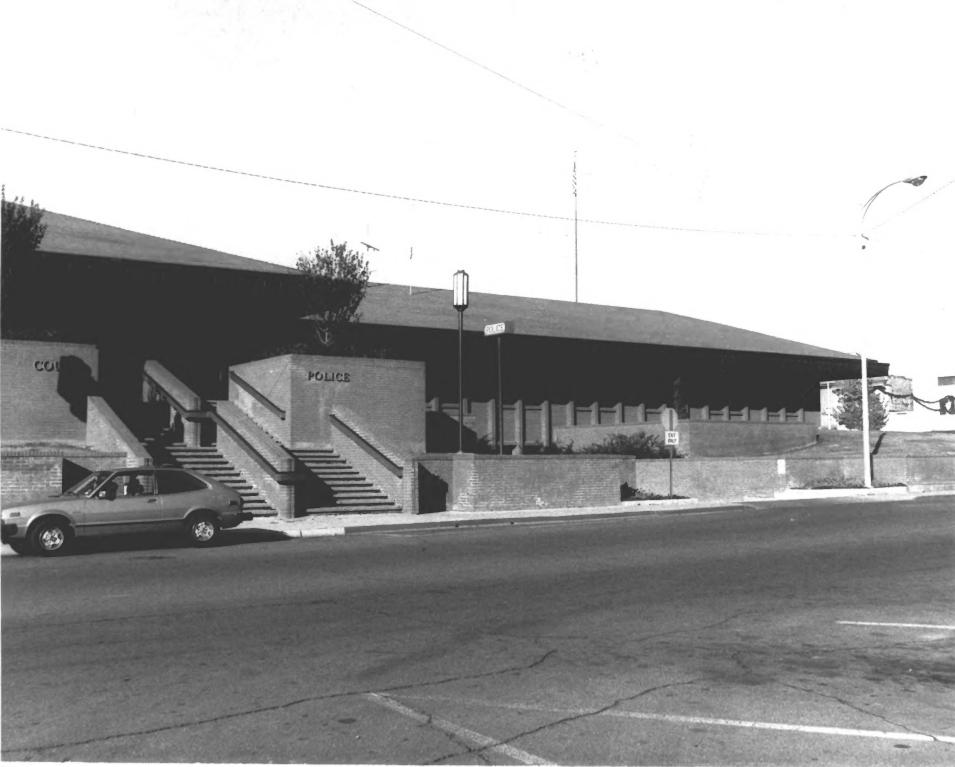

Provo Downtown Historic District Provo, Utah County, Utah Photographer/ Rob Welch Date: December, 1979 Negative filed at Utah State Historical Society Court-Police Station across the street from the western edge of district boundary on 300 west looking from east to west.