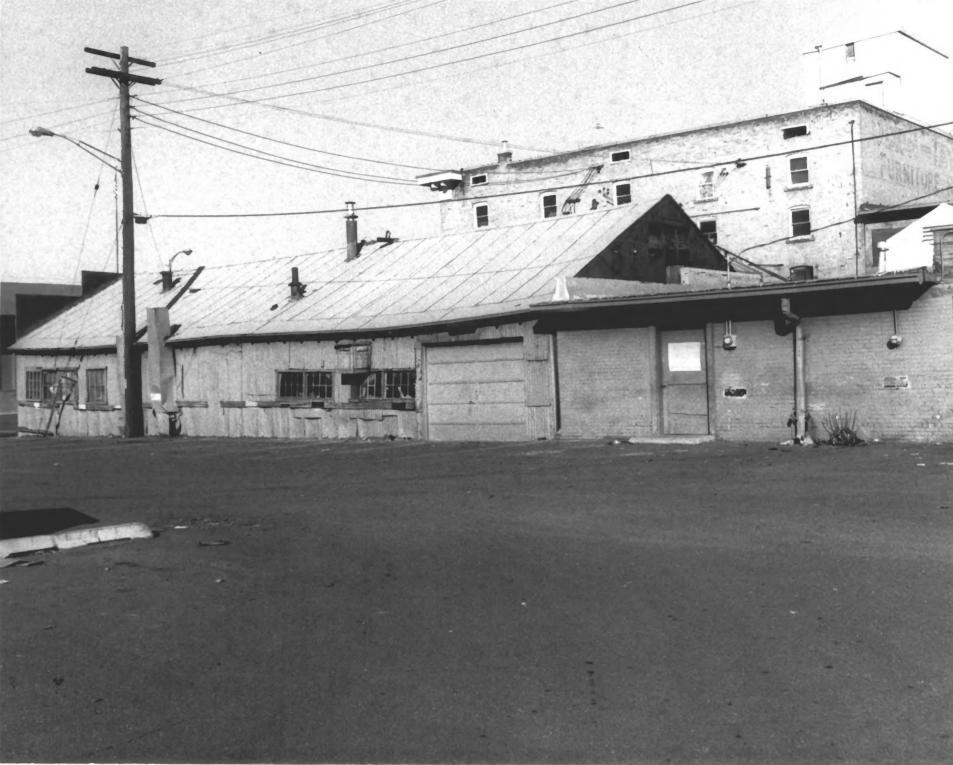

Provo Downtown Historic District Provo, Utah County, Utah Photographer: Rob Welch Date: December, 1979 Negative filed at Utah State Historical Society Southern edge of district boundary between 200 and 300 west looking from south to north.

Provo Downtown Historic District Provo, Utah County, Utah Photographer: Rob Welch Date: December, 1979 Negative filed at Utah State Historical Society Southern edge of district boundary near 300 west looking from southeast to northwest.