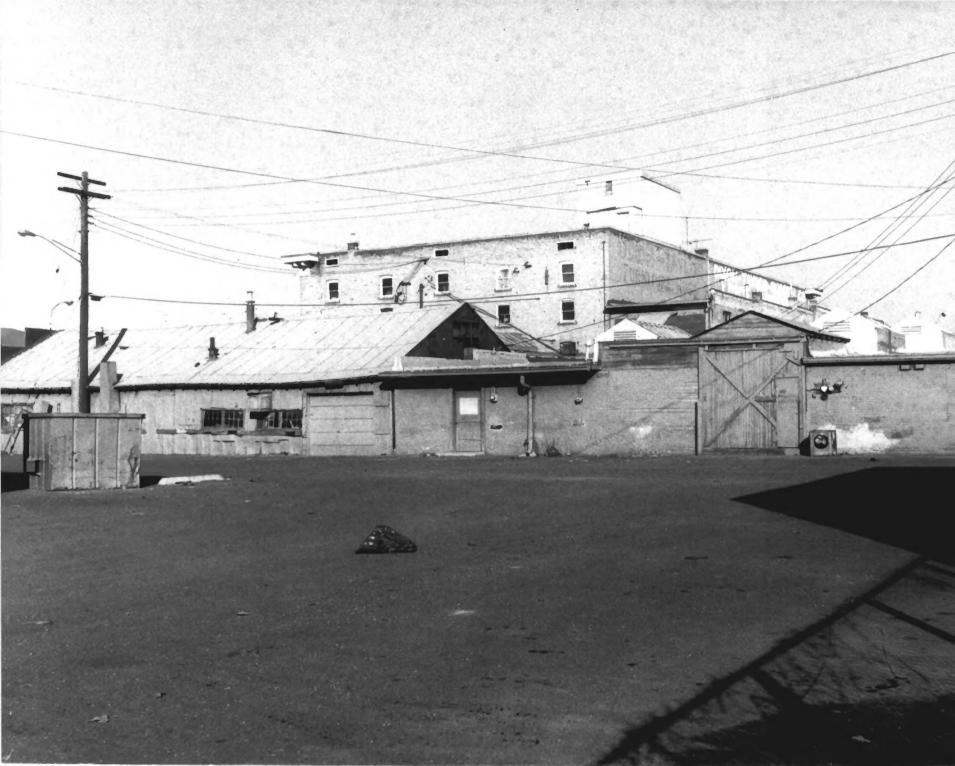

Provo Downtown Historic District Provo, Utah County, Utah Photographer: Rob Welch Date: December, 1979 Negative filed at Utah State Historical Society Southern edge of district boundary between 200 and 300 west looking from east to west.