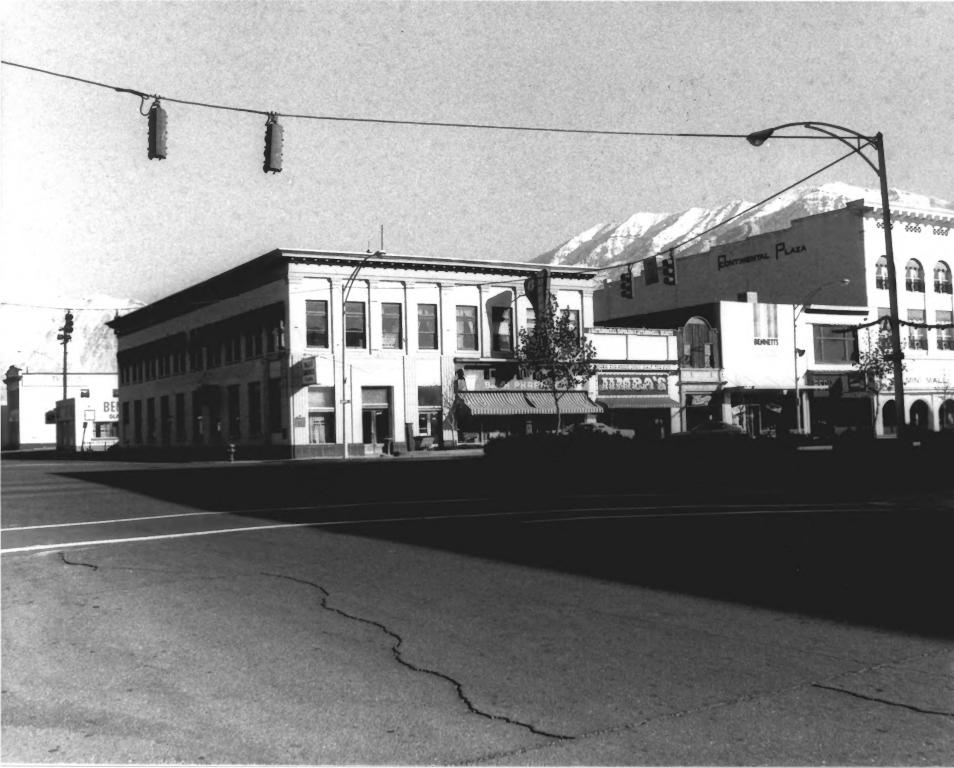

Provo Downtown Historic District Provo, Utah County, Utah Photographer: Rob Welch Date: December, 1979 Negative filed at Utah State Historical Society

Center Street and 100 West looking from northwest to southeast.