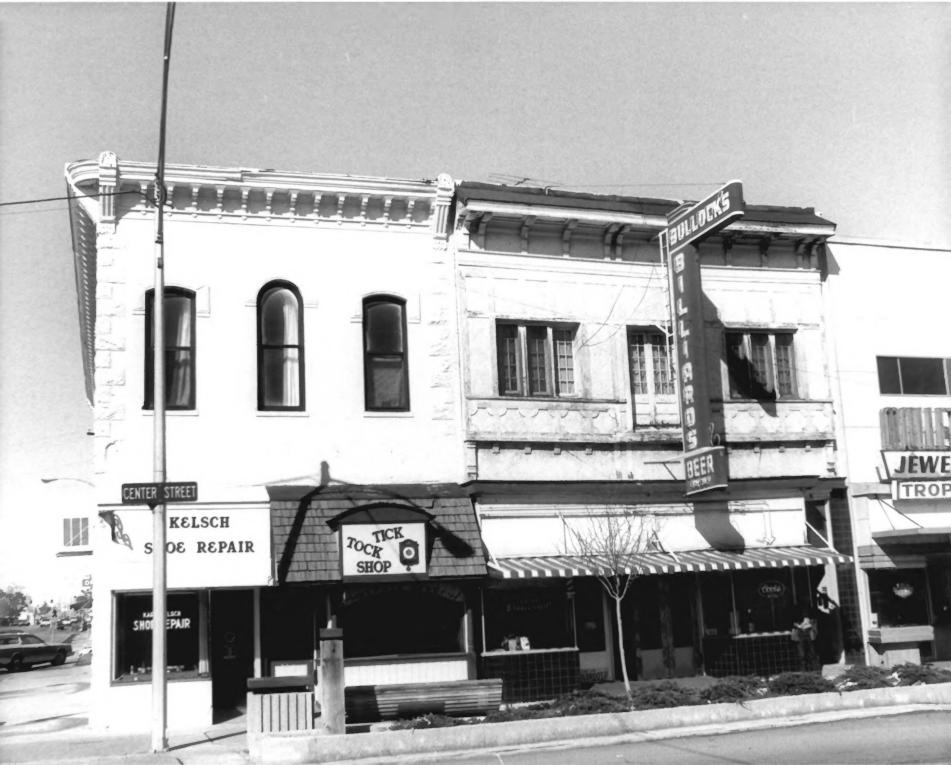

## Provo Downtown Historic District Provo, UT 84601 //tak Ca-

Davis Milinery Bldg, and Bullock's Billiards Sites 45 and 44, south (front) facades Corner Center St and 200 West St

R.D. Welch photograph January 1979 Negative filed at Utah State Historical Society 4//42