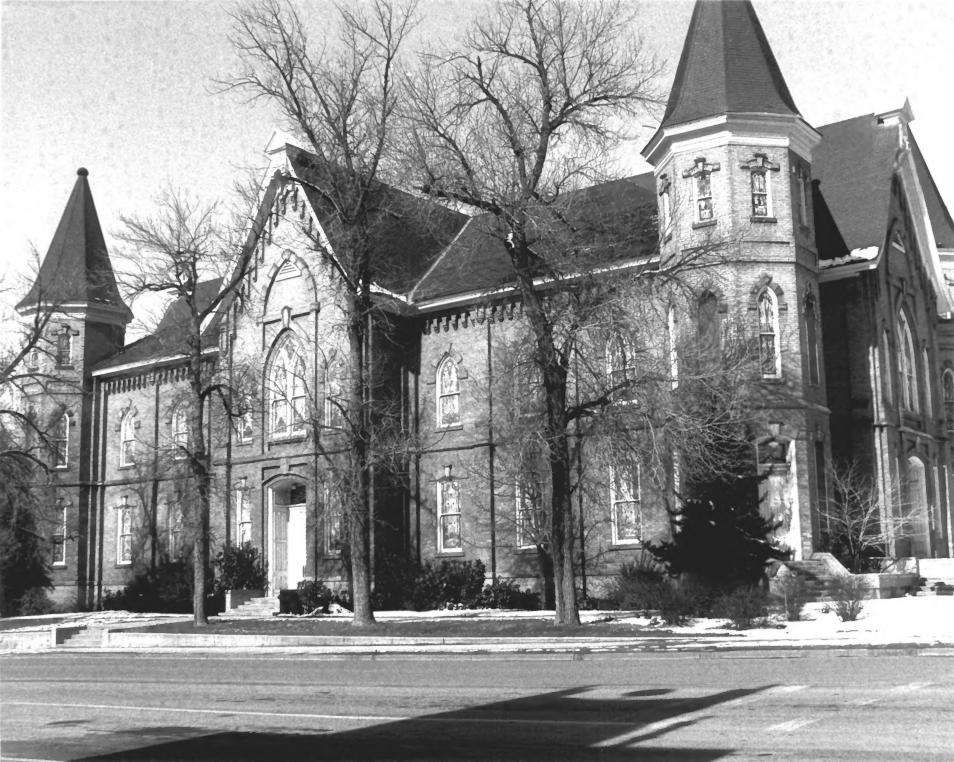

Provo Downtown Historic District Provo, Utah 84601 (Itah Co.

Provo Tabernacle, Site 79 50 South University Avenue South facade

R.D. Welch photograph January, 1979 Negative filed at Utah State Historical Society January, 1979