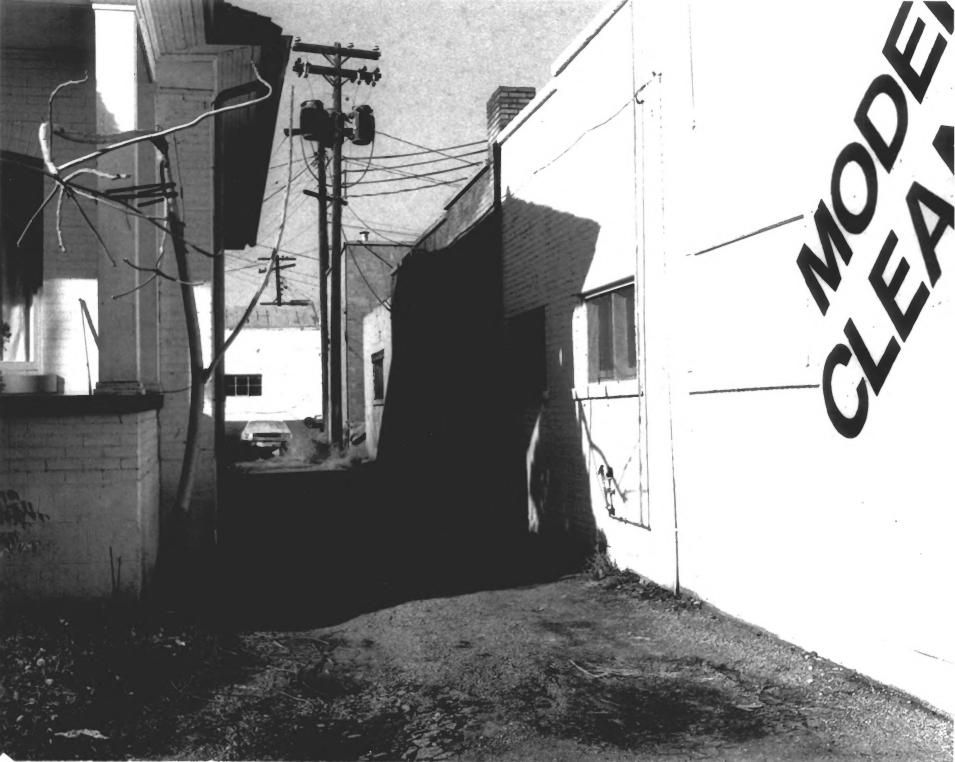

Provo Downtown Historic District Provo, Utah County, Utah Photographer: Rob Welch Date: December, 1979 Negative filed at Utah State Historical Society Southern edge of district boundary between 100 and 200 west looking from east to west.

3 - 20

Provo Downtown Historic District Provo, Utah County, Utah Photographer: Rob Welch Date: December, 1979 Negative filed at Utah State Historical Society Southern edge of district boundary between 100 and 200 west looking from east to west.