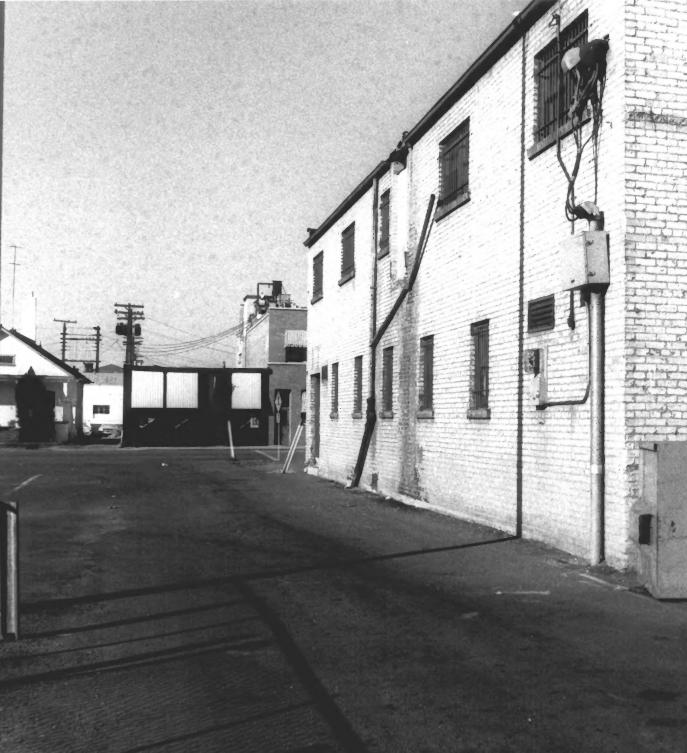

8/42

Provo Downtown Historic District Provo, Utah County, Utah Photographer: Rob Welch Date: December, 1979 Negative filed at Utah State Historical Society Western edge of district boundary looking from south to north up 300 west at the southwestern corner of the district.