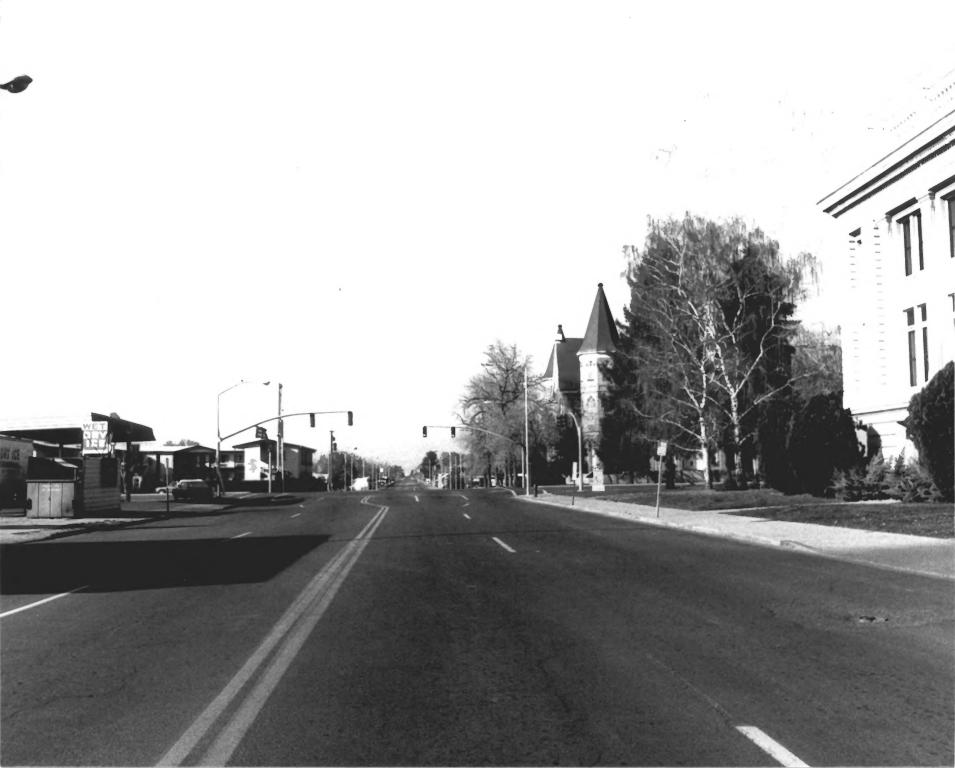

Provo Downtown Historic District 1-20 Provo, Utah County, Utah Photographer: Rob Welch Date: December, 1979 Negative filed at Utah State Historical Society Center Street between University Avenue and 100 West looking from northeast to southwest