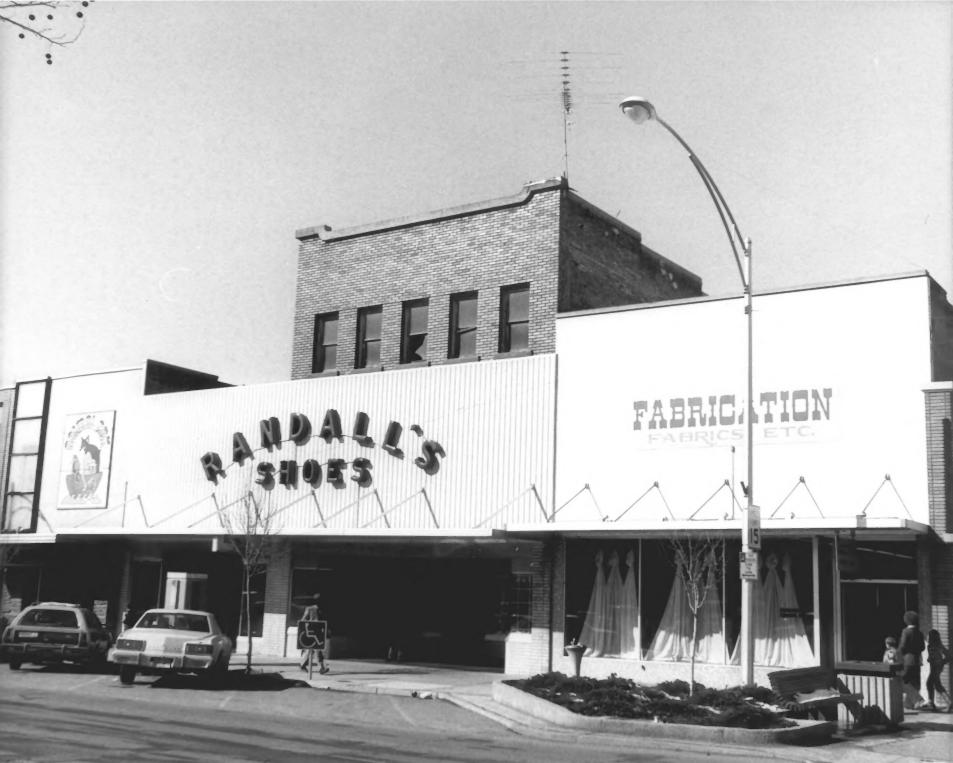

Provo Downtown Historic District 1-20 Provo, Utah County, Utah Photographer: Rob Welch Date: December, 1979 Negative filed at Utah State Historical Society Center Street between University Avenue and 100 West looking from northeast to southwest