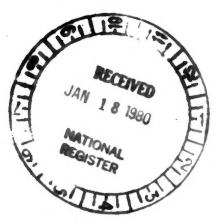

Provo Downtown Historic District Provo, Utah County, Utah Photographer: Rob Welch Date: December, 1979 Negative filed at Utah State Historical Society Southern edge of district boundary on 100 south between 100 east and University Street looking from east to west. MAY