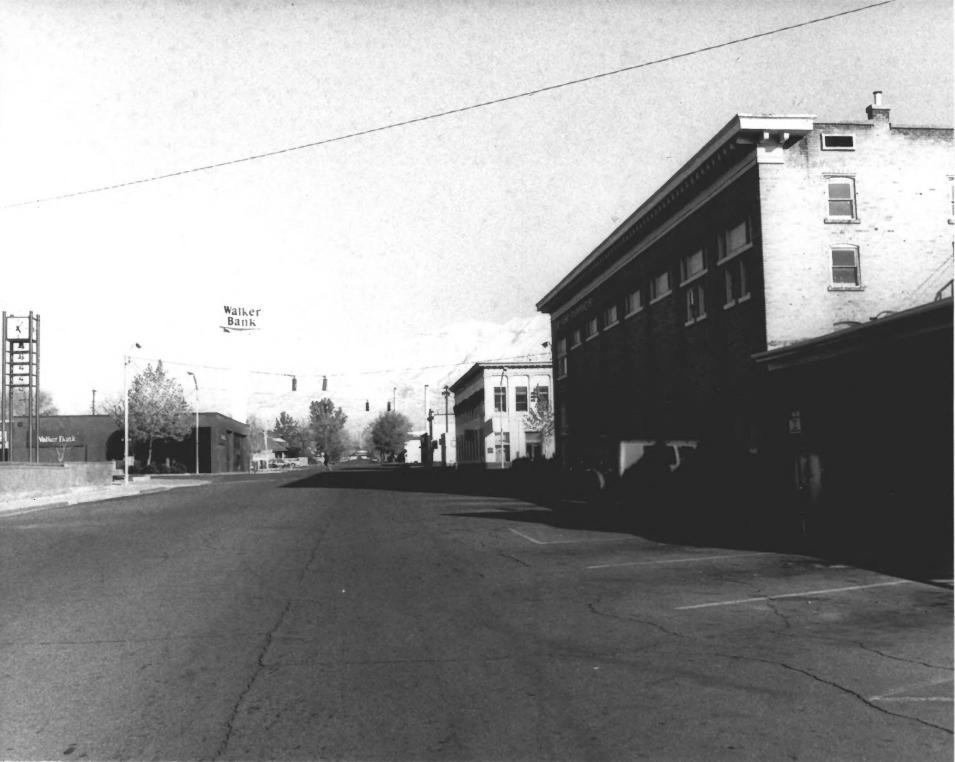

Provo Downtown Historic District 1-20 Provo, Utah County, Utah Photographer: Rob Welch Date: December, 1979 Negative filed at Utah State Historical Society Center Street between University Avenue and 100 West looking from northeast to southwest