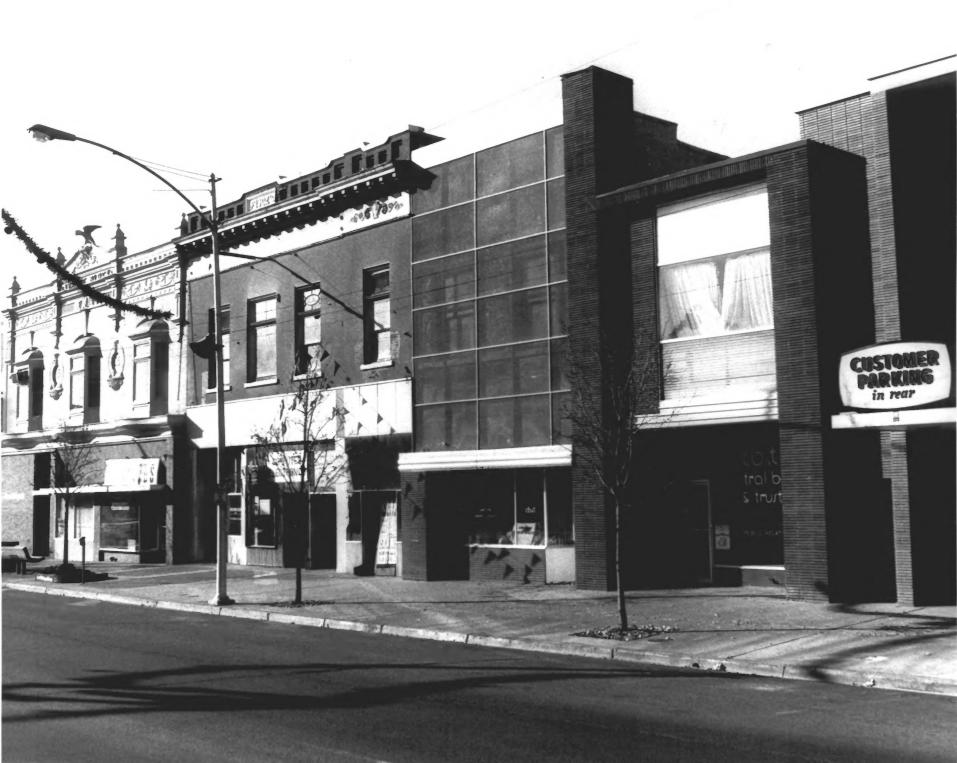

Provo Downtown Historic District Provo, Utah County, Utah Photographer: Rob Welch Date: December, 1979 Negative filed at Utah State Historical Society Southern edge of district boundary between 100 and 200 west looking from east to west.

3 - 20

Provo Downtown Historic District Provo, Utah County, Utah Photographer: Rob Welch Date: December, 1979 Negative filed at Utah State Historical Society Southern edge of district boundary between 100 and 200 west looking from east to west.