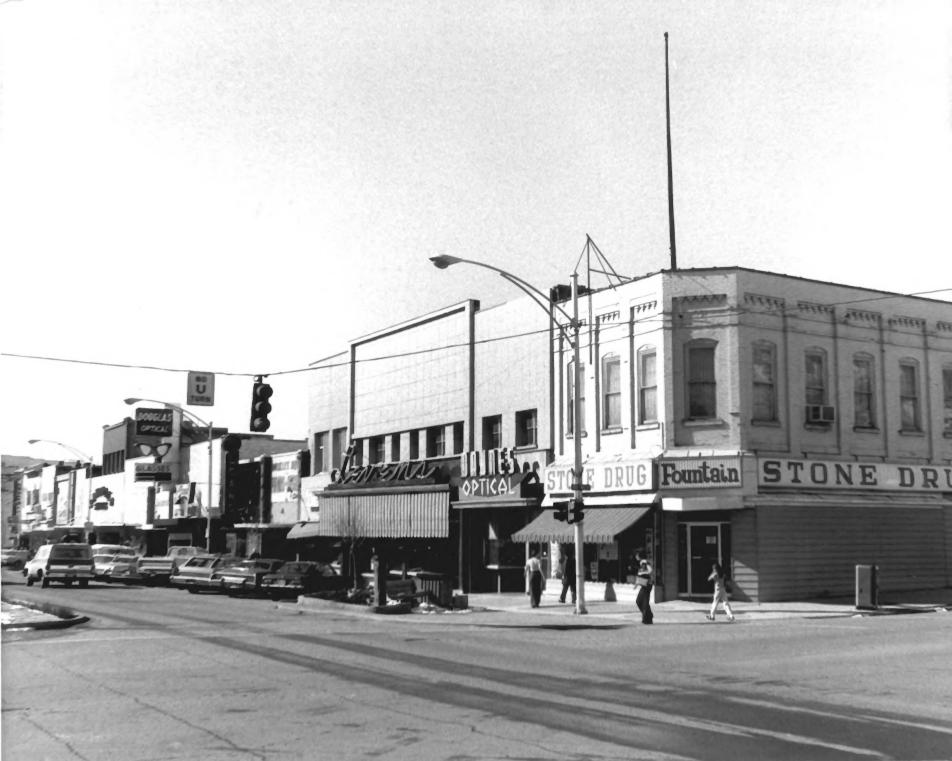

# Provo Downtown Historic District Provo, Utah 84601 / tah Co.

North side of Center Street Between University Ave. and 100 East St. Sites 8-1

Provo Downtown Historic District Provo, Utah County, Utah Photographer: Rob Welch Date: December, 1979 Negative filed at Utah State Historical Society West side of University Avenue north of Center Street looking from northeast to southwest.

16-20

Provo Downtown Historic District Provo, Utah County, Utah Photographer: Rob Welch Date: December, 1979 Negative filed at Utah State Historical Society West side of University Avenue north of Center Street looking from northeast to southwest.