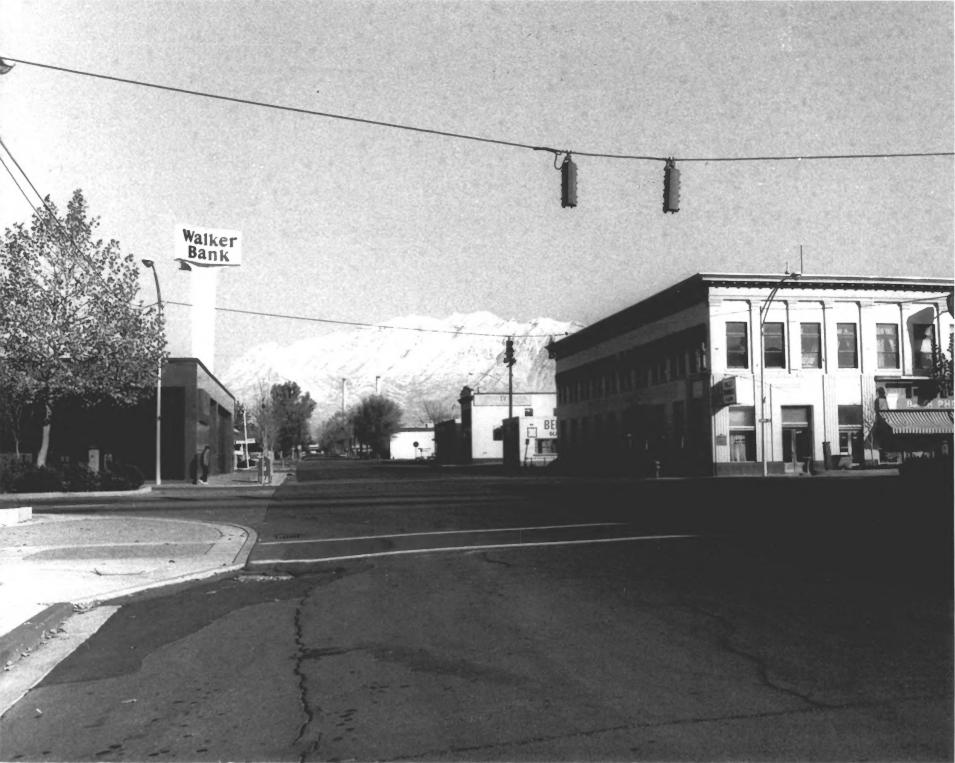

Provo Downtown Historic District 1-20 Provo, Utah County, Utah Photographer: Rob Welch Date: December, 1979 Negative filed at Utah State Historical Society Center Street between University Avenue and 100 West looking from northeast to southwest