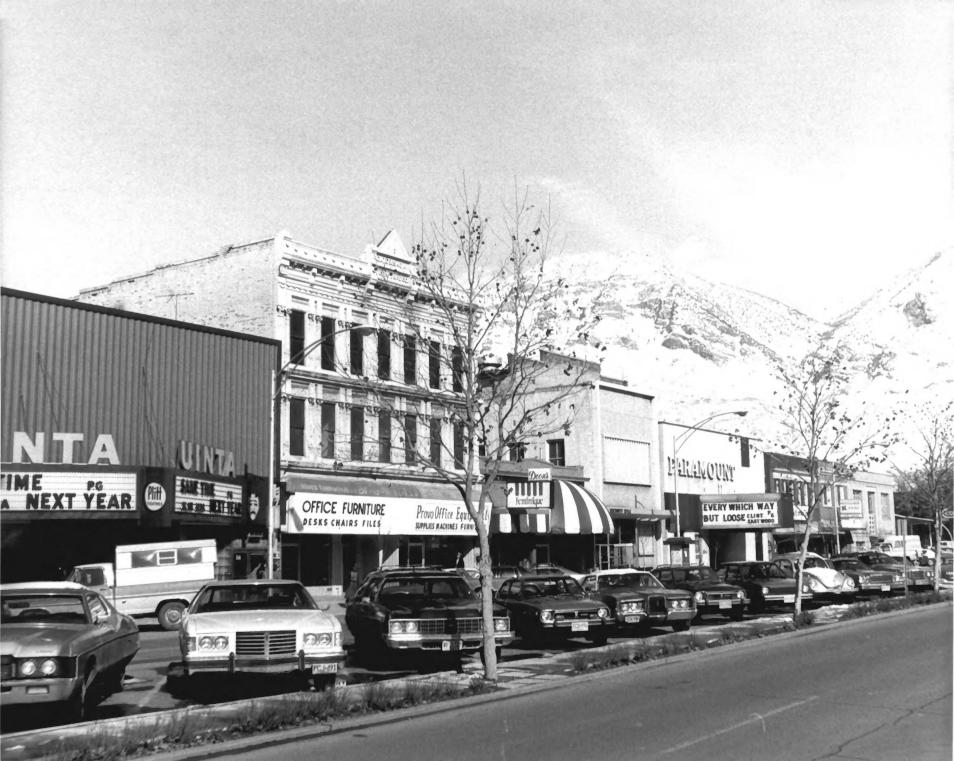

Provo Downtown Historic District 1-20 Provo, Utah County, Utah Photographer: Rob Welch Date: December, 1979 Negative filed at Utah State Historical Society Center Street between University Avenue and 100 West looking from northeast to southwest