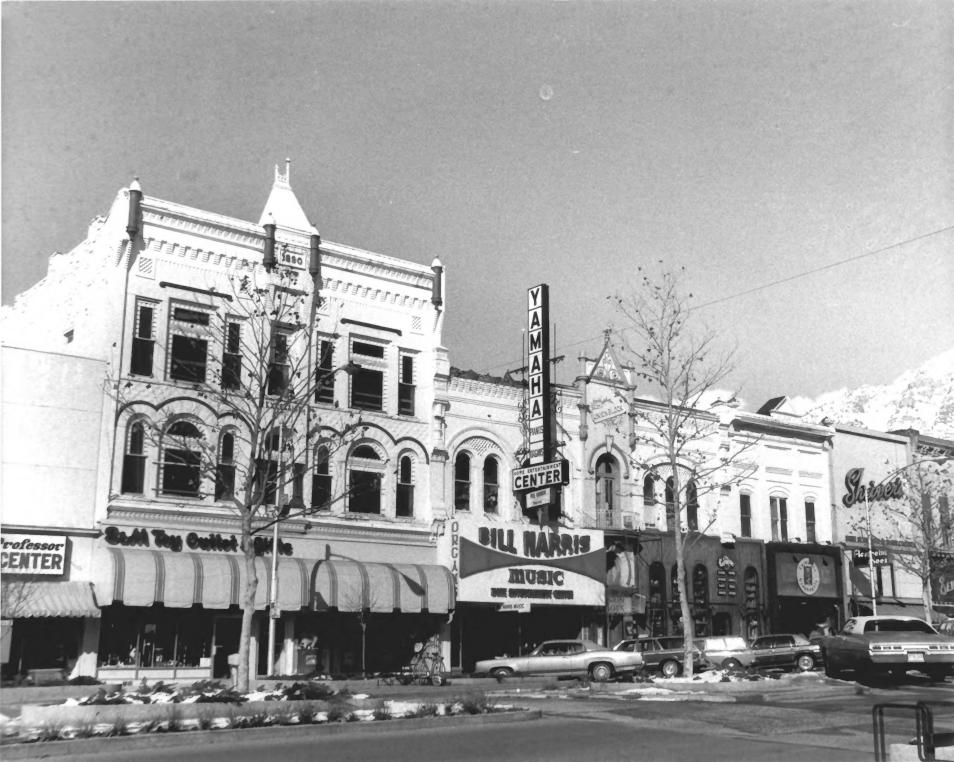

# Provo Downtown Historic District Provo, UT 84601

North side of Center Street Looking east from Site 53 Taylor Bros. Bldg (site 52) left center of photo

R.D. Welch photograph **10 SEP 1979** January 1979 Negative filed at Utah State HIstorical 17/3