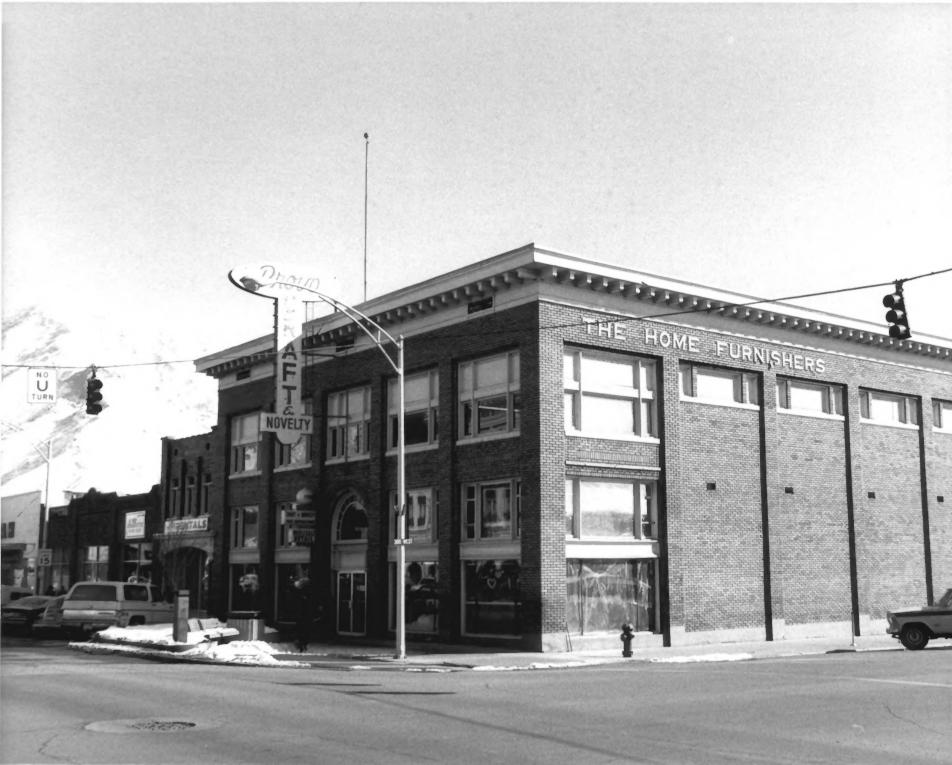

Provo Downtown Historic District Provo, Utah County, Utah Photographer: Rob Welch Date: December, 1979 Negative filed at Utah State Historical Society Northern edge of district boundary between 200 and 300 west looking from northeast to southwest.