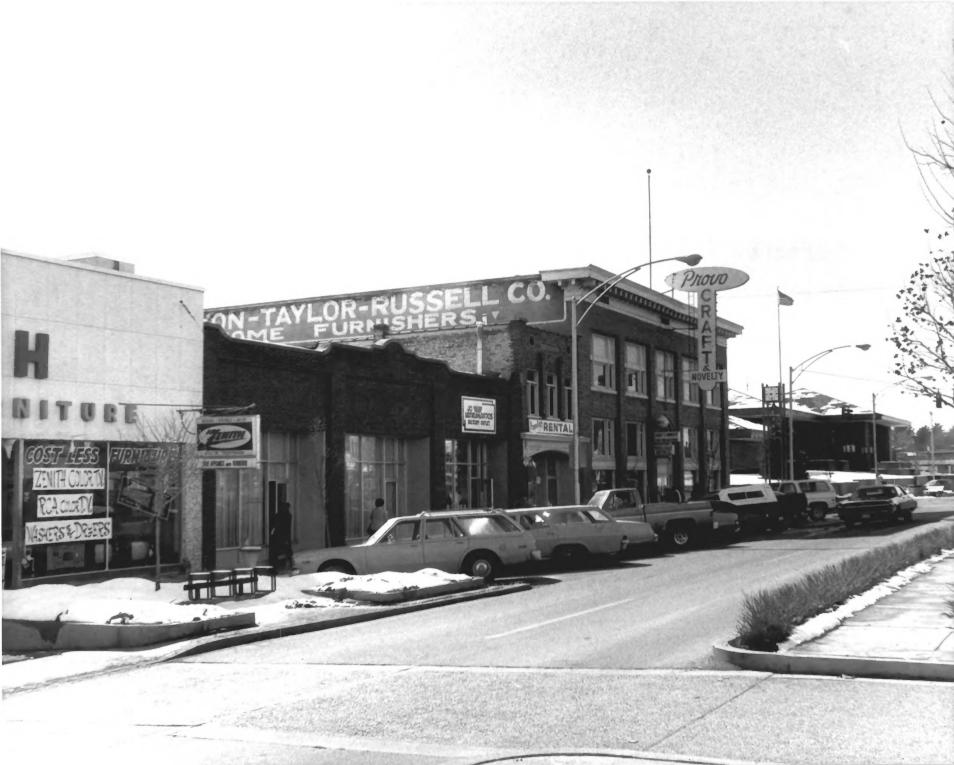

Provo Downtown Historic District Provo, UT 84601 Utah co.

North side of center st Between 200 West St and 100 West St Sites 40, 39, 38

R.D. Welch photograph 10 SEP 1979 January 1979 Negative filed at Utah State Historical Society 18