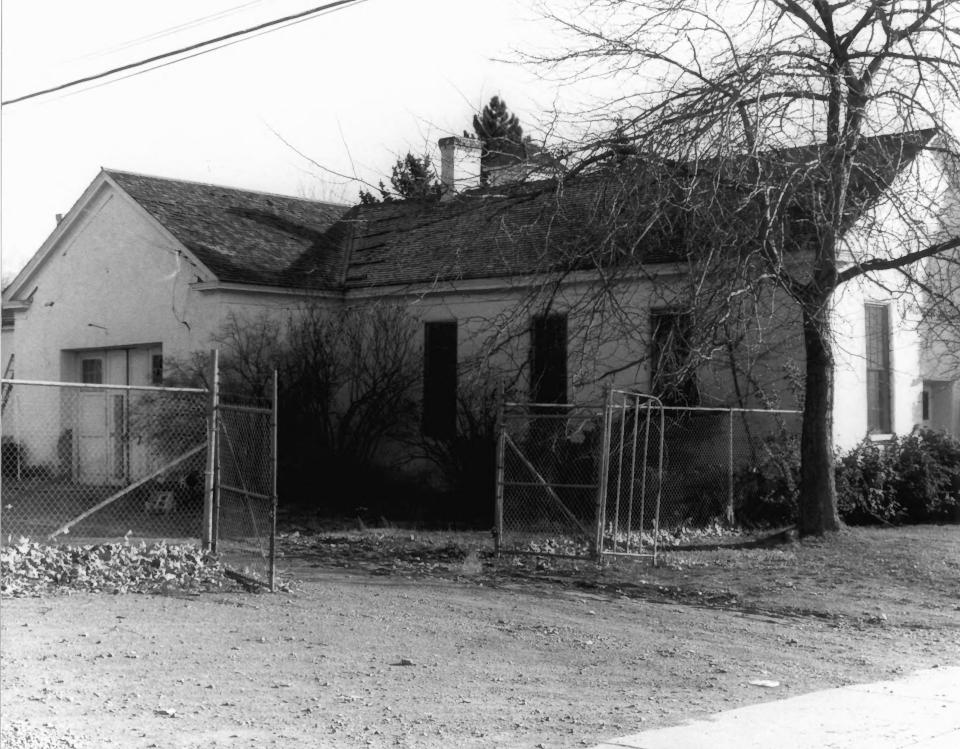

JAN 2 3 1980

View of North side looking from northwest to southeast

FEB 2 0 1980

Pleasant Grove School
Pleasant Grove, Utah County, Utah
Photographer: Kent Powell
Date: December 1979

Negative filed at Utah State Historical Society FEB 2 0 1980 JAN 23 1980