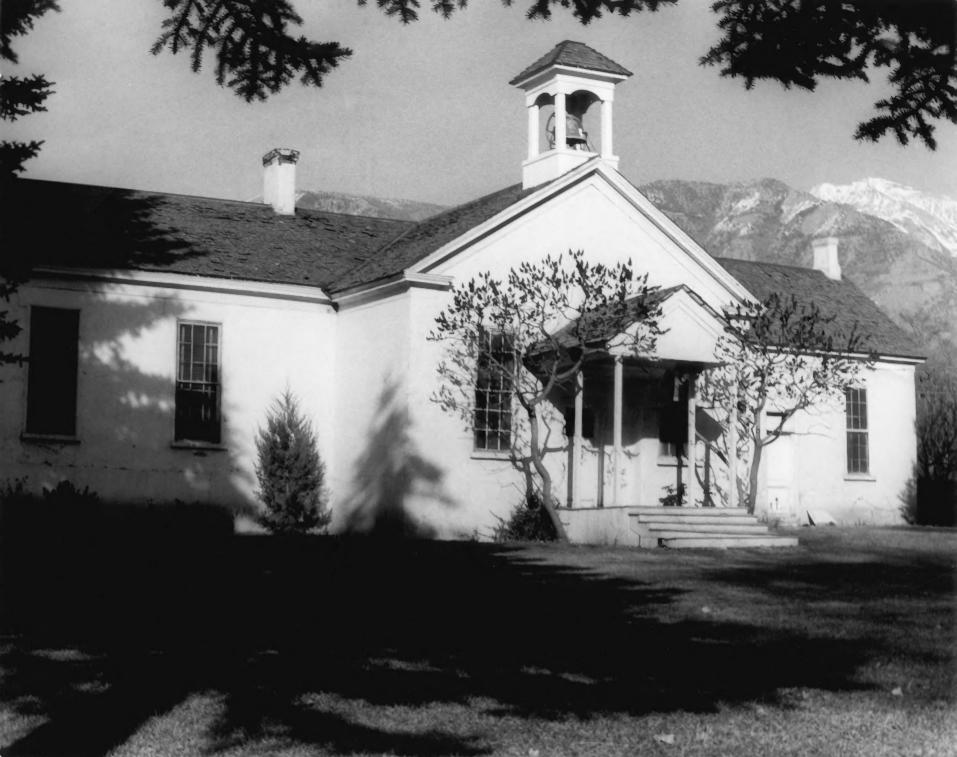

Date: December 1979

Negative filed at Utah State Historical

Negative filed at ou

tate Historical FEB 2 0 1980

View of South side looking from wouthwest to northeast JAN 23 1980

Pleasant Grove School Pleasant Grove, Utah County, Utah Photographer: Kent Powell Date: December 1979 Negative filed at Utah State Historical Society JAN 23 1980