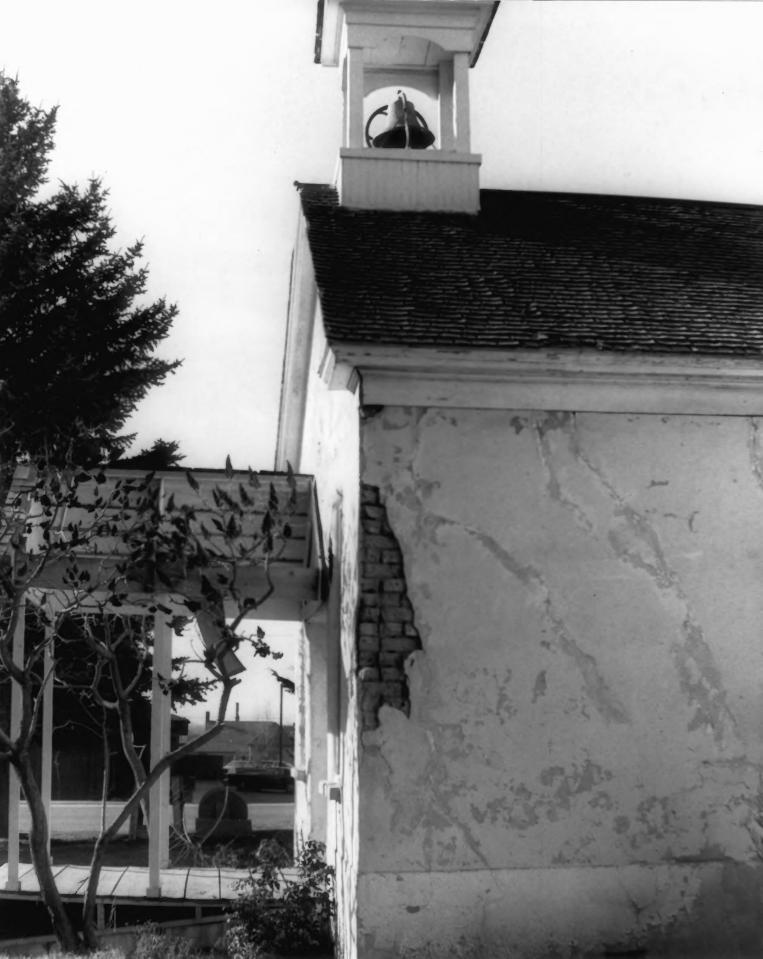

View of middle section with bell tower showing exposed adobe looking from east to west