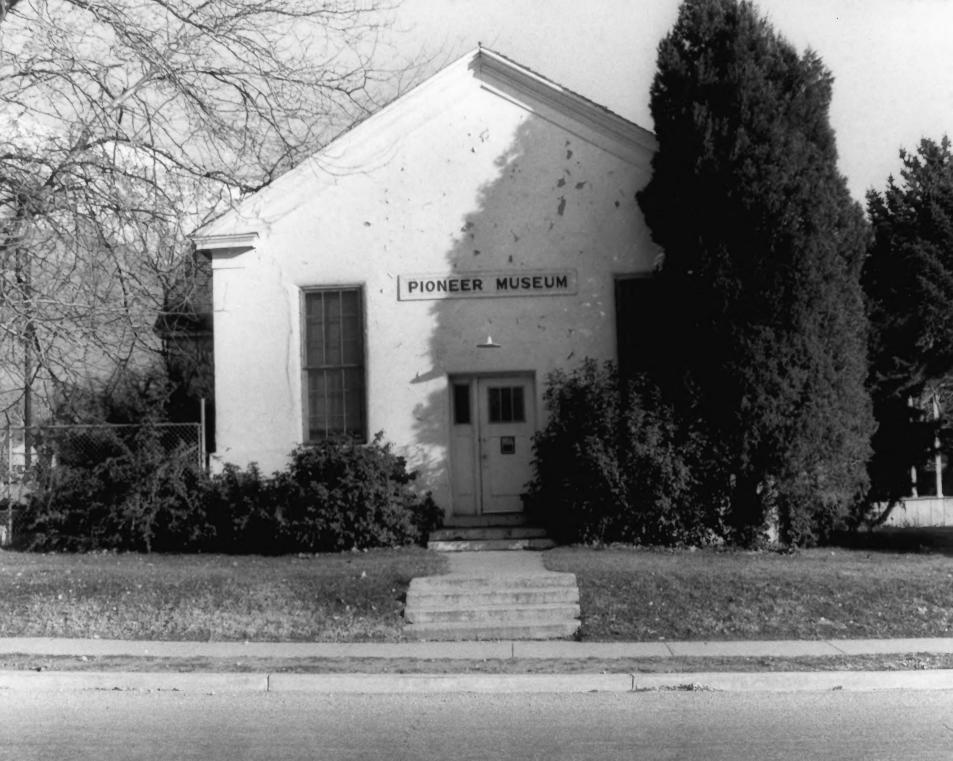

View of west side looking from west to east

FEB 2 0 1980

Pleasant Grove School
Pleasant Grove, Utah County, Utah
Photographer: Kent Powell
Date: December 1979
Negative filed at Utah State Historical
Society