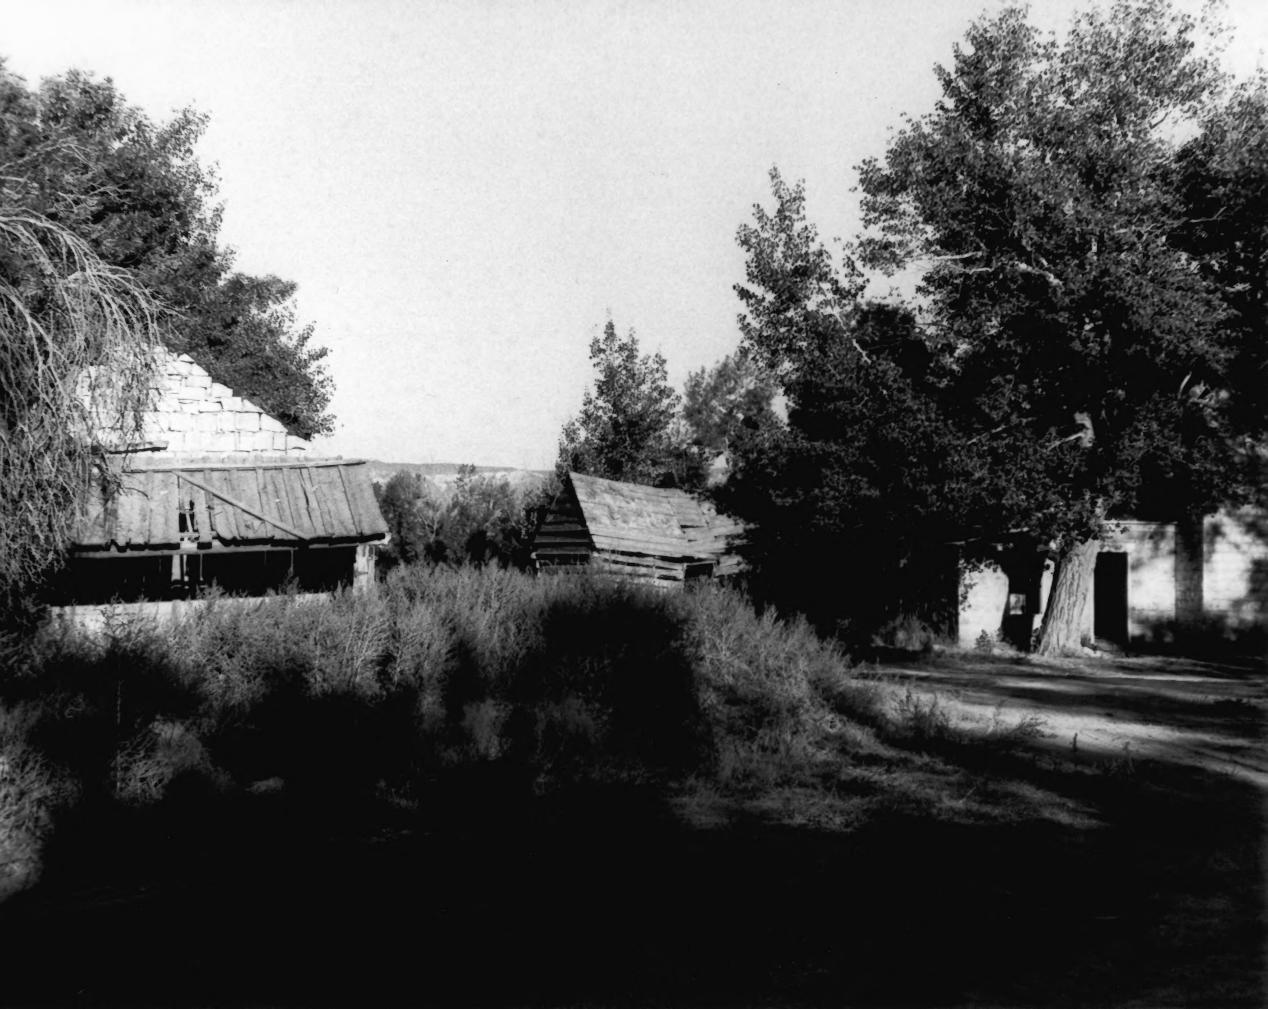

JAN 9 1980

Barn view from north

Tom Carter Photographer August 1979 EB 1 9 1980

Negative filed at Utah State Historical Society

Crawforth Farmstead
Spring City, Sanpete County, UT

View from east Carriage house, granary, farmhouse Tom Carter photographer August 1979 Negative filed at Utah State Historical Society