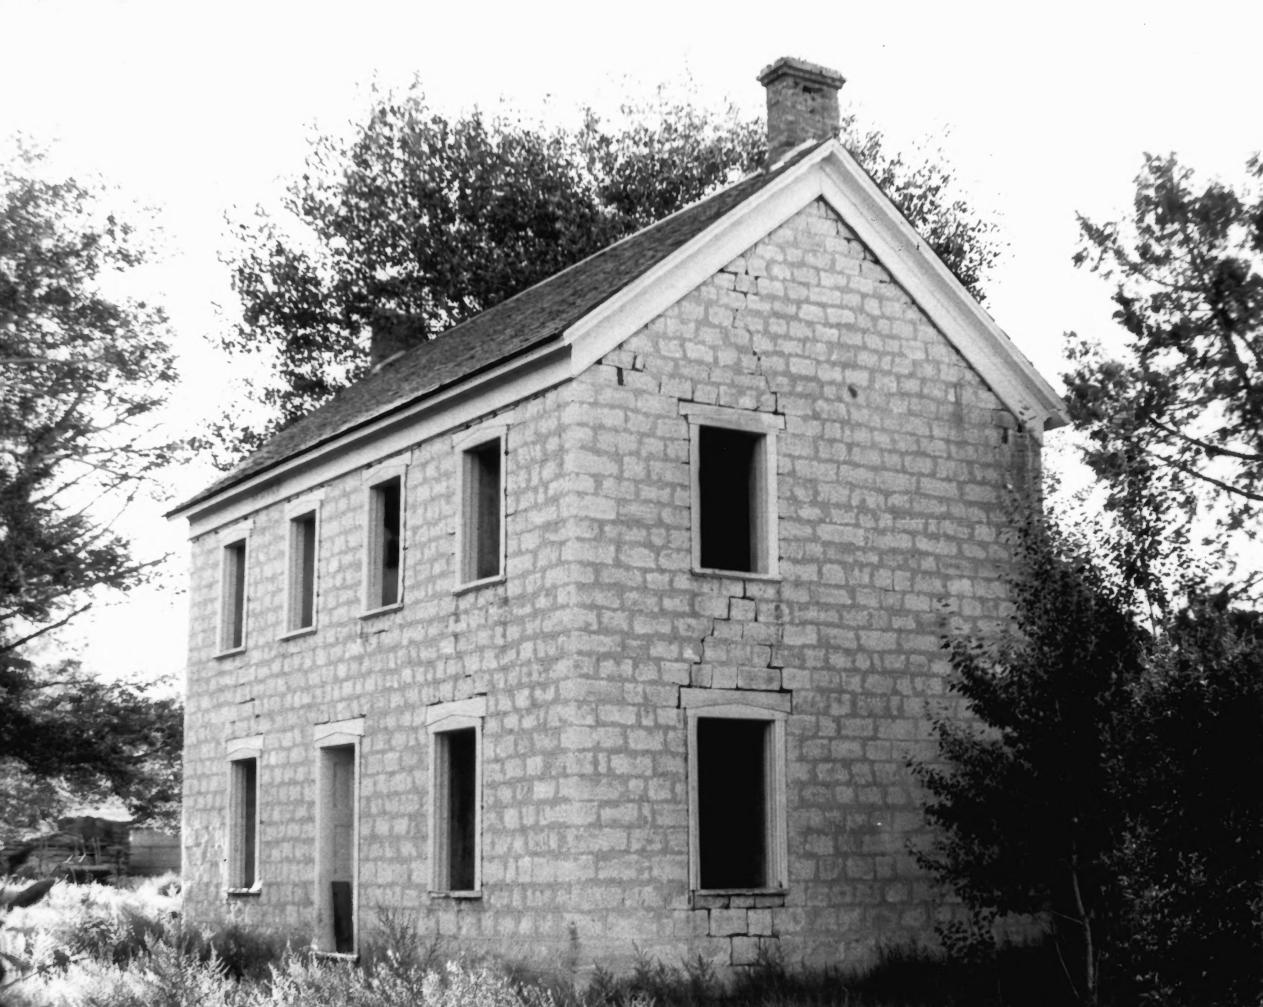

View from northwest

Tom Carter photographer
August 1979
Negative filed at UT State Historical
Society

Crawforth Farmstead
Spring City, Sanpete Co, UT
JAN 9 1980

Carriage house, view from north

Tom Carter Photographer August 1979 Negative filed at Utah State Historical Society