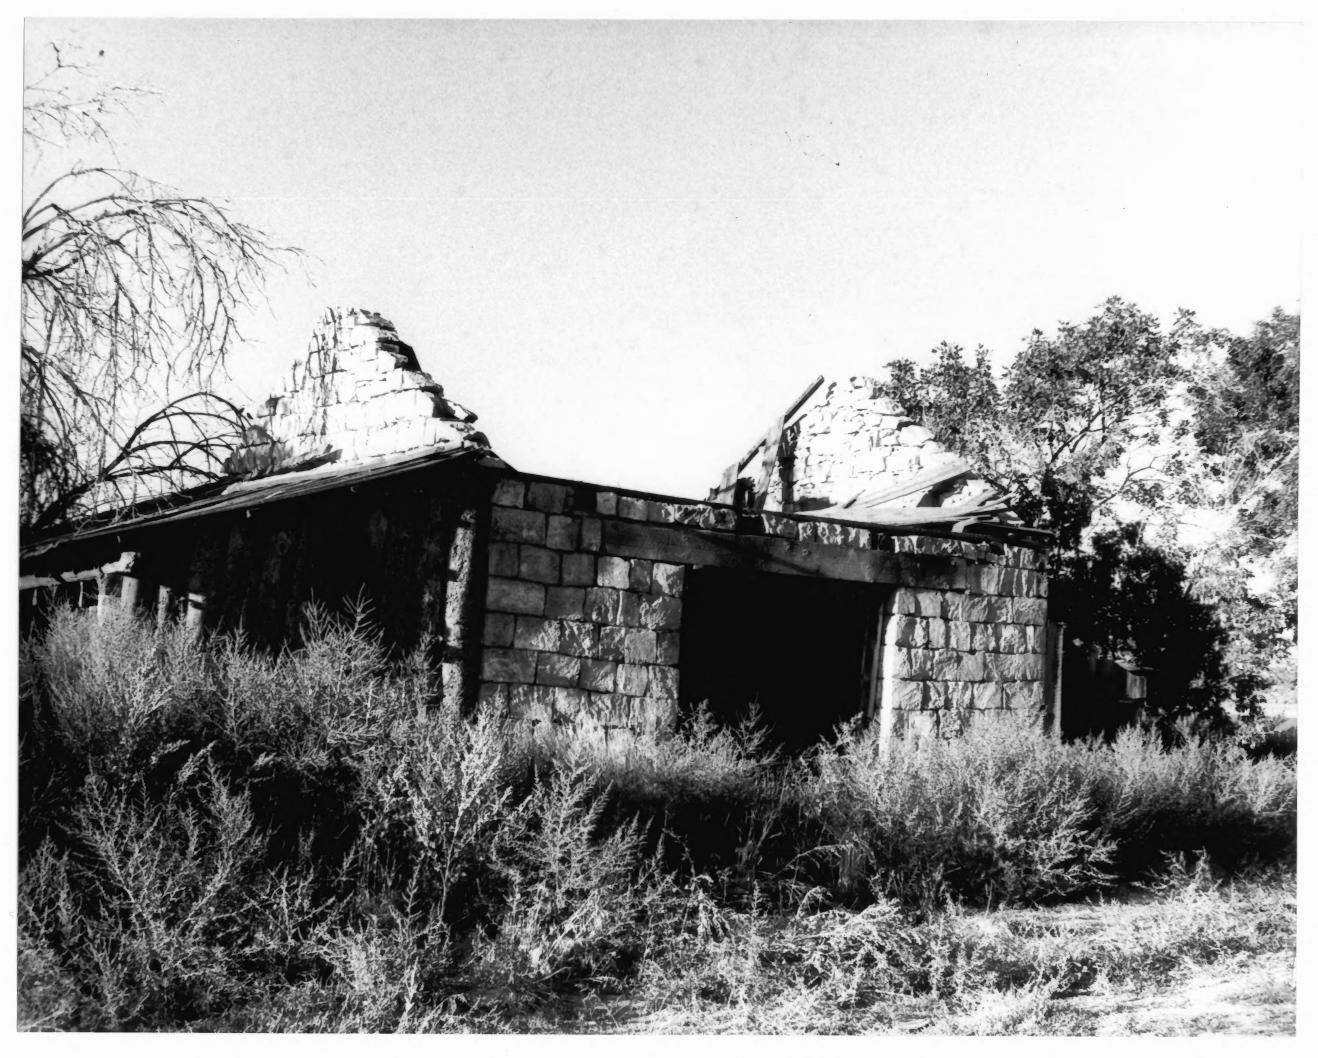

FEB | 9 | 1980

Crawforth Farmstead
Spring City, Sanpete Co, UT

Granary, view from east

JAN 9 1980

Tom Carter Photographer August 1979 Negative filed at Utah State Historical Society

FEB | 9 | 1980

Crawforth Farmstead
Spring City, Sanpete Co, UT