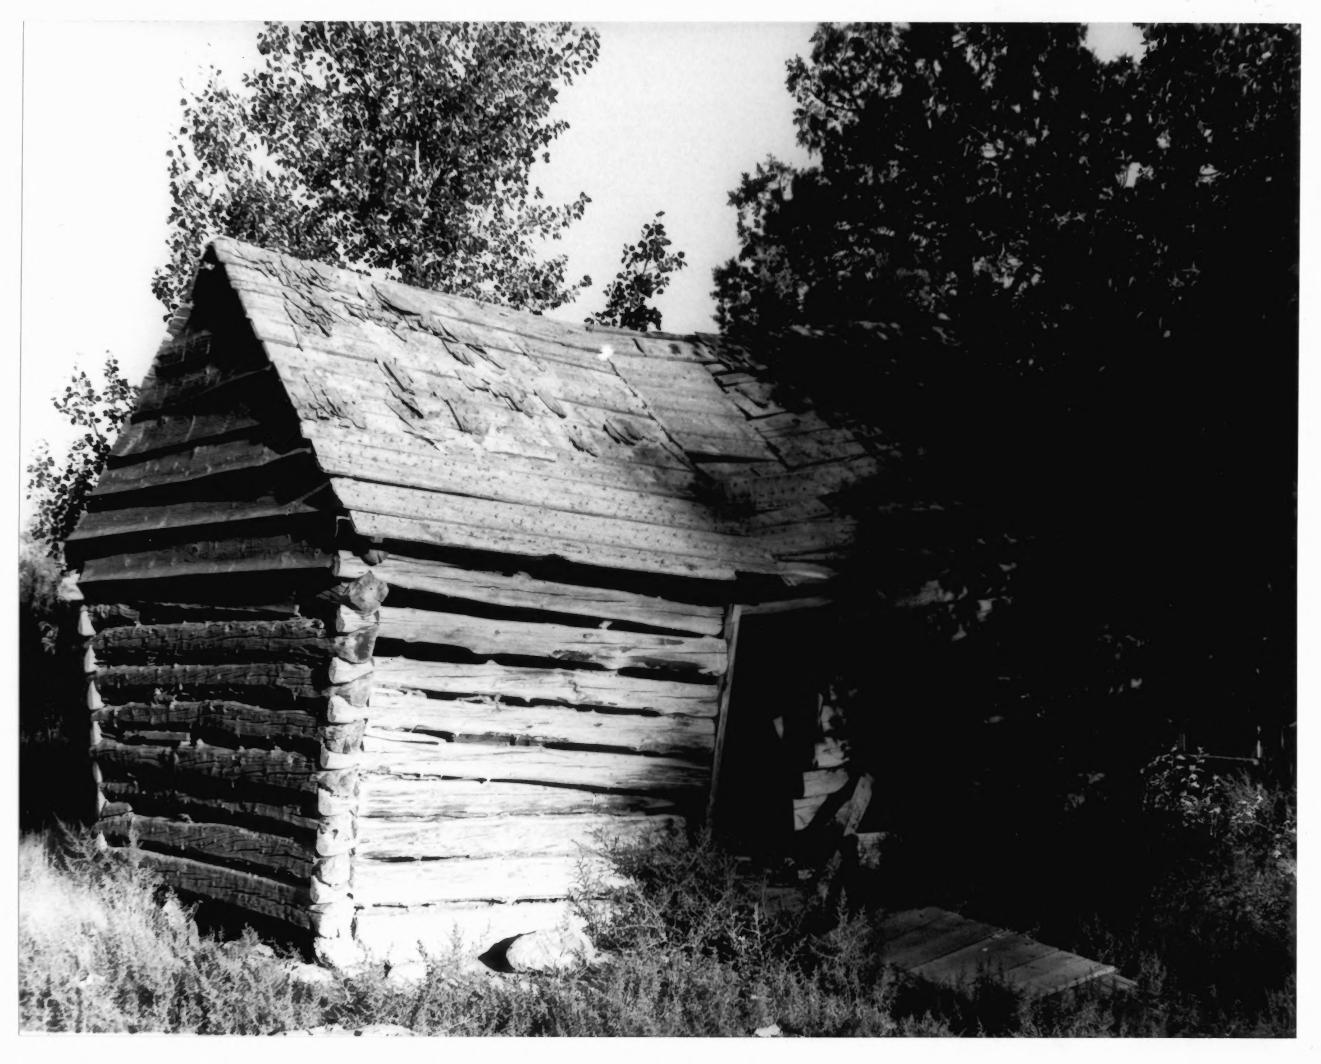

View from northwest

Tom Carter photographer
August 1979
Negative filed at UT State Historical
Society

Crawforth Farmstead
Spring City, Sanpete Co, UT
JAN 9 1980

Carriage house, view from north

Tom Carter Photographer August 1979 Negative filed at Utah State Historical Society