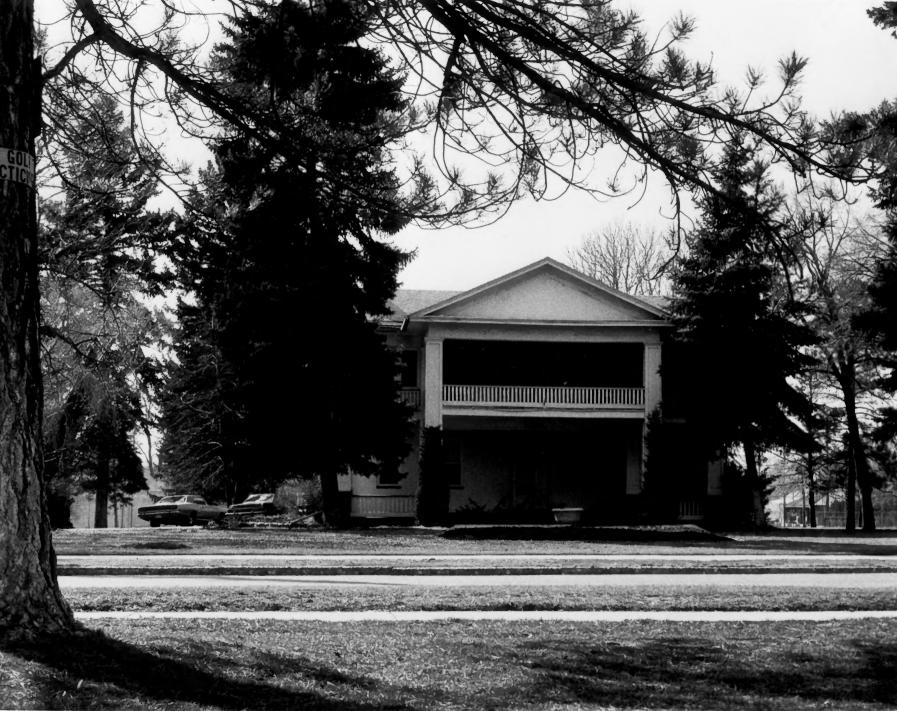

Society APR 2 9 1980

Trellises

Liberty Park 4 of 5 3rd-7th East, 9th to 13th South Salt Lake City, Salt Lake County, UT

Isaac Chase House, east facade

Photographer: Rob Welch, March 1980 Negative filed at Utah State Historical Society

Isaac Chase Home

Photographer: Rob Welch, March 1980 Negative filed at Utah State Historical Society JUL 2 1 1980