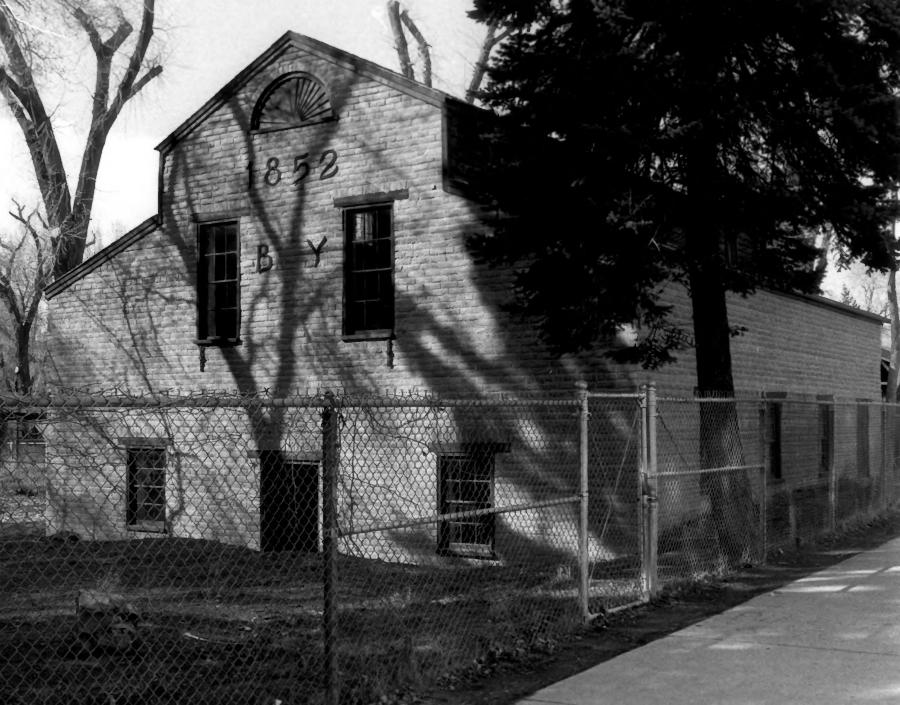

DEC | | 1980 APR 2 9 1980

Liberty Park 5 of 5 3rd-7th East, 9th to 13th South Salt Lake City, Salt Lake County, UT

Isaac Chase Mill, south facade

Photographer: Rob Welch, March 1980 Negative filed at Utah State Historical Society | | 1980

Liberty Park 4 of 5 Salt Lake City, Salt Lake County, UT

Isaac Chase Mill (National Register)

Photographer: Rob Welch, March 1980 Negative filed at Utah State Historical Society

5 of 5 Liberty Park Salt Lake City, Salt Lake County, UT