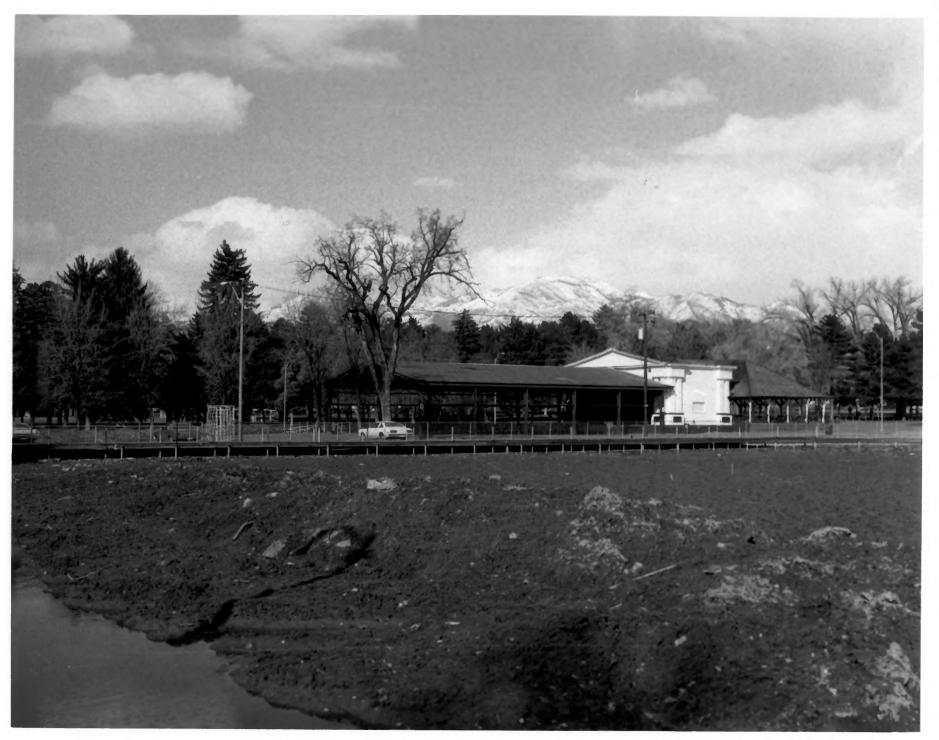

Liberty Park 2 of 5 3rd-7th East, 9th to 13th South Salt LakeCity, Salt Lake County, UT Bandstand and pond (dredging for flood retention in progress)

retention in progress)

Photographer: Rob Welch, March 1980

Bandstand and pond

Photographer: Rob Welch, March 1980 Negative filed at Utah State Historical Society

Liberty Park 3 of 5
Salt Lake City, Salt Lake County, UT
Pergolas and flagpole

Negative filed at Utah State Historical Society Photographer: Rob. Welch, March 1980