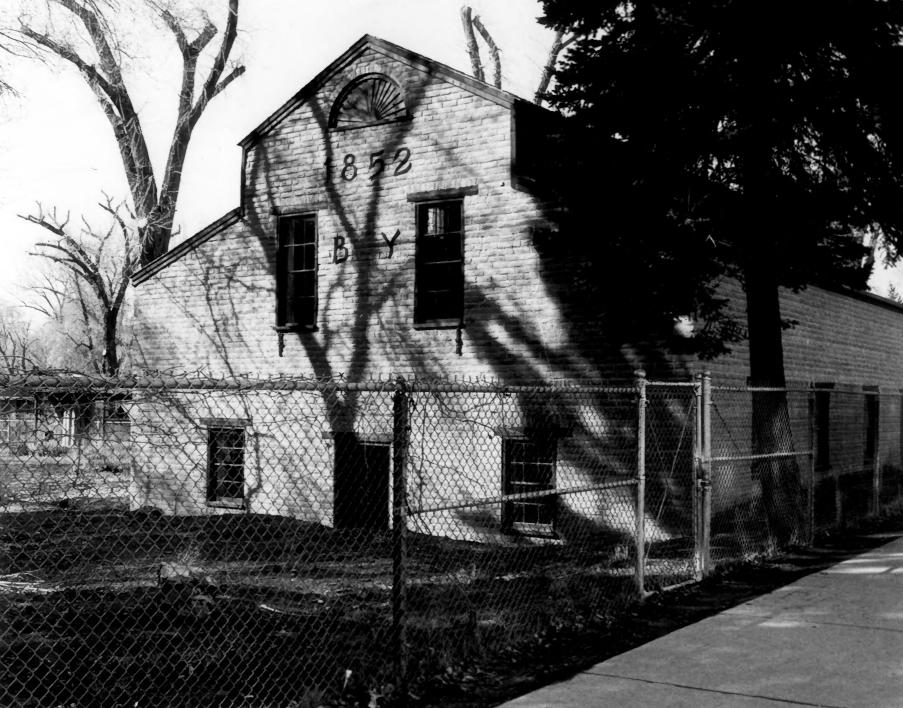

DEC | | 1980 APR 2 9 1980

Liberty Park 5 of 5 3rd-7th East, 9th to 13th South Salt Lake City, Salt Lake County, UT

Isaac Chase Mill, south facade

Photographer: Rob Welch, March 1980 Negative filed at Utah State Historical Society | | 1980

Liberty Park 4 of 5 Salt Lake City, Salt Lake County, UT

Isaac Chase Mill (National Register)

Photographer: Rob Welch, March 1980 Negative filed at Utah State Historical Society

5 of 5 Liberty Park Salt Lake City, Salt Lake County, UT