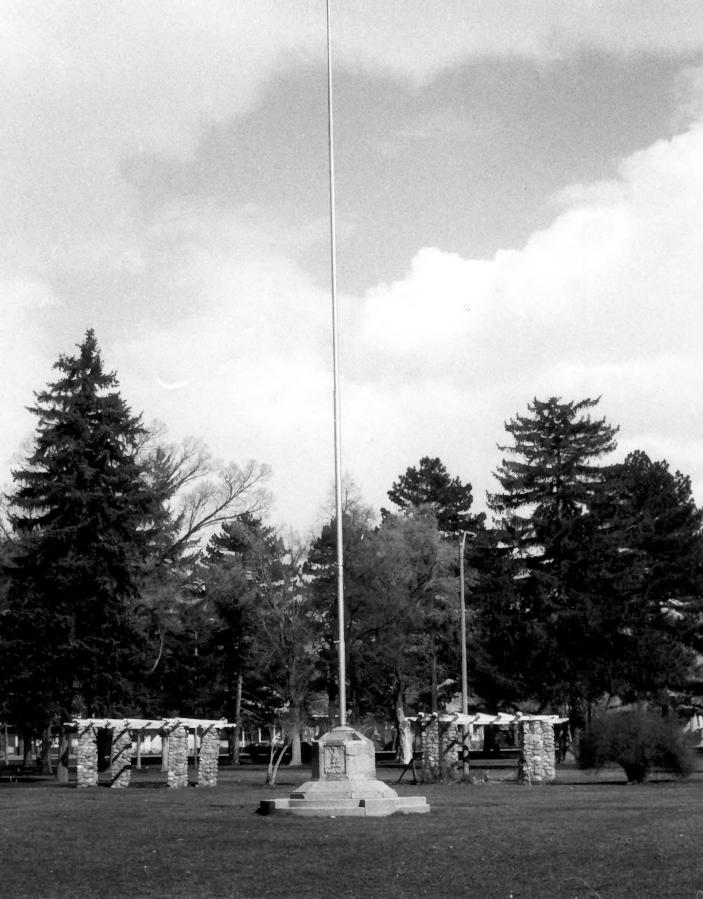

Society APR 2 9 1980

Trellises

Liberty Park 4 of 5 3rd-7th East, 9th to 13th South Salt Lake City, Salt Lake County, UT

Isaac Chase House, east facade

Photographer: Rob Welch, March 1980 Negative filed at Utah State Historical Society

Bandstand and pond

Photographer: Rob Welch, March 1980 Negative filed at Utah State Historical Society

Liberty Park 3 of 5
Salt Lake City, Salt Lake County, UT
Pergolas and flagpole

Negative filed at Utah State Historical Society Photographer: Rob. Welch, March 1980