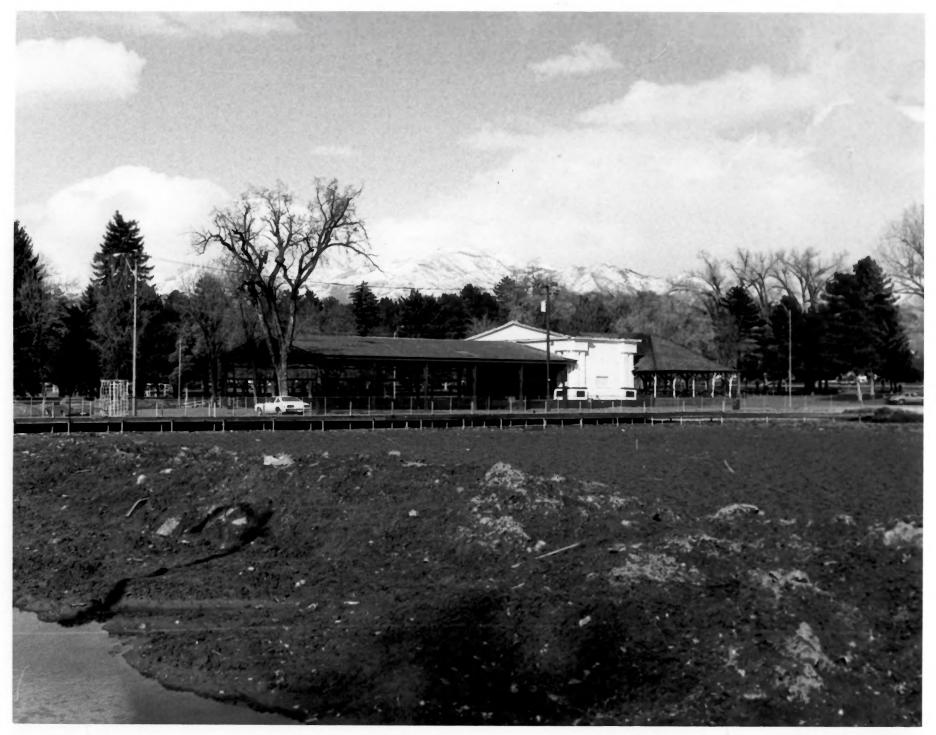

Liberty Park 2 of 5 3rd-7th East, 9th to 13th South Salt LakeCity, Salt Lake County, UT Bandstand and pond (dredging for flood retention in progress)

retention in progress)

Photographer: Rob Welch, March 1980

Bandstand and pond

Photographer: Rob Welch, March 1980 Negative filed at Utah State Historical Society

Liberty Park 3 of 5
Salt Lake City, Salt Lake County, UT
Pergolas and flagpole

Negative filed at Utah State Historical Society Photographer: Rob. Welch, March 1980