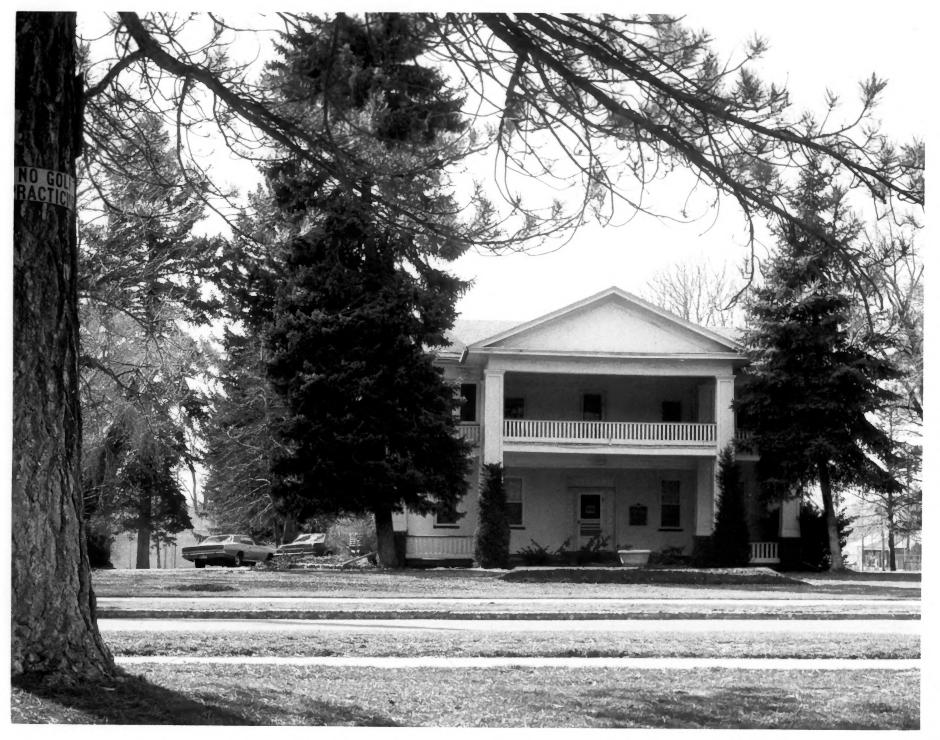

Society APR 2 9 1980

Trellises

Liberty Park 4 of 5 3rd-7th East, 9th to 13th South Salt Lake City, Salt Lake County, UT

Isaac Chase House, east facade

Photographer: Rob Welch, March 1980 Negative filed at Utah State Historical Society

Isaac Chase Home

Photographer: Rob Welch, March 1980 Negative filed at Utah State Historical Society JUL 2 1 1980