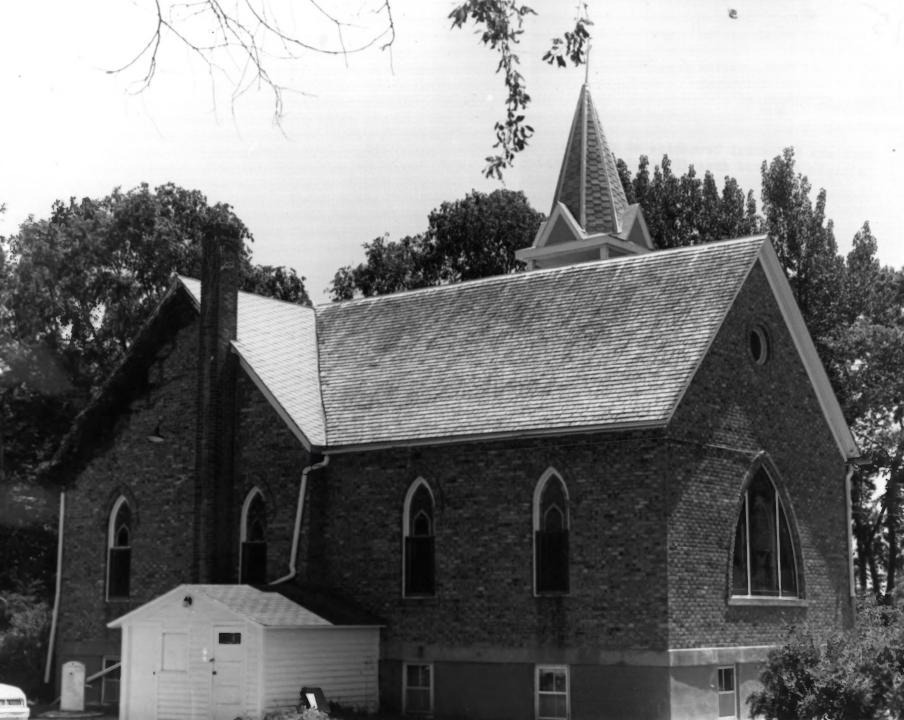

Northern & Central Townships of Yankton Multiple Resource Area (Partial Inventory)

APR 1 6 1980

United Church of Christ Northern & Central Townships of Yankton County, South Dakota Historical Preservation Staff June 1977 Historical Preservation Center Camera Facing Southeast Photo #36 01-1/4