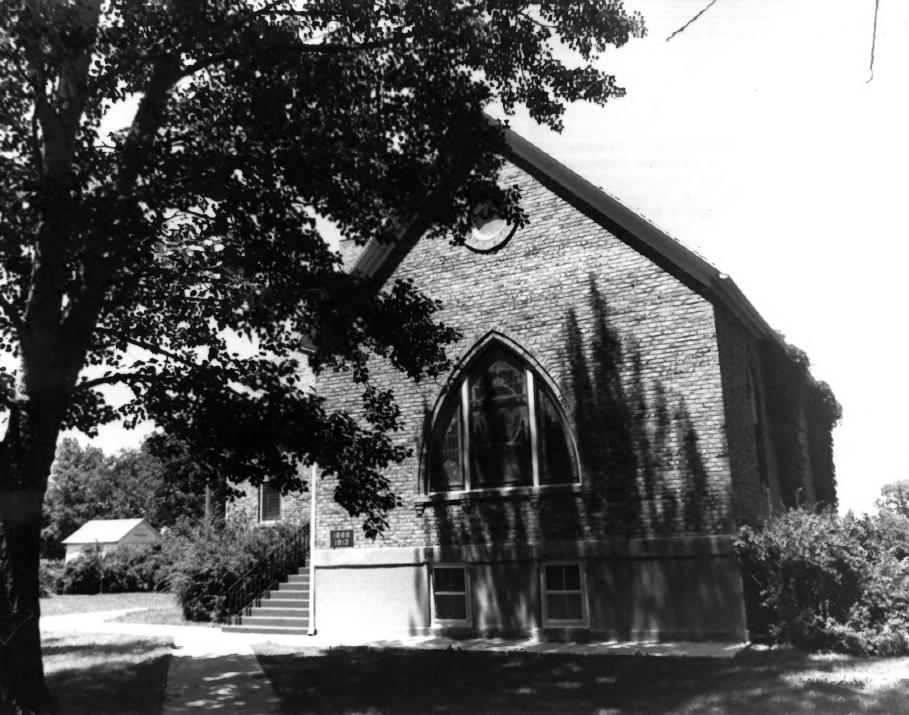

```
United Church of Christ
Northern & Central Townships of
Yankton County, South Dakota
Historical Preservation Staff
June 1977
Historical Preservation Center
Camera Facing North
Photo $ 33 04114
```