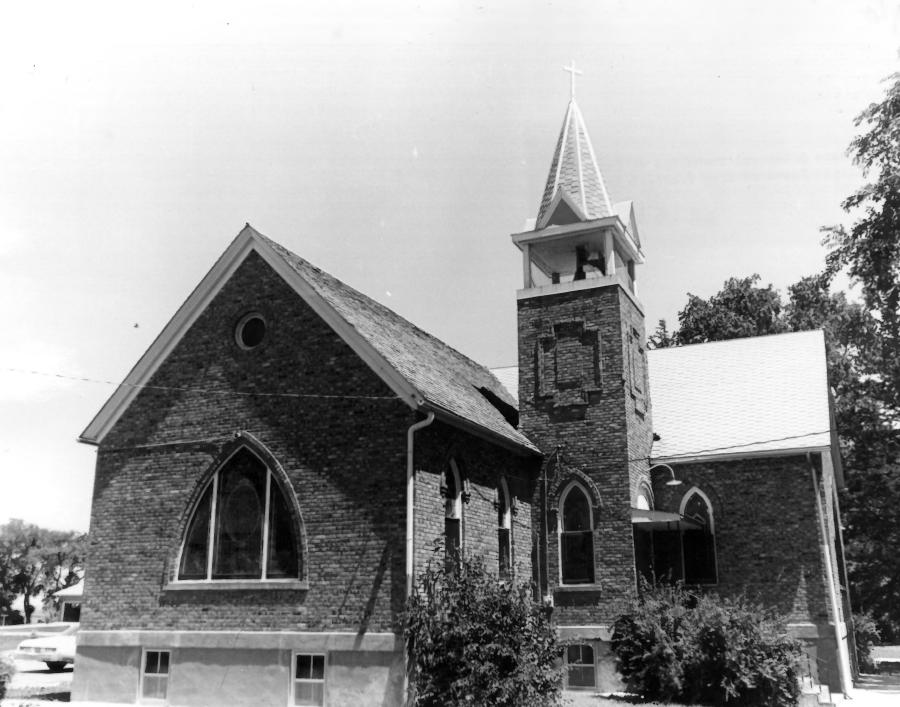

Northern & Central Townships of Yankton Multiple Resource Area (Partial Inventory)

APR | 6 1980

United Church of Christ Northern & Central Townships of Yankton County, South Dakota Historical Preservation Staff June 1977 Historical Preservation Center Camera Facing Northeast Photo \$34 05 111