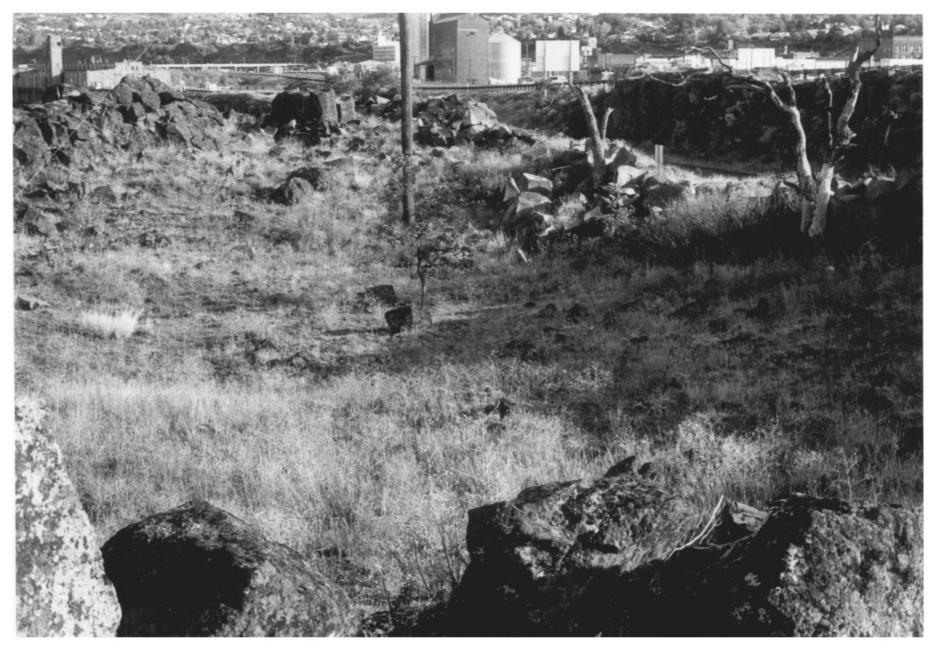

4 of 5 - looking southeasterly at outcroppings forming low wall of bowl-shaped formation Gladys Seufert photo, 1979 913 Laughlin St. The Dalles, OR 97058<sup>JUN</sup> 1980

Fart Rock Service & Clark Campsite

The Dalles, Oregon Phato by Slady Seufert taber 1979

Rock Fort Campsite Columbia River shoreline between Bridge and Garrison Streets extended SEP 4 1980 The Dalles, Wasco County, Oregon 5 of 5 - looking south. Detail of formation Gladys Seufert photo, 1979 913 Laughlin St. 1 The Dalles, OR 97058