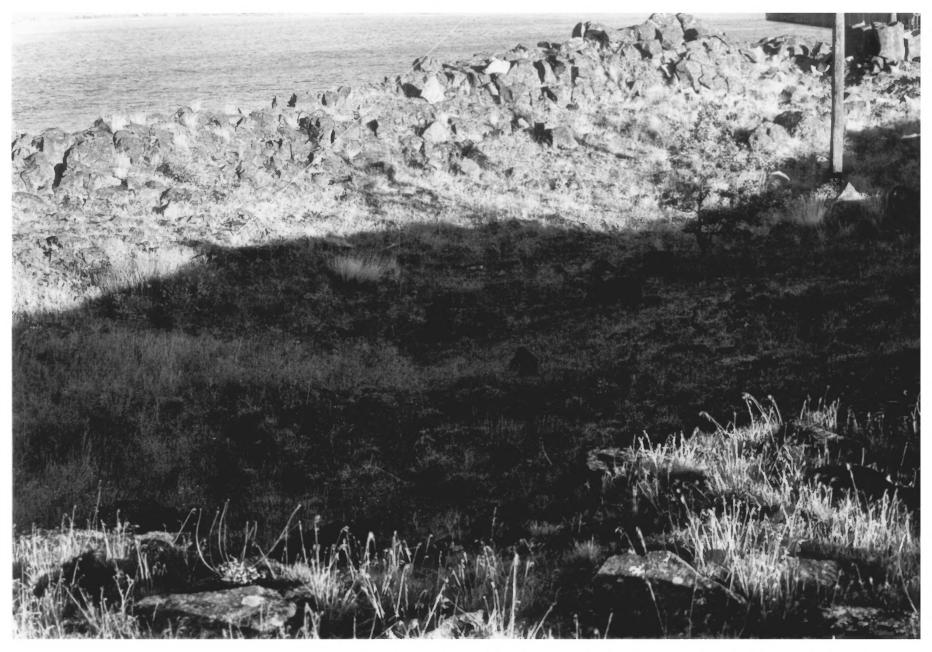

Phato by Glady Senfert

Detaken, 1979

Rock Fort Campsite Columbia River shoreline, between Bridge and Garrison Sts extended The Dalles, Wasco County,Oregon

2 of 5 - looking easterly at outcroppings forming low wall of bowl-shaped formation