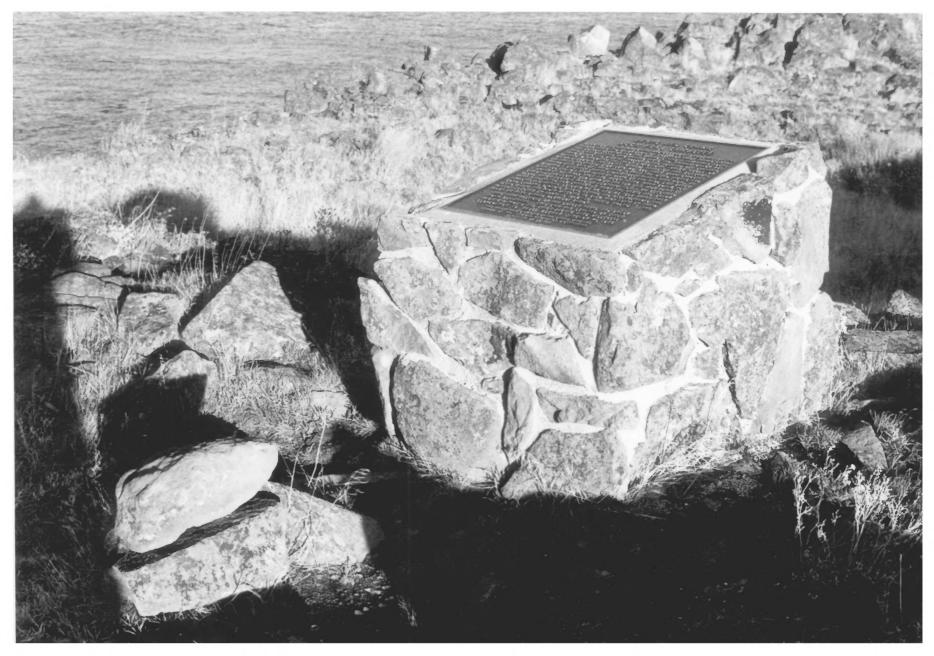

Marker at Fart lack Lewis & Clark Campute

The Dalles, Oregan

Calumbia River in upper lift of ficture Photo by Sladye Senfert

October; 1979

Rock Fort CampsiteSEP 4 1980 Columbia River shoreline, between Bridge and Garrison Sts extended.

The Dalles, Wasco Co, Oregon

1 of 5 - looking easterly at commemorative marker dedicated in October 1977 .

JUN 3 0 1980

Gladys Seufert photo, 1979 913 Laughlin St. The Dalles, OR 97058

Fart lack Securic and Clark Campite The Salles Oregon Calumkia kines in appear left of ficture