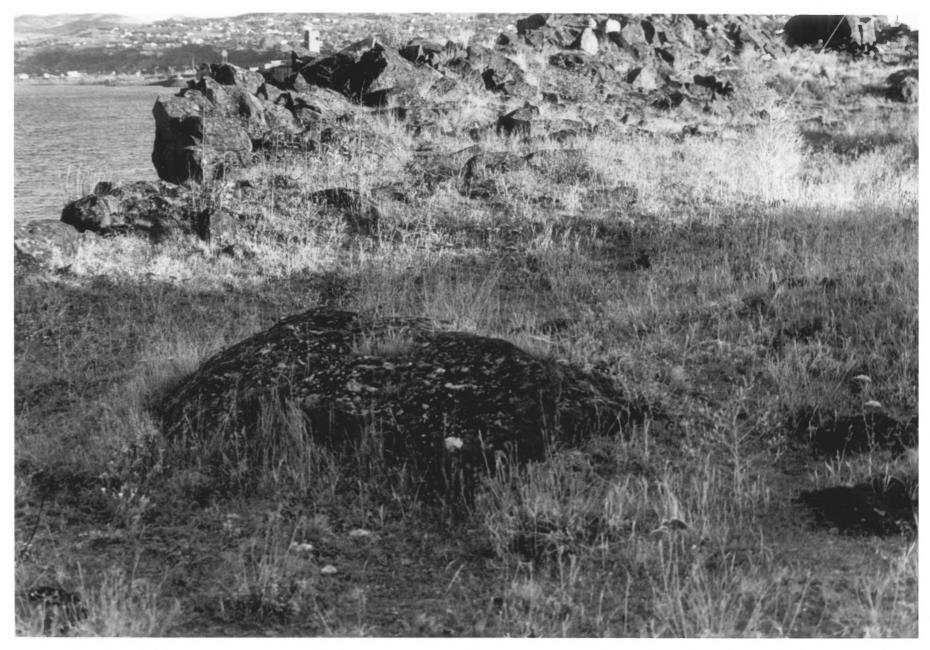

October, 1979

Rock Fort Campsite Columbia River shoreline between Bridge and Garrison Streets extended JUN 3 0 1980 The Dalles, Wasco County, Oregon

3 of 5 - looking southeasterly Detail of formation

Gladys Seufert photo EP 979 1980 913 Laughlin St. The Dalles, OR 97058