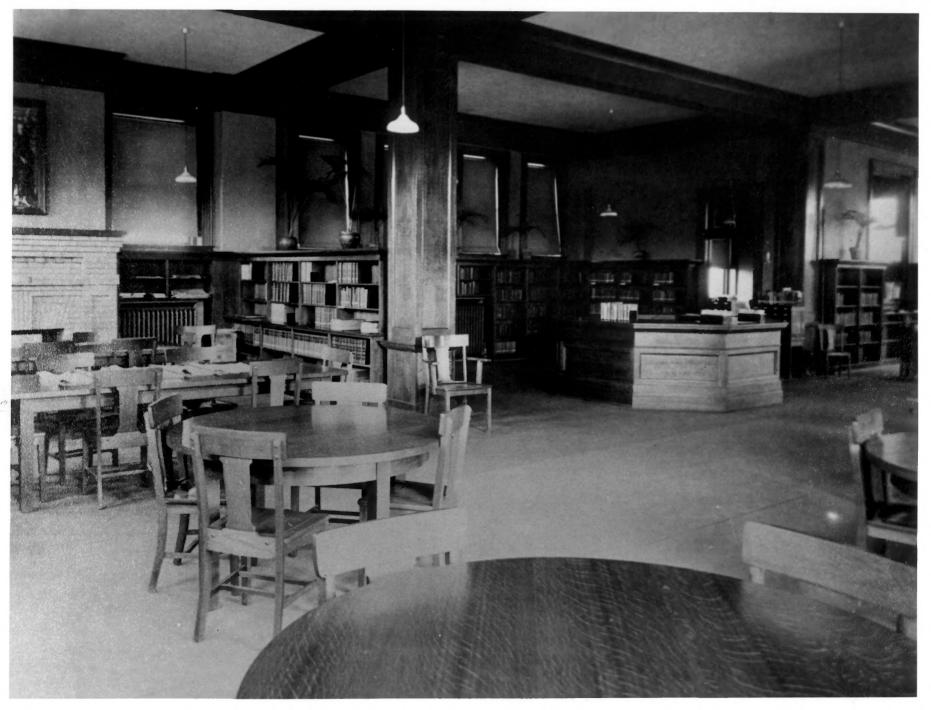

ue SE Minot, North Dakota

Wark co.

NOV

Photo credit: Tom Howell Date of photo: February 9, 1980 Location of negative: City Art League 705 25th Street SW Minot, ND 58701

Main floor interior, central area, looking N Photo 3 of 7



Photo credit: Tom Howell Date of photo: March 5, 1980 Location of negative: City Art League 705 25th Street NW Minot, ND 58701

Interior basement, south wall, looking S

Photo 4 of 7

SEP 1 0 1980

NOV 10 198



Ward co-

Photo credit: Unknown Date of photo: ca. 1911 Location of negative: none extant

South (front) facade and west elevation, looking NW Photo 5 of 7

SEP 1.0 1980





Ward Co.

Photo credit: unknown Date of photo: circa 1911 Location of negative: None extant

Main floor interior, standing in west area, looking ESE Photo 6 of 7

SEP 1 0 1980





Ward co.

Photo credit: Unknown Date of photo: circa 1911 Location of negative: None extant

Main Floor interior, standing in SW corner, looking NE

Photo 7 of 7