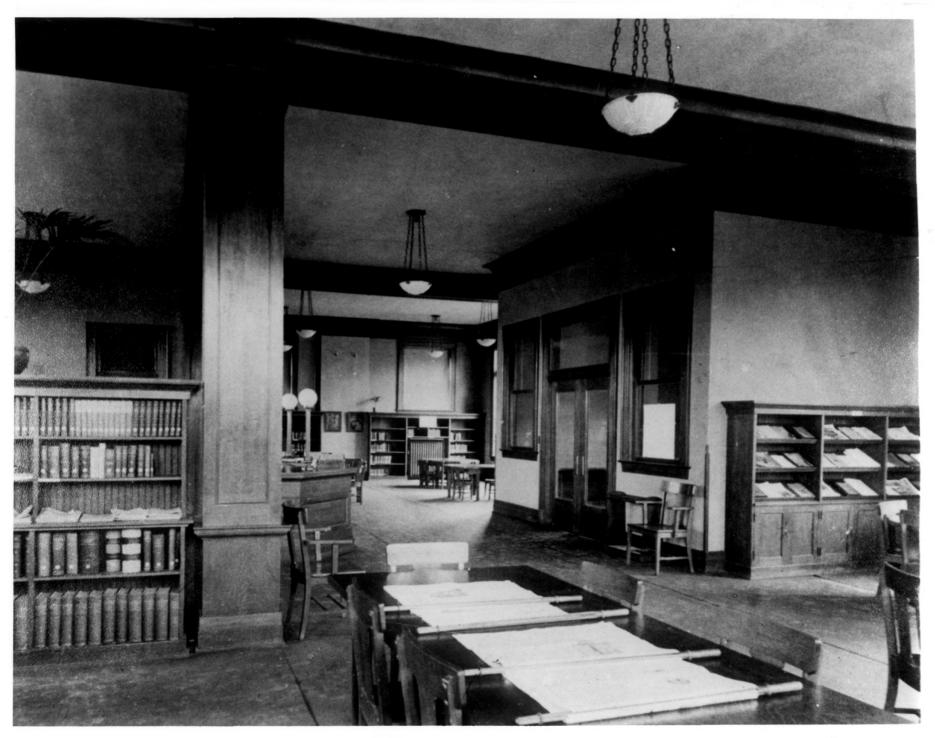

SEP 1.0 1980

Ward Co.

Photo credit: unknown Date of photo: circa 1911 Location of negative: None extant

Main floor interior, standing in west area, looking ESE Photo 6 of 7

SEP 1 0 1980

Ward co.

Photo credit: Unknown Date of photo: circa 1911 Location of negative: None extant