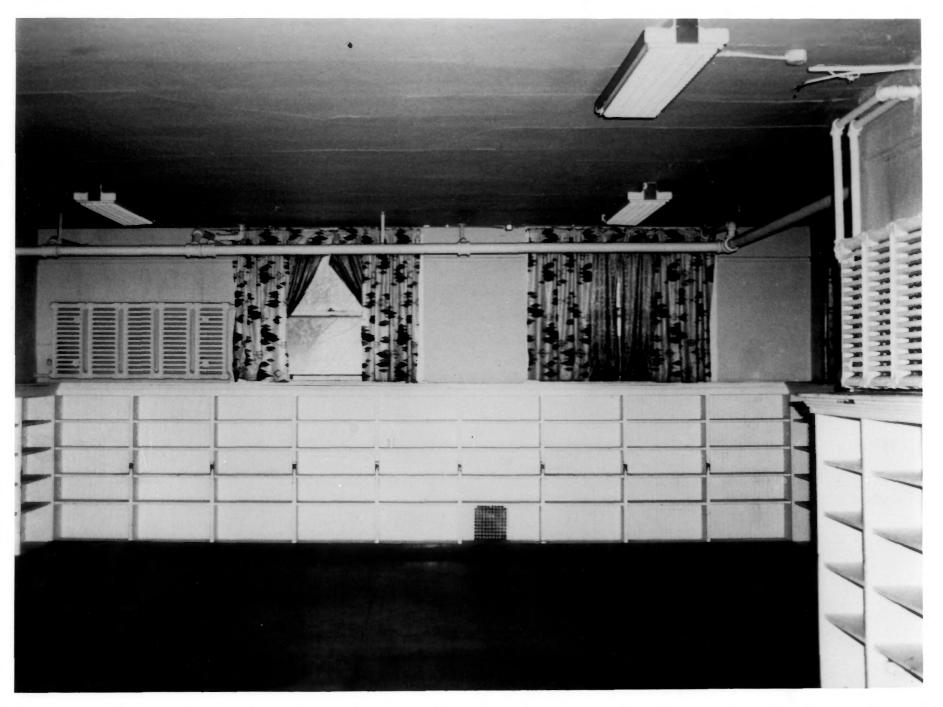

Interior basement, south wall, looking S

Photo 4 of 7

SEP 1 0 1980

NOV 10 198

Ward co-

Photo credit: Unknown Date of photo: ca. 1911 Location of negative: none extant

South (front) facade and west elevation, looking NW Photo 5 of 7