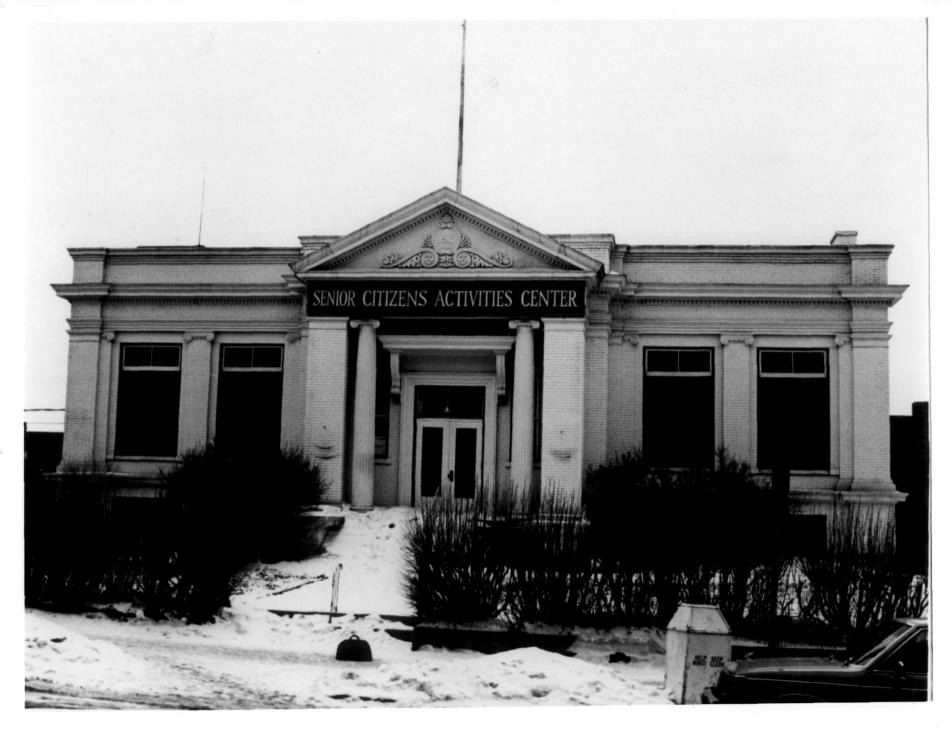

Photo credit: Tom Howell Date of photo: February 9, 1980 Location of negative: City Art League 705 25th Street NW Minot, ND 58701

Ward Co.

SEP 1 0 1980

Front (south) facade, looking north

Photo 1 of 7

Ward Co.