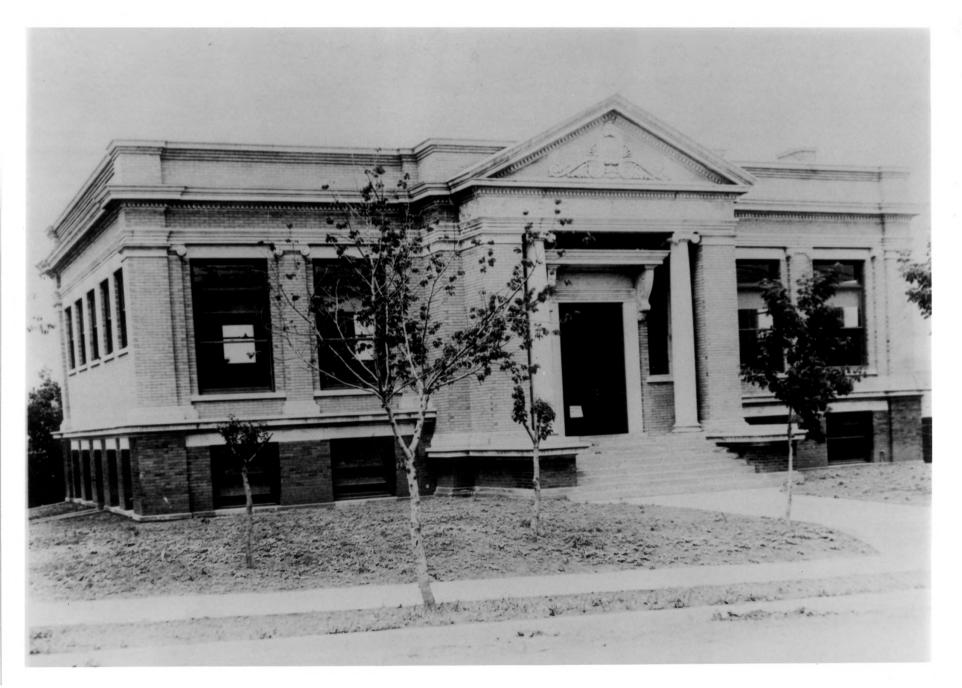

Interior basement, south wall, looking S

Photo 4 of 7

SEP 1 0 1980

NOV 10 198

Ward co-

Photo credit: Unknown Date of photo: ca. 1911 Location of negative: none extant

South (front) facade and west elevation, looking NW Photo 5 of 7