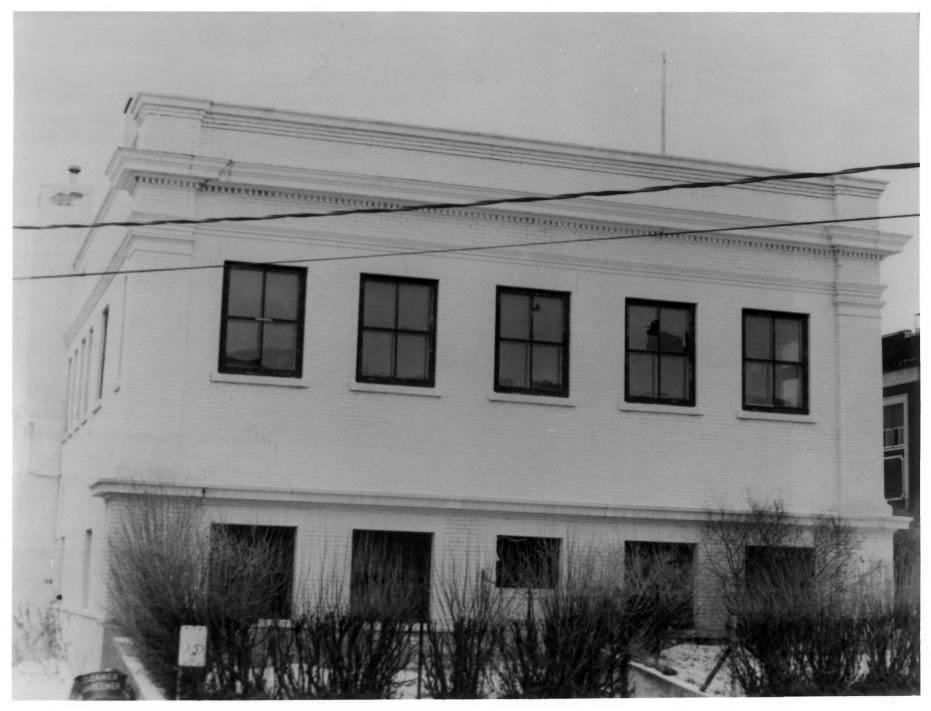

SEP 1 0 1980

Photo credit: Tom Howell Date of photo: February 9, 1980 Location of negative: City Art League 705 25th Street NW Minot, ND 58701

West elevation, looking ESE

Photo 2 of 7

SEP 1 0 1980

Minot Carnegie Library 105 2nd Avenue SE Minot, North Dakota