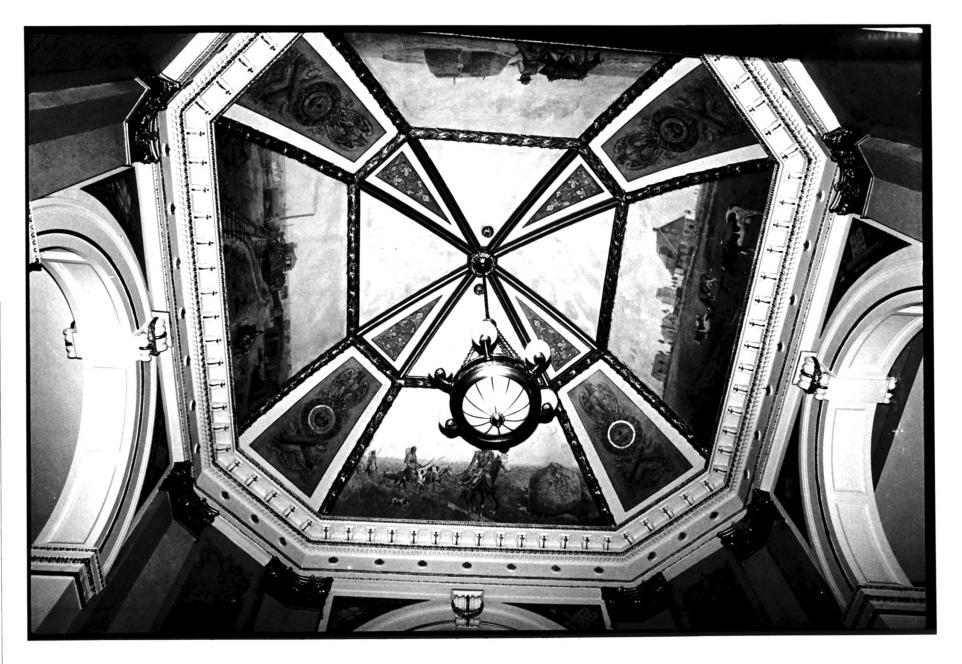

## NOV 25 1980

```
Buechner & Orth Courthouses in ND Thematic Resources
Dickey Co. & others
Divide County Courthouse
Crosby, North Dakota
Photo credit: Bonnie Halda
Date of photo: June, 1980
Location of negative: State Historical Society of North Dakota
Liberty Memorial Building
Bismarck, North Dakota 58505
```

Painted dome of rotunda.

Photo 30 of 33

SEP 3 0 1980

NOV 25 1980