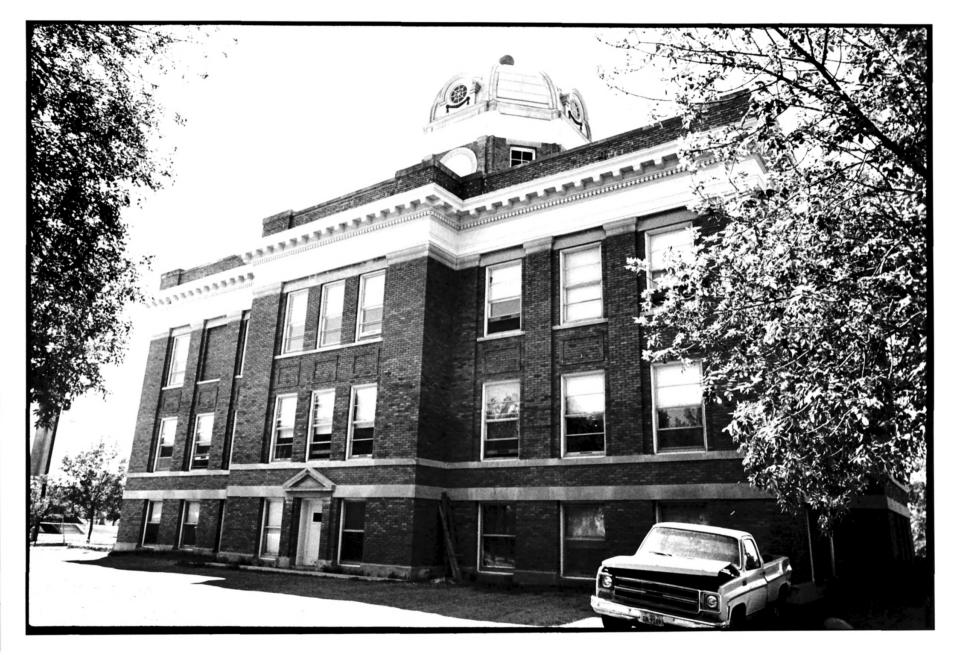

## NOV 25 1980

```
Buechner & Orth Courthouses in ND Thematic Resources

Dickey Co. & others

Divide County Courthouse

Crosby, North Dakota

Photo credit: Bonnie Halda

Date of photo: June 1980

Location of negative: State Historical Society of North Dakota

Liberty Memorial Building

Bismarck, North Dakota 58505
```

Rear facade from the northwest.

Photo 29 of 33