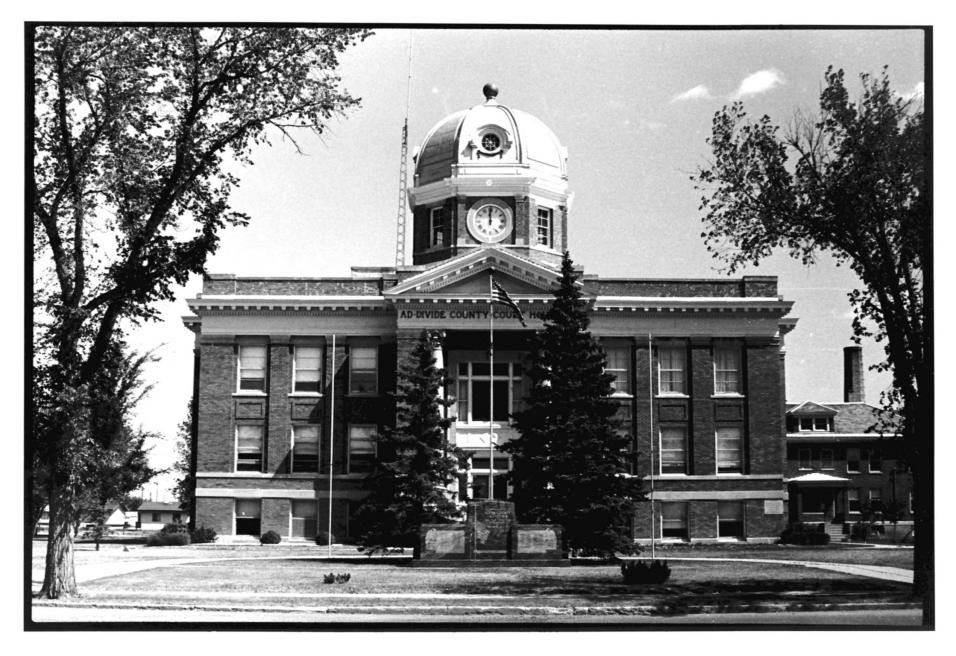

Buechner & Orth Courthouses in ND Thematic Resources Dickey Co. & others

Divide County Courthouse Crosby, North Dakota

```
Photo credit: Bonnie Halda
Date of photo: June, 1980
Location of negative: State Historical Society of North Dakota
Liberty Memorial Building
Bismarck, North Dakota 58505
```

Front facade from south, with jail in background right.

Photo 28 of 33 SEP 3 0 1980