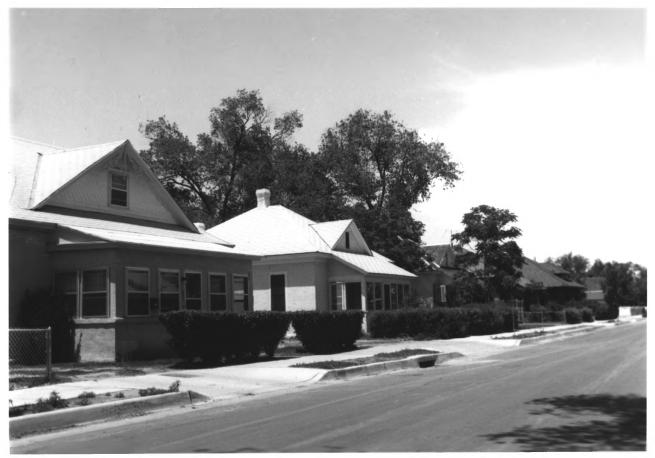

711 STate NW (3) 8th & Forrester Historic District Albuquerque, New Mexico Christopher Wilson, 1979 Albuquerque Historic Landmarks Survey buquerque Dountown reighborhoods mult. Resource area

North side of 700 block Slate NW 8th & Forrester Historic District Albuquerque. New Mexico 711 Slate (#3) in center.