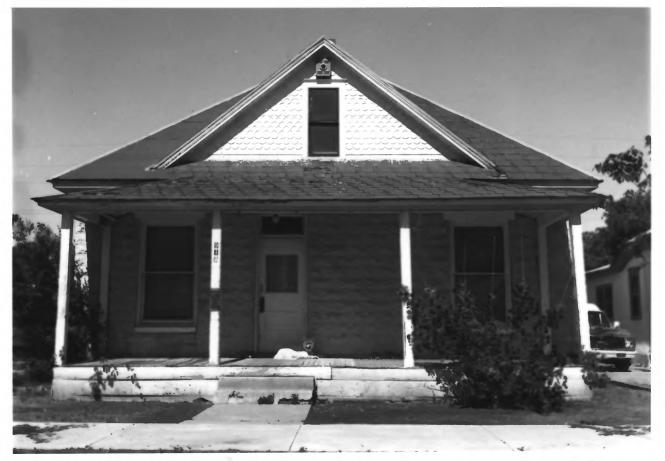

917 8th St.. 8th & Forrester Historic District Albuquerque. New Mexico House showing hipped box style typical of district. Christopher Wilson, 1979 Albuquerque Historic Landmarks Survey 6 Ros. area

West side of 900-1000 block 8th NW 8th & Forrester Historic District Christopher Wilson, 1979 Albuquerque Historic Landmarks Survey albuquerque dountour neighborhoods multiple les Chea. OCT 20 1980 Bernalello