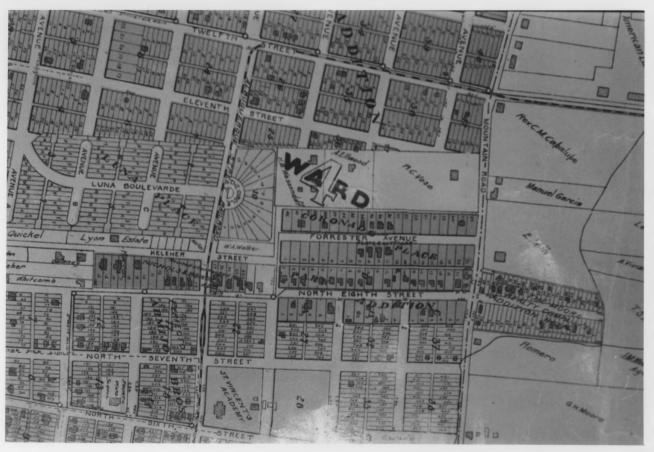

Albuqueque Dountour Peighbarhoods Mult.

RESTURE ASEA | Bernalillo Co.

EIGHTH STREET/FORRESTER DISTRICT

Detail from J.R. Farwell's 1907 map for

Albuquerque Abstract Company showing

Coronado Place and Park Additions after subdivision.