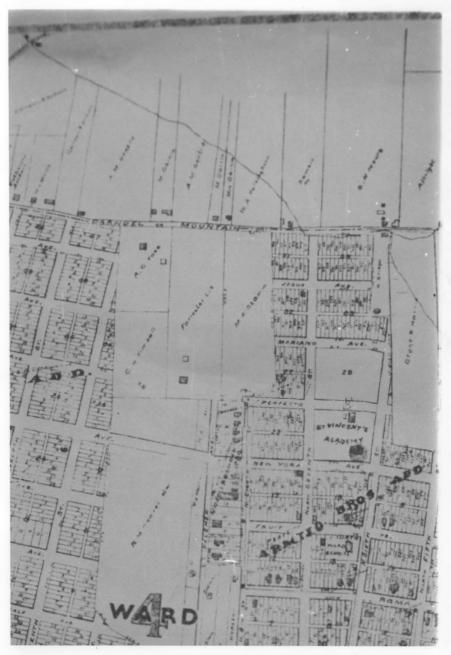

Christopher Wilson, 1979

Albuquerque Historic Landmarks Survey

Mult. Resource area CT 2 0 1980

EIGHTH STREET/FORRESTER District Detail from W.C. Willits' 1898 map for Albuquerque Abstract Company showing Forrester and Stamm lots before subdivision. Map: Historic Landmarks Survey of A<del>lbuquerque</del> albriquerque Donntoun neighborhods Mult. Resource area Bernalillo Co.