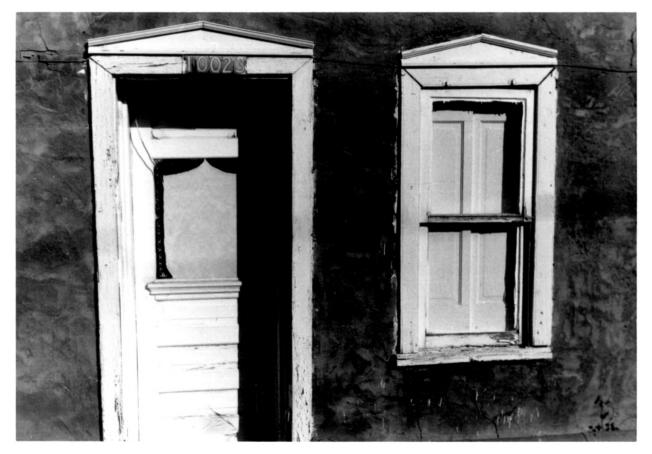

ceiling detail

OCT 2 0 1980

Mary Davis, 1980 Historic Landmarks Survey of Albuquerque

NOV 2 4 1980

East facade, door and window detail

Kathleen Brooker, 1979 Historic Landmarks Survey of Albuquerque

**0** 

2