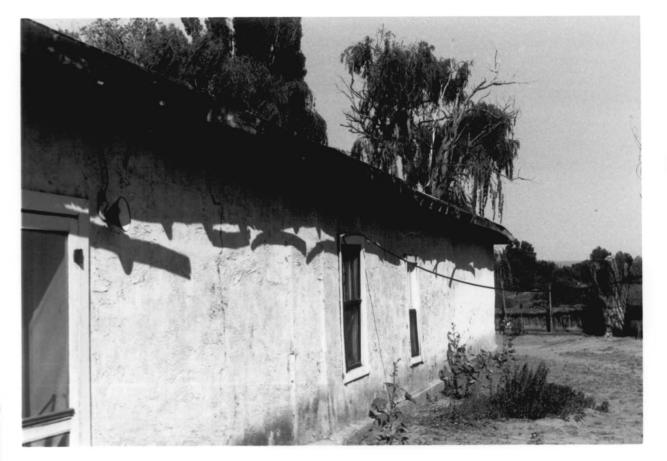

Bernalillo Co.

north wall of west wing from northeast

Mary Davis, 1980
Historic Landmarks Survey of Albuquerque

NOV 17 1980

2/4

Domingo, Tafoya, House, 10021 Edith Blvd. NE Albuquerque, New Mexico

View from north east