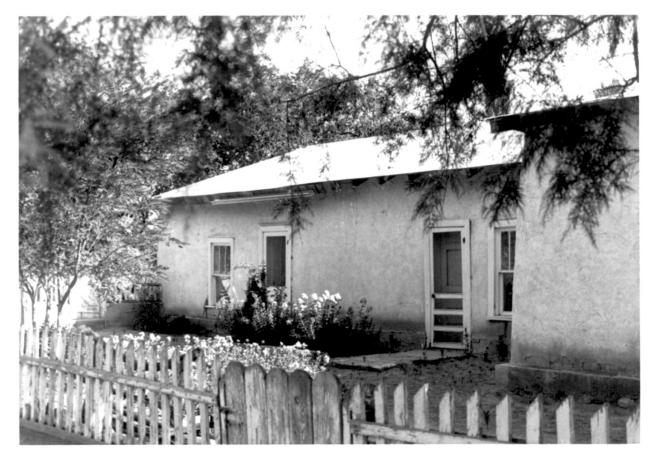

Domingo Tafoya House, 10021 Edith Blvd. NE Albuquerque, New Mexico

Bernalillo Co.

View of west wing from southeast

Mary Davis, 1980 Historic Landmarks Survey of Albuquerque

VOV 1 7 1980

Domingo Tafoya House, 10021 Edith Blvd. NE Albuquerque, New Mexico