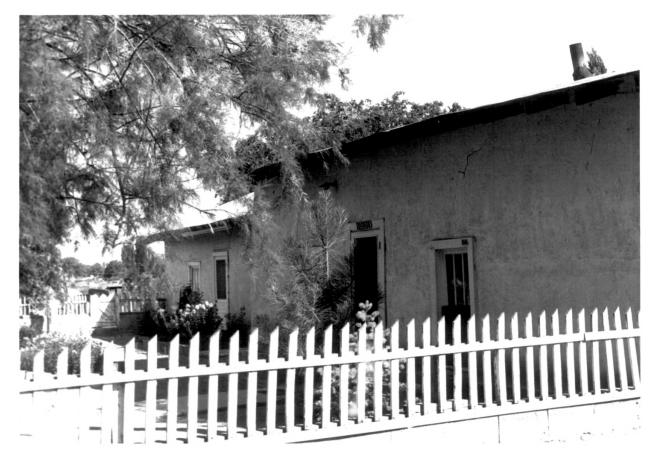

Domingo Tafoya House, 10021 Edith Blvd. NE Albuquerque, New Mexico

Bernalillo Co.

View of west wing from southeast

Mary Davis, 1980 Historic Landmarks Survey of Albuquerque

VOV 1 7 1980



Domingo Tafoya House, 10021 Edith Blvd. NE Albuquerque, New Mexico

Bernalillo Co.

north wall of west wing from northeast

Mary Davis, 1980
Historic Landmarks Survey of Albuquerque

NOV 17 1980

2/4



Domingo, Tafoya, House, 10021 Edith Blvd. NE Albuquerque, New Mexico

View from north east

200

Kathleen Brooker, 1979
Historic Landmarks Survey of Albuquerque

NOV 17 1980 3/4



Domingo Tafoya House, 10021 Edith Blvd. NE Albuquerque, New Mexico Bernalello CO. View from southeast Mary Davis, 1980 Historic Landmarks Survey of Albuquerque

4/4