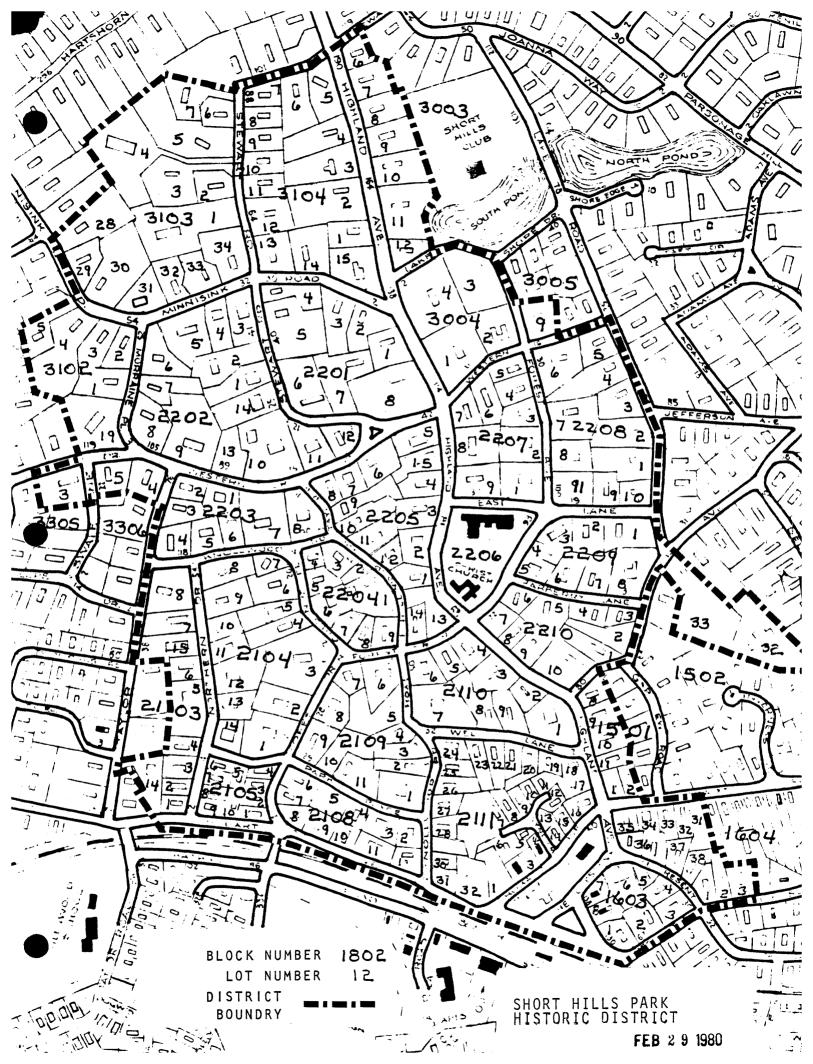

### 7. DESCRIPTION (Continued)

Short Hills Park Historic District Building Inventory

The following buildings are listed alphabetically by street according to their architectural significance: Outstanding, Notable, and Other Buildings in the District. Unless otherwise noted, buildings constructed after World War II are to be considered intrusions. Structures are cross-referenced to the attached map by Block and Lot Number.