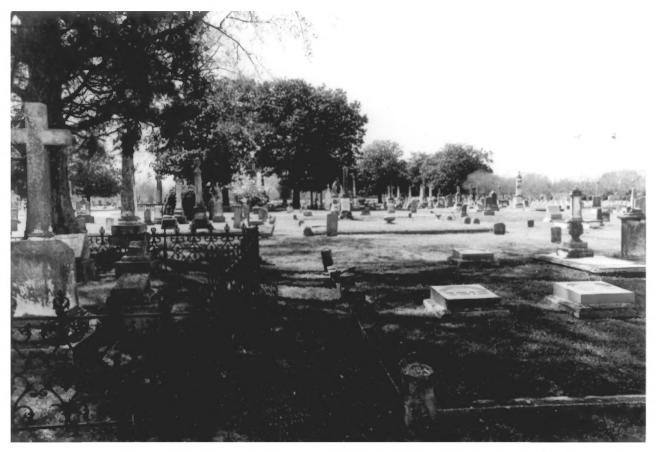

Photo No. 24-9 Friendship Cemetery Columbus, Lowndes County, Mississippi

Photo No. 3 Friendship Cemetery Columbus, Lowndes County, Mississippi Kenneth P'Pool April, 1980 Mississippi Department of Archives and History Section of original cemetery; view to southeast JUN 5 1980