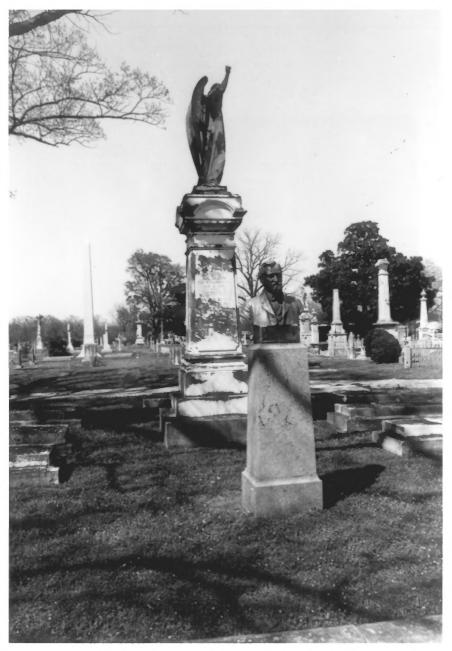

JUL 23 1980

Kenneth P'Pool April, 1980 Mississippi Department of Archives and History Cemetery addition; view to northeast

JE 23

Columbus, Lowndes County, Mississippi

Photo No. 4 of 9 Friendship Cemetery

Columbus, Lowndes County, Mississippi Kenneth P'Pool April, 1980 Mississippi Department of Archives and History Gen. S. D. Lee monument; view to north