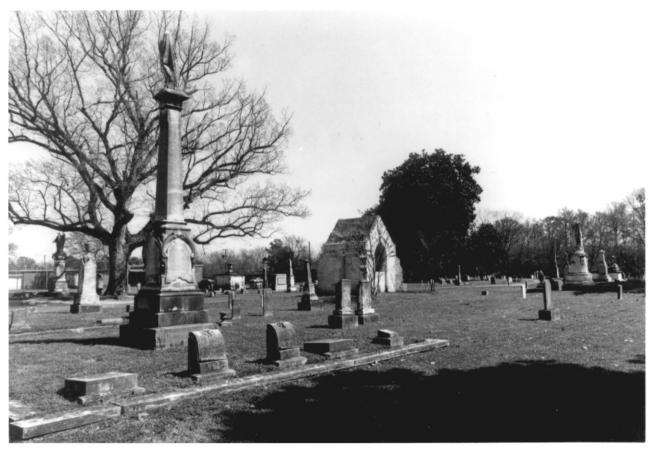

JUL 23 1980

Kenneth P'Pool April, 1980 Mississippi Department of Archives and History Cemetery addition; view to northeast

JE 23

Columbus, Lowndes County, Mississippi

Photo No. 4 of 9 Friendship Cemetery

Columbus, Lowndes County, Mississippi Kenneth P'Pool April, 1980 Mississippi Department of Archives and History Gen. S. D. Lee monument; view to north