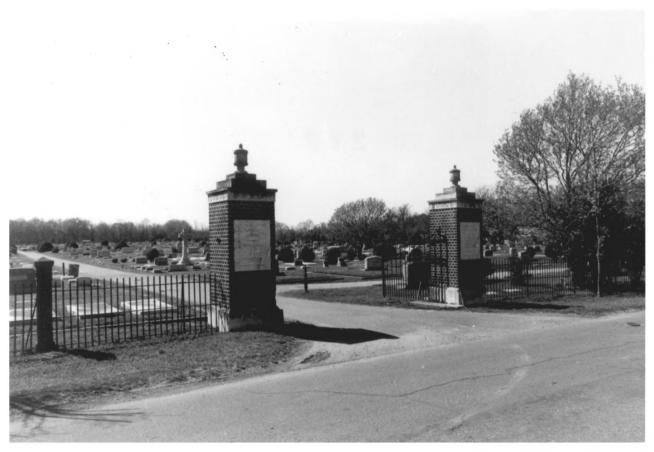

Mississippi Department of Archives and History
Entrance gates; view to northwest

JUN 5 1980

JUL 23 1980

Photo No. 14-9 Friendship Cemetery Columbus, Lowndes County, Mississippi

Kenneth P'Pool April, 1980

Kenneth P'Pool April, 1980 Mississippi Department of Archives and History Section of original cemetery; view to west JUL 23 1980