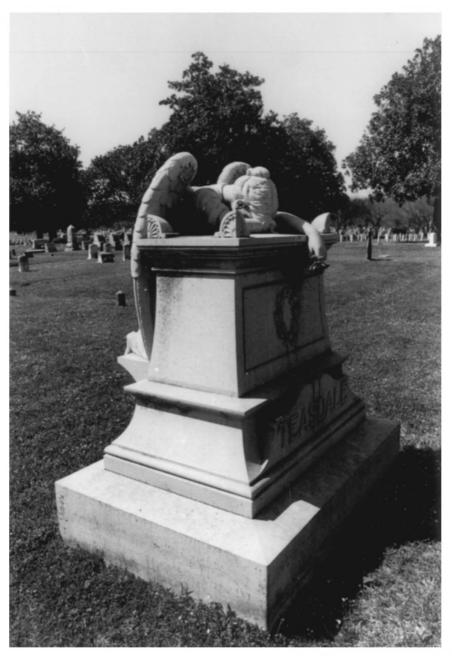

Photo No. 5# Friendship Cemetery

JUN 5 1980

JUL 23 1980

Photo No. 6 of 9 Friendship Cemetery Columbus, Lowndes County, Mississippi Kenneth P'Pool April, 1980 Mississippi Department of Archives and History "Weeping Angel" monument; view to northeast