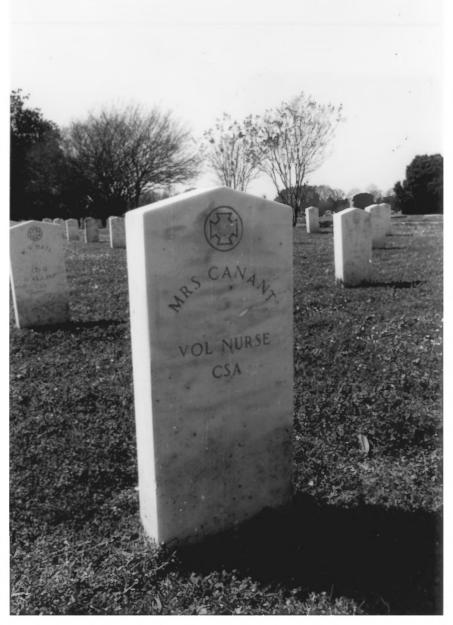

Photo No. 8 - Friendship Cemetery Columbus, Lowndes County, Mississippi Kenneth P'Pool April, 1980 Mississippi Department of Archives and History Section of Confederate cemetery and headstone of volunteer Confederate nurse issued by the Veterans Administration; view to northwest JUL 23 1980