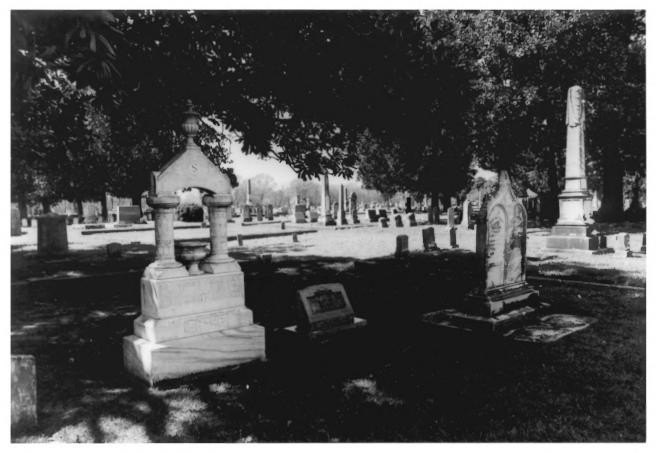

Photo No. 5# Friendship Cemetery

JUN 5 1980

JUL 23 1980

Photo No. 6 of 9 Friendship Cemetery Columbus, Lowndes County, Mississippi Kenneth P'Pool April, 1980 Mississippi Department of Archives and History "Weeping Angel" monument; view to northeast