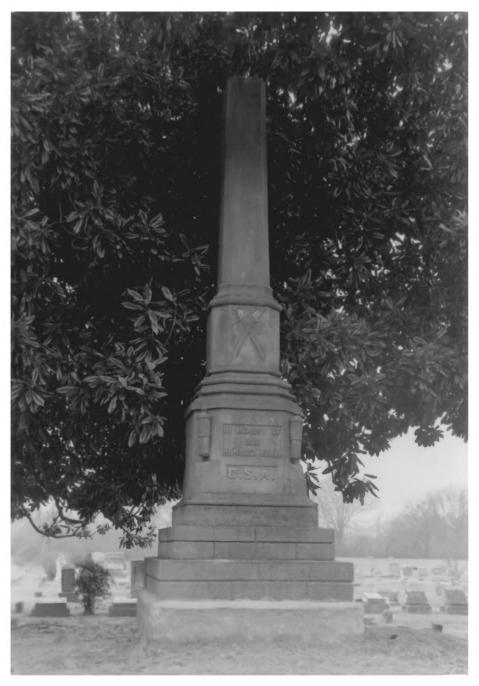

JUL 2 3 1980

JUN 5 1980

Photo No. 74 Friendship Cemetery Columbus, Lowndes County, Mississippi Kenneth P'Pool April, 1980 Mississippi Department of Archives and History 1873 Confederate monument; view to west JUL 23 1980