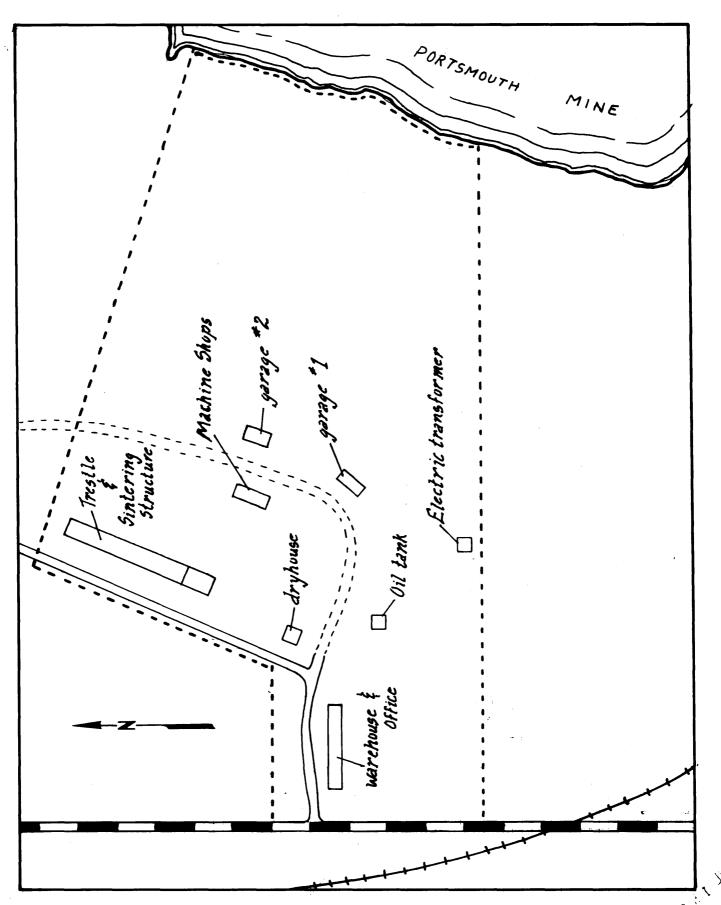

#### Describe the present and original (if known) physical appearance

The Ironton Sintering Plant site is located approximately one-half mile north of Ironton; it is on the west bank of a lake formed by the pit of the former Portsmouth Mine. The site is, for the most part, vacant, and the remaining structures (with the exception of the warehouse and office) are in fair to poor condition. The sintering structure and trestle appears as a ruin. In all there are eight structures on the Sintering Plant site.

- (1) The <u>Sintering Structure and Trestle</u> consists of a tall, square concrete structure at the end of an inclined concrete trestle. The sintering structure is open from above with provision for a central drive-through loading area at the first level. This drive-through is flanked by two small chambers. The sintering structure tapers slightly to the top, resembling an unadorned Egyptian pylon. The Trestle consists of a narrow reinforced concrete ramp leading to the rear of the sintering structure. It formerly supported rails for cars to unload ore into the structure.
- (2) The <u>Machine Shops</u> is a multi-unit structure with gable roofs. It is constructed of steel and sheathed with corrugated metal. Floors are concrete. The sections of the structure are arranged in order of increasing size, and lowest section being one story and graduating through one and one-half story to two stories. The building is now vacant. The machine shops are located immediately to the east of the sintering structure and trestle.
- (3) The <u>Warehouse/Shops Building</u> (alternately designated Garage #2 on attached map) is a two-section structure erected on a steel framework and sheathed in corrugated metal. It consists of a square two story section and a rectangular one and one-half story section. The latter is divided into three garage bays and an end chamber. It is vacant and located directly to the east of the machine shops.
- (4) <u>Garage #1</u> is a rectangular metal-clad structure with a quonset roof. It is divided into ten bays with overhead doors. The structure is vacant. It is located directly south of the warehouse/shops building.
- (5) The Electric Transformer consists of a one-story metal-clad quonset-like structure with an adjacent open-frame transformer crib. It is located at the southern end of the site, southwest of Garage #1
- (6) The Oil Tank is a single cylindrical metal tank which is elevated on three reinforced concrete supports. The entire unit is anchored to a concrete pad. The oil tank is located to the northwest of the Electric Transformer.
- (7) The <u>Dryhouse</u> is a rectangular one-story structure with a gable roof. It is sheathed with corrugated metal and has a tall brick chimney. It is set on a concrete slab foundation. The dryhouse is located directly north of the oil tank and slightly to the southwest of the sintering structure.

# NATIONAL REGISTER OF HISTORIC PLACES INVENTORY -- NOMINATION FORM

Ironton Sintering Plant Site

CONTINUATION SHEET ITEM NUMBER 7 PAGE 1

<sup>(8)</sup> The Warehouse and Office is essentially two contiguous structures. The warehouse portion is a one-story rectangular metal clad building on a concrete slab foundation. The office section forms the eastern end of the warehouse and is constructed of wood frame on a concrete slab foundation. The warehouse has a gable roof whereas the office has a jerkin roof. It is located to the west of the oil tank and at the intersection of the service road and the county road. It is presently in use and is well maintained.

#### Verbal boundary description:

Beginning at the intersection of CSAH #30 and the Sintering Plant access road, thence easterly a distance of 200 feet to the point of intersection with the left fork of the access road, thence northeasterly a distance of 1000 feet along the western edge of the access road, thence southeasterly at 90 degrees to the access road a distance of 1000 feet to the western shore of the lake formed by the Portsmouth Mine Pit, thence southwesterly along the western shore of the Mine Pit a distance of 800 feet, thence due westerly a distance 1200 feet to the point of intersection with CSAH #30, thence northerly along CSAH a distance of 400 feet to the point of beginning.