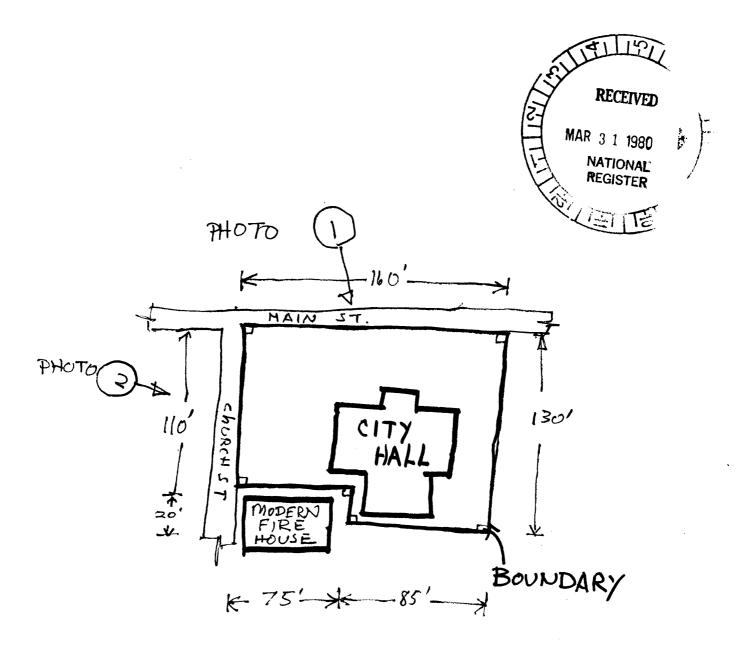

|                                                                                                                                                                         |                                                                                                                                                                                      | hical D                                                                                                                                               |                                                                                                                                                                                                                                                                                                                                                                                                                                                                                                                                                                                                                                                                                                                                                                                                                                                                                                                                                                                                                                                                                                                                                                                                                                                                                                                                                                                                                                                                                                                                                                                                                                                                                                                                                                                                                                                                                                                                                                                                                                                                                                                                  | UTM                                                                                  | NOT V                                                                       | ERIFIED                                                                                                                                                                  |
|-------------------------------------------------------------------------------------------------------------------------------------------------------------------------|--------------------------------------------------------------------------------------------------------------------------------------------------------------------------------------|-------------------------------------------------------------------------------------------------------------------------------------------------------|----------------------------------------------------------------------------------------------------------------------------------------------------------------------------------------------------------------------------------------------------------------------------------------------------------------------------------------------------------------------------------------------------------------------------------------------------------------------------------------------------------------------------------------------------------------------------------------------------------------------------------------------------------------------------------------------------------------------------------------------------------------------------------------------------------------------------------------------------------------------------------------------------------------------------------------------------------------------------------------------------------------------------------------------------------------------------------------------------------------------------------------------------------------------------------------------------------------------------------------------------------------------------------------------------------------------------------------------------------------------------------------------------------------------------------------------------------------------------------------------------------------------------------------------------------------------------------------------------------------------------------------------------------------------------------------------------------------------------------------------------------------------------------------------------------------------------------------------------------------------------------------------------------------------------------------------------------------------------------------------------------------------------------------------------------------------------------------------------------------------------------|--------------------------------------------------------------------------------------|-----------------------------------------------------------------------------|--------------------------------------------------------------------------------------------------------------------------------------------------------------------------|
| Acreage of nom                                                                                                                                                          | inated proper                                                                                                                                                                        | tyapprox.                                                                                                                                             | 1/2 acre                                                                                                                                                                                                                                                                                                                                                                                                                                                                                                                                                                                                                                                                                                                                                                                                                                                                                                                                                                                                                                                                                                                                                                                                                                                                                                                                                                                                                                                                                                                                                                                                                                                                                                                                                                                                                                                                                                                                                                                                                                                                                                                         | ACREA                                                                                | GE NOT                                                                      | VERIFIED                                                                                                                                                                 |
| Quadrangle nan                                                                                                                                                          | ne                                                                                                                                                                                   |                                                                                                                                                       |                                                                                                                                                                                                                                                                                                                                                                                                                                                                                                                                                                                                                                                                                                                                                                                                                                                                                                                                                                                                                                                                                                                                                                                                                                                                                                                                                                                                                                                                                                                                                                                                                                                                                                                                                                                                                                                                                                                                                                                                                                                                                                                                  |                                                                                      |                                                                             | Quadrangle scale                                                                                                                                                         |
| UMT References                                                                                                                                                          | 5                                                                                                                                                                                    |                                                                                                                                                       |                                                                                                                                                                                                                                                                                                                                                                                                                                                                                                                                                                                                                                                                                                                                                                                                                                                                                                                                                                                                                                                                                                                                                                                                                                                                                                                                                                                                                                                                                                                                                                                                                                                                                                                                                                                                                                                                                                                                                                                                                                                                                                                                  |                                                                                      |                                                                             | •                                                                                                                                                                        |
| A 115 66<br>Zone Easti                                                                                                                                                  | 19 8 16 10<br>ing                                                                                                                                                                    | 3 13 5 12 2<br>Northing                                                                                                                               | 12 10                                                                                                                                                                                                                                                                                                                                                                                                                                                                                                                                                                                                                                                                                                                                                                                                                                                                                                                                                                                                                                                                                                                                                                                                                                                                                                                                                                                                                                                                                                                                                                                                                                                                                                                                                                                                                                                                                                                                                                                                                                                                                                                            | B<br>Zon                                                                             | e Easting                                                                   | Northing                                                                                                                                                                 |
| c L L L                                                                                                                                                                 |                                                                                                                                                                                      |                                                                                                                                                       |                                                                                                                                                                                                                                                                                                                                                                                                                                                                                                                                                                                                                                                                                                                                                                                                                                                                                                                                                                                                                                                                                                                                                                                                                                                                                                                                                                                                                                                                                                                                                                                                                                                                                                                                                                                                                                                                                                                                                                                                                                                                                                                                  | ┍└╷                                                                                  |                                                                             |                                                                                                                                                                          |
| ELI                                                                                                                                                                     |                                                                                                                                                                                      |                                                                                                                                                       |                                                                                                                                                                                                                                                                                                                                                                                                                                                                                                                                                                                                                                                                                                                                                                                                                                                                                                                                                                                                                                                                                                                                                                                                                                                                                                                                                                                                                                                                                                                                                                                                                                                                                                                                                                                                                                                                                                                                                                                                                                                                                                                                  | FLL                                                                                  |                                                                             |                                                                                                                                                                          |
| GLIL                                                                                                                                                                    |                                                                                                                                                                                      |                                                                                                                                                       |                                                                                                                                                                                                                                                                                                                                                                                                                                                                                                                                                                                                                                                                                                                                                                                                                                                                                                                                                                                                                                                                                                                                                                                                                                                                                                                                                                                                                                                                                                                                                                                                                                                                                                                                                                                                                                                                                                                                                                                                                                                                                                                                  | н                                                                                    |                                                                             |                                                                                                                                                                          |
| Verbal bounda<br>Boundaries (<br>from Church<br>from the nom<br>List all states                                                                                         | as shown o<br>Street and<br>inated are                                                                                                                                               | n sketch ma<br>Main Stree<br>a.                                                                                                                       | p) were d<br>t. They                                                                                                                                                                                                                                                                                                                                                                                                                                                                                                                                                                                                                                                                                                                                                                                                                                                                                                                                                                                                                                                                                                                                                                                                                                                                                                                                                                                                                                                                                                                                                                                                                                                                                                                                                                                                                                                                                                                                                                                                                                                                                                             | also exclu                                                                           | ide the a                                                                   | the views of the City Hall<br>djacent modern fire statio                                                                                                                 |
| state                                                                                                                                                                   |                                                                                                                                                                                      | coe                                                                                                                                                   |                                                                                                                                                                                                                                                                                                                                                                                                                                                                                                                                                                                                                                                                                                                                                                                                                                                                                                                                                                                                                                                                                                                                                                                                                                                                                                                                                                                                                                                                                                                                                                                                                                                                                                                                                                                                                                                                                                                                                                                                                                                                                                                                  | county                                                                               |                                                                             | code                                                                                                                                                                     |
| state                                                                                                                                                                   |                                                                                                                                                                                      | CO                                                                                                                                                    | 40                                                                                                                                                                                                                                                                                                                                                                                                                                                                                                                                                                                                                                                                                                                                                                                                                                                                                                                                                                                                                                                                                                                                                                                                                                                                                                                                                                                                                                                                                                                                                                                                                                                                                                                                                                                                                                                                                                                                                                                                                                                                                                                               |                                                                                      |                                                                             | code                                                                                                                                                                     |
|                                                                                                                                                                         |                                                                                                                                                                                      | pared                                                                                                                                                 |                                                                                                                                                                                                                                                                                                                                                                                                                                                                                                                                                                                                                                                                                                                                                                                                                                                                                                                                                                                                                                                                                                                                                                                                                                                                                                                                                                                                                                                                                                                                                                                                                                                                                                                                                                                                                                                                                                                                                                                                                                                                                                                                  | county                                                                               |                                                                             | code                                                                                                                                                                     |
| organization                                                                                                                                                            |                                                                                                                                                                                      |                                                                                                                                                       |                                                                                                                                                                                                                                                                                                                                                                                                                                                                                                                                                                                                                                                                                                                                                                                                                                                                                                                                                                                                                                                                                                                                                                                                                                                                                                                                                                                                                                                                                                                                                                                                                                                                                                                                                                                                                                                                                                                                                                                                                                                                                                                                  |                                                                                      | date                                                                        | November 1979                                                                                                                                                            |
|                                                                                                                                                                         | 209 Main                                                                                                                                                                             | Street                                                                                                                                                |                                                                                                                                                                                                                                                                                                                                                                                                                                                                                                                                                                                                                                                                                                                                                                                                                                                                                                                                                                                                                                                                                                                                                                                                                                                                                                                                                                                                                                                                                                                                                                                                                                                                                                                                                                                                                                                                                                                                                                                                                                                                                                                                  |                                                                                      | date<br>telephone                                                           | November 1979<br>(504) 687-3116                                                                                                                                          |
| street & number                                                                                                                                                         | 209 Main<br>Plaquemin                                                                                                                                                                |                                                                                                                                                       |                                                                                                                                                                                                                                                                                                                                                                                                                                                                                                                                                                                                                                                                                                                                                                                                                                                                                                                                                                                                                                                                                                                                                                                                                                                                                                                                                                                                                                                                                                                                                                                                                                                                                                                                                                                                                                                                                                                                                                                                                                                                                                                                  |                                                                                      |                                                                             |                                                                                                                                                                          |
| street & number<br>city or town                                                                                                                                         | Plaquemi                                                                                                                                                                             | ne                                                                                                                                                    | Preser                                                                                                                                                                                                                                                                                                                                                                                                                                                                                                                                                                                                                                                                                                                                                                                                                                                                                                                                                                                                                                                                                                                                                                                                                                                                                                                                                                                                                                                                                                                                                                                                                                                                                                                                                                                                                                                                                                                                                                                                                                                                                                                           | vation                                                                               | telephone<br>state                                                          | (504) 687-3116                                                                                                                                                           |
| street & number<br>city or town<br>12. Sta                                                                                                                              | Plaquemin<br>te His                                                                                                                                                                  | ne<br>Storic F                                                                                                                                        |                                                                                                                                                                                                                                                                                                                                                                                                                                                                                                                                                                                                                                                                                                                                                                                                                                                                                                                                                                                                                                                                                                                                                                                                                                                                                                                                                                                                                                                                                                                                                                                                                                                                                                                                                                                                                                                                                                                                                                                                                                                                                                                                  |                                                                                      | telephone<br>state                                                          | (504) 687-3116<br>Louisiana                                                                                                                                              |
| organization<br>street & number<br>city or town<br><b>12. Sta</b><br>The evaluated sig                                                                                  | Plaquemin<br>te His                                                                                                                                                                  | ne<br>Storic F                                                                                                                                        | ithin the state                                                                                                                                                                                                                                                                                                                                                                                                                                                                                                                                                                                                                                                                                                                                                                                                                                                                                                                                                                                                                                                                                                                                                                                                                                                                                                                                                                                                                                                                                                                                                                                                                                                                                                                                                                                                                                                                                                                                                                                                                                                                                                                  |                                                                                      | telephone<br>state                                                          | (504) 687-3116<br>Louisiana                                                                                                                                              |
| street & number<br>city or town<br><b>12. Sta</b><br>The evaluated signate<br>565), I hereby not                                                                        | Plaquemin<br><b>te His</b><br>gnificance of<br>national<br>ed State Histor<br>minate this pr                                                                                         | this property w<br>state                                                                                                                              | ithin the state<br>X<br>Officer for the<br>sion in the N                                                                                                                                                                                                                                                                                                                                                                                                                                                                                                                                                                                                                                                                                                                                                                                                                                                                                                                                                                                                                                                                                                                                                                                                                                                                                                                                                                                                                                                                                                                                                                                                                                                                                                                                                                                                                                                                                                                                                                                                                                                                         | e is:<br>local<br>A National Hi<br>ational Regist                                    | telephone<br>state<br>Offic<br>storic Prese<br>ter and cept                 | (504) 687-3116<br>Louisiana                                                                                                                                              |
| street & number<br>city or town<br><b>12. Sta</b><br>The evaluated signate<br>565), I hereby not<br>according to the                                                    | Plaquemin<br><b>te His</b><br>gnificance of<br>national<br>ed State Histor<br>minate this pr<br>criteria and p                                                                       | this property w<br>state<br>ic Preservation<br>operty for inclu<br>rocedures set f                                                                    | ithin the state<br>X<br>Officer for the<br>sion in the N                                                                                                                                                                                                                                                                                                                                                                                                                                                                                                                                                                                                                                                                                                                                                                                                                                                                                                                                                                                                                                                                                                                                                                                                                                                                                                                                                                                                                                                                                                                                                                                                                                                                                                                                                                                                                                                                                                                                                                                                                                                                         | e is:<br>local<br>A National Hi<br>ational Regist                                    | telephone<br>state<br>Offic<br>storic Prese<br>ter and cept                 | (504) 687-3116<br>Louisiana<br><b>Cer Certification</b><br>ervation Act of 1966 (Public Law 89-                                                                          |
| street & number<br>city or town<br><b>12. Sta</b><br>The evaluated signate<br>665), I hereby not<br>according to the<br>State Historic Pre                              | Plaquemin<br><b>te His</b><br>gnificance of<br>national<br>ed State Histor<br>minate this pr<br>criteria and p<br>eservation Off                                                     | this property w<br>state<br>ic Preservation<br>operty for inclu<br>rocedures set f                                                                    | officer for the state<br>officer for the horth by the h                                                                                                                                                                                                                                                                                                                                                                                                                                                                                                                                                                                                                                                                                                                                                                                                                                                                                                                                                                                                                                                                                                                                                                                                                                                                                                                                                                                                                                                                                                                                                                                                                                                                                                                                                                                                                                                                                                                                                                                                                                                                          | e is:<br>local<br>A National Hi<br>ational Regis<br>critage Conse<br>MMA             | telephone<br>state<br>Offic<br>storic Prese<br>ter and certi<br>rvation and | (504) 687-3116<br>Louisiana<br><b>Cer Certification</b><br>ervation Act of 1966 (Public Law 89-                                                                          |
| street & number<br>city or town<br><b>12. Sta</b><br>The evaluated signate<br>665), I hereby non<br>according to the<br>State Historic Pre-<br>title<br>For HCRS use of | Plaquemin<br><b>te His</b><br>gnificance of<br>national<br>ed State Histor<br>minate this pr<br>criteria and p<br>eservation Off<br>State<br>only                                    | this property w<br>state<br>ic Preservation<br>roperty for inclu<br>rocedures set f                                                                   | officer for the state<br>officer for the horth by the horth | e is:<br>local<br>A National Hi<br>dional Regist<br>ritage Conse<br>MMA<br>on Office | telephone<br>state<br>Offic<br>storic Prese<br>ter and certi<br>rvation and | (504) 687-3116<br>Louisiana<br><b>Cer Certification</b><br>ervation Act of 1966 (Public Law 89-<br>Hyphat it has been evaluated<br>precreation Service.                  |
| street & number<br>city or town<br><b>12. Sta</b><br>The evaluated signate<br>665), I hereby non<br>according to the<br>State Historic Pre-<br>title<br>For HCRS use of | Plaquemin<br><b>te His</b><br>gnificance of<br>national<br>ed State Histor<br>minate this pr<br>criteria and p<br>eservation Off<br>State<br>only                                    | this property w<br>state<br>ric Preservation<br>rocedures set f<br>ficer signature<br>Historic f                                                      | officer for the state<br>officer for the horth by the horth | e is:<br>local<br>A National Hi<br>dional Regist<br>ritage Conse<br>MMA<br>on Office | telephone<br>state<br>Offic<br>storic Prese<br>ter and certi<br>rvation and | (504) 687-3116<br>Louisiana<br><b>Cer Certification</b><br>ervation Act of 1966 (Public Law 89-<br>Hyphat it has been evaluated<br>precreation Service.                  |
| street & number<br>city or town<br><b>12. Sta</b><br>The evaluated signate<br>565), I hereby non<br>according to the<br>State Historic Pre-<br>itle<br>For HCRS use of  | Plaquemin<br><b>te His</b><br>gnificance of<br><u>national</u><br>ed State Histor<br>minate this pr<br>criteria and p<br>eservation Off<br>State<br>only<br>ertify that this<br>ML A | this property w<br>state<br>tric Preservation<br>roperty for inclu-<br>rocedures set f<br>licer signature<br>Historic F<br>property is inclu-<br>left | officer for the state<br>officer for the horth by the horth | e is:<br>local<br>A National Hi<br>dional Regist<br>ritage Conse<br>MMA<br>on Office | telephone<br>state<br>Offic<br>storic Prese<br>ter and certi<br>rvation and | (504) 687-3116<br>Louisiana<br>Cer Certification<br>ervation Act of 1966 (Public Law 89-<br>Hyphat it has been evaluated<br>Recreation Service.<br>MMM<br>date $3/2//SO$ |