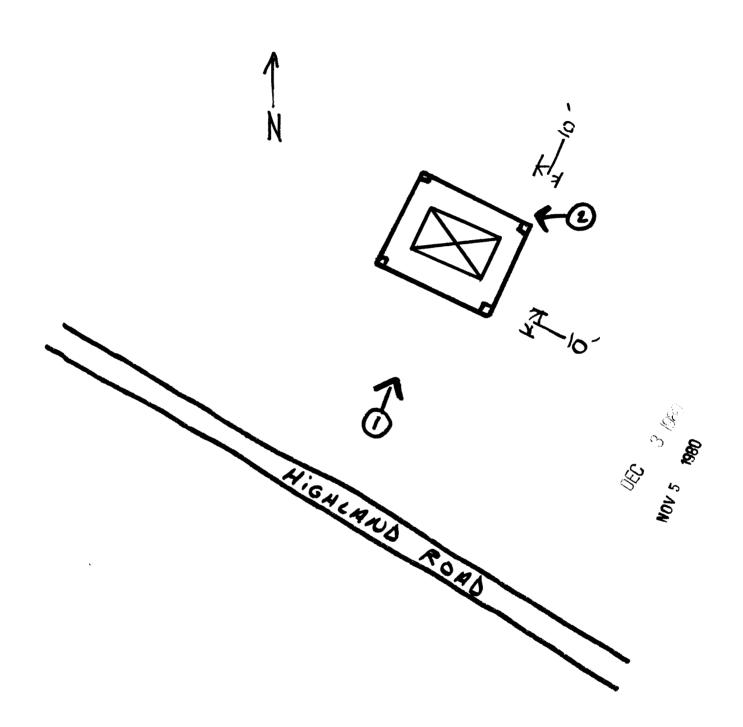

Boundaries were drawn to cut closely around the house in order to exclude modern reproduction out buildings.