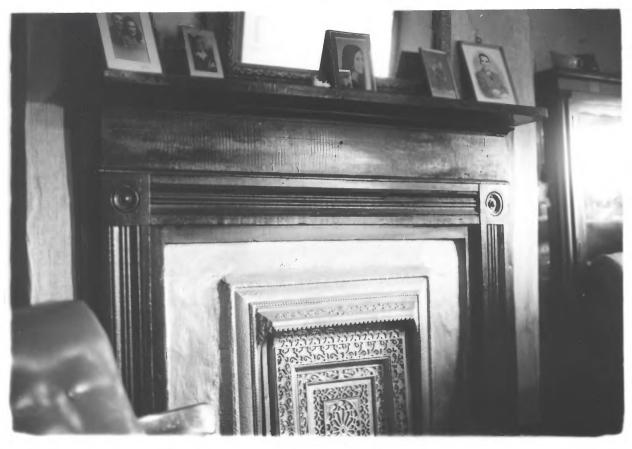

Photo 7 7 8 Detail of mantle in southeast room. JAN 23 1980

Photo 8 % Mantle in second floor southwest room.