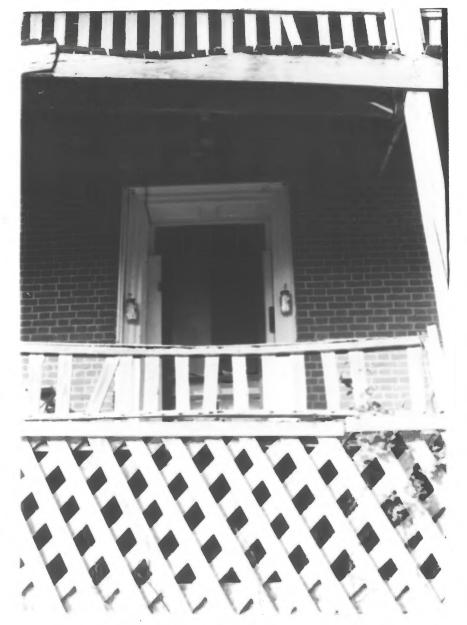

Photo 1078 View of south and west facades of Canton Hotel.

JAN 23 1980

Photo 2078

1920s photograph of south & west facades of Canton Hotel.

JAN 23 1980

Photo 3 *JS* Detail of main entrance on south elevation showing Flemish bond brickwork and panelled door jamb. JAN 2 3 1980