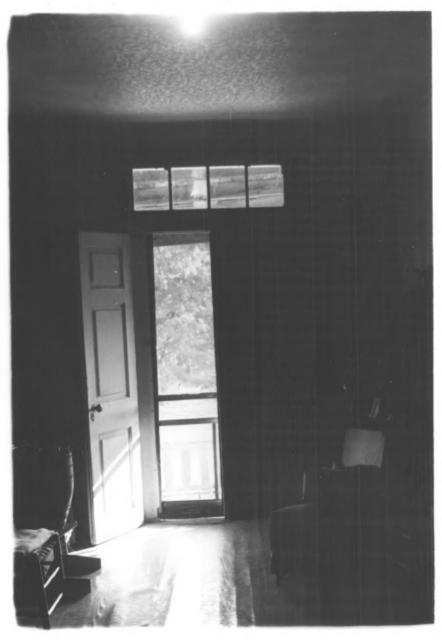

Photo 4 of View of north & west elevations showing where frame ell was attached to building.

Photo 5 of S Interior view showing panelled double doors on south side and transom.

Photo 6 7 8 Interior view showing stairs & addition of bathroom at rear of hall.