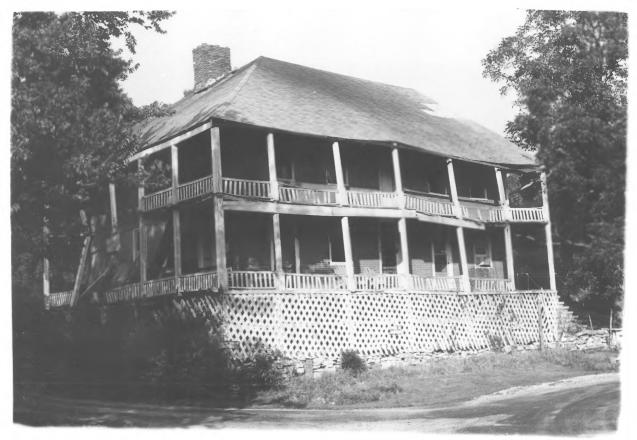

Photo 1078 View of south and west facades of Canton Hotel.

JAN 23 1980

Photo 2078

1920s photograph of south & west facades of Canton Hotel.

JAN 23 1980

Photo 3 *JS* Detail of main entrance on south elevation showing Flemish bond brickwork and panelled door jamb. JAN 2 3 1980