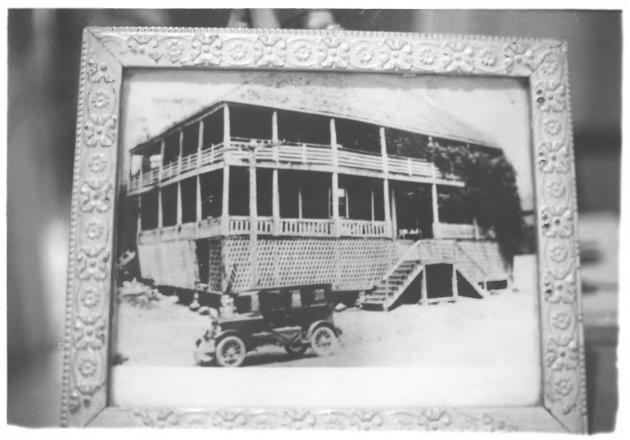

Photo 1078 View of south and west facades of Canton Hotel.

JAN 23 1980

Photo 2078

1920s photograph of south & west facades of Canton Hotel.

JAN 23 1980

Photo 3 *JS* Detail of main entrance on south elevation showing Flemish bond brickwork and panelled door jamb. JAN 2 3 1980