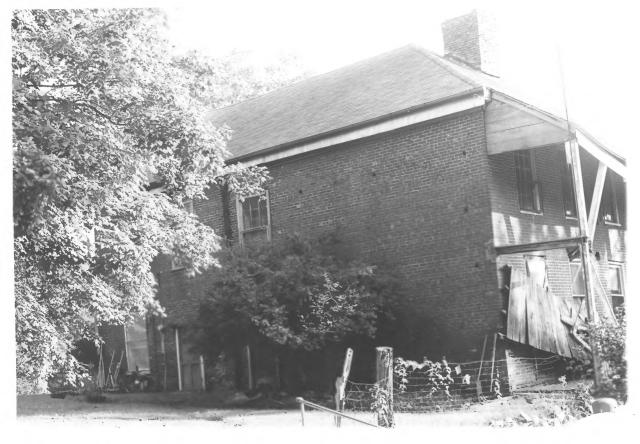

Photo 4 of View of north & west elevations showing where frame ell was attached to building.

Photo 5 of S Interior view showing panelled double doors on south side and transom.

Photo 6 7 8 Interior view showing stairs & addition of bathroom at rear of hall.