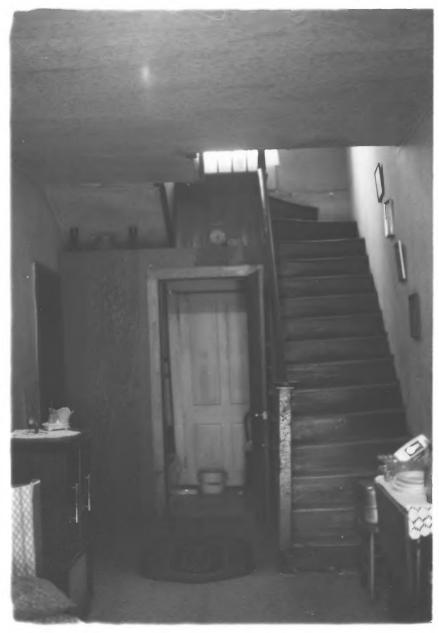

Photo 4 of View of north & west elevations showing where frame ell was attached to building.

Photo 5 of S Interior view showing panelled double doors on south side and transom.

Photo 6 7 8 Interior view showing stairs & addition of bathroom at rear of hall.