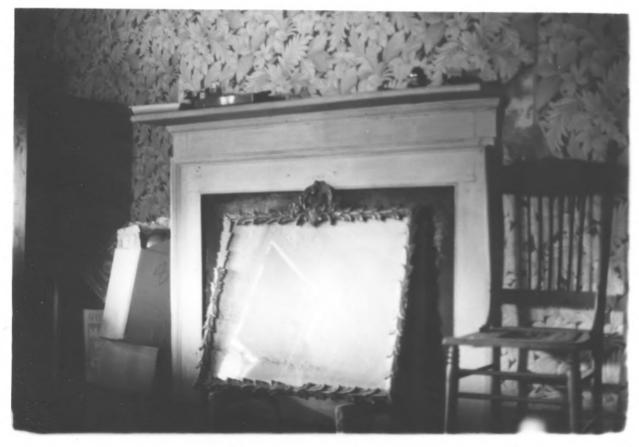

Photo 7 7 8 Detail of mantle in southeast room. JAN 23 1980

Photo 8 % Mantle in second floor southwest room.